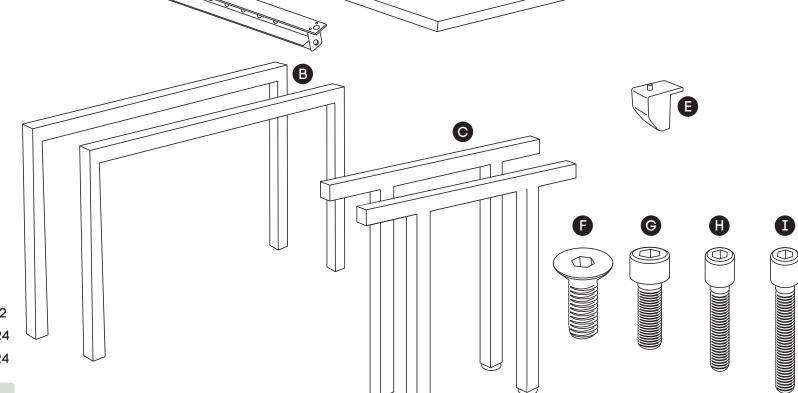

#### **COMPONENTS**

- A Table top x3
- B Leg Quadro Square x2
- C Connector frame x2
- D Beam x8 \*
- E Plastic bracket x24

#### **SCREWS**

- F M8x20MM CSK x12
- G M8x20MM Socket head x12
- H M6x20MM Socket head x24
- I M6x30MM Socket head x24
- J Allen key x2

\* Colour of the beam is always black, regardless desk frame colour.