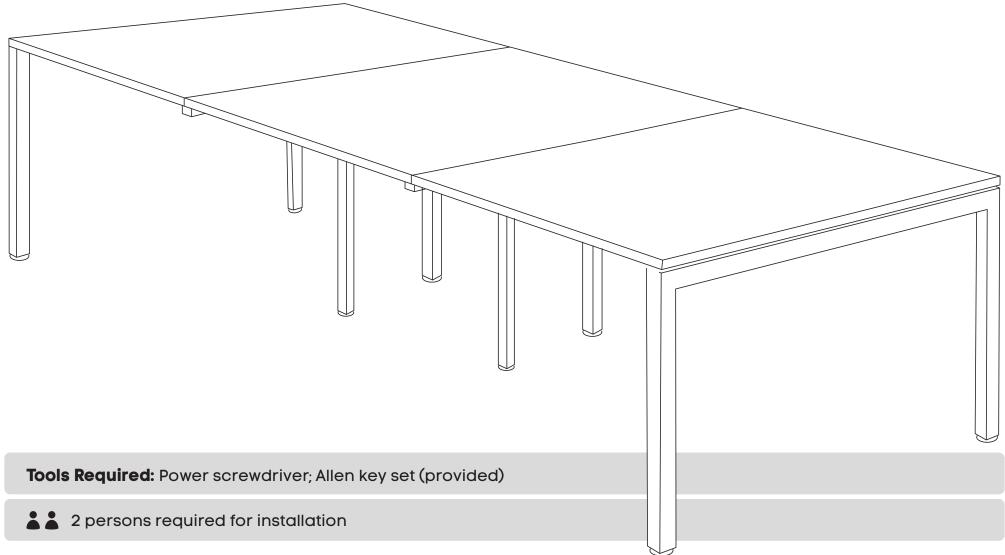

### Quadro Square Boardroom table

Sizes: 3600 mm

Sizes: 3600 mm

www.jasonl.com.au

**Need help!** 

Sizes: 3600 mm