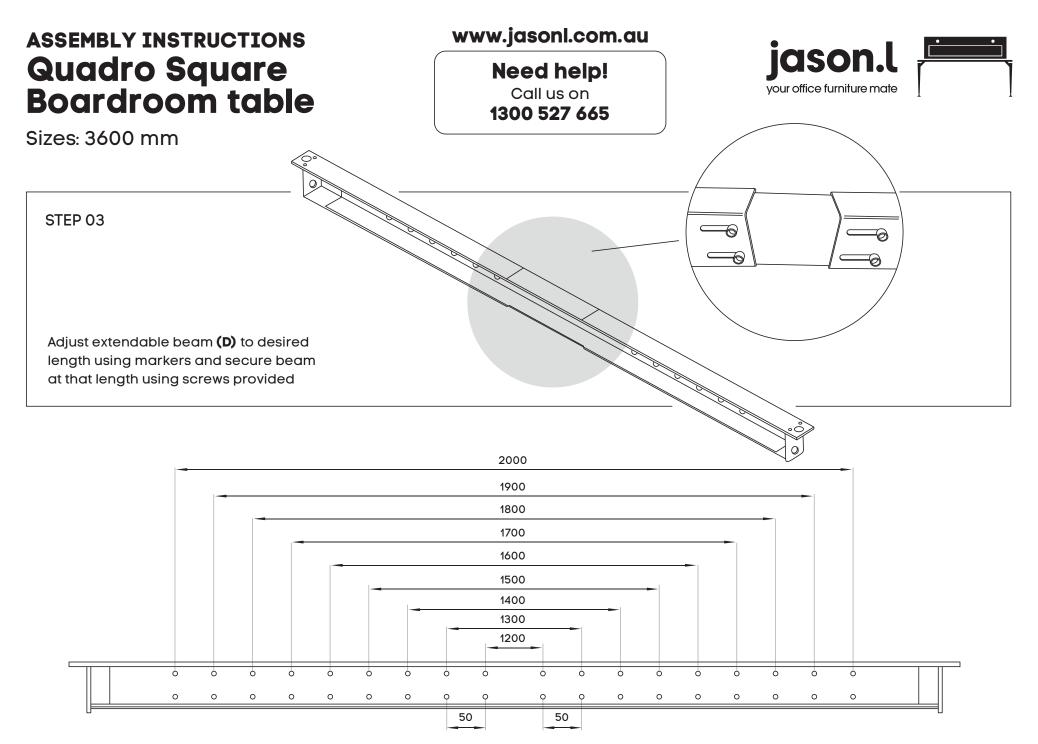

### **Need help!**

Attach beam **(D)** to legs **(B)** and Connector frame **(C)** using nut insert in legs. See point attached

Frame looks like this. Using Allen Key, attach beam (D) with Socket (F)