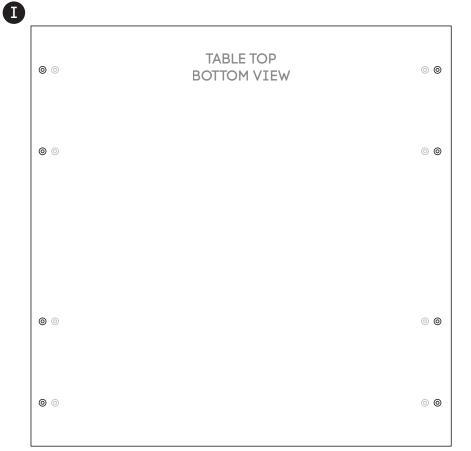

lways black, regardless desk frame colour.

Sizes: 3600 mm

#### www.jasonl.com.au

#### Need help!





Using Allen Key provided, attach 4 plastic brackets per leg **(E)** (as per picture above) using M6x20MM **(H)** Socket head screw. Do the same with Connector frame **(C)**.



Using Allen Key provided, attach M8x20MM Socket head (G)-screw socket half way into leg for both legs (B) and into Connector frame (C).



Sizes: 3600 mm

#### www.jasonl.com.au

### **Need help!**





Attach beam **(D)** to legs **(B)** and Connector frame **(C)** using nut insert in legs. See point attached

Frame looks like this. Using Allen Key, attach beam (D) with Socket (F)

#### **ASSEMBLY INSTRUCTIONS**

### Quadro Square Boardroom table

Sizes: 3600 mm

#### www.jasonl.com.au

#### **Need help!**