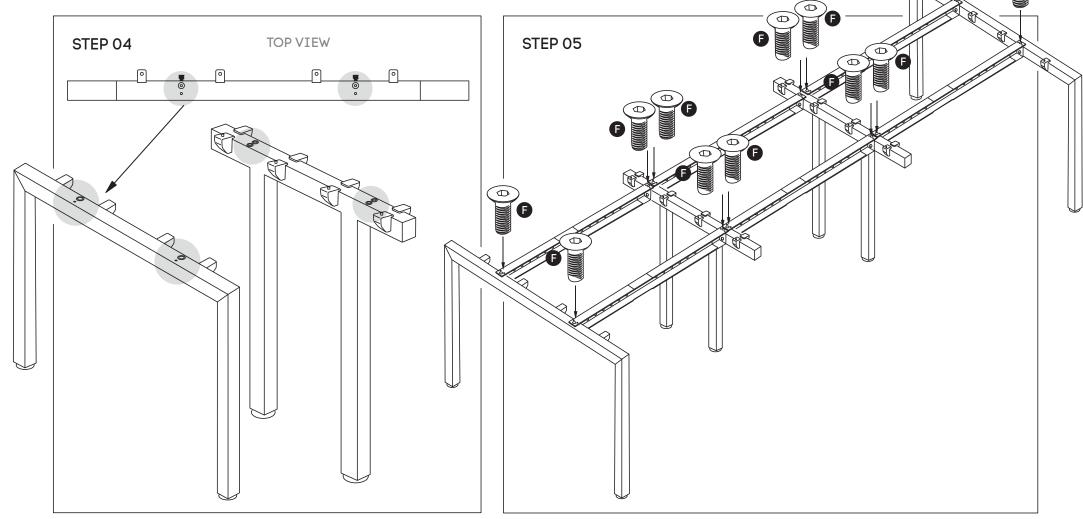

### **Need help!**

Attach beam **(D)** to legs **(B)** and Connector frame **(C)** using nut insert in legs. See point attached

Frame looks like this. Using Allen Key, attach beam (D) with Socket (F)