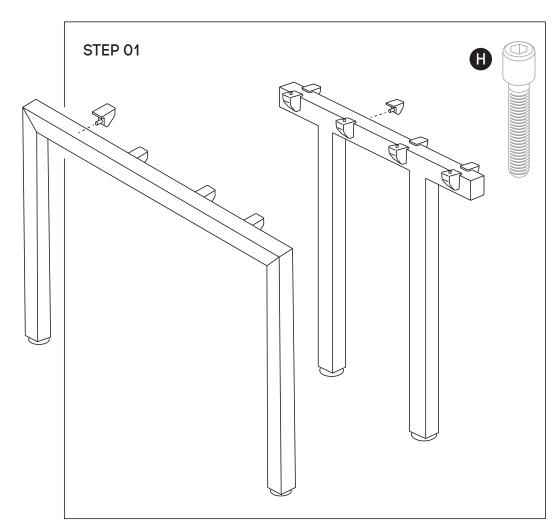

#### Need help!

Using Allen Key provided, attach 4 plastic brackets per leg **(E)** (as per picture above) using M6x20MM **(H)** Socket head screw. Do the same with Connector frame **(C)**.

Using Allen Key provided, attach M8x20MM Socket head (G)-screw socket half way into leg for both legs (B) and into Connector frame (C).