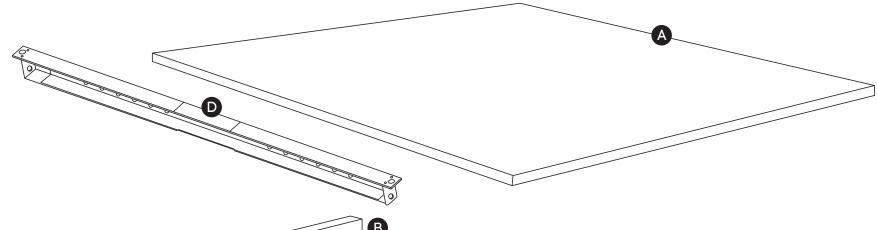

#### **COMPONENTS**

- A Table top x3
- B Leg Quadro Square x2
- C Connector frame x2
- D Beam x8 \*
- E Plastic bracket x24