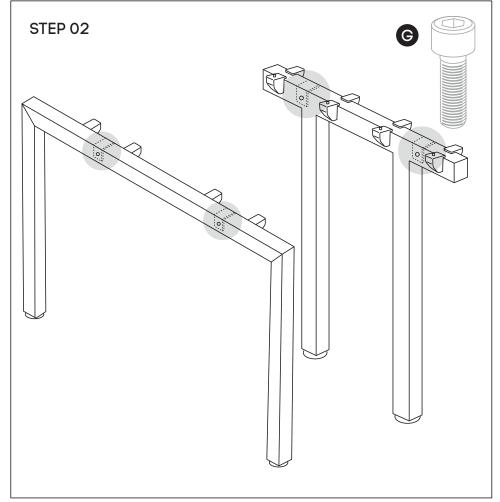

#### Need help!

Using Allen Key provided, attach 4 plastic brackets per leg **(E)** (as per picture above) using M6x20MM **(H)** Socket head screw. Do the same with Connector frame **(C)**.

Using Allen Key provided, attach M8x20MM Socket head (G)-screw socket half way into leg for both legs (B) and into Connector frame (C).