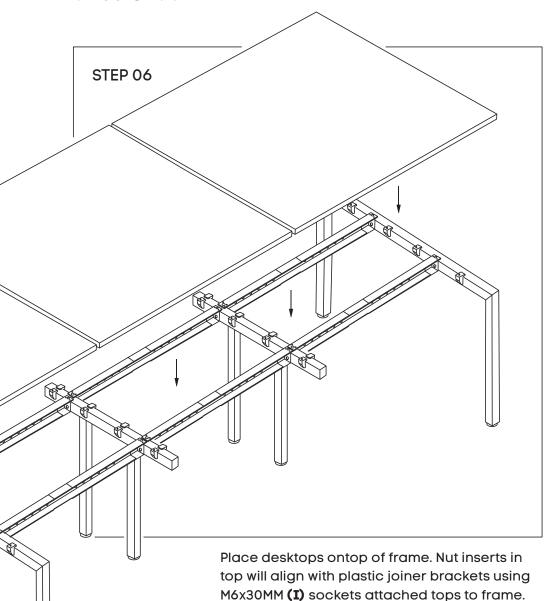

always black, regardless desk frame colour.

Sizes: 3600 mm

#### www.jasonl.com.au

#### Need help!





Using Allen Key provided, attach 4 plastic brackets per leg **(E)** (as per picture above) using M6x20MM **(H)** Socket head screw. Do the same with Connector frame **(C)**.



Using Allen Key provided, attach M8x20MM Socket head (G)-screw socket half way into leg for both legs (B) and into Connector frame (C).



Sizes: 3600 mm

#### www.jasonl.com.au

### **Need help!**





Attach beam **(D)** to legs **(B)** and Connector frame **(C)** using nut insert in legs. See point attached

Frame looks like this. Using Allen Key, attach beam (D) with Socket (F)

#### **ASSEMBLY INSTRUCTIONS**

### Quadro Square Boardroom table

Sizes: 3600 mm

#### www.jasonl.com.au

#### **Need help!**