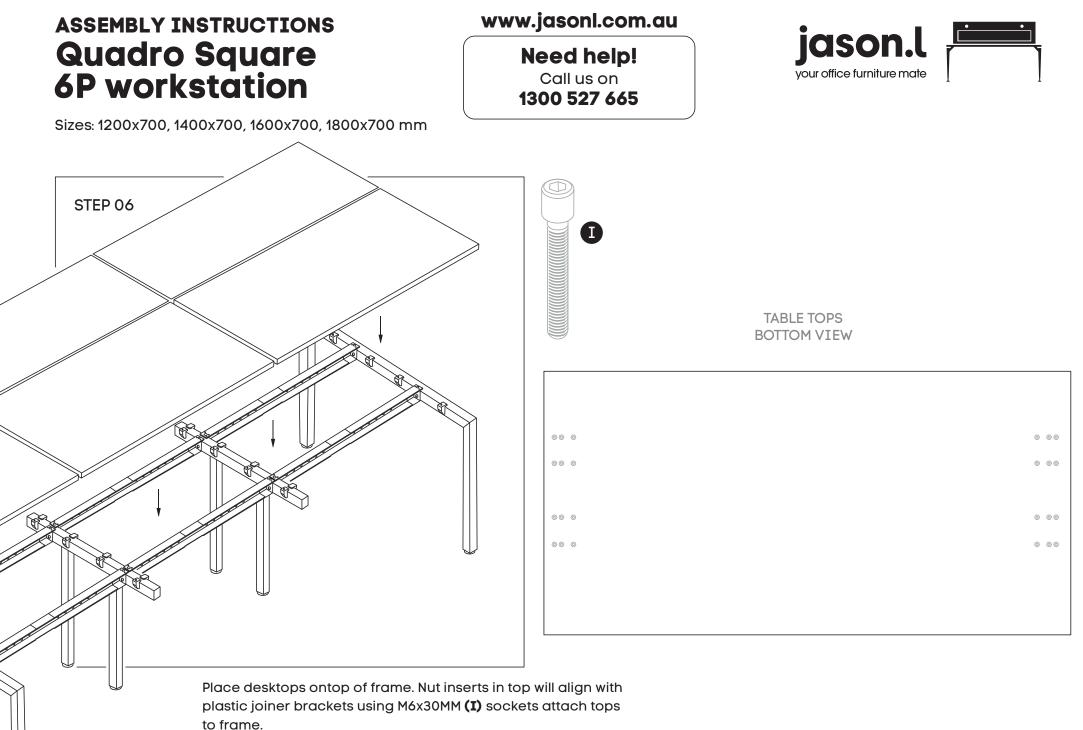

## ASSEMBLY INSTRUCTIONS Quadro Square 6P workstation

Sizes: 1200x700, 1400x700, 1600x700, 1800x700 mm

**Need help!** Call us on **1300 527 665** 

## ASSEMBLY INSTRUCTIONS Quadro Square 6P workstation

Sizes: 1200x700, 1400x700, 1600x700, 1800x700 mm

Call us on **1300 527 665** 