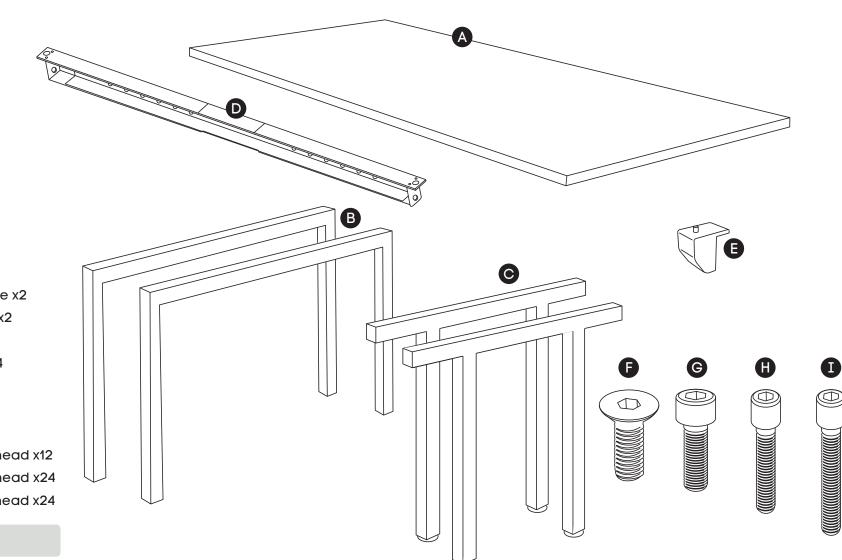

### COMPONENTS

- A Table top x6
- B Leg Quadro Square x2
- C Connector frame x2
- D Beam x8 \*
- E Plastic bracket x24

#### SCREWS

- F M8x20MM CSK x12
- G M8x20MM Socket head x12
- H M6x20MM Socket head x24
- I M6x30MM Socket head x24

#### J Allen key x2

\* Colour of the beam is always black, regardless desk frame colour.