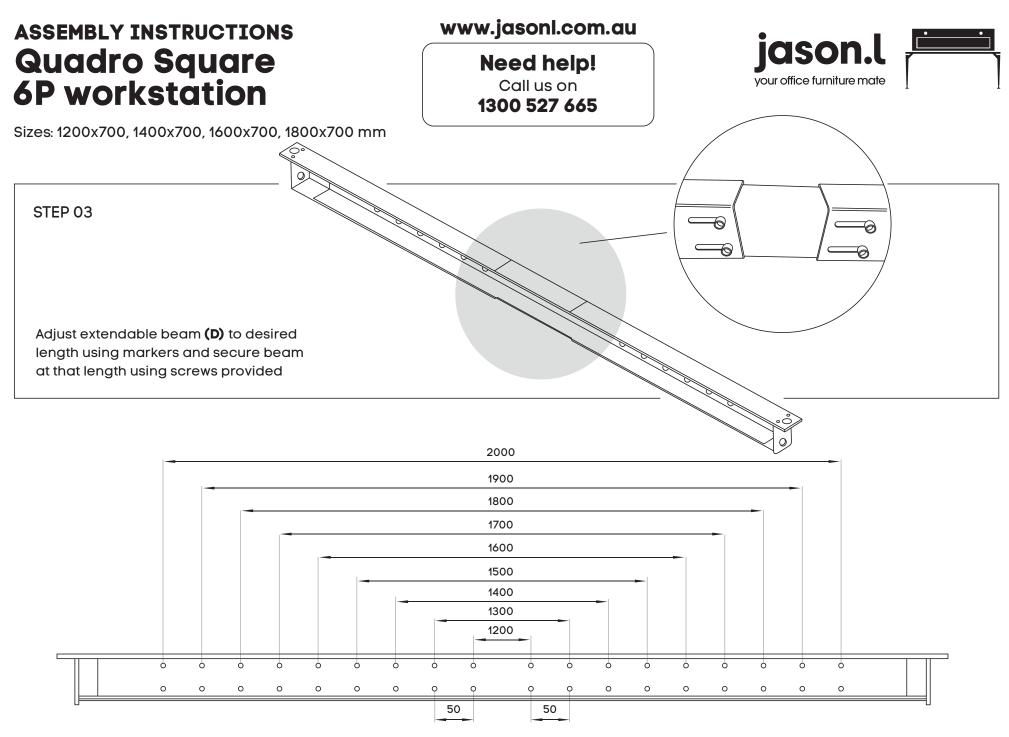

## ASSEMBLY INSTRUCTIONS Quadro Square 6P workstation

Sizes: 1200x700, 1400x700, 1600x700, 1800x700 mm

**Need help!** Call us on **1300 527 665** 

## ASSEMBLY INSTRUCTIONS Quadro Square 6P workstation

Sizes: 1200x700, 1400x700, 1600x700, 1800x700 mm

Call us on **1300 527 665** 

# www.jasonl.com.au **ASSEMBLY INSTRUCTIONS** jason.l **Quadro Square Need help!** your office furniture mate **6P workstation** Call us on 1300 527 665 Sizes: 1200x700, 1400x700, 1600x700, 1800x700 mm STEP 04 TOP VIEW **STEP 05**

Attach beam **(D)** to legs **(B)** and Connector frame **(C)** using nut insert in legs. See point attached

Frame looks like this. Using Allen Key, attach beam (D) with Socket (F)