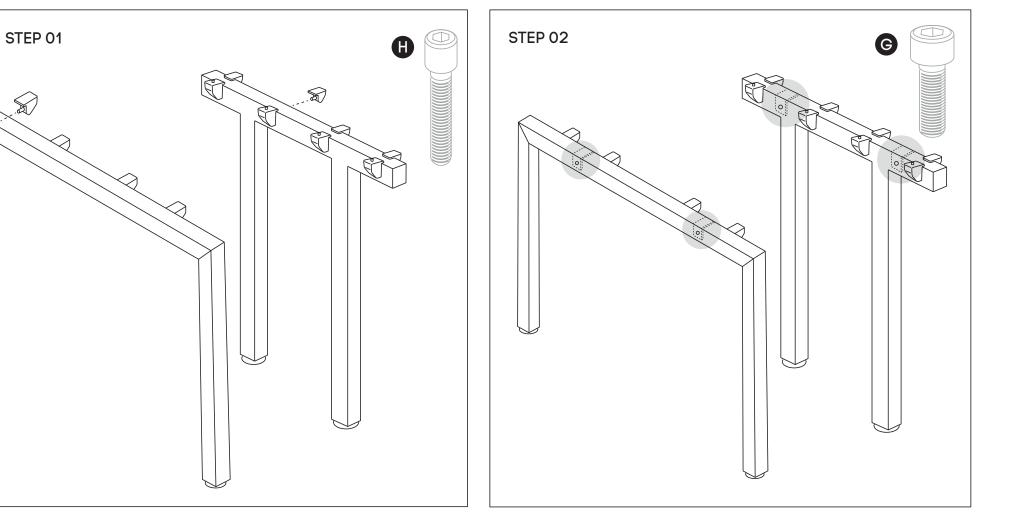

## **ASSEMBLY INSTRUCTIONS Quadro Square 6P workstation**

S/

Sizes: 1200x700, 1400x700, 1600x700, 1800x700 mm

**Need help!** Call us on 1300 527 665

Using Allen Key provided, attach 4 plastic brackets per leg (E) (as per picture above) using M6x20MM (H) Socket head screw. Do the same with Connector frame (C).