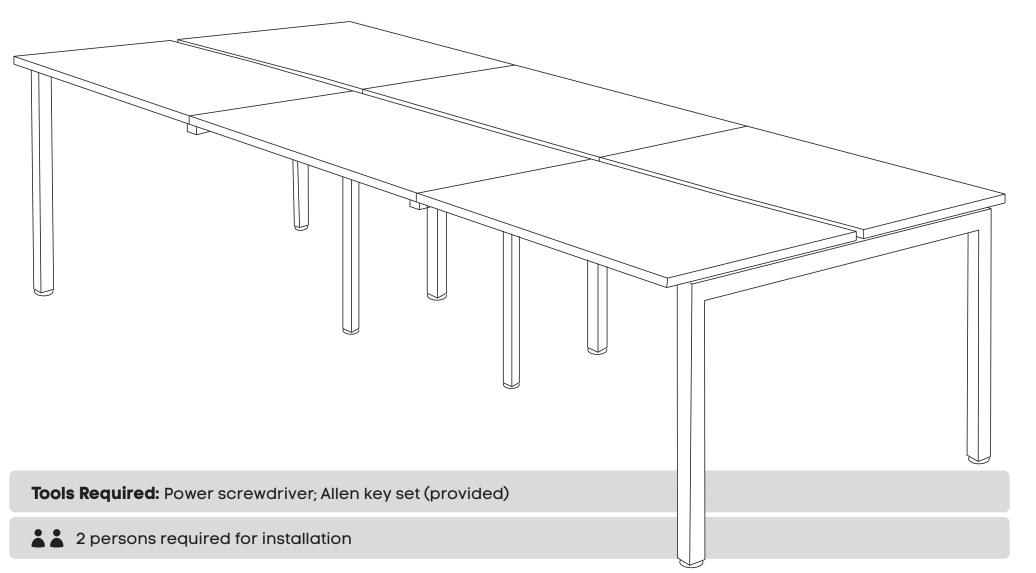

## ASSEMBLY INSTRUCTIONS Quadro Square 6P workstation

Sizes: 1200x700, 1400x700, 1600x700, 1800x700 mm

**Need help!** Call us on **1300 527 665** 





## ASSEMBLY INSTRUCTIONS Quadro Square 6P workstation

Sizes: 1200x700, 1400x700, 1600x700, 1800x700 mm

Call us on **1300 527 665** 





### COMPONENTS

- A Table top x6
- B Leg Quadro Square x2
- C Connector frame x2
- D Beam x8 \*
- E Plastic bracket x24

#### SCREWS

- F M8x20MM CSK x12
- G M8x20MM Socket head x12
- H M6x20MM Socket head x24
- I M6x30MM Socket head x24

#### J Allen key x2

\* Colour of the beam is always black, regardless desk frame colour.

## **ASSEMBLY INSTRUCTIONS Quadro Square 6P workstation**

S/

Sizes: 1200x700, 1400x700, 1600x700, 1800x700 mm



**Need help!** Call us on 1300 527 665





Using Allen Key provided, attach 4 plastic brackets per leg (E) (as per picture above) using M6x20MM (H) Socket head screw. Do the same with Connector frame (C).





# w