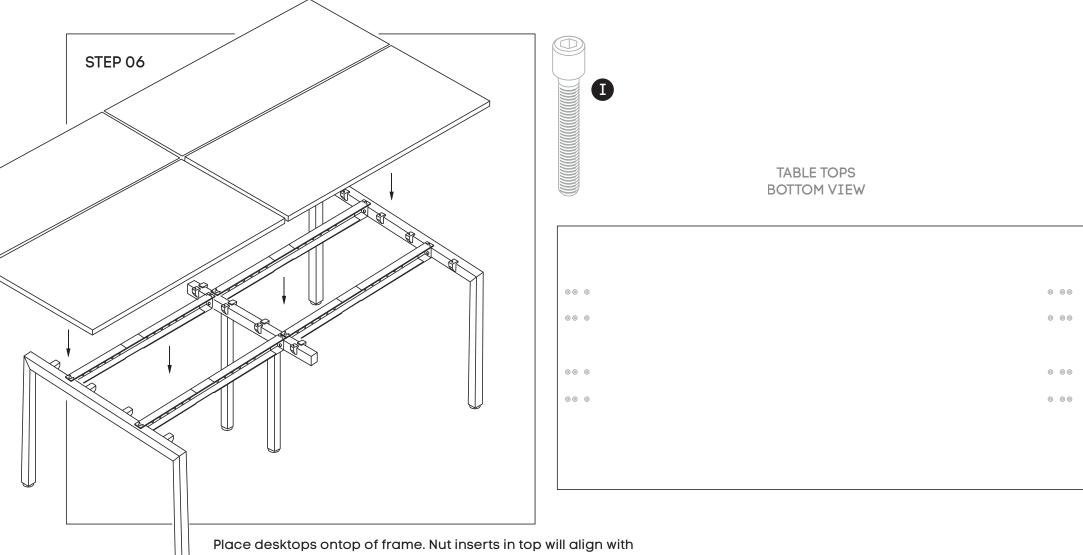

#### **Need help!**

Call us on **1300 527 665** 

Sizes: 1200x700, 1400x700, 1600x700, 1800x700 mm

Place desktops ontop of frame. Nut inserts in top will align with plastic joiner brackets using M6x30MM (I) sockets attach tops to frame.