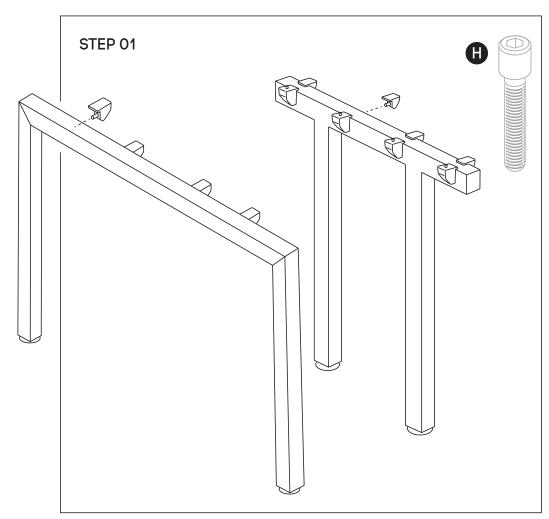

#### Need help!

Using Allen Key provided, attach 4 plastic brackets per leg **(E)** (as per picture above) using M6x20MM **(H)** Socket head screw. Do the same with Connector frame **(C)**.

Using Allen Key provided, attach M8x20MM Socket head (G)-screw socket half way into leg for both legs (B) and into Connector frame (C).