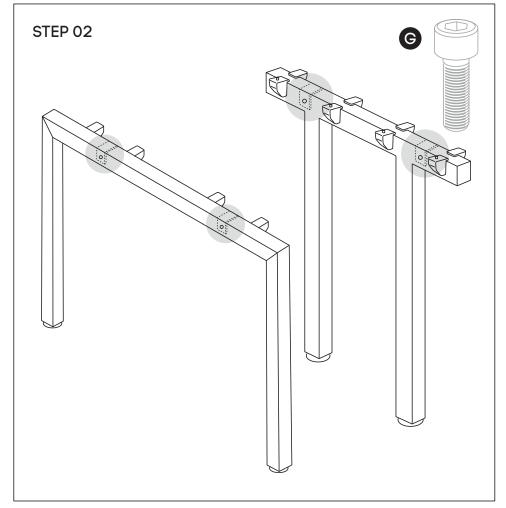

#### Need help!

Attach beam **(D)** to legs **(B)** and Connector frame **(C)** using nut insert in legs. See point attached

Frame looks like this. Using Allen Key, attach beam (D) with Socket (F)