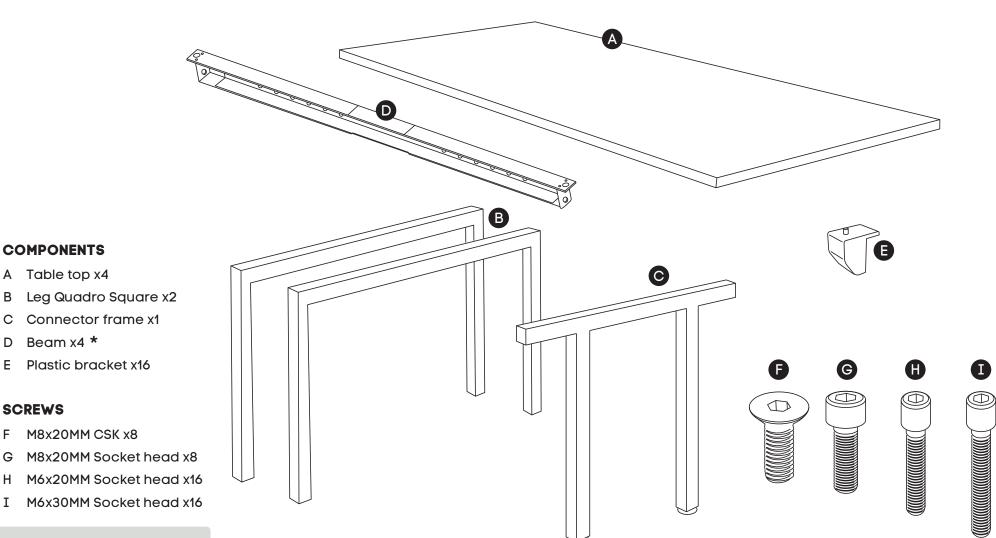

### **Quadro Square 4P workstation**

Sizes: 1200x700, 1400x700, 1600x700, 1800x700 mm

#### www.jasonl.com.au

#### Need help!

Using Allen Key provided, attach 4 plastic brackets per leg **(E)** (as per picture above) using M6x20MM **(H)** Socket head screw. Do the same with Connector frame **(C)**.

Using Allen Key provided, attach M8x20MM Socket head (G)-screw socket half way into leg for both legs (B) and into Connector frame (C).