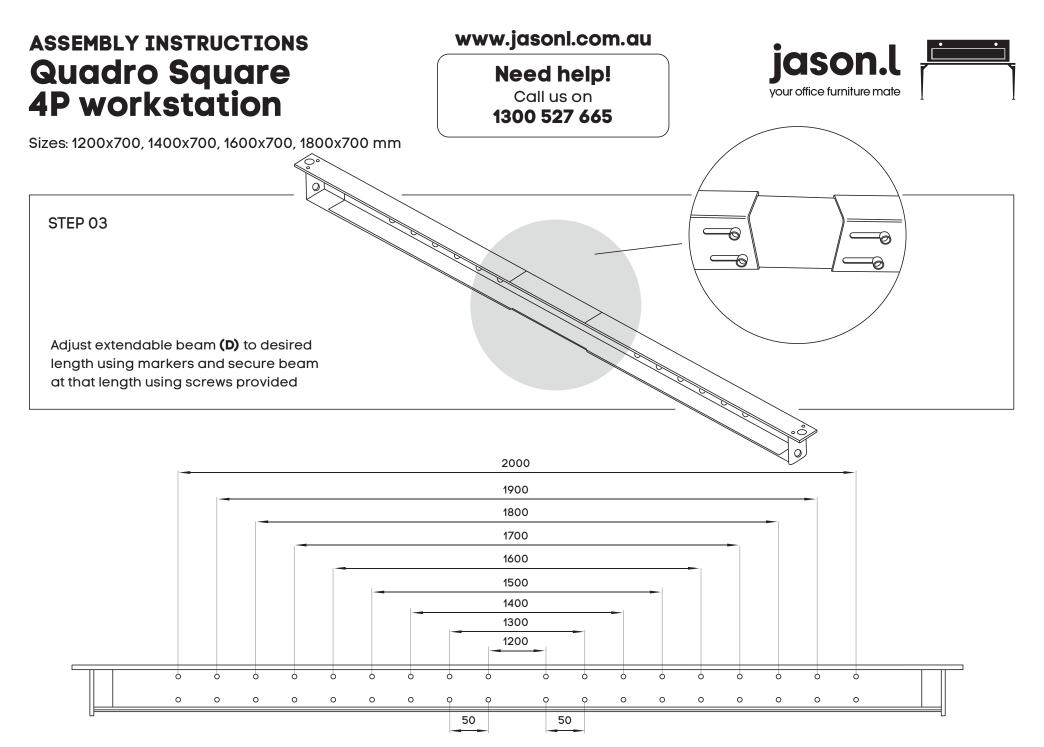

### **Quadro Square 4P workstation**

Sizes: 1200x700, 1400x700, 1600x700, 1800x700 mm

#### www.jasonl.com.au

#### Need help!

Attach beam **(D)** to legs **(B)** and Connector frame **(C)** using nut insert in legs. See point attached

Frame looks like this. Using Allen Key, attach beam (D) with Socket (F)