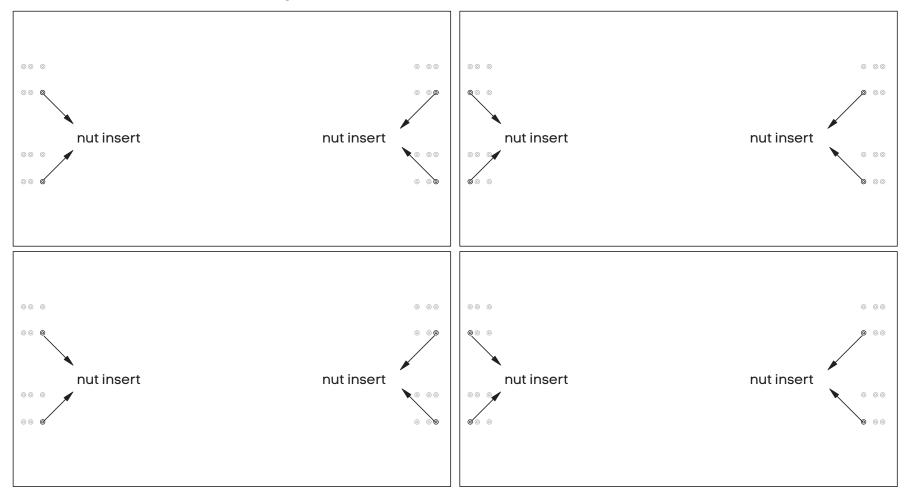

#### The following nut inserts should be used for this specific desk / workstation