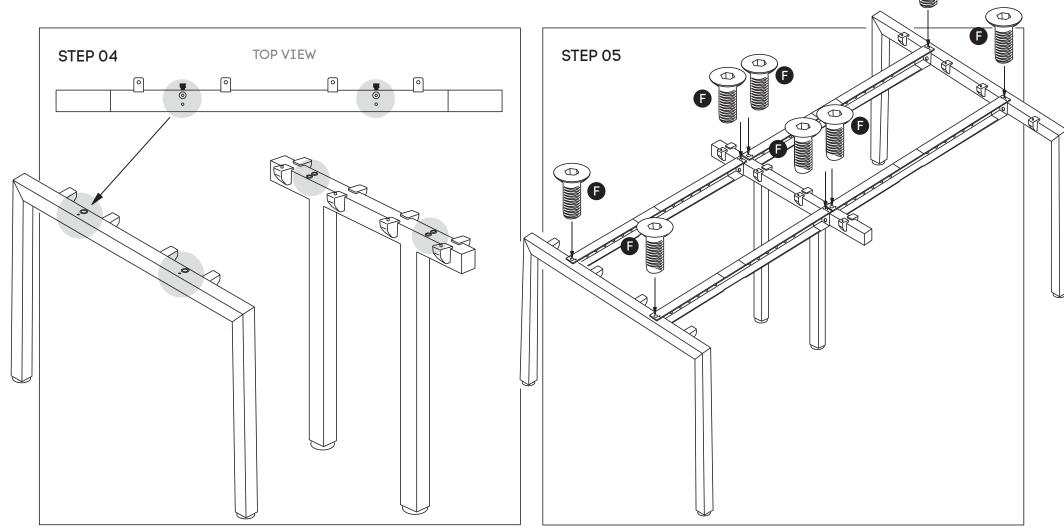

#### Need help!

Using Allen Key provided, attach 4 plastic brackets per leg **(E)** (as per picture above) using M6x20MM **(H)** Socket head screw. Do the same with Connector frame **(C)**.

Using Allen Key provided, attach M8x20MM Socket head (G)-screw socket half way into leg for both legs (B) and into Connector frame (C).