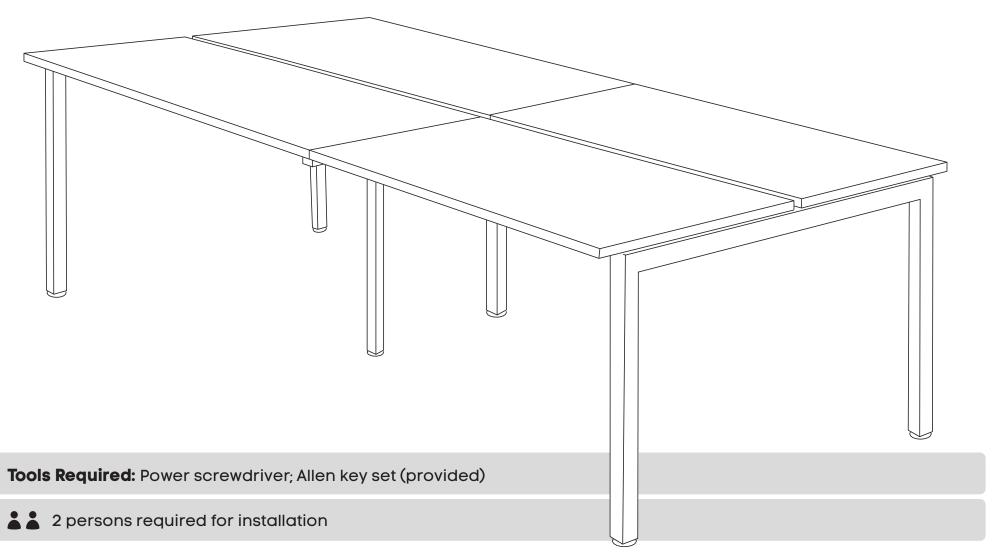

### **Quadro Square 4P workstation**

Sizes: 1200x700, 1400x700, 1600x700, 1800x700 mm

www.jasonl.com.au

**Need help!** 

## ASSEMBLY INSTRUCTIONS Quadro Square 4P workstation

Sizes: 1200x700, 1400x700, 1600x700, 1800x700 mm

www.jasonl.com.au

**Need help!** 

- J Allen key x2
- \* Colour of the beam is always black, regardless desk frame colour.