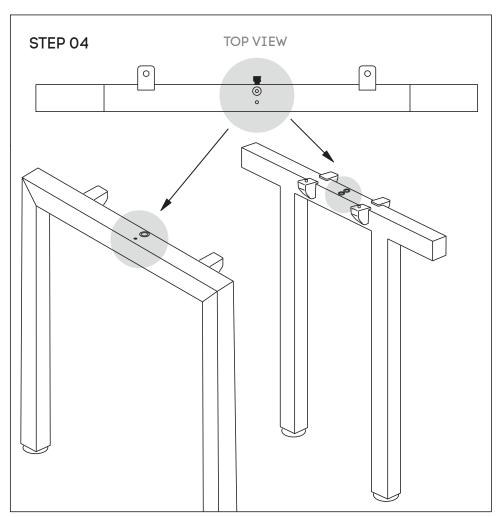

### Need help!

Call us on **1300 527 665** 

Using Allen Key provided, attach 2 plastic brackets per leg (C)(D) (as per picture above) using M6x20MM (L) Socket head screw. Do the same with Connector frame (E).

Using Allen Key provided, attach M8x20MM Socket head **(K)**-screw socket half way into leg for both legs **(C)** and into Connector frame **(E)**.