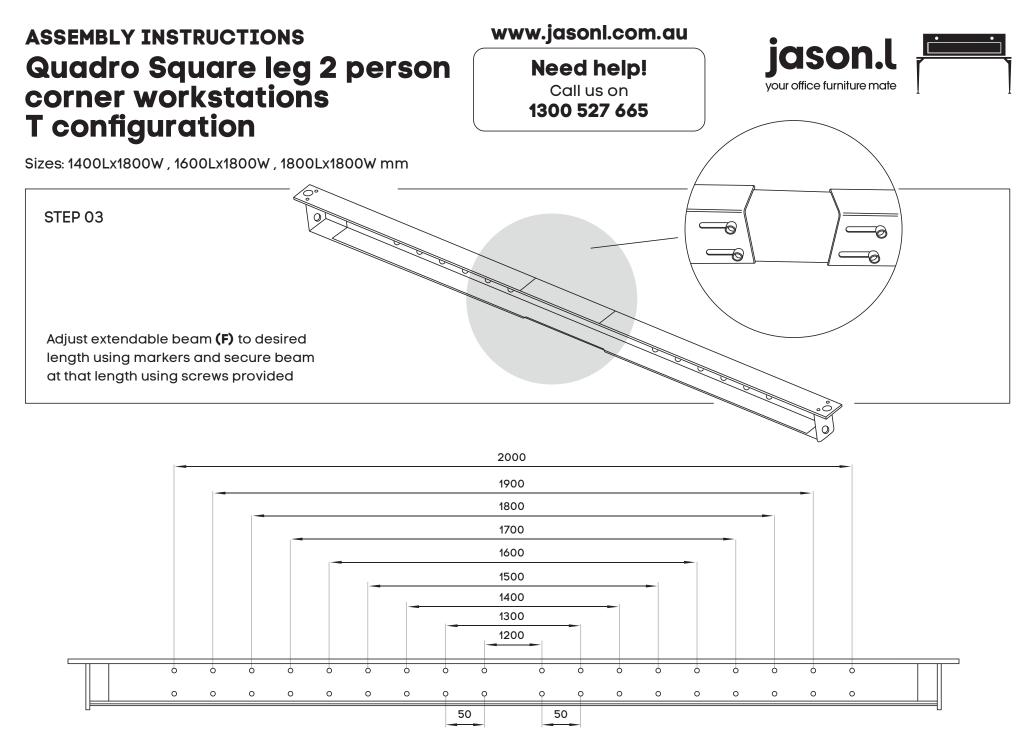

# Quadro Square leg 2 person corner workstations T configuration

www.jasonl.com.au

### Need help!

Call us on **1300 527 665** 

Attach beam **(F)** to legs **(C)** and Connector frame **(E)** using nut insert in legs. See point attached

Frame looks like this. Using Allen Key, attach beam (F) with Socket (J)