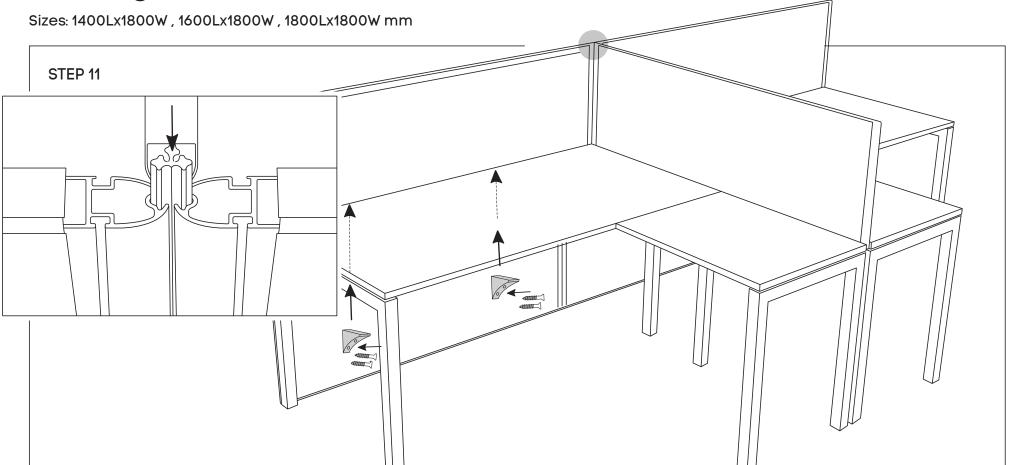

### Need help!

Call us on **1300 527 665** 

Sizes: 1400Lx1800W, 1600Lx1800W, 1800Lx1800W mm STEP 9 If you purchased with screens divider B rod brackets

- Please leave 25mm gap between 2 x table top (A) so we can drop the return desk mounted screen in between the two tops.
- Please position the screen so that it sits at the same level as the bottom surface of the desktop. Please adjust the screen position to make sure the screen end meet with the the desk end and please hold the screen.
- Second person to insert single desk mounted rod brackets. The brackets rod goes inside the pre-drilled screens holes.
- The screen holes are located around 300mm from the screen end each. First person to hold screen stand still.