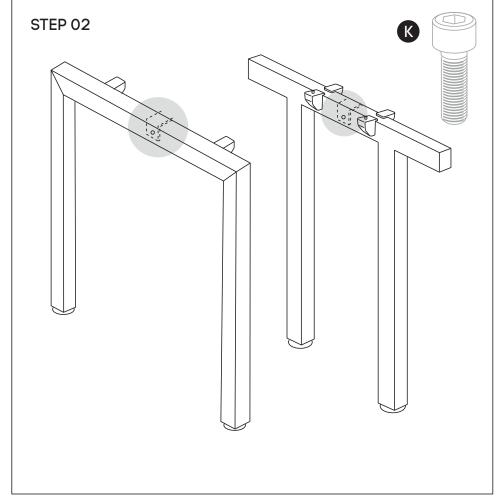

# Quadro Square leg 2 person corner workstations T configuration

www.jasonl.com.au

### Need help!

Call us on **1300 527 665** 

Using Allen Key provided, attach 2 plastic brackets per leg (C)(D) (as per picture above) using M6x20MM (L) Socket head screw. Do the same with Connector frame (E).

Using Allen Key provided, attach M8x20MM Socket head **(K)**-screw socket half way into leg for both legs **(C)** and into Connector frame **(E)**.