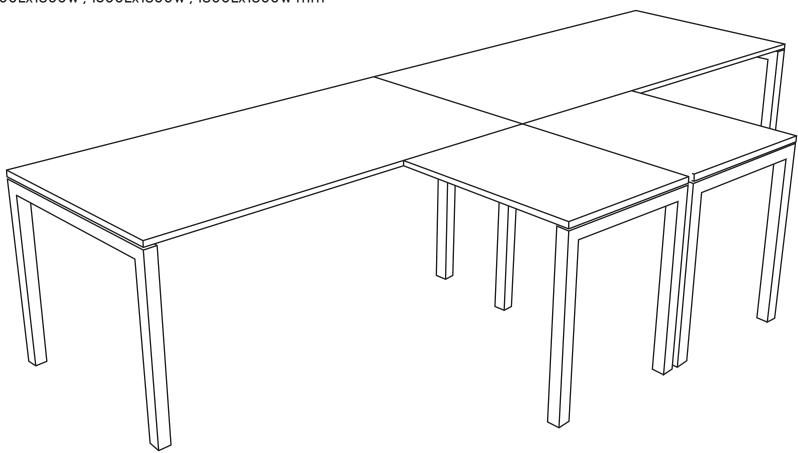

# Quadro Square leg 2 person corner workstations **T** configuration

www.jasonl.com.au

## Need help!

Call us on 1300 527 665

Sizes: 1400Lx1800W, 1600Lx1800W, 1800Lx1800W mm

Tools Required: Power screwdriver; Allen key set (provided)

2 persons required for installation

O Allen key x2