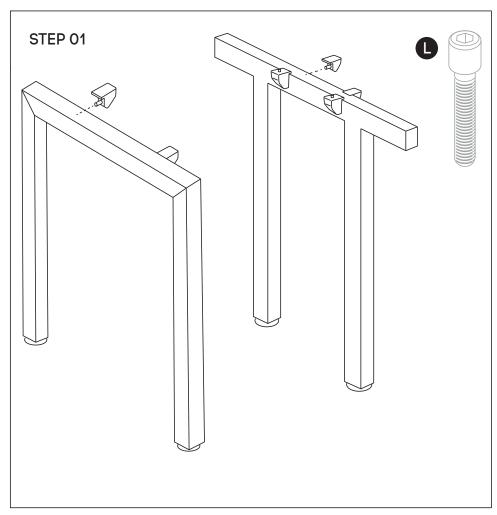

# Quadro Square leg 2 person corner workstations T configuration

www.jasonl.com.au

### Need help!

Call us on **1300 527 665** 

Using Allen Key provided, attach 2 plastic brackets per leg (C)(D) (as per picture above) using M6x20MM (L) Socket head screw. Do the same with Connector frame (E).

Using Allen Key provided, attach M8x20MM Socket head **(K)**-screw socket half way into leg for both legs **(C)** and into Connector frame **(E)**.