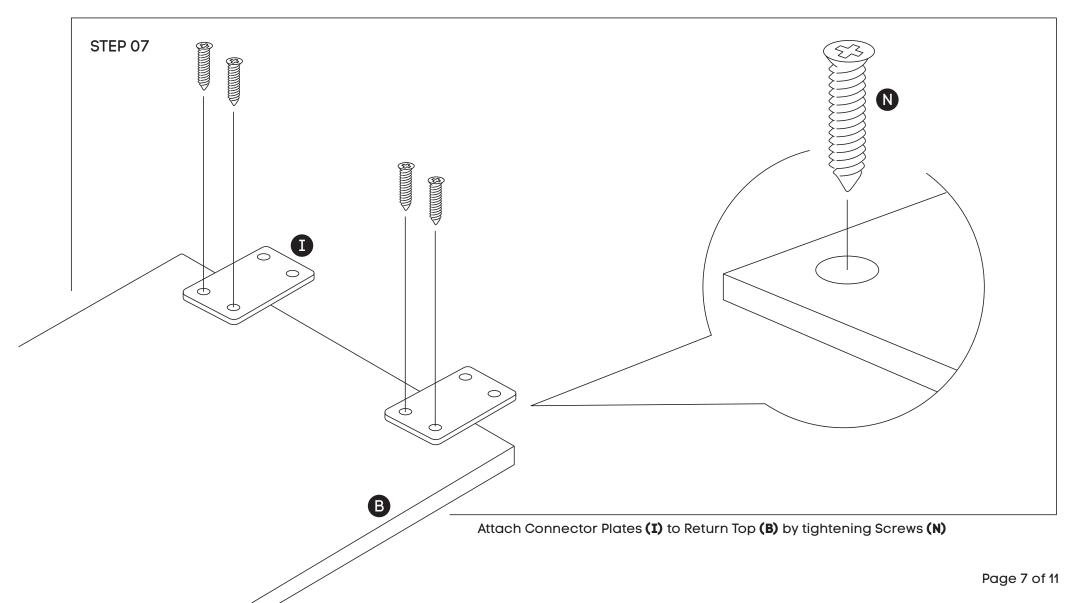

### Need help!

Call us on **1300 527 665** 

- Place table tops (A) on top of frame with cutout at the back of the desk.
- Using nut inserts in the desk, use M6x30mm socket (M) and attach desktop to the frame.
- Using nut inserts in the desktop, use M6x30mm socket (M) and attach return desktops (B) to the frame.
- Once desktop are attached and secure to the frame, use woods screws (N) and secure joiner plates (I) to the underside of desktop A.