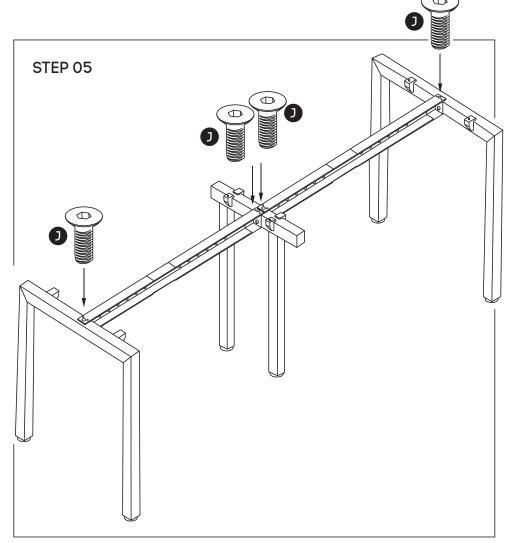

### Need help!

Call us on **1300 527 665** 

Attach beam **(F)** to legs **(C)** and Connector frame **(E)** using nut insert in legs. See point attached

Frame looks like this. Using Allen Key, attach beam (F) with Socket (J)