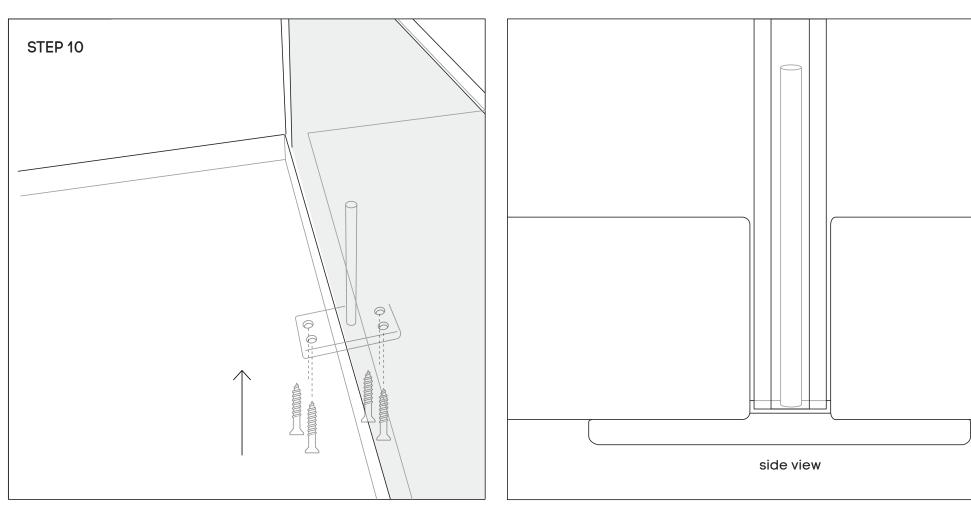

# Quadro Square leg 2 person corner workstations T configuration

www.jasonl.com.au

Need help!

Call us on **1300 527 665** 

Sizes: 1400Lx1800W, 1600Lx1800W, 1800Lx1800W mm

Second person to drill 4 holes into the brackets holes with provided wood screws into the underneath desktop. Please check the position of the rod brackets and bracket holes again before drilling the screws all the way through. Please tighten all the wood screws.