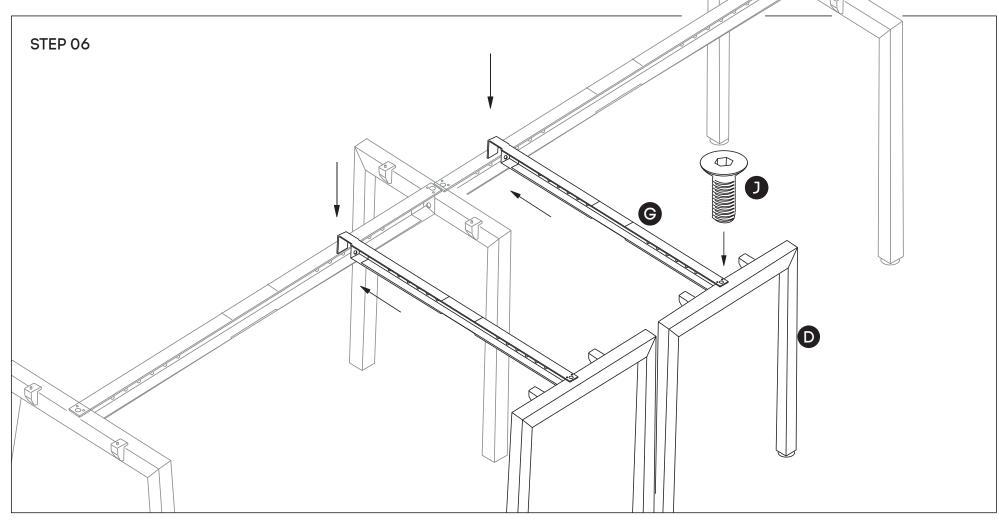

Now attach the return beams (G) to return legs (D) using nut insert in legs. See point attached.

Then, connect the hook of the return beam to the beam of the main structure.