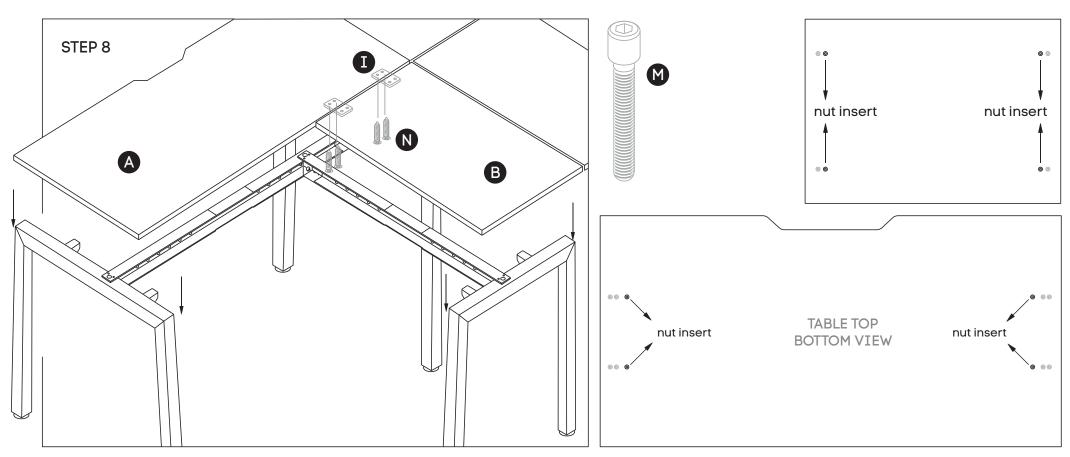

### Need help!

Call us on **1300 527 665** 

- Place table tops (A) on top of frame with cutout at the back of the desk.
- Using nut inserts in the desk, use M6x30mm socket (M) and attach desktop to the frame.
- Using nut inserts in the desktop, use M6x30mm socket (M) and attach return desktops (B) to the frame.
- Once desktop are attached and secure to the frame, use woods screws (N) and secure joiner plates (I) to the underside of desktop A.