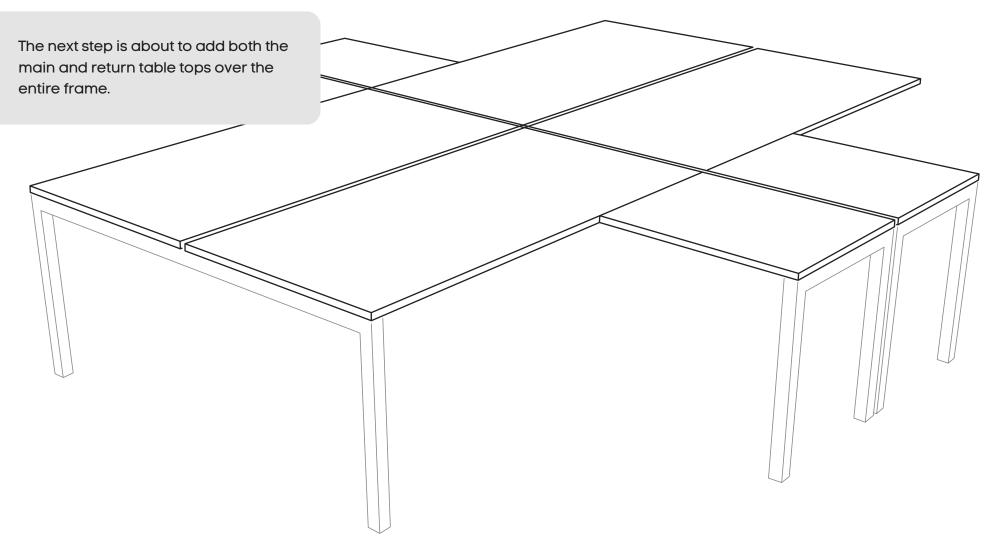

#### Need help!

- Place table tops (A) on top of frame with cutout at the back of the desk. Please leave 25mm gap between 2 x table top (A) so we can drop the return desk mounted screen in between the two tops.
- Using nut inserts in the desk, use M6x30mm socket (M) and attach desktop to the frame.
- Using nut inserts in the desktop, use M6x30mm socket (M) and attach return desktops (B) to the frame.
- Once desktop are attached and secure to the frame, use woods screws (N) and secure joiner plates (I) to the underside of desktop A.