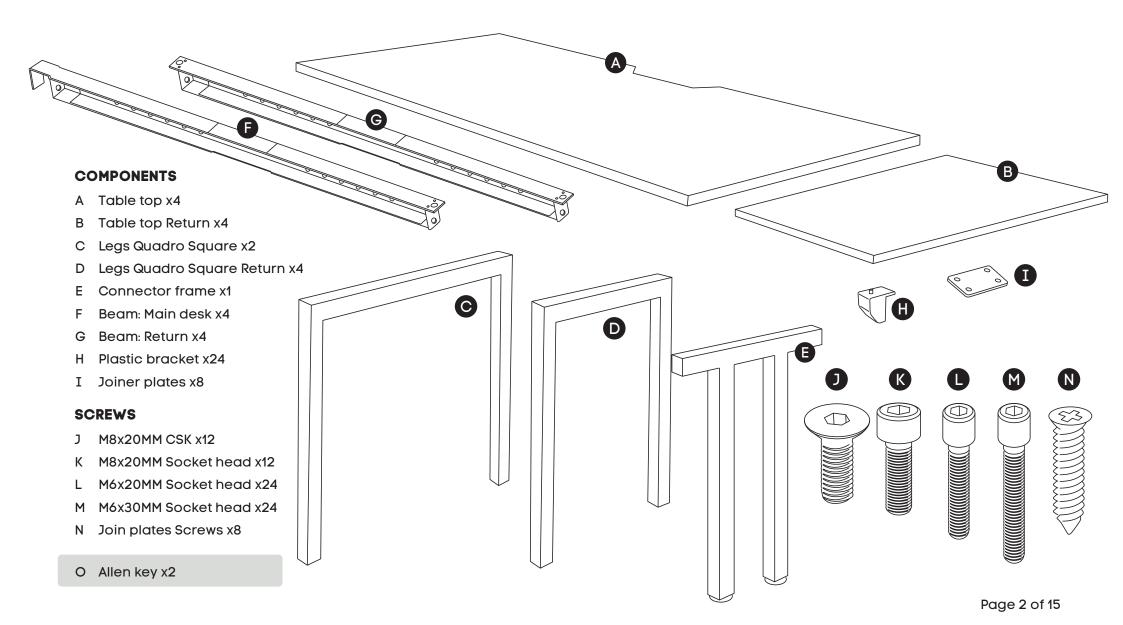

#### Need help!

Using Allen Key provided, attach 4 plastic brackets **(H)** per leg **(C)** (as per picture above) using M6x20MM **(L)** Socket head screw. Do the same with Connector frame **(E)**.

Using Allen Key provided, attach M8x20MM Socket head **(K)**-screw socket half way into leg for both legs **(C)** and into Connector frame **(E)**.