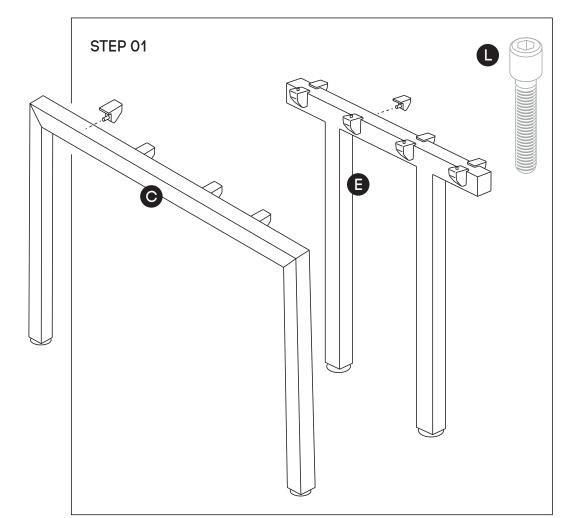

#### Need help!

Using Allen Key provided, attach 4 plastic brackets **(H)** per leg **(C)** (as per picture above) using M6x20MM **(L)** Socket head screw. Do the same with Connector frame **(E)**.

Using Allen Key provided, attach M8x20MM Socket head **(K)**-screw socket half way into leg for both legs **(C)** and into Connector frame **(E)**.