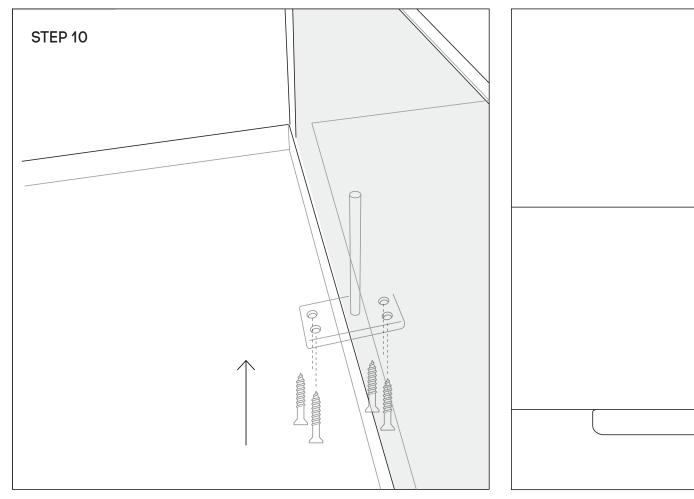

#### Need help!

Call us on 1300 527 665

Second person to drill 4 holes into the brackets holes with provided wood screws into the underneath desktop. Please check the position of the rod brackets and bracket holes again before drilling the screws all the way through. Please tighten all the wood screws.