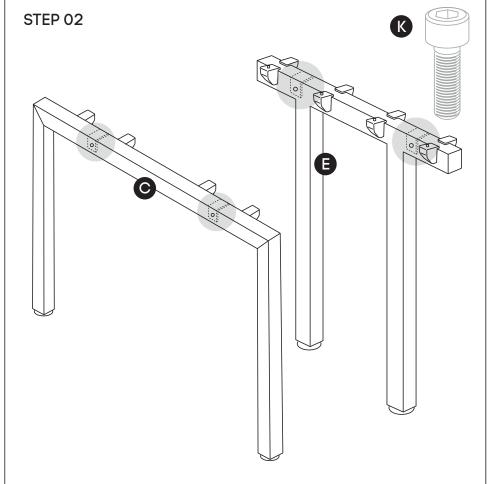

#### Need help!

Using Allen Key provided, attach 4 plastic brackets **(H)** per leg **(C)** (as per picture above) using M6x20MM **(L)** Socket head screw. Do the same with Connector frame **(E)**.

Using Allen Key provided, attach M8x20MM Socket head **(K)**-screw socket half way into leg for both legs **(C)** and into Connector frame **(E)**.