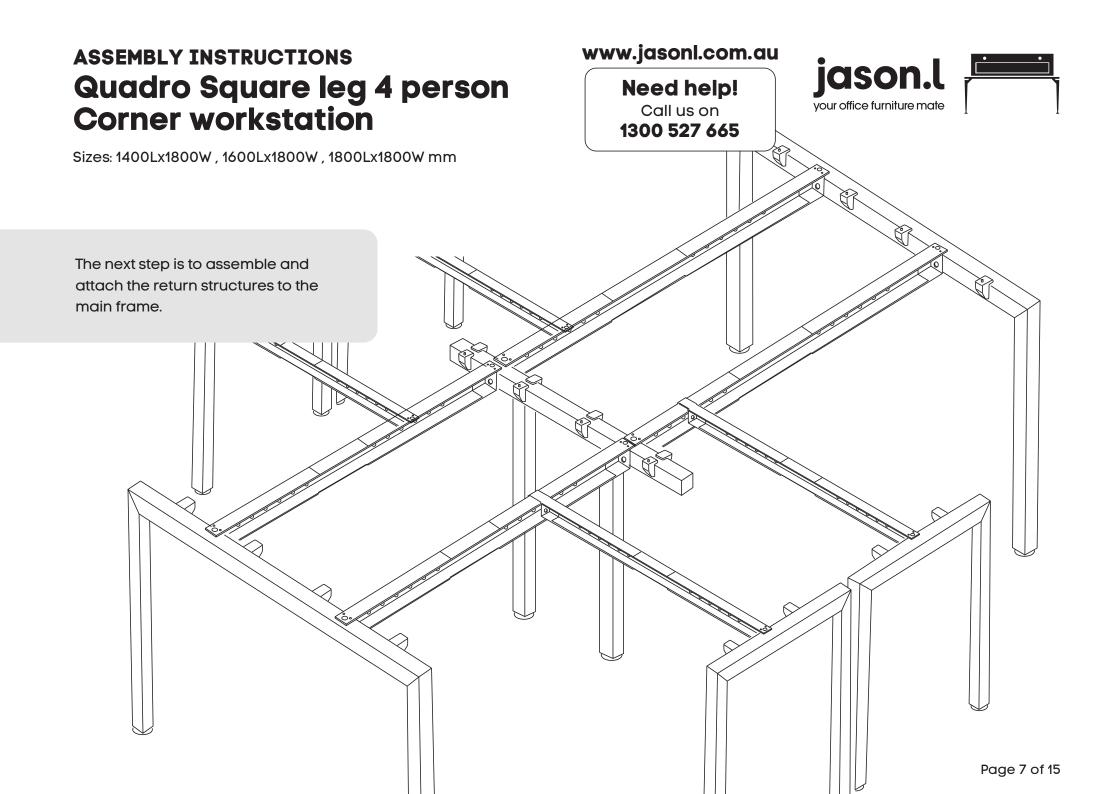

### www.jasonl.com.au **ASSEMBLY INSTRUCTIONS** jason.l **Quadro Square leg 4 person** Need help! your office furniture mate Call us on **Corner workstation** 1300 527 665 Sizes: 1400Lx1800W, 1600Lx1800W, 1800Lx1800W mm The first step is to assemble the workstation frame, without table tops and without returns frames and tops.