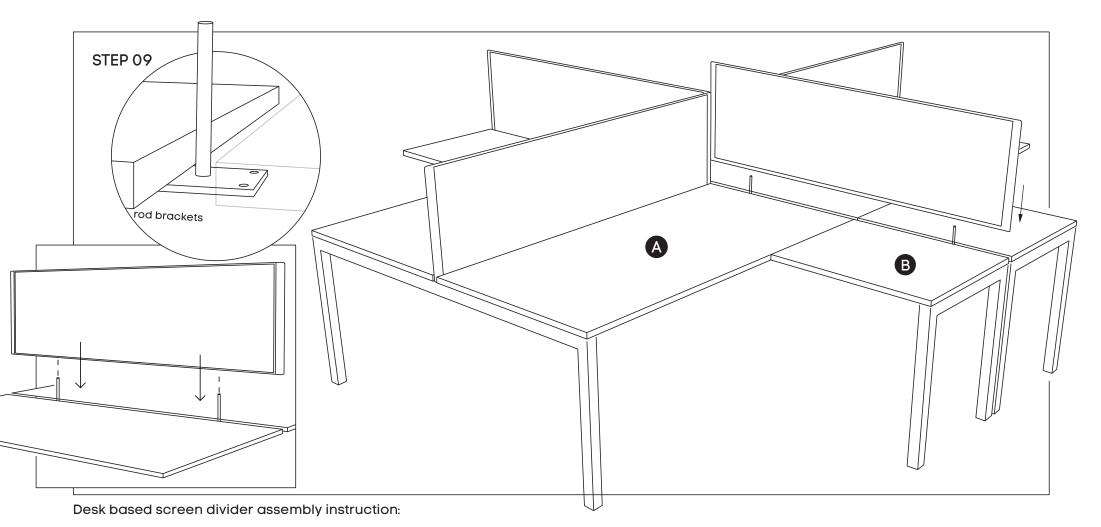

#### Need help!

- Please position the screen so that it sits at the same level as the bottom surface of the desktop. Please adjust the screen position to make sure the screen end meet with the the desk end and please hold the screen.
- Second person to insert single desk mounted rod brackets. The brackets rod goes inside the pre-drilled screens holes.
- The screen holes are located around 300mm from the screen end each. First person to hold screen stand still.

#### Need help!

Call us on 1300 527 665

Second person to drill 4 holes into the brackets holes with provided wood screws into the underneath desktop. Please check the position of the rod brackets and bracket holes again before drilling the screws all the way through. Please tighten all the wood screws.