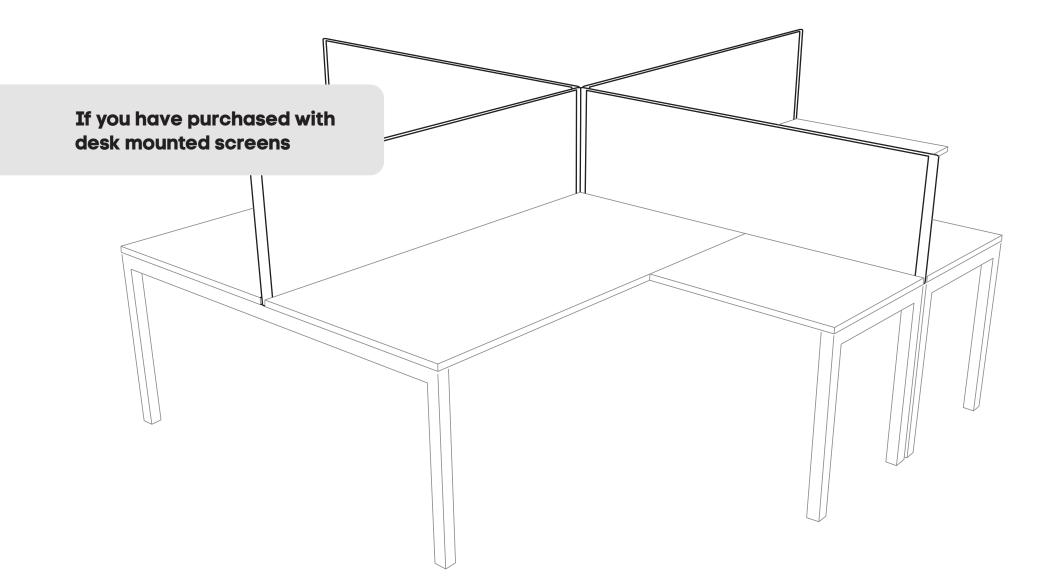

• Using an Allen key remove top 4 caps from all screens uprights. Bring four partition towards one another and slide the 4 way connector rod - down between the four screen uprights.