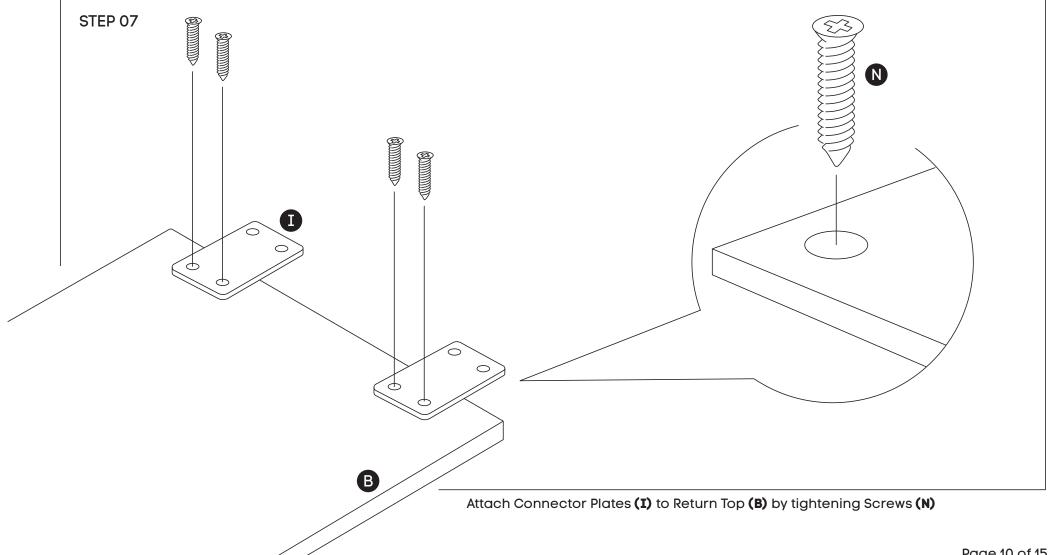

#### Need help!

- Place table tops (A) on top of frame with cutout at the back of the desk. Please leave 25mm gap between 2 x table top (A) so we can drop the return desk mounted screen in between the two tops.
- Using nut inserts in the desk, use M6x30mm socket (M) and attach desktop to the frame.
- Using nut inserts in the desktop, use M6x30mm socket (M) and attach return desktops (B) to the frame.
- Once desktop are attached and secure to the frame, use woods screws (N) and secure joiner plates (I) to the underside of desktop A.