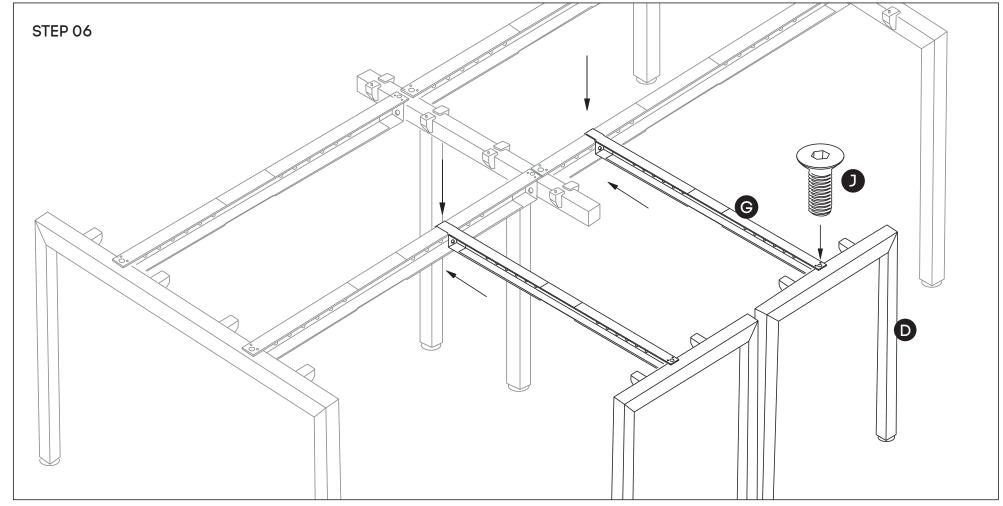

#### Need help!

Call us on **1300 527 665** 

Attach the return beams **(G)** to return legs **(D)** using nut insert in legs. See point attached. Then, connect the hook of the return beam to the beam of the main structure. Repeat this step until the entire frame is complete.