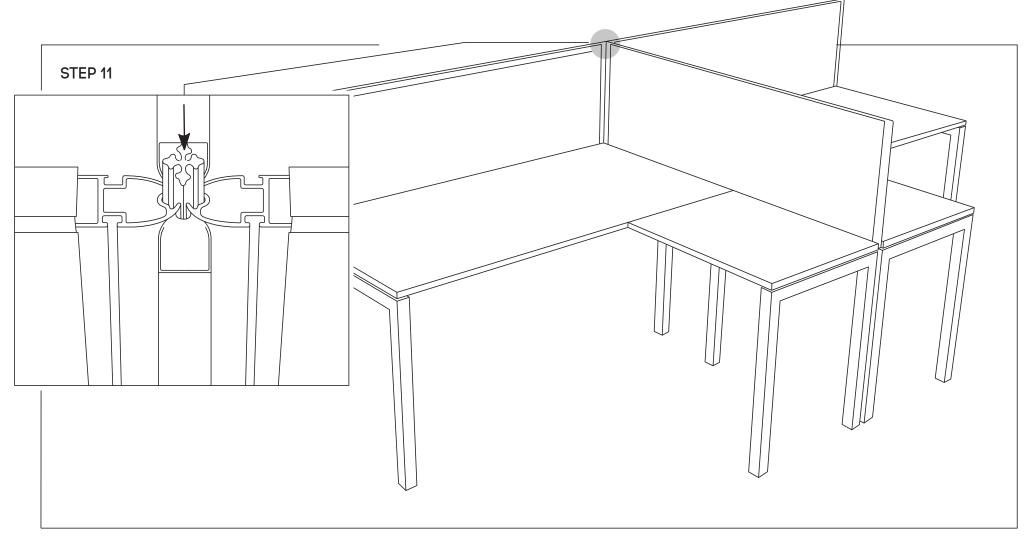

• Using an Allen key remove top 4 caps from all screens uprights. Bring four partition towards one another and slide the 4 way connector rod - down between the four screen uprights.