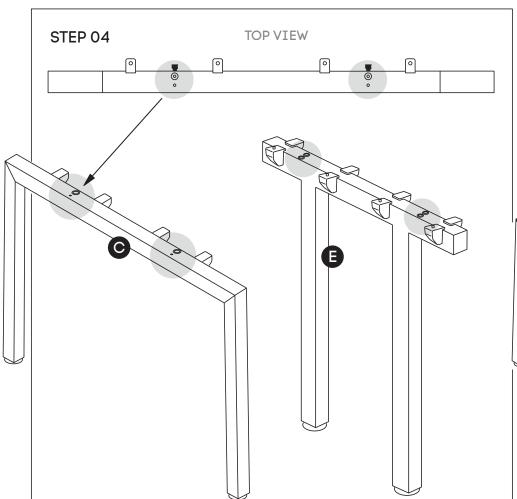

#### Need help!

Using Allen Key provided, attach 4 plastic brackets **(H)** per leg **(C)** (as per picture above) using M6x20MM **(L)** Socket head screw. Do the same with Connector frame **(E)**.

Using Allen Key provided, attach M8x20MM Socket head **(K)**-screw socket half way into leg for both legs **(C)** and into Connector frame **(E)**.