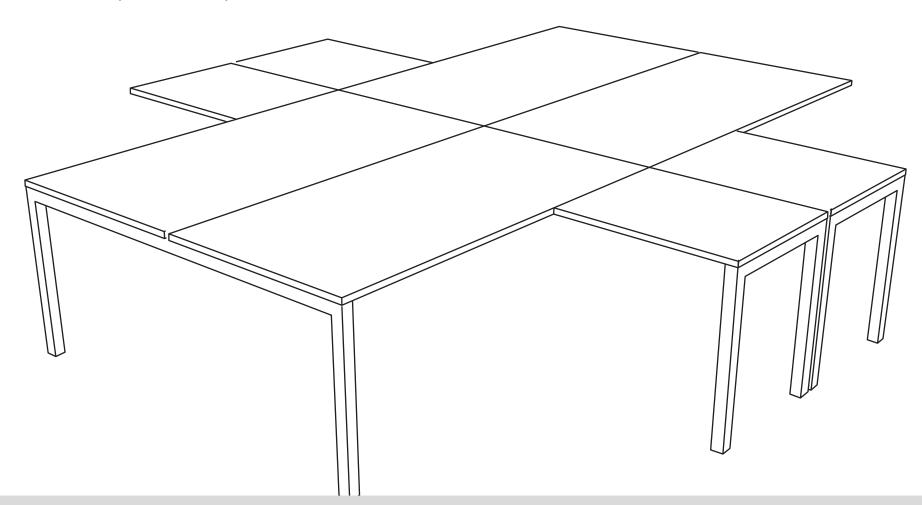

### **Quadro Square leg 4 person Corner workstation**

Sizes: 1400Lx1800W, 1600Lx1800W, 1800Lx1800W mm