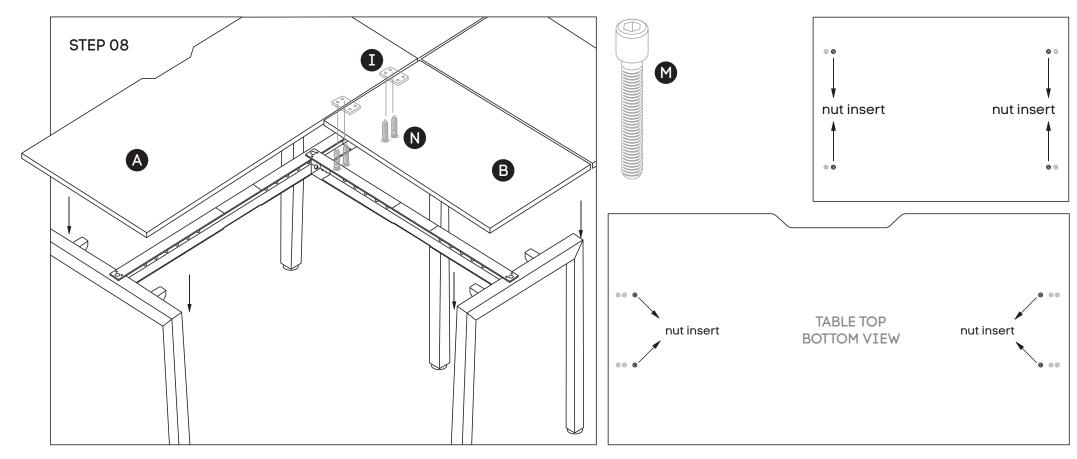

#### Need help!

- Place table tops (A) on top of frame with cutout at the back of the desk. Please leave 25mm gap between 2 x table top (A) so we can drop the return desk mounted screen in between the two tops.
- Using nut inserts in the desk, use M6x30mm socket (M) and attach desktop to the frame.
- Using nut inserts in the desktop, use M6x30mm socket (M) and attach return desktops (B) to the frame.
- Once desktop are attached and secure to the frame, use woods screws (N) and secure joiner plates (I) to the underside of desktop A.