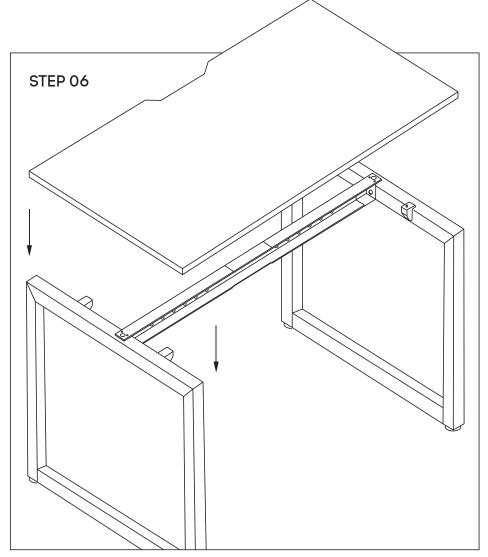

### Quadro Loop Desk Frame

www.jasonl.com.au

**Need help!** 

Call us on **1300 527 665** 

Place desktop on top of frame - with cutout at the back of the desk. Wood Screws to be drilled into the underneath Top.