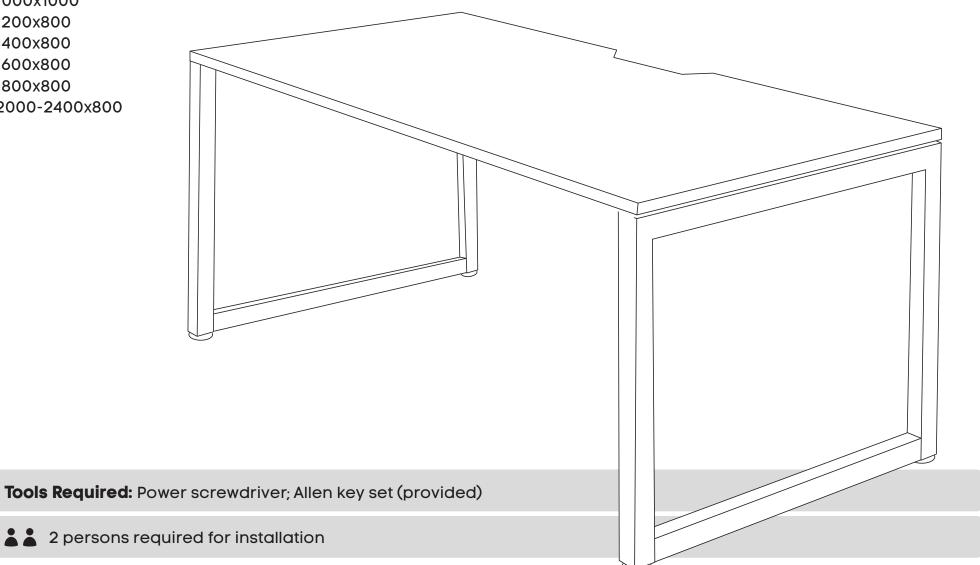

#### Sizes:

1000x1000

1200x800

1400x800

1600x800

1800x800

2000-2400x800

2 persons required for installation