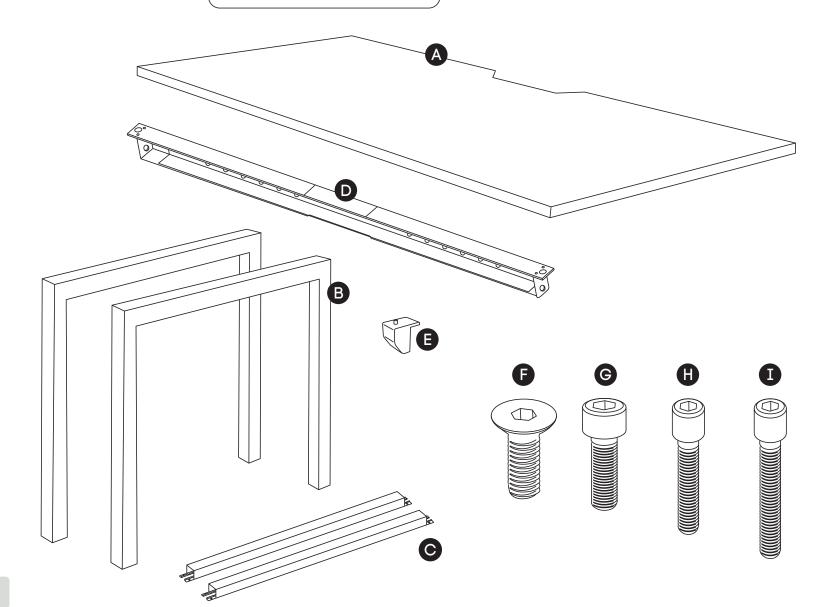

### COMPONENTS

- A Table top x1
- B Legs Quadro x2
- C Legs Quadro Loop x2
- D Beam x1 \*
- E Plastic bracket x4

### **SCREWS**

- F M8x20MM CSK x2
- G M8x20MM Socket head x2
- H M6x20MM Socket head x4
- I M6x30MM Socket head x4
- J Allen key x2