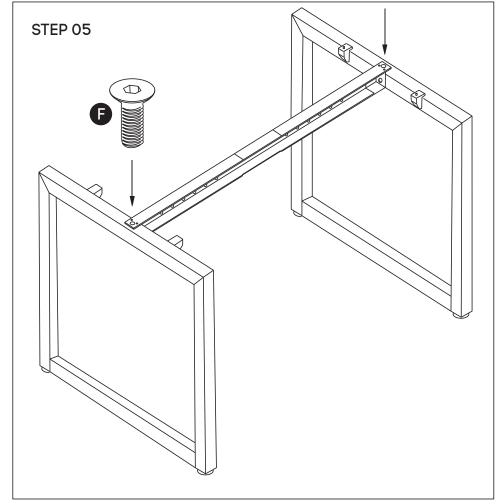

### Need help!

Call us on **1300 527 665** 

Frame looks like this. Using Allen Key, attach beam (D) with Socket (F)