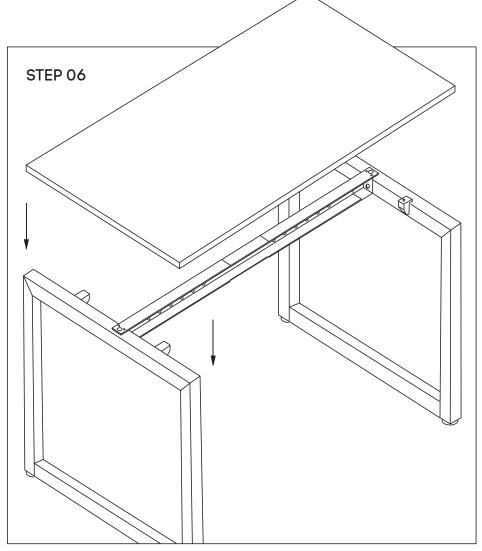

# **Quadro Loop Desk Frame**

www.jasonl.com.au

**Need help!** 

Call us on **1300 527 665** 

Place desktop on top of frame. Wood Screws to be drilled into the underneath Top.