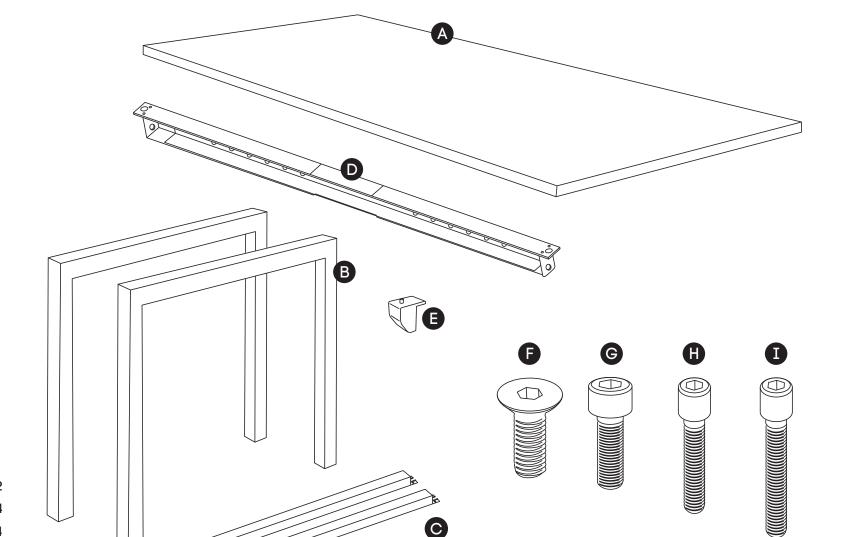

#### **COMPONENTS**

- A Table top x1
- B Legs Quadro x2
- C Legs Quadro Loop x2
- D Beam x1 \*
- E Plastic bracket x4

#### **SCREWS**

- F M8x20MM CSK x2
- G M8x20MM Socket head x2
- H M6x20MM Socket head x4
- I M6x30MM Socket head x4
- J Allen key x2