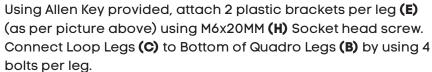

### Need help!

Call us on 1300 527 665

Using Allen Key provided, attach M8x20MM Socket head (G)screw socket half way into leg for both legs (B)