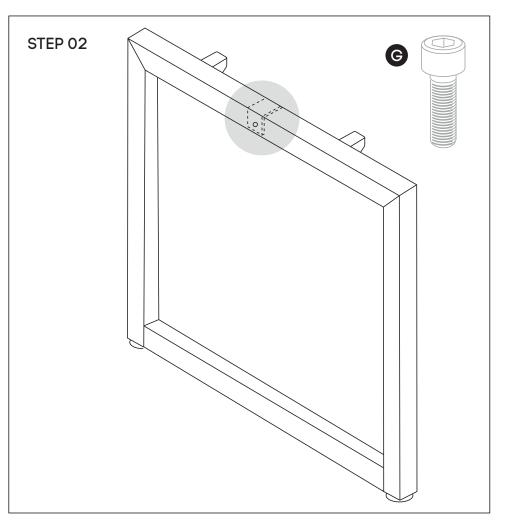

### Need help!

Call us on 1300 527 665

Using Allen Key provided, attach M8x20MM Socket head (G)screw socket half way into leg for both legs (B)