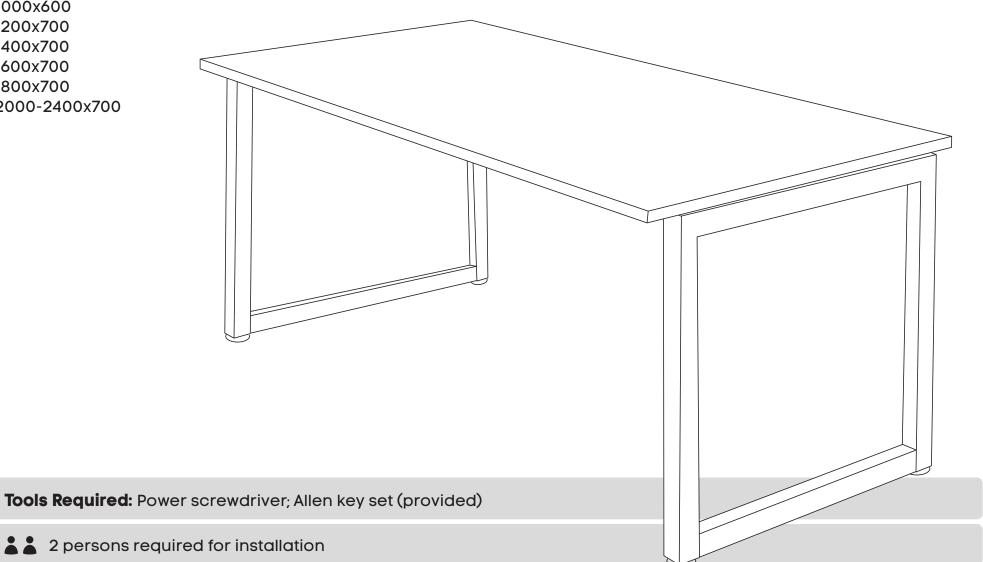

### Sizes:

1000x600

1200x700

1400x700

1600x700

1800x700

2000-2400x700

2 persons required for installation