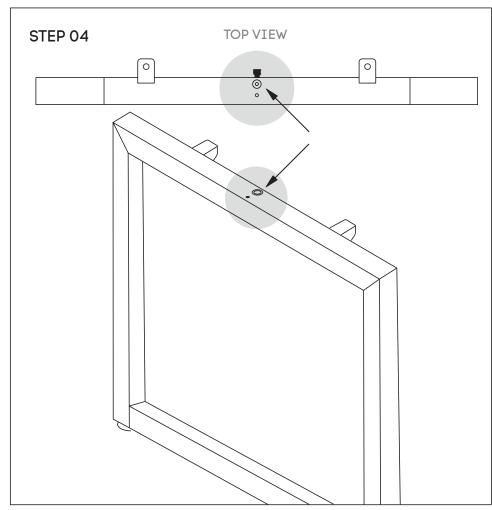

### Need help!

Call us on **1300 527 665** 

Frame looks like this. Using Allen Key, attach beam (D) with Socket (F)