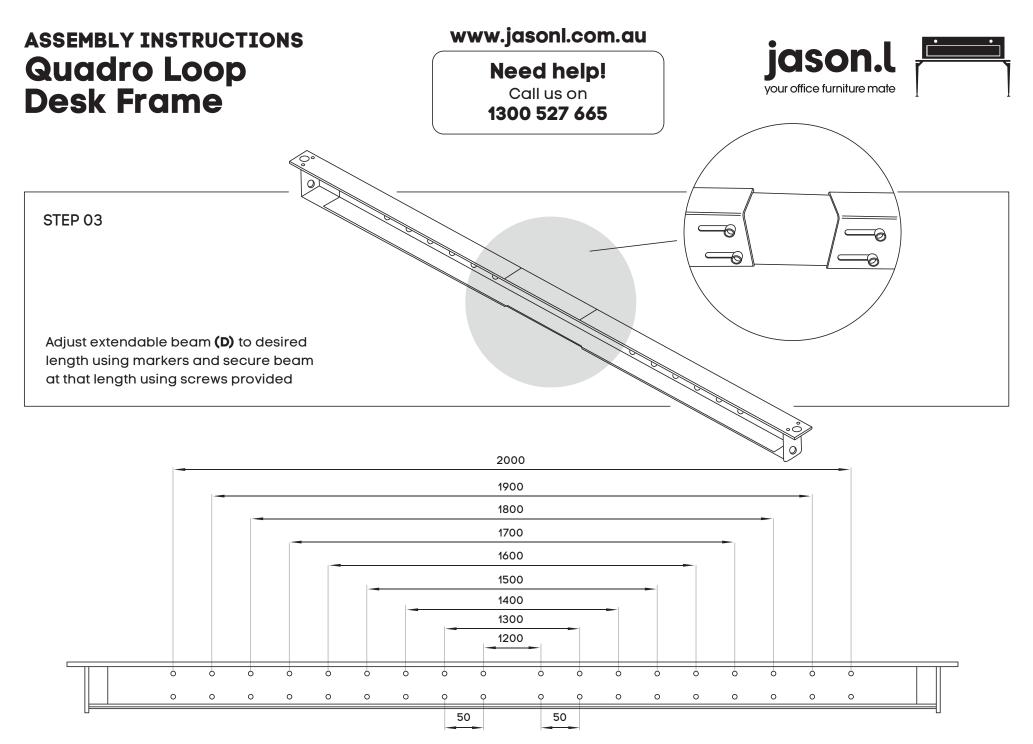

### Need help!

Call us on **1300 527 665** 

Frame looks like this. Using Allen Key, attach beam (D) with Socket (F)