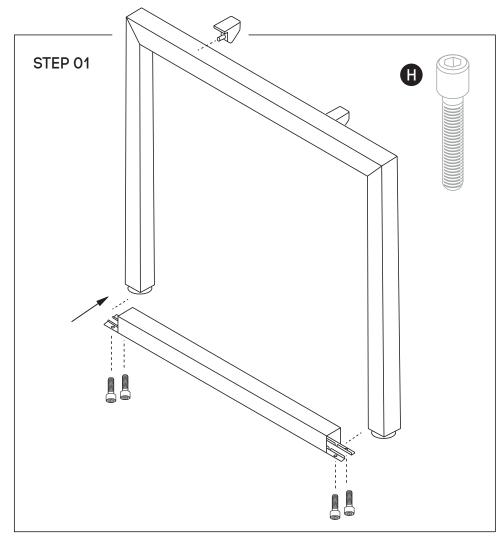

### Need help!

Call us on 1300 527 665

Using Allen Key provided, attach M8x20MM Socket head (G)screw socket half way into leg for both legs (B)