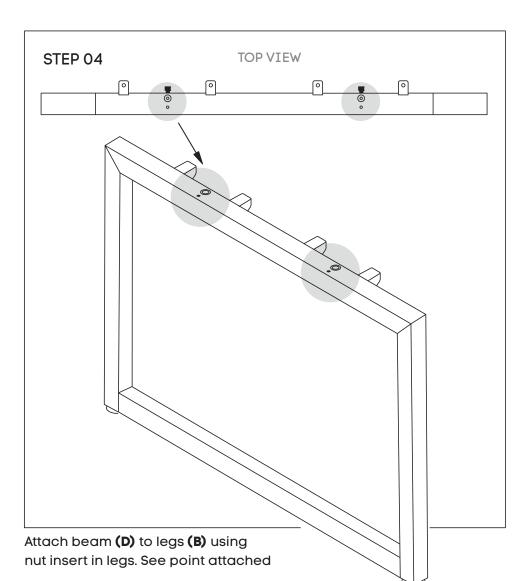

## ASSEMBLY INSTRUCTIONS Quadro Loop Boardroom Frame

www.jasonl.com.au

Need help!

Call us on **1300 527 665** 

Frame looks like this. Using Allen Key, attach beam (D) with Socket (F)