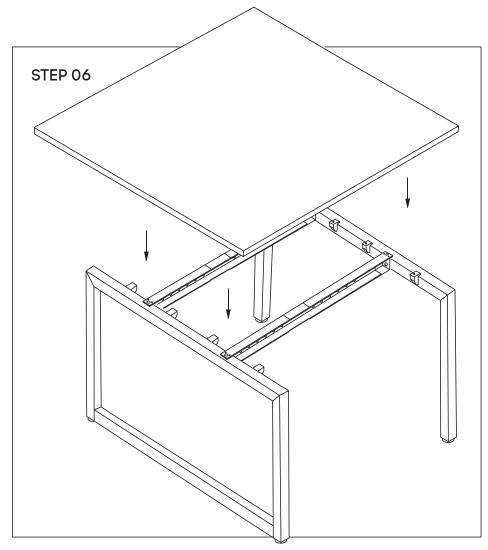

### **ASSEMBLY INSTRUCTIONS**

### Quadro Loop Boardroom Frame

www.jasonl.com.au

**Need help!** 

Call us on **1300 527 665** 

Place desktop on top of frame. Wood Screws to be drilled into the underneath Top.