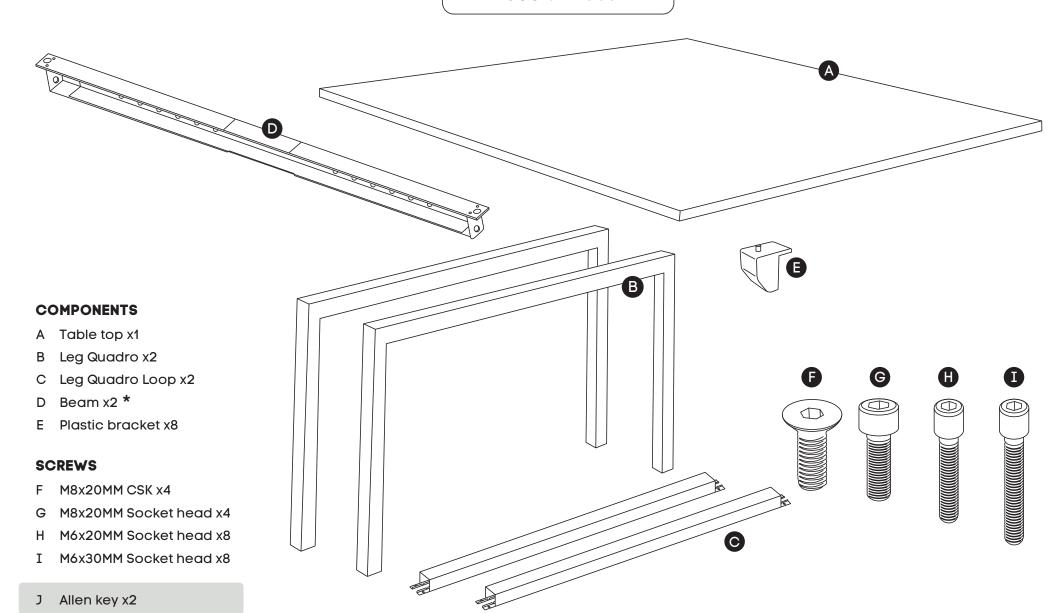

### Need help!

Call us on **1300 527 665** 

\* Colour of the beam is always black, regardless desk frame colour.