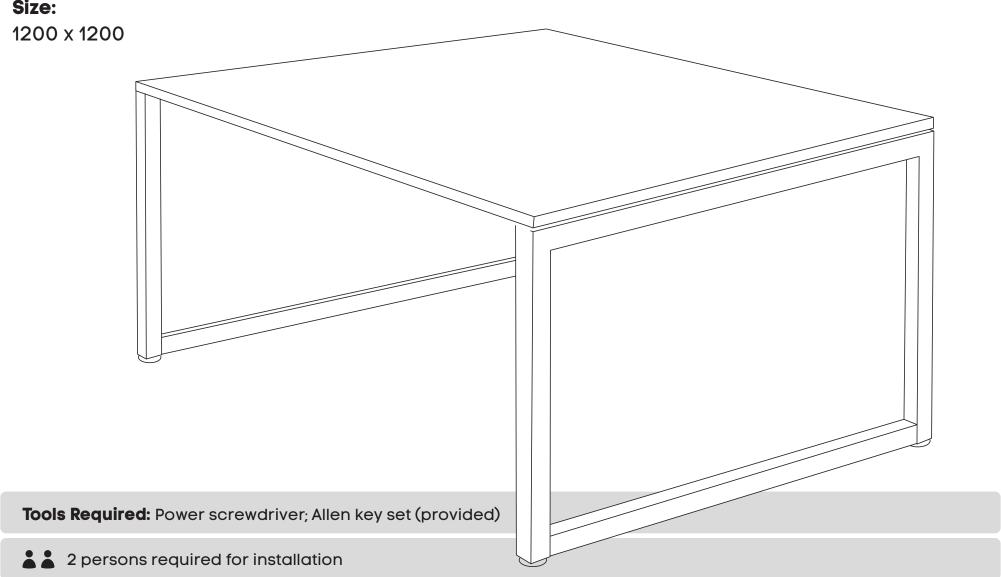

#### **ASSEMBLY INSTRUCTIONS**

### **Quadro Loop Boardroom Frame**

www.jasonl.com.au

Need help!

Call us on 1300 527 665



#### Size:



# ASSEMBLY INSTRUCTIONS Quadro Loop Boardroom Frame

#### www.jasonl.com.au

### Need help!

Call us on **1300 527 665** 





\* Colour of the beam is always black, regardless desk frame colour.

# ASSEMBLY INSTRUCTIONS Quadro Loop Boardroom Frame

### www.jasonl.com.au

### Need help!

Call us on **1300 527 665** 









Using Allen Key provided, attach M8x20MM Socket head (G)-screw socket half way into leg for both legs (B).



## ASSEMBLY INSTRUCTIONS Quadro Loop Boardroom Frame

www.jasonl.com.au

Need help!

Call us on **1300 527 665** 







Frame looks like this. Using Allen Key, attach beam (D) with Socket (F)

### **ASSEMBLY INSTRUCTIONS**

### Quadro Loop Boardroom Frame

www.jasonl.com.au

**Need help!** 

Call us on **1300 527 665** 





Place desktop on top of frame. Wo