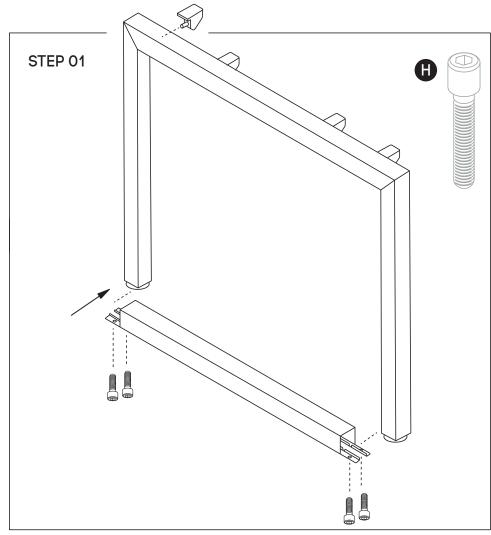

### Need help!

Call us on **1300 527 665** 

Using Allen Key provided, attach M8x20MM Socket head (G)-screw socket half way into leg for both legs (B).