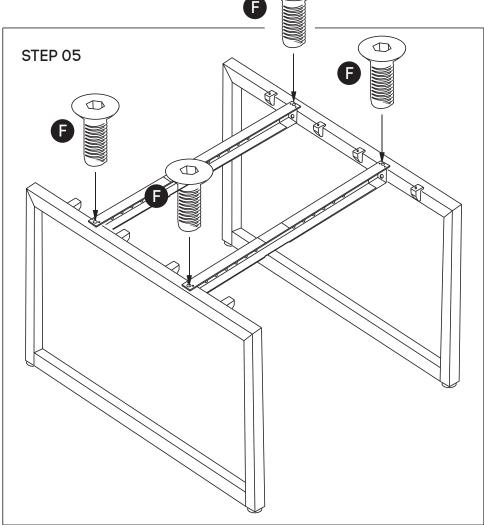

## ASSEMBLY INSTRUCTIONS Quadro Loop Boardroom Frame

www.jasonl.com.au

Need help!

Call us on **1300 527 665** 

Frame looks like this. Using Allen Key, attach beam (D) with Socket (F)