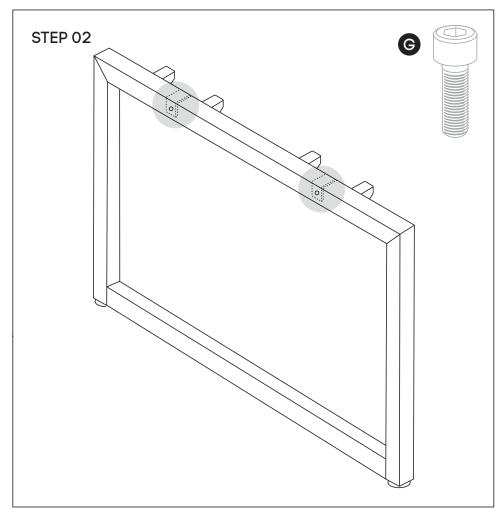

# ASSEMBLY INSTRUCTIONS Quadro Loop Boardroom Frame

### www.jasonl.com.au

### Need help!

Call us on **1300 527 665** 

Using Allen Key provided, attach M8x20MM Socket head (G)-screw socket half way into leg for both legs (B).