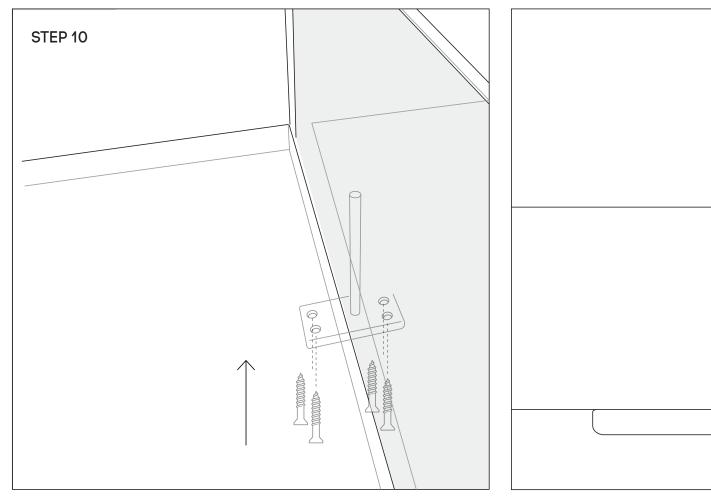

### Need help!

Call us on 1300 527 665

Second person to drill 4 holes into the brackets holes with provided wood screws into the underneath desktop. Please check the position of the rod brackets and bracket holes again before drilling the screws all the way through. Please tighten all the wood screws.