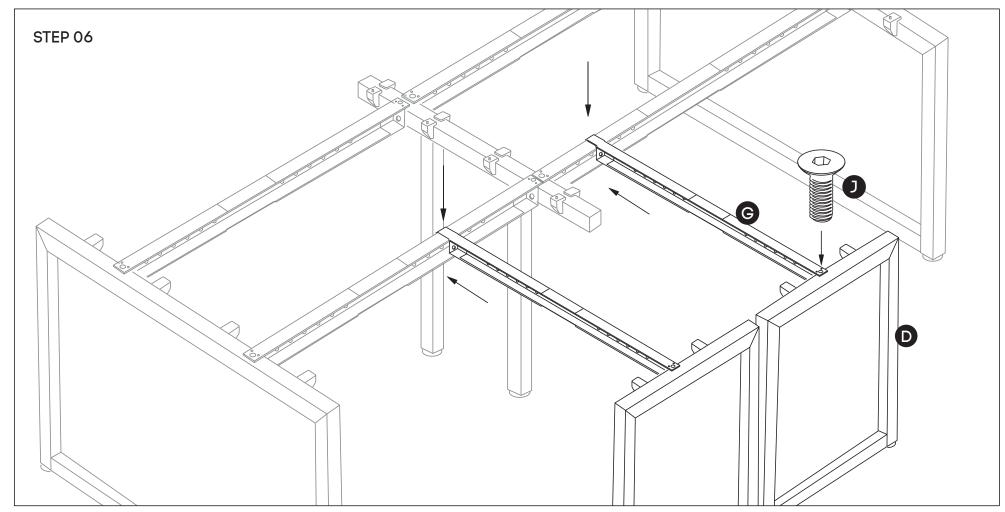

### Need help!

Call us on **1300 527 665** 

Attach the return beams **(G)** to return legs **(D)** using nut insert in legs. See point attached. Then, connect the hook of the return beam to the beam of the main structure. Repeat this step until the entire frame is complete.