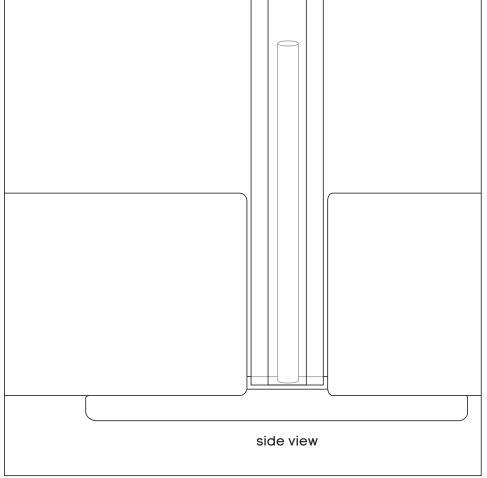

### Need help!

Call us on 1300 527 665

Second person to drill 4 holes into the brackets holes with provided wood screws into the underneath desktop. Please check the position of the rod brackets and bracket holes again before drilling the screws all the way through. Please tighten all the wood screws.