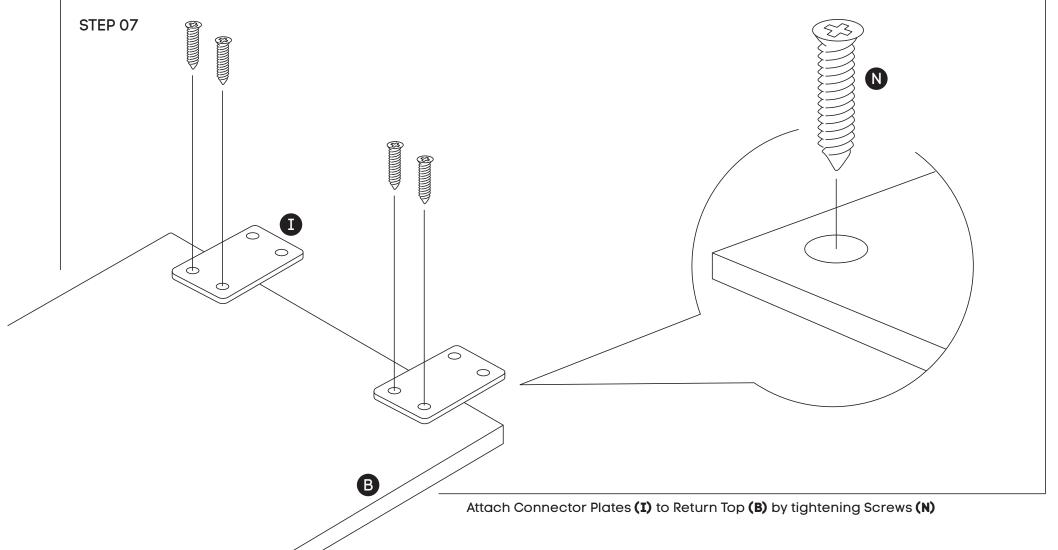

### Need help!

- Place table tops (A) on top of frame with cutout at the back of the desk. Please leave 25mm gap between 2 x table top (A) so we can drop the return desk mounted screen in between the two tops.
- Using nut inserts in the desk, use M6x30mm socket (M) and attach desktop to the frame.
- Using nut inserts in the desktop, use M6x30mm socket (M) and attach return desktops (B) to the frame.
- Once desktop are attached and secure to the frame, use woods screws (N) and secure joiner plates (I) to the underside of desktop A.