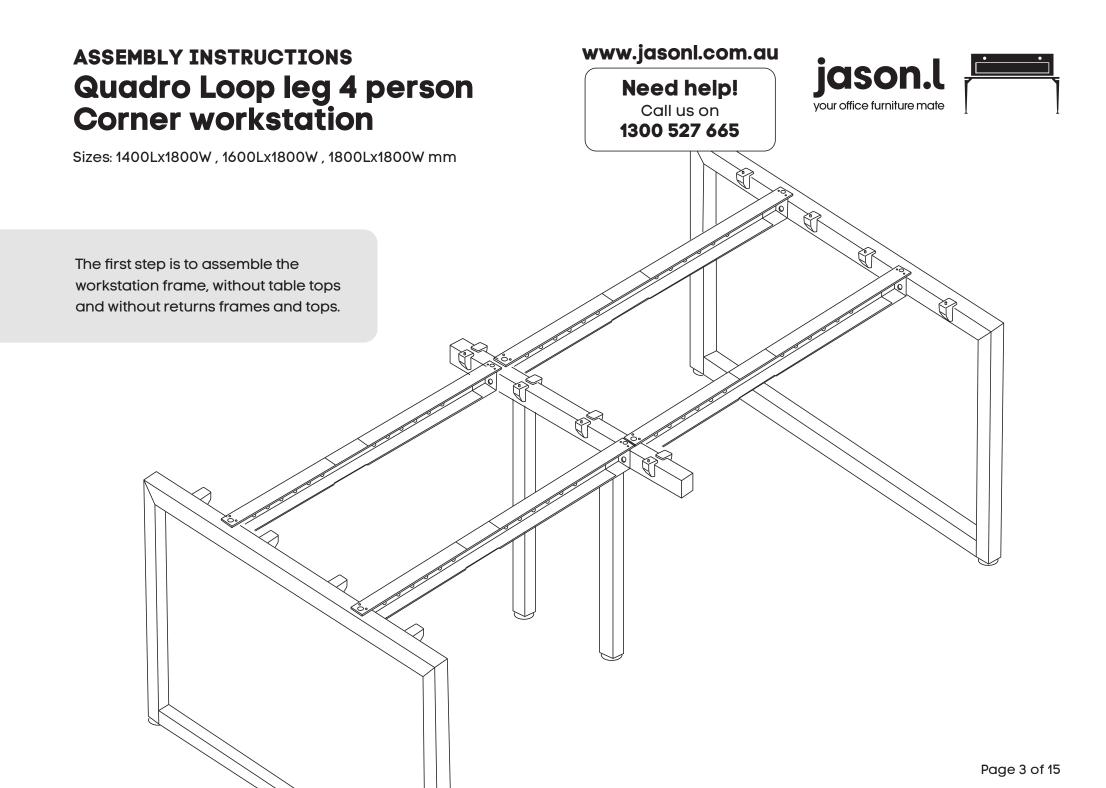

# ASSEMBLY INSTRUCTIONS Quadro Loop leg 4 person Corner workstation

Sizes: 1400Lx1800W, 1600Lx1800W, 1800Lx1800W mm