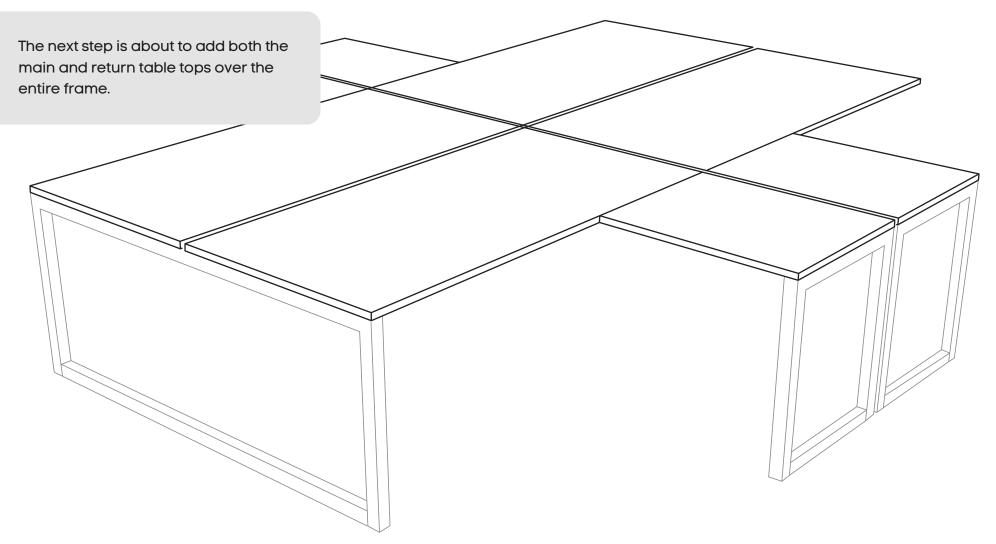

### Need help!

Call us on **1300 527 665** 

Attach the return beams **(G)** to return legs **(D)** using nut insert in legs. See point attached. Then, connect the hook of the return beam to the beam of the main structure. Repeat this step until the entire frame is complete.