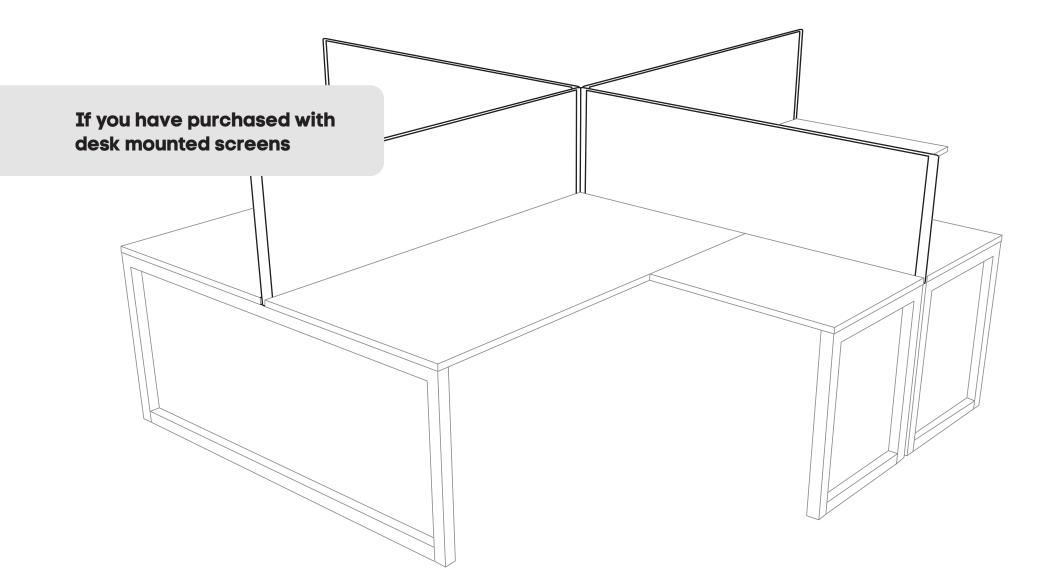

### Need help!

Call us on **1300 527 665** 

Desk based screen divider assembly instruction:

- Please position the screen so that it sits at the same level as the bottom surface of the desktop. Please adjust the screen position to make sure the screen end meet with the the desk end and please hold the screen.
- Second person to insert single desk mounted rod brackets. The brackets rod goes inside the pre-drilled screens holes.
- The screen holes are located around 300mm from the screen end each. First person to hold screen stand still.