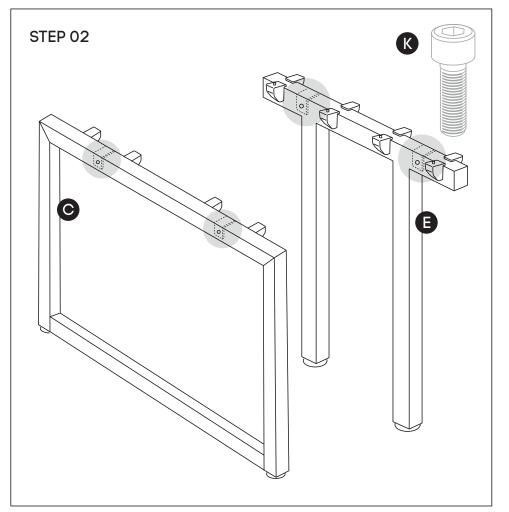

### Need help!

Using Allen Key provided, attach 4 plastic brackets (H) per leg (C) (as per picture above) using M6x20MM (L) Socket head screw. Do the same with Connector frame (E). Connect Loop Legs to Bottom of Quadro Legs (C) by using 4 bolts per leg.

Using Allen Key provided, attach M8x20MM Socket head (K)screw socket half way into leg for both legs (C) and into Connector frame (E).