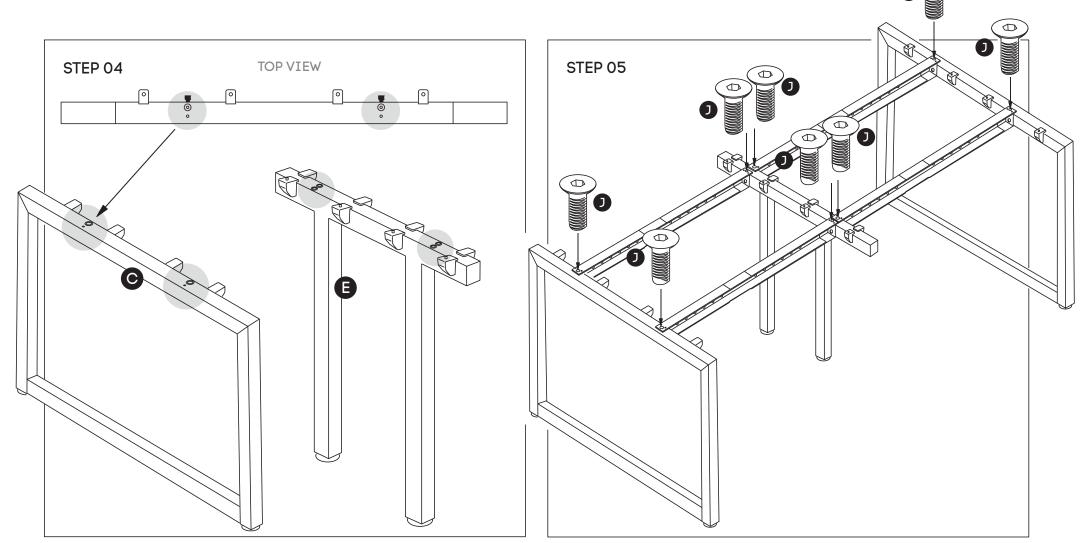

## www.jasonl.com.au Need help!

Attach main desk beams **(F)** to legs **(C)** and Connector frame **(E)** using nut insert in legs. See point attached

Frame looks like this. Using Allen Key, attach main desks beams **(F)** with Socket **(J)** 