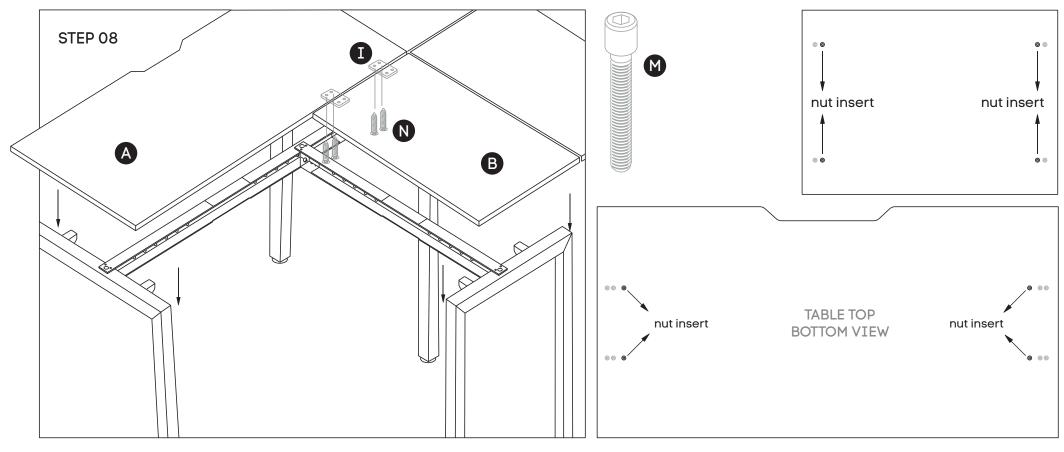

### Need help!

- Place table tops (A) on top of frame with cutout at the back of the desk. Please leave 25mm gap between 2 x table top (A) so we can drop the return desk mounted screen in between the two tops.
- Using nut inserts in the desk, use M6x30mm socket (M) and attach desktop to the frame.
- Using nut inserts in the desktop, use M6x30mm socket (M) and attach return desktops (B) to the frame.
- Once desktop are attached and secure to the frame, use woods screws (N) and secure joiner plates (I) to the underside of desktop A.