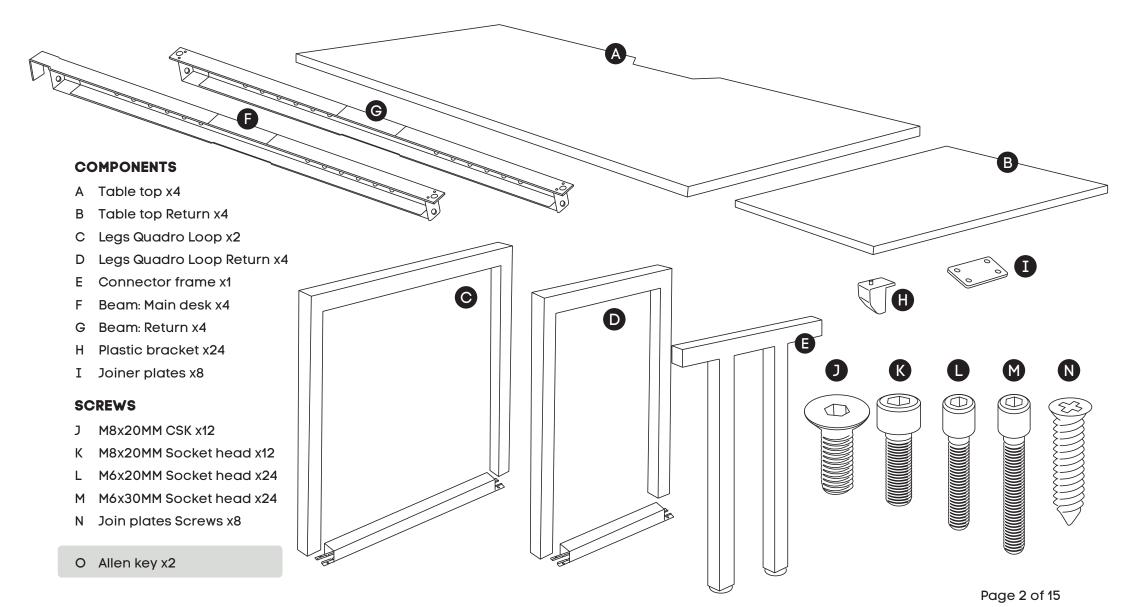

## **Quadro Loop leg 4 person Corner workstation**

Sizes: 1400Lx1800W, 1600Lx1800W, 1800Lx1800W mm

### www.jasonl.com.au

### Need help!

Call us on 1300 527 665

Tools Required: Power screwdriver; Allen key set (provided)

2 persons required for installation