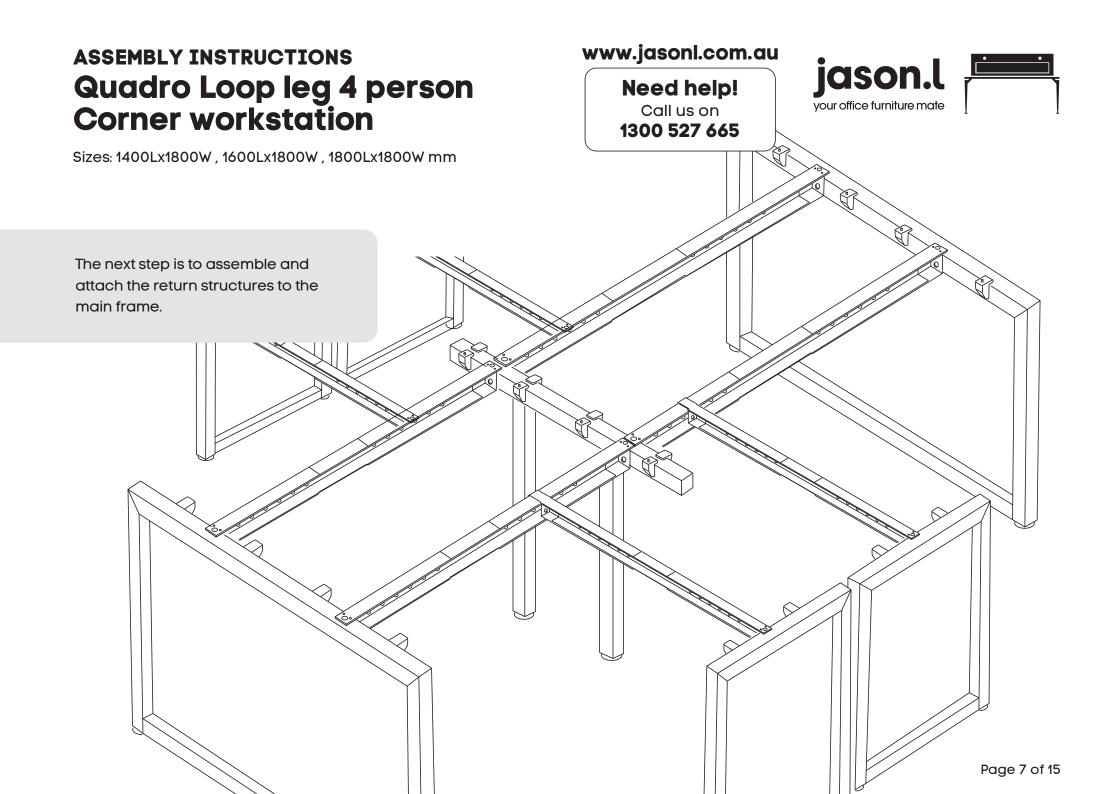

### Need help!

Call us on **1300 527 665** 

Attach the return beams **(G)** to return legs **(D)** using nut insert in legs. See point attached. Then, connect the hook of the return beam to the beam of the main structure. Repeat this step until the entire frame is complete.