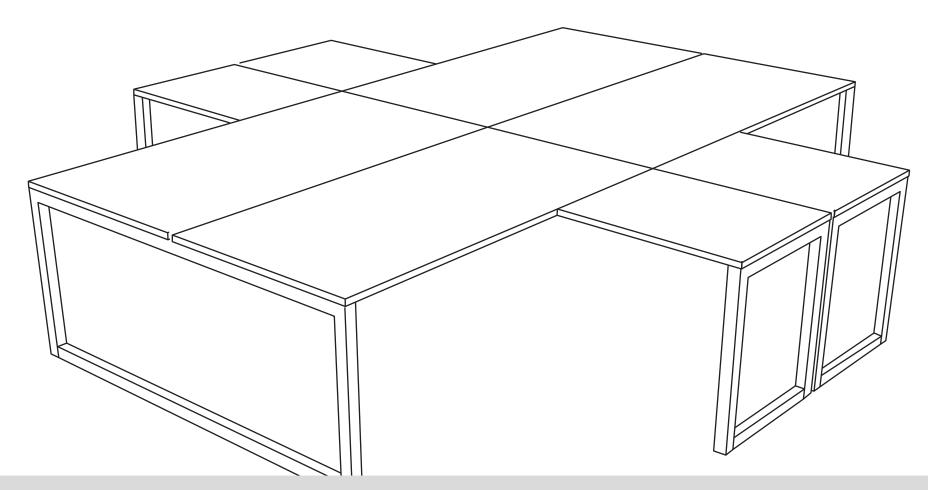

## **Quadro Loop leg 4 person Corner workstation**

Sizes: 1400Lx1800W, 1600Lx1800W, 1800Lx1800W mm