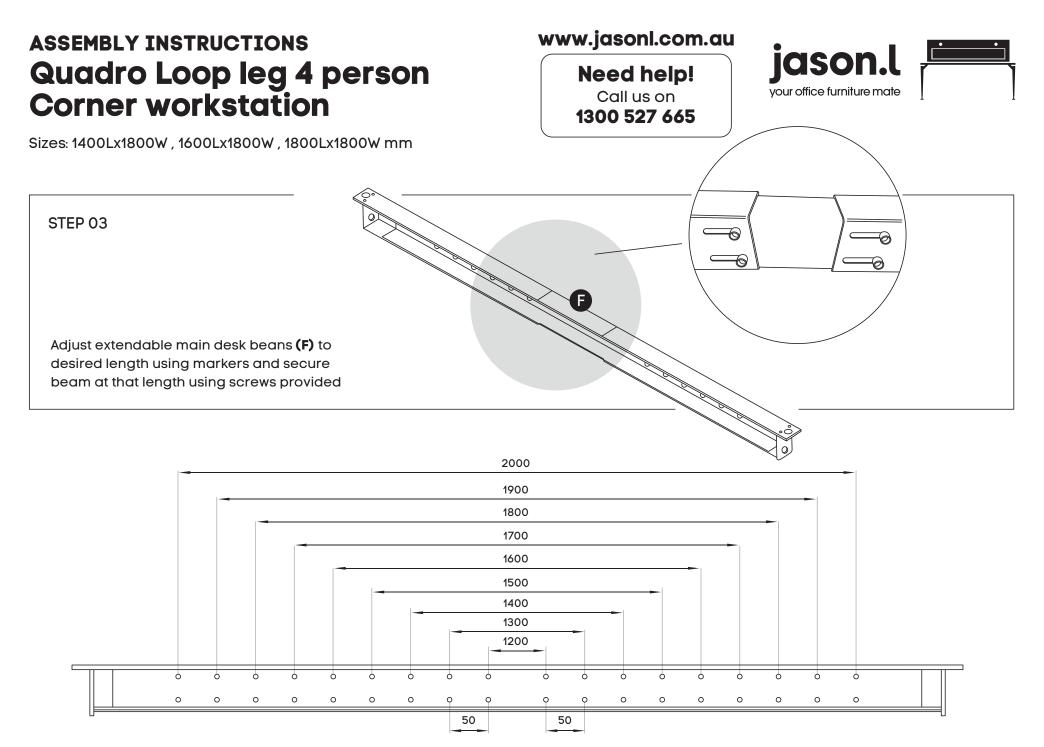

## www.jasonl.com.au Need help!

Attach main desk beams **(F)** to legs **(C)** and Connector frame **(E)** using nut insert in legs. See point attached

Frame looks like this. Using Allen Key, attach main desks beams **(F)** with Socket **(J)** 