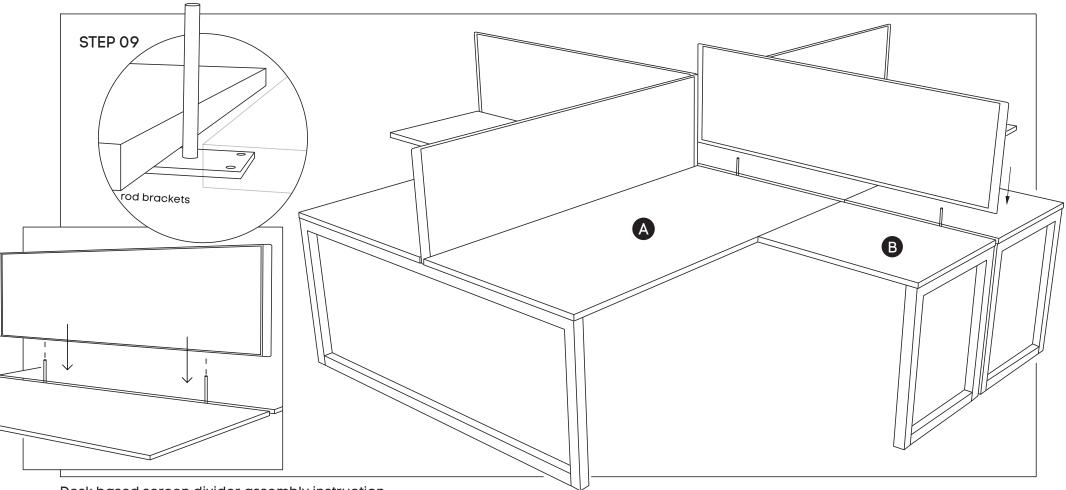

### Need help!

Call us on **1300 527 665** 

Desk based screen divider assembly instruction:

- Please position the screen so that it sits at the same level as the bottom surface of the desktop. Please adjust the screen position to make sure the screen end meet with the the desk end and please hold the screen.
- Second person to insert single desk mounted rod brackets. The brackets rod goes inside the pre-drilled screens holes.
- The screen holes are located around 300mm from the screen end each. First person to hold screen stand still.

### Need help!

Call us on 1300 527 665

Second person to drill 4 holes into the brackets holes with provided wood screws into the underneath desktop. Please check the position of the rod brackets and bracket holes again before drilling the screws all the way through. Please tighten all the wood screws.