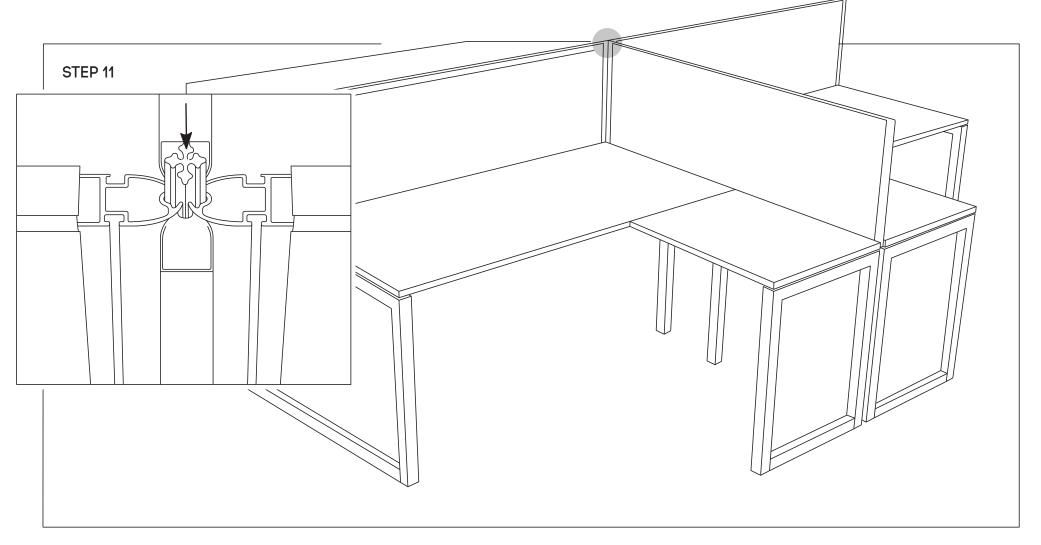

# ASSEMBLY INSTRUCTIONS Quadro Loop leg 4 person Corner workstation

Need help! Call us on 1300 527 665

www.jasonl.com.au

Sizes: 1400Lx1800W, 1600Lx1800W, 1800Lx1800W mm

• Using an Allen key remove top 4 caps from all screens uprights. Bring four partition towards one another and slide the 4 way connector rod - down between the four screen uprights.