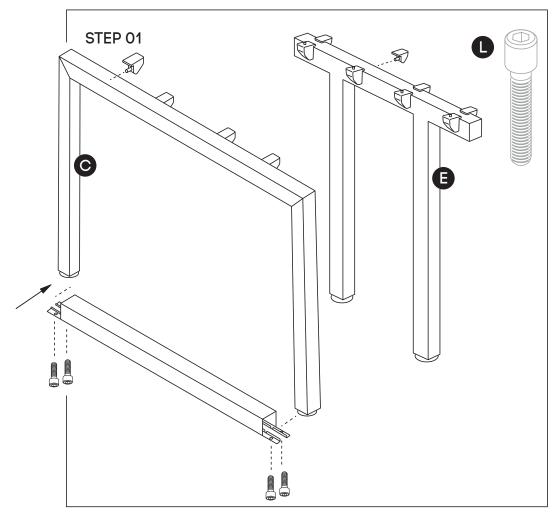

### Need help!

Using Allen Key provided, attach 4 plastic brackets (H) per leg (C) (as per picture above) using M6x20MM (L) Socket head screw. Do the same with Connector frame (E). Connect Loop Legs to Bottom of Quadro Legs (C) by using 4 bolts per leg.

Using Allen Key provided, attach M8x20MM Socket head (K)screw socket half way into leg for both legs (C) and into Connector frame (E).