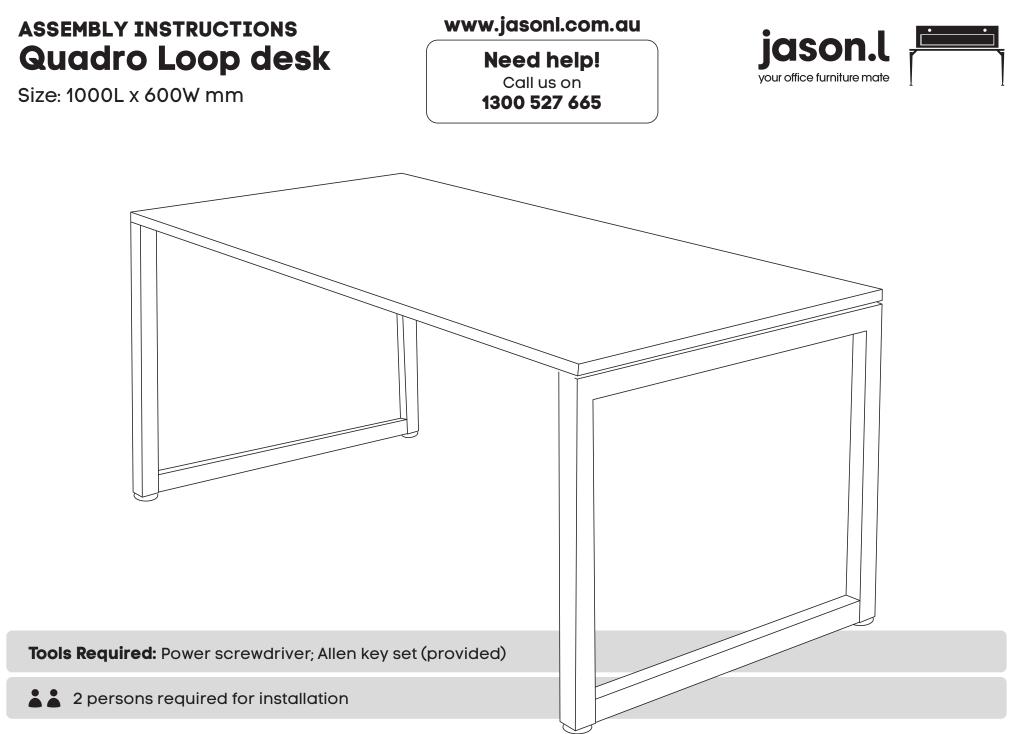

Page 3 of 5

using screws provided to suit 1000mm desk

Attach beam **(D)** to legs **(B)** using nut insert in legs See point attached

Place desktop ontop of frame. Nut inserts in top will align with plastic joiner brackets using M6x30MM **(I)** sockets attached top to frame.