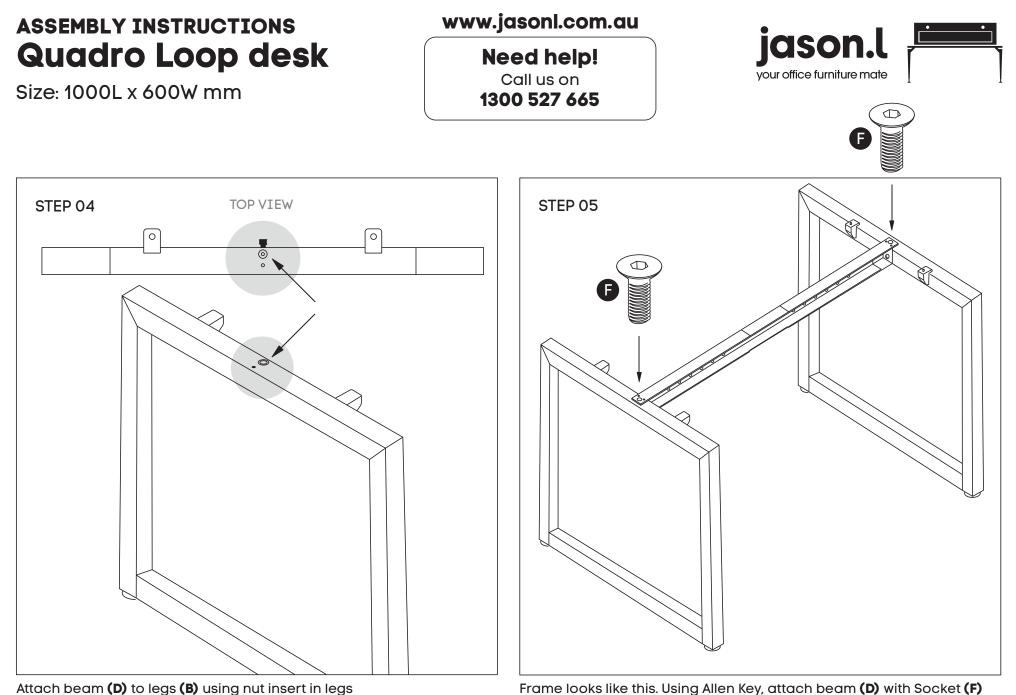

Page 3 of 5

using screws provided to suit 1000mm desk

Attach beam **(D)** to legs **(B)** using nut insert in legs See point attached

Place desktop ontop of frame. Nut inserts in top will align with plastic joiner brackets using M6x30MM **(I)** sockets attached top to frame.