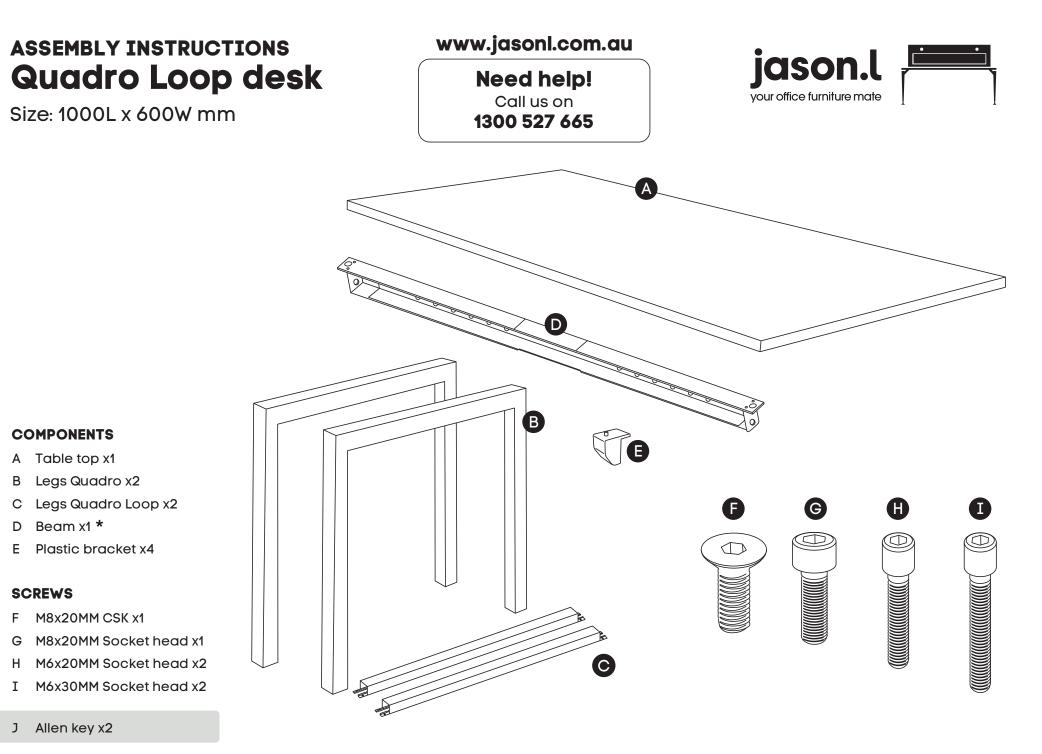

\* Colour of the beam is always black, regardless desk frame colour.

Using Allen Key provided, attach 2 plastic brackets per leg (E) (as per picture above) using M6x20MM (H) Socket head screw. Connect Loop Legs (C) to Bottom of Quadro Legs (B) by using 4 bolts per leg. Using Allen Key provided, attach M8x20MM Socket head **(G)**- screw socket half way into leg for both legs **(B)** 

Page 3 of 5

using screws provided to suit 1000mm desk

Attach beam **(D)** to legs **(B)** using nut insert in legs See point attached

Place desktop ontop of frame. Nut inserts in top will align with plastic joiner brackets using M6x30MM **(I)** sockets attached top to frame.