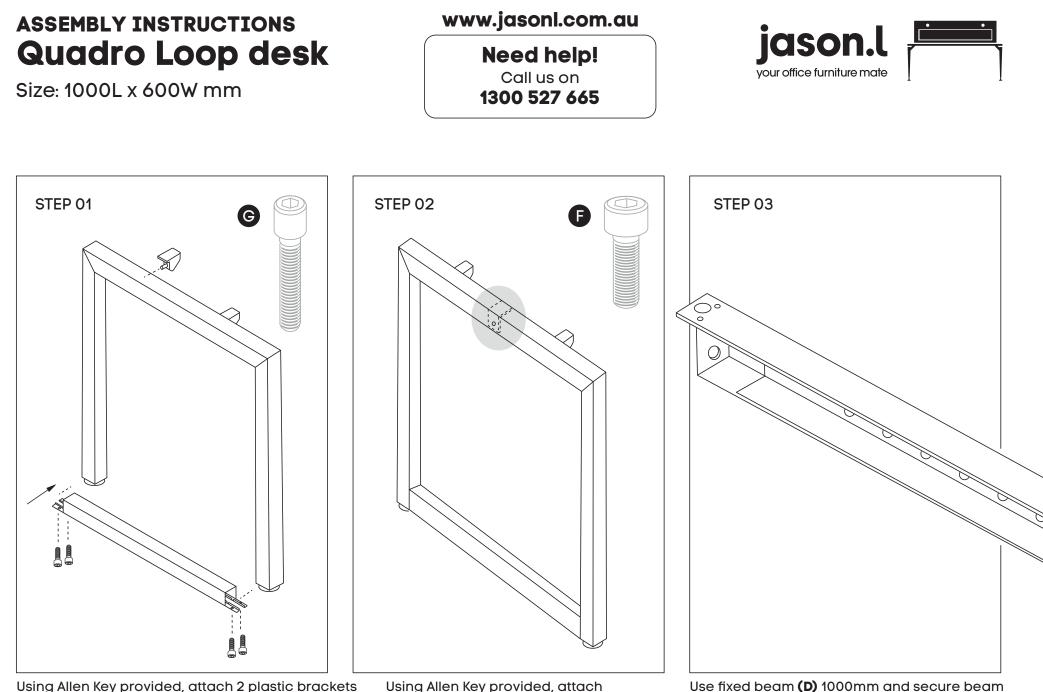

\* Colour of the beam is always black, regardless desk frame colour.

Using Allen Key provided, attach 2 plastic brackets per leg (E) (as per picture above) using M6x20MM (H) Socket head screw. Connect Loop Legs (C) to Bottom of Quadro Legs (B) by using 4 bolts per leg. Using Allen Key provided, attach M8x20MM Socket head **(G)**- screw socket half way into leg for both legs **(B)** 

Page 3 of 5

using screws provided to suit 1000mm desk

Attach beam **(D)** to legs **(B)** using nut insert in legs See point attached

Place desktop ontop of frame. Nut inserts in top will align with plastic joiner brackets using M6x30MM **(I)** sockets attached top to frame.