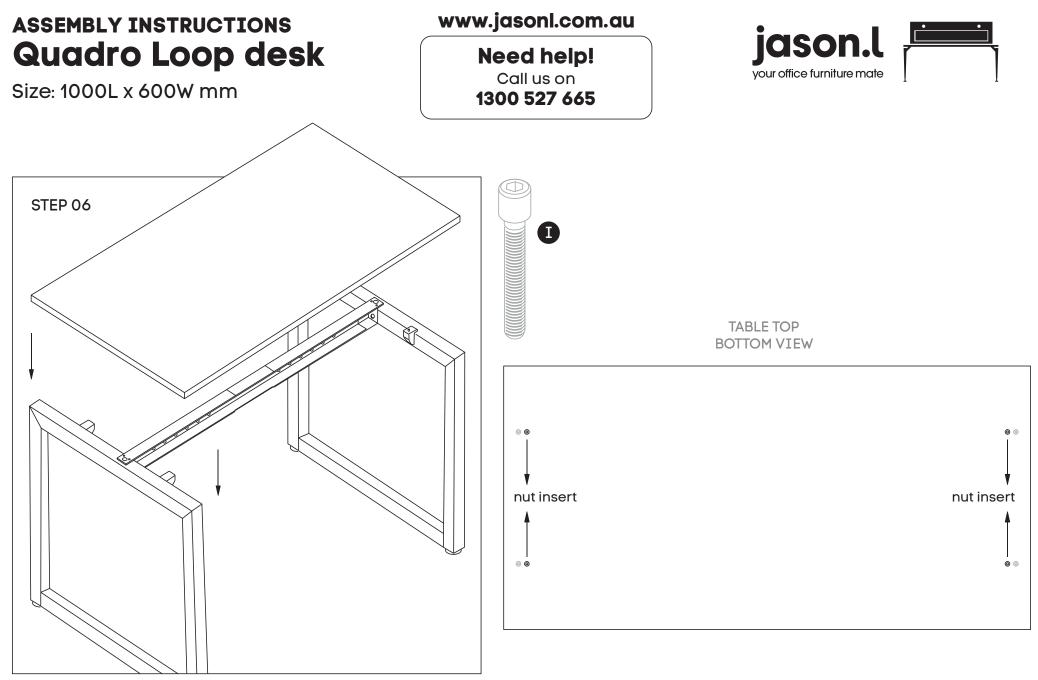

Page 3 of 5

using screws provided to suit 1000mm desk

Attach beam **(D)** to legs **(B)** using nut insert in legs See point attached

Place desktop ontop of frame. Nut inserts in top will align with plastic joiner brackets using M6x30MM **(I)** sockets attached top to frame.