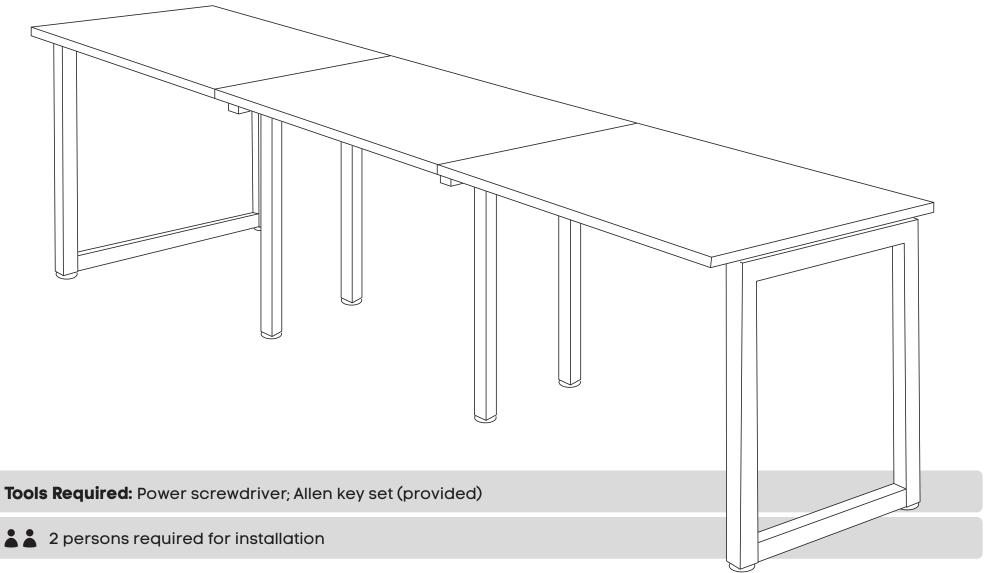

# **Quadro Loop 3P Run workstation**

Sizes: 1200, 1400, 1600, 1800 mm

www.jasonl.com.au

Need help!

Call us on **1300 527 665** 

### **Quadro Loop 3P Run workstation**

Sizes: 1200, 1400, 1600, 1800 mm

## **Quadro Loop 3P Run workstation**

Sizes: 1200, 1400, 1600, 1800 mm