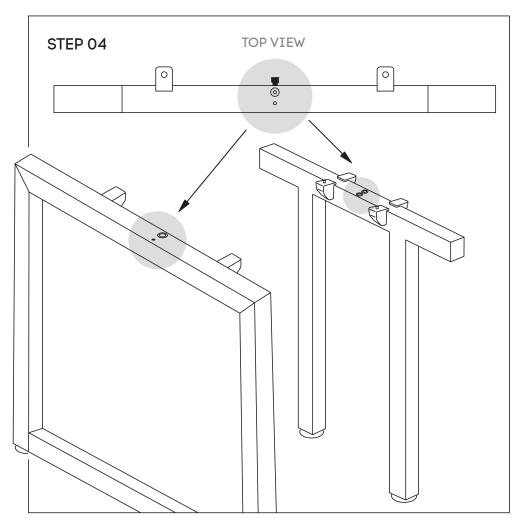

## **Quadro Loop 3P Run workstation**

Sizes: 1200, 1400, 1600, 1800 mm

### www.jasonl.com.au

### Need help!

Call us on **1300 527 665** 

Attach beam **(E)** to legs **(B)** and Connector frame **(D)** using nut insert in legs. See point attached

Frame looks like this. Using Allen Key, attach beam (E) with Socket (G)