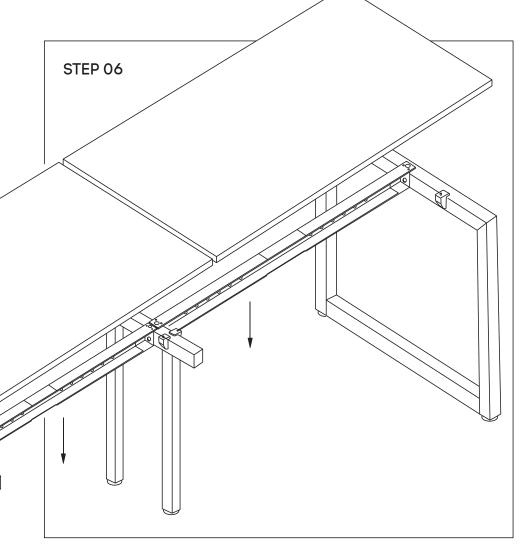

# ASSEMBLY INSTRUCTIONS Quadro Loop 3P Run workstation

www.jasonl.com.au

### Need help!

Call us on **1300 527 665** 

Sizes: 1200, 1400, 1600, 1800 mm

TABLE TOPS
BOTTOM VIEW

Place desktops ontop of frame. Nut inserts in top will align with plastic joiner brackets using M6x30MM (J) sockets attach tops to frame.