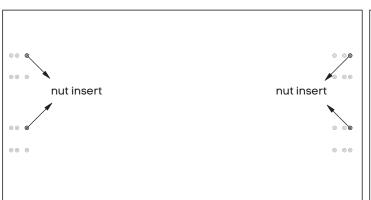

### Need help!

Call us on **1300 527 665** 

Attach beam **(E)** to legs **(B)** and Connector frame **(D)** using nut insert in legs. See point attached

Frame looks like this. Using Allen Key, attach beam (E) with Socket (G)

#### The following nut inserts should be used for this specific desk / workstation