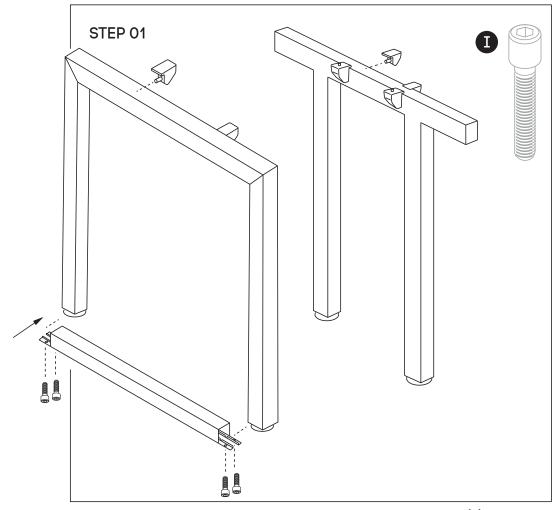

### Need help!

Call us on **1300 527 665** 

Using Allen Key provided, attach 2 plastic brackets per leg **(F)** (as per picture above) using M6x20MM **(I)** Socket head screw. Do the same with Connector frame **(D)**. Connect Loop Legs **(C)** to Bottom of Quadro Legs **(B)** by using 4 bolts per leg

Using Allen Key provided, attach M8x20MM Socket head **(H)**-screw socket half way into leg for both legs **(B)** and into Connector frame **(D)**.