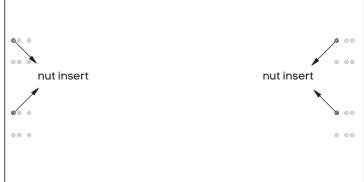

### Need help!

Call us on **1300 527 665** 

Attach beam **(E)** to legs **(B)** and Connector frame **(D)** using nut insert in legs. See point attached

Frame looks like this. Using Allen Key, attach beam (E) with Socket (G)

#### The following nut inserts should be used for this specific desk / workstation