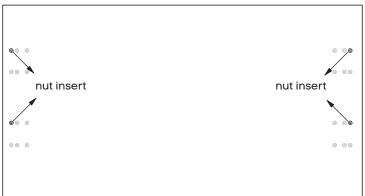

### Need help!

Call us on **1300 527 665** 

Attach beam **(E)** to legs **(B)** and Connector frame **(D)** using nut insert in legs. See point attached

Frame looks like this. Using Allen Key, attach beam (E) with Socket (G)

#### The following nut inserts should be used for this specific desk / workstation