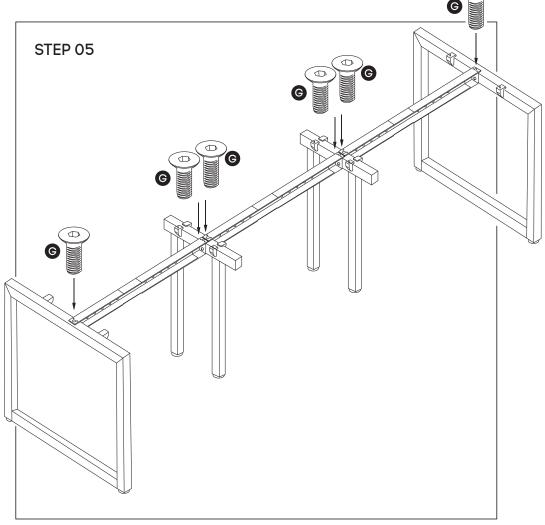

## **Quadro Loop 3P Run workstation**

Sizes: 1200, 1400, 1600, 1800 mm

### www.jasonl.com.au

### Need help!

Call us on **1300 527 665** 

Attach beam **(E)** to legs **(B)** and Connector frame **(D)** using nut insert in legs. See point attached

Frame looks like this. Using Allen Key, attach beam (E) with Socket (G)