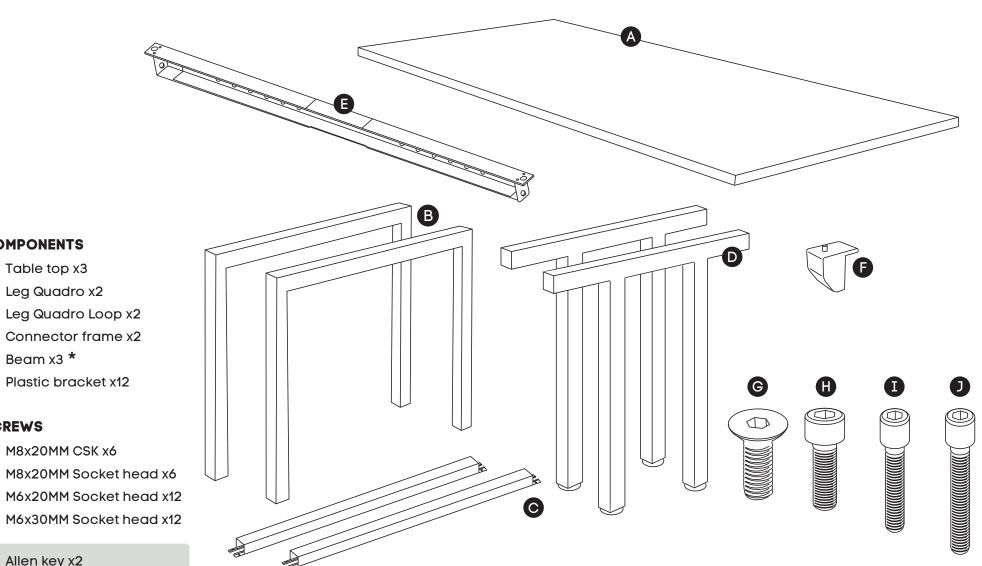

### **Need help!**

Call us on 1300 527 665

K Allen key x2

**COMPONENTS** A Table top x3

Leg Quadro x2

Beam x3 \*

G M8x20MM CSK x6

**SCREWS** 

\* Colour of the beam is always black, regardless desk frame colour.