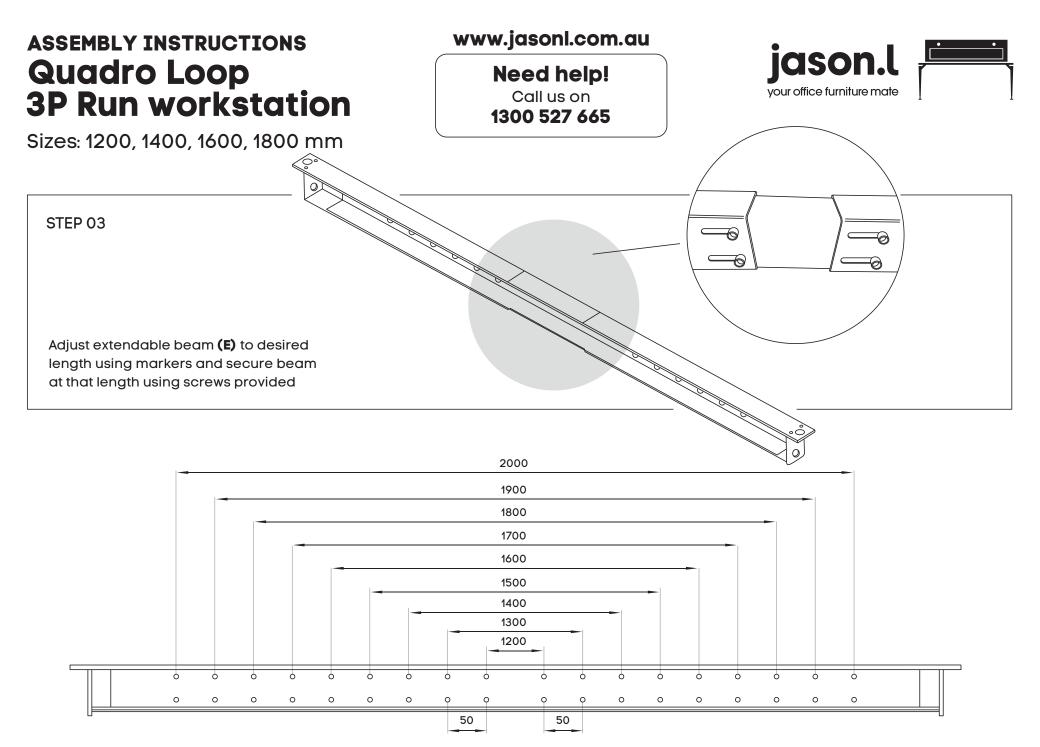

# ASSEMBLY INSTRUCTIONS Quadro Loop 3P Run workstation

Sizes: 1200, 1400, 1600, 1800 mm

### www.jasonl.com.au

### **Need help!**

Call us on **1300 527 665** 