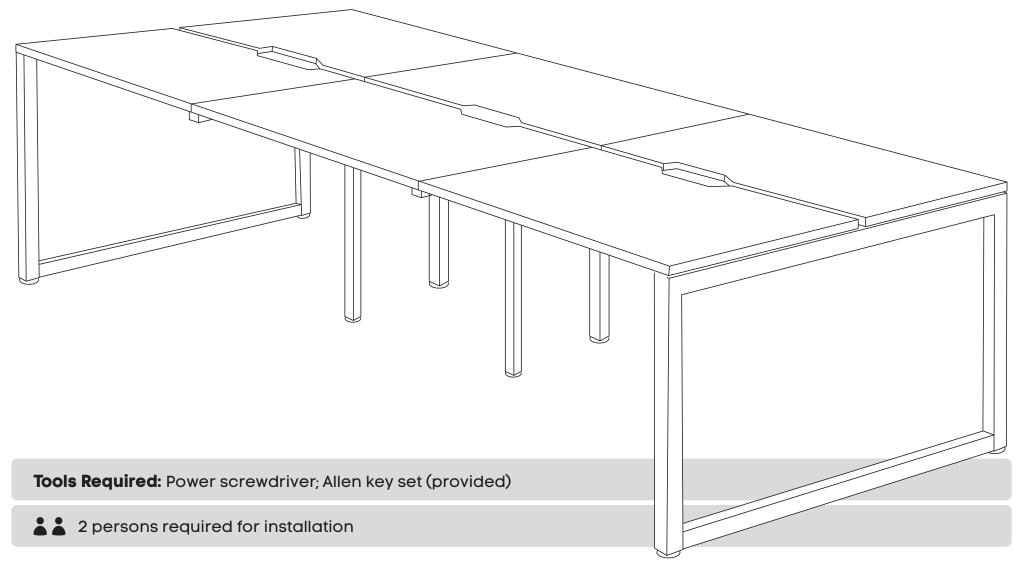

## Quadro Loop 6P workstation

Sizes: 1200, 1400, 1600, 1800 mm

#### www.jasonl.com.au

#### Need help!

Call us on **1300 527 665** 