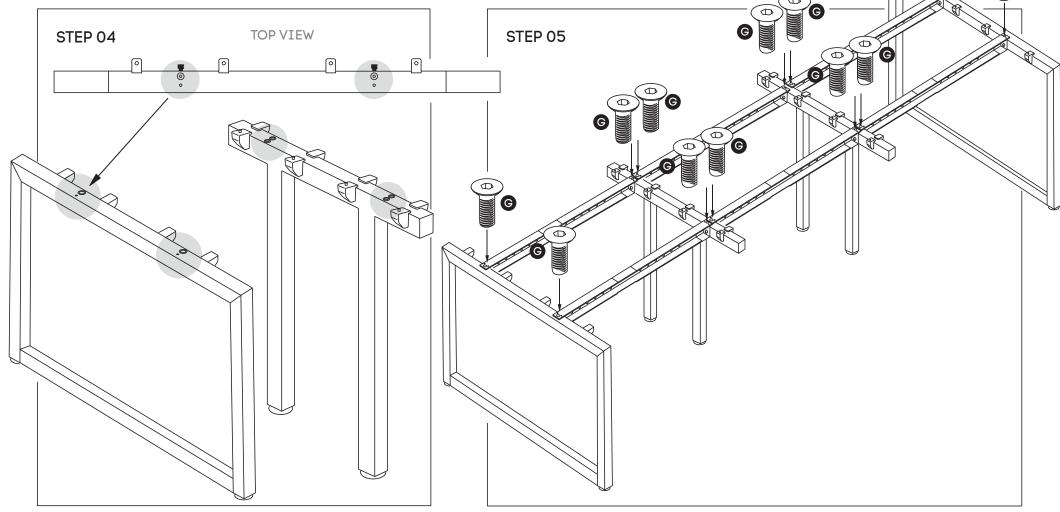

## Quadro Loop 6P workstation

Sizes: 1200, 1400, 1600, 1800 mm

#### www.jasonl.com.au

#### Need help!

Call us on **1300 527 665** 

desk. Nut inserts in top will align with plastic joiner brackets

using M6x30MM (J) sockets attached tops to frame.