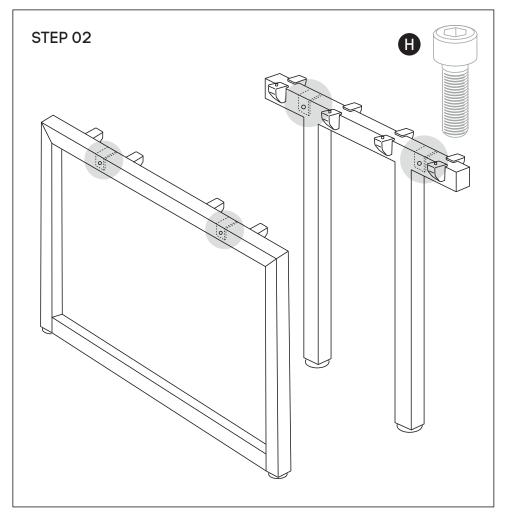

Using Allen Key provided, attach M8x20MM Socket head **(H)**-screw socket half way into leg for both legs **(B)** and into Connector frame **(D)**.