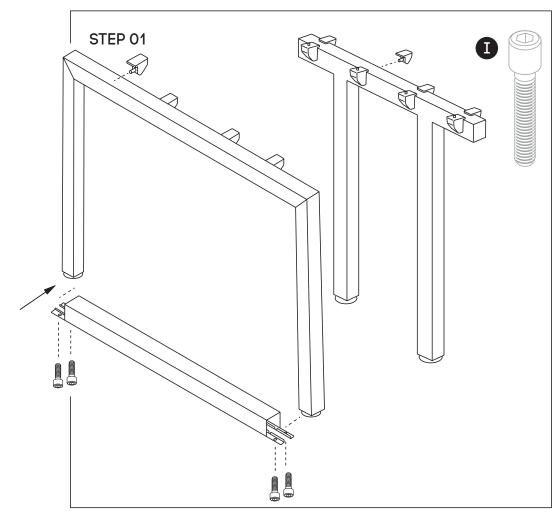

#### Need help!

Call us on **1300 527 665** 

Using Allen Key provided, attach 4 plastic brackets per leg **(F)** (as per picture above) using M6x20MM **(I)** Socket head screw. Do the same with Connector frame **(D)**. Connect Loop Legs **(C)** to Bottom of Quadro Legs **(B)** by using 4 bolts per leg

Using Allen Key provided, attach M8x20MM Socket head **(H)**-screw socket half way into leg for both legs **(B)** and into Connector frame **(D)**.