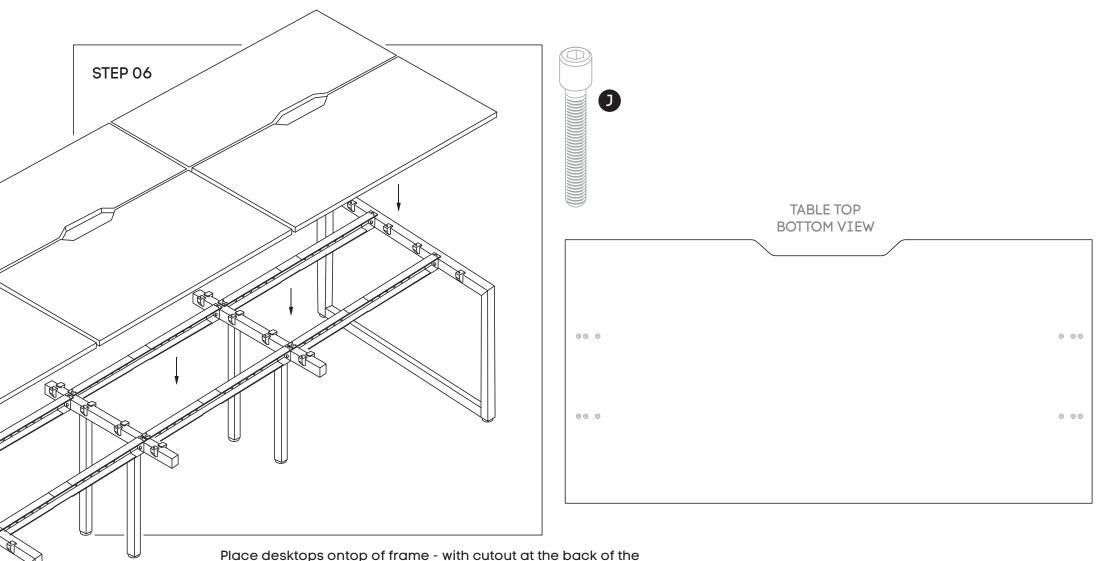

# ASSEMBLY INSTRUCTIONS Quadro Loop 6P workstation

Sizes: 1200, 1400, 1600, 1800 mm

#### www.jasonl.com.au

#### **Need help!**

Call us on **1300 527 665** 

TABLE TOPS BOTTOM VIEW

The following nut inserts should be used for this specific desk / workstation