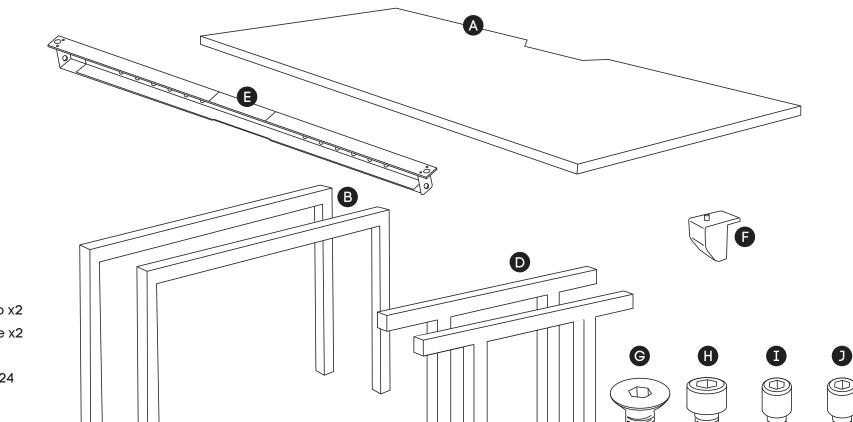

#### COMPONENTS

- A Table top x6
- B Leg Quadro x2
- C Leg Quadro Loop x2
- D Connector frame x2
- E Beam x8 \*
- F Plastic bracket x24

#### **SCREWS**

- G M8x20MM CSK x12
- H M8x20MM Socket head x12
- I M6x20MM Socket head x24
- J M6x30MM Socket head x24
- K Allen key x2
- \* Colour of the beam is always black, regardless desk frame colour.