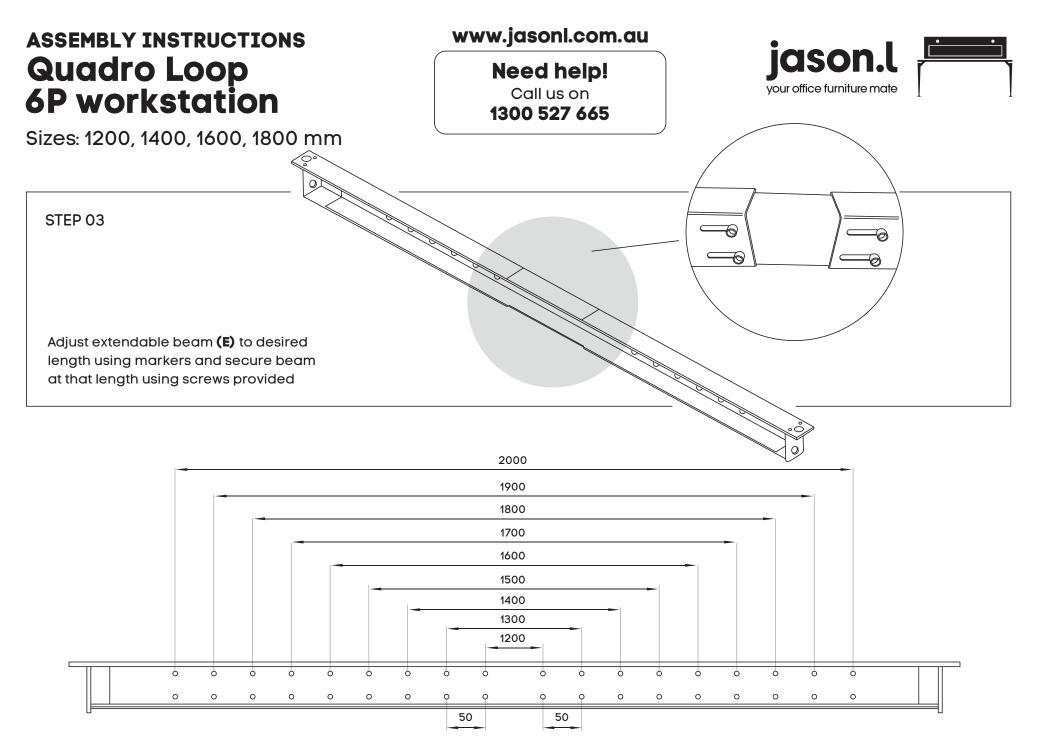

# ASSEMBLY INSTRUCTIONS Quadro Loop 6P workstation

Sizes: 1200, 1400, 1600, 1800 mm

#### www.jasonl.com.au

### Need help!

Call us on **1300 527 665** 

Attach beam **(E)** to legs **(B)** and Connector frame **(D)** using nut insert in legs. See point attached

Frame looks like this. Using Allen Key, attach beam (E) with Socket (G)