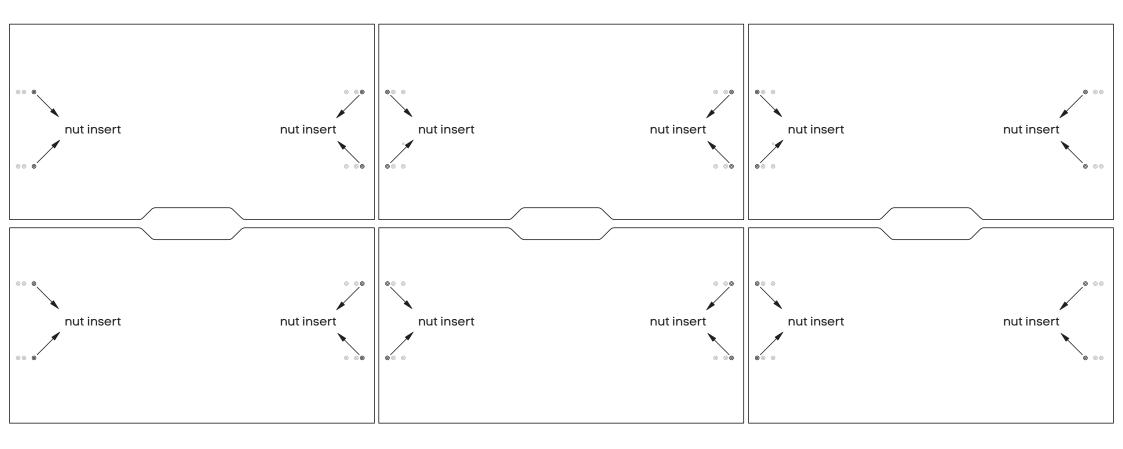

### Need help!

Call us on **1300 527 665** 

Attach beam **(E)** to legs **(B)** and Connector frame **(D)** using nut insert in legs. See point attached

Frame looks like this. Using Allen Key, attach beam (E) with Socket (G)