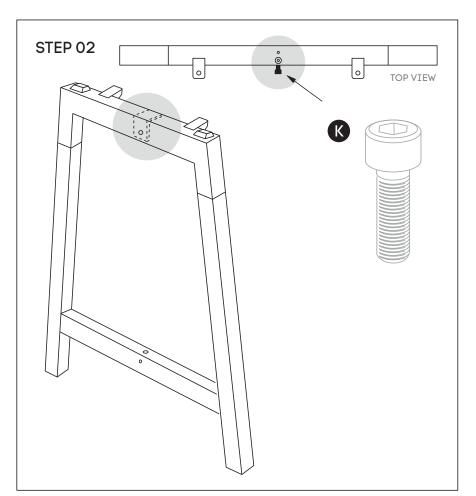

#### STEP 02

Now use corner pads **(O)** to cover the holes where just inserted the head screw sockets.

### Need help!

Call us on **1300 527 665** 

Using Allen Key provided, attach M8x20MM Socket head **(K)**-screw socket half way into legs.

www.jasonl.com.au

Need help!

Call us on **1300 527 665** 

www.jasonl.com.au