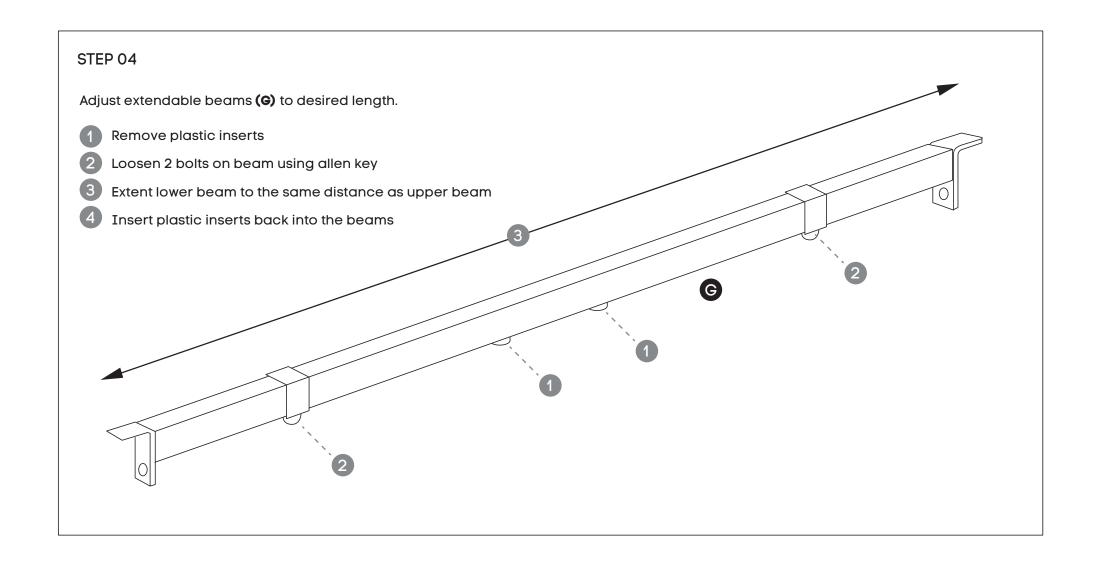

#### **SCREWS**

- J M8x20MM CSK x12
- K M8x20MM socket head x4
- L M6x20MM socket head x8
- M M6x30MM socket head x8
- N Pins x4
- O Corner pads x6
- P Mushroom head M6x30 x6
- Q Allen key x2
- \* Colour of the beam is always black, regardless desk frame colour.
- \*\* If you purchase with wheels option