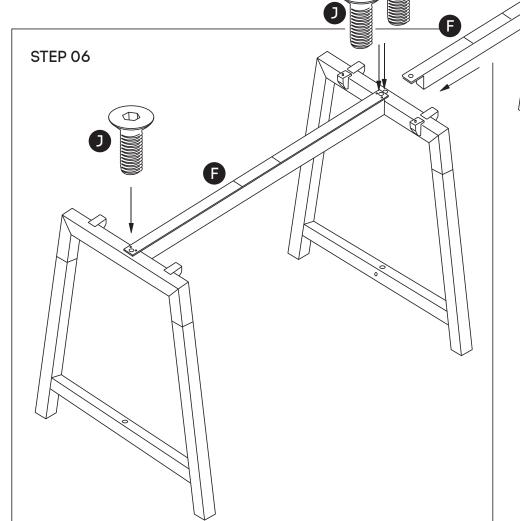

### Need help!

Call us on **1300 527 665** 

Attach Upper Beams **(F)** to legs using nut insert. See point attached

Frame looks like this. Using Allen Key, attach Upper Beams **(F)** with Sockets **(J)**.