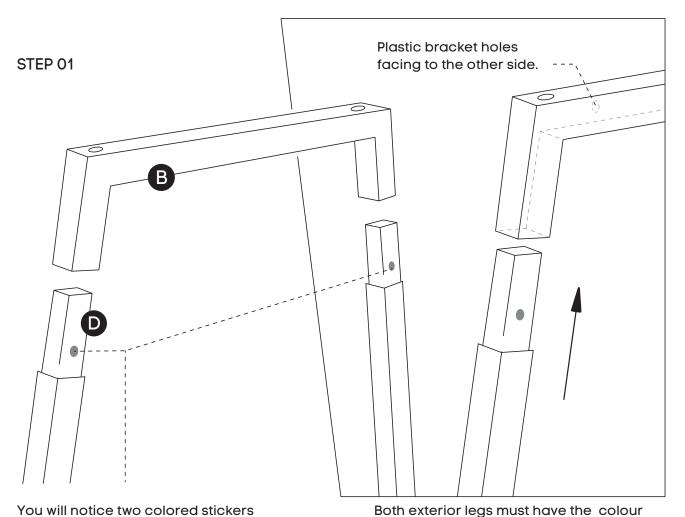

located on each exterior leg.

www.jasonl.com.au

### **Need help!**

Call us on 1300 527 665

sticker facing away from where the

plastic brackets are inserted.

Insert the Leg wood add on (D) into the Leg Quadro A (Half leg) (B) and also intermediate leg (C). Using Allen Key provided, attach mushroom head screws (P) for all legs.