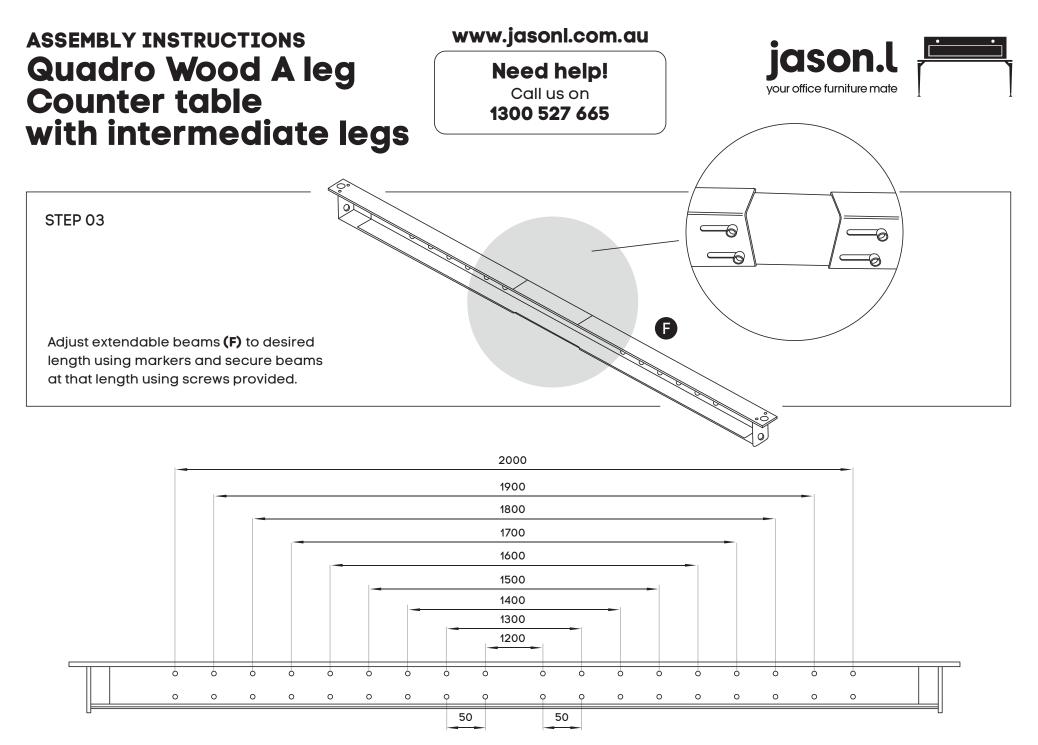

#### Sizes:

2400L x 1200W mm 3000L x 1200W mm 3600L x 1200W mm

Tools Required: Power screwdriver; Allen key set (provided)

2 persons required for installation

www.jasonl.com.au

Need help!

Call us on **1300 527 665** 

#### **COMPONENTS**

- A Table top x2
- B Leg Quadro A (Half leg cross beam) x2
- C Intermediate Leg Quadro A (Half leg cross beam) x1
- D Leg wood add on x6
- E Leg bottom beam x3
- F Upper beam x2 \*
- G Lower beam x2
- H Plastic bracket x8
- I Feets or Wheels x6 \*\*

#### **SCREWS**

- J M8x20MM CSK x12
- K M8x20MM socket head x4
- L M6x20MM socket head x8
- M M6x30MM socket head x8
- N Pins x4
- O Corner pads x6
- P Mushroom head M6x30 x6
- Q Allen key x2
- \* Colour of the beam is always black, regardless desk frame colour.
- \*\* If you purchase with wheels option