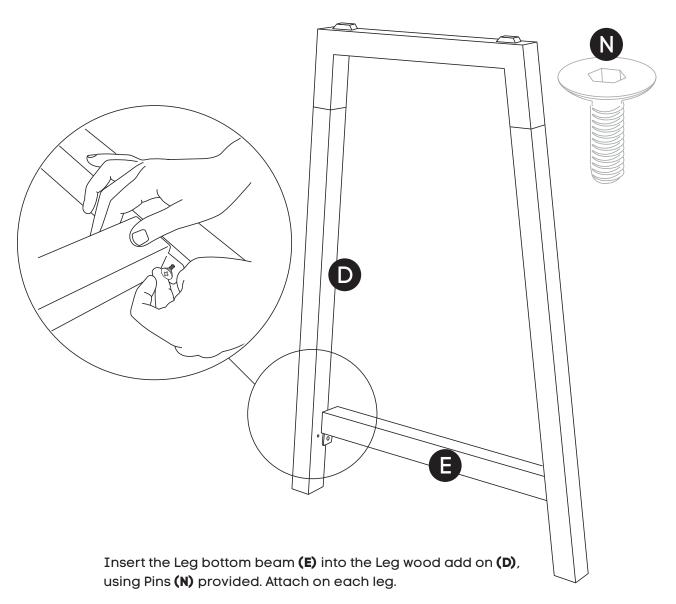

### **Need help!**

Call us on 1300 527 665

sticker facing away from where the

plastic brackets are inserted.

Insert the Leg wood add on (D) into the Leg Quadro A (Half leg) (B) and also intermediate leg (C). Using Allen Key provided, attach mushroom head screws (P) for all legs.