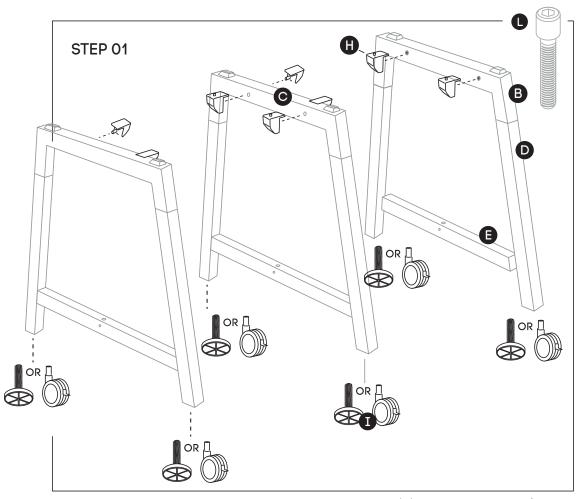

M M6x30MM socket head x8
- N Pins x4
- O Corner pads x6
- P Mushroom head M6x30 x6
- Q Allen key x2
- \* Colour of the beam is always black, regardless desk frame colour.
- \*\* If you purchase with wheels option



located on each exterior leg.

www.jasonl.com.au

### **Need help!**

Call us on 1300 527 665

sticker facing away from where the

plastic brackets are inserted.





Insert the Leg wood add on (D) into the Leg Quadro A (Half leg) (B) and also intermediate leg (C). Using Allen Key provided, attach mushroom head screws (P) for all legs.

www.jasonl.com.au

Need help!

Call us on **1300 527 665** 



#### STEP 02



Now use corner pads **(O)** to cover the holes where just inserted the head screw sockets.



### www.jasonl.com.au

### Need help!

Call us on **1300 527 665** 









Using Allen Key provided, attach M8x20MM Socket head **(K)**-screw socket half way into legs.



www.jasonl.com.au

Need help!

Call us on **1300 527 665** 





www.jasonl.com.au

### Need help!

Call us on **1300 527 665** 





Attach Upper Beams **(F)** to legs using nut insert. See point attached



Frame looks like this. Using Allen Key, attach Upper Beams **(F)** with Sockets **(J)**.