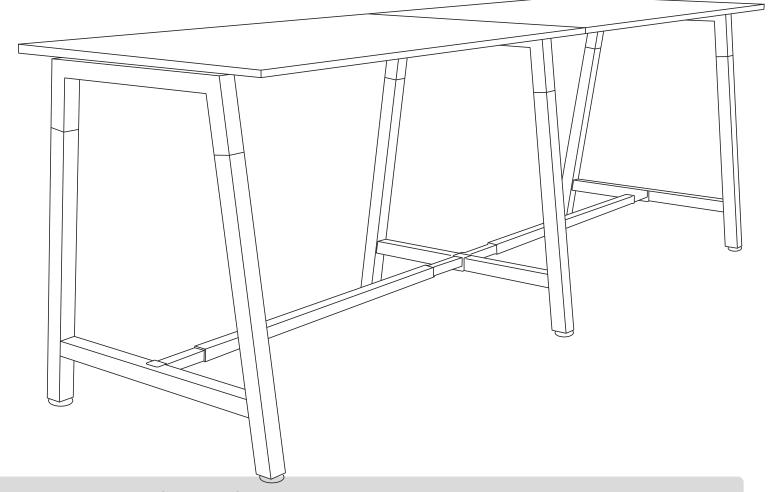

#### Sizes:

2400L x 1200W mm 3000L x 1200W mm 3600L x 1200W mm

Tools Required: Power screwdriver; Allen key set (provided)

2 persons required for installation

www.jasonl.com.au

Need help!

Call us on **1300 527 665** 