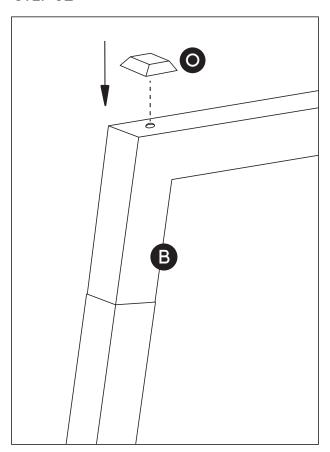

#### STEP 02

Now use corner pads **(O)** to cover the holes where just inserted the head screw sockets.