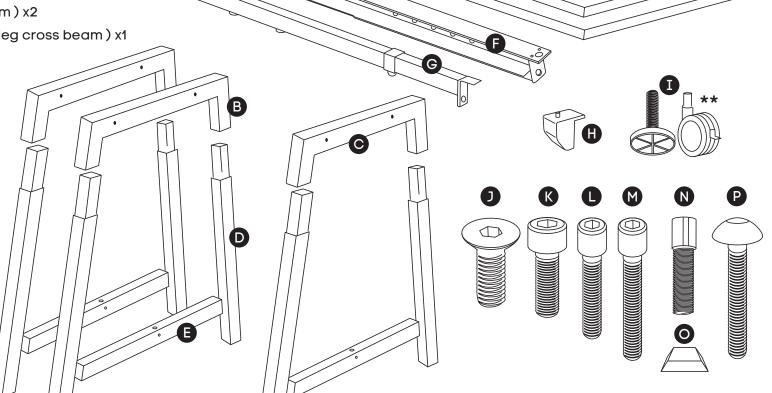

#### **COMPONENTS**

- A Table top x2
- B Leg Quadro A (Half leg cross beam) x2
- C Intermediate Leg Quadro A (Half leg cross beam) x1
- D Leg wood add on x6
- E Leg bottom beam x3
- F Upper beam x2 \*
- G Lower beam x2
- H Plastic bracket x8
- I Feets or Wheels x6 \*\*

#### **SCREWS**

- J M8x20MM CSK x12
- K M8x20MM socket head x4
- L M6x20MM socket head x8
- M M6x30MM socket head x8
- N Pins x4
- O Corner pads x6
- P Mushroom head M6x30 x6
- Q Allen key x2
- \* Colour of the beam is always black, regardless desk frame colour.
- \*\* If you purchase with wheels option