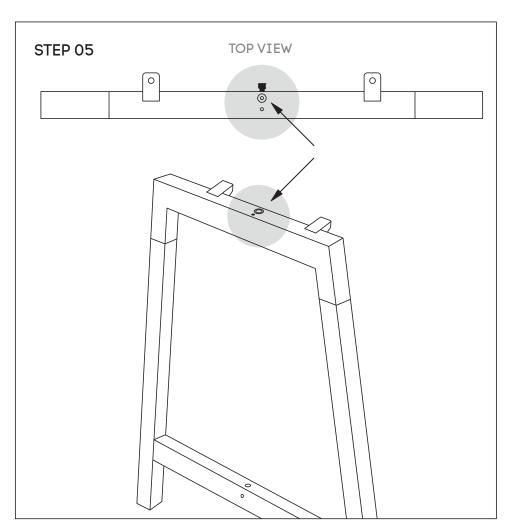

### Need help!

Call us on **1300 527 665** 

Attach Upper Beams **(F)** to legs using nut insert. See point attached

Frame looks like this. Using Allen Key, attach Upper Beams **(F)** with Sockets **(J)**.