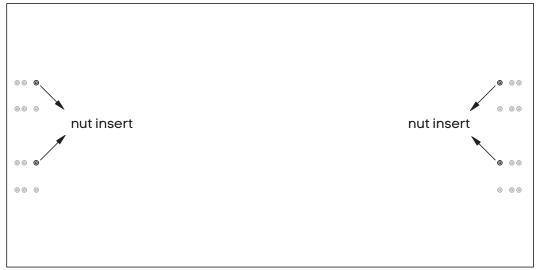

### Need help!

Attach Upper Beams **(D)** to legs using nut insert. See point attached

Frame looks like this. Using Allen Key, attach Upper Beams **(D)** with Sockets **(H)**.