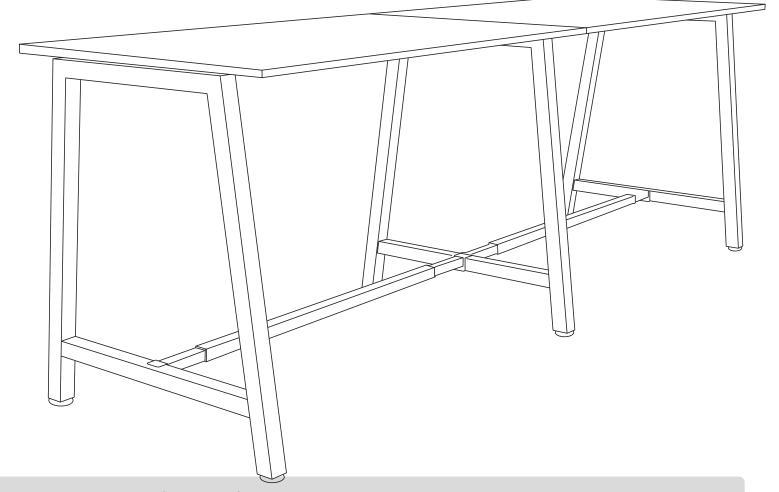

### Quadro A leg Dry Bar frame

### Quadro A leg Dry Bar frame

www.jasonl.com.au

Need help!

### Quadro A leg Dry Bar frame

www.jasonl.com.au

**Need help!** 

TABLE TOP BOTTOM VIEW

Place desktops (A) ontop of frames. Nut inserts in top will align with plastic joiner brackets using M6x30MM (K) sockets attached tops to frames.