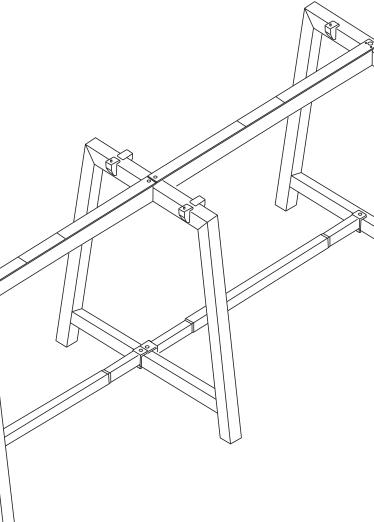

### Need help!

Call us on **1300 527 665** 

Key (L). Insert plastic spacers to improve regidity. Attach two Sockets (I) to the side of the lower side beams (as shown in the picture).

Frame looks like this.