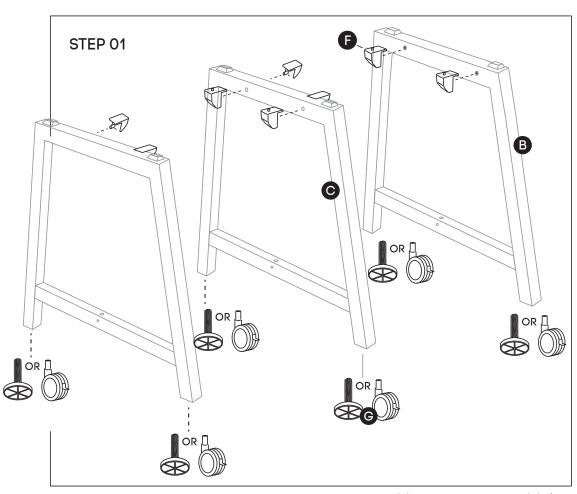

### Need help!

Using Allen Key provided, attach 2 plastic brackets (**F**) per exterior leg (**B**) (as per picture above) using M6x20MM (**J**) Socket head screw. Attach 4 plastic brackets (**F**) to the Intermediate leg (**C**) using M6x20MM (**J**). Screw the feets or wheels (if you purchase with wheels option) (**G**) to the bottom of each Leg.

Using Allen Key provided, attach M8x20MM Socket head (1)-screw socket half way into legs.