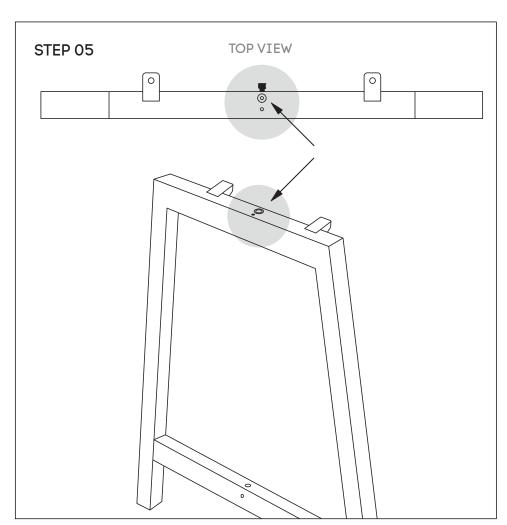

### Quadro A leg Dry Bar frame

www.jasonl.com.au

**Need help!** 

TABLE TOP BOTTOM VIEW

Place desktops (A) ontop of frames. Nut inserts in top will align with plastic joiner brackets using M6x30MM (K) sockets attached tops to frames.