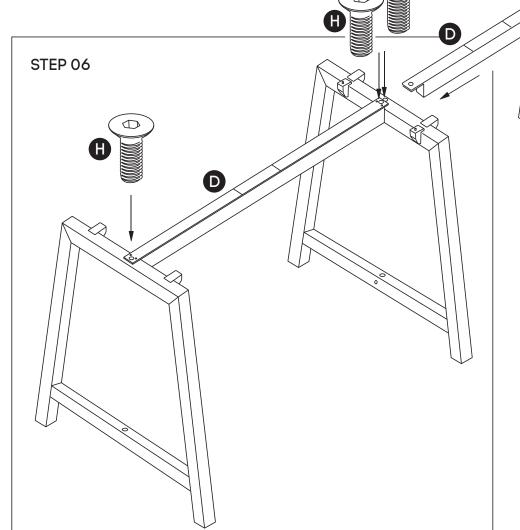

### Need help!

Attach Upper Beams **(D)** to legs using nut insert. See point attached

Frame looks like this. Using Allen Key, attach Upper Beams **(D)** with Sockets **(H)**.