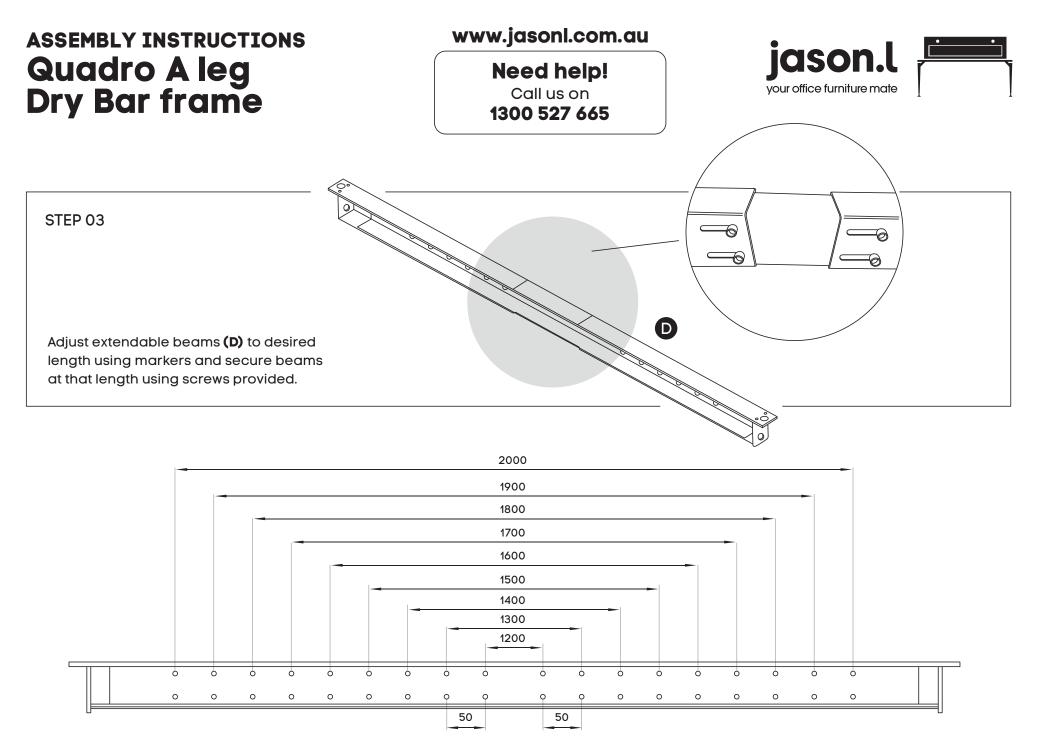

### Need help!

Attach Upper Beams **(D)** to legs using nut insert. See point attached

Frame looks like this. Using Allen Key, attach Upper Beams **(D)** with Sockets **(H)**.