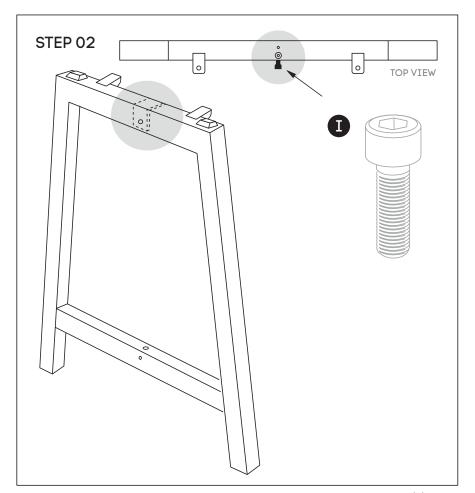

### Need help!

Attach Upper Beams **(D)** to legs using nut insert. See point attached

Frame looks like this. Using Allen Key, attach Upper Beams **(D)** with Sockets **(H)**.