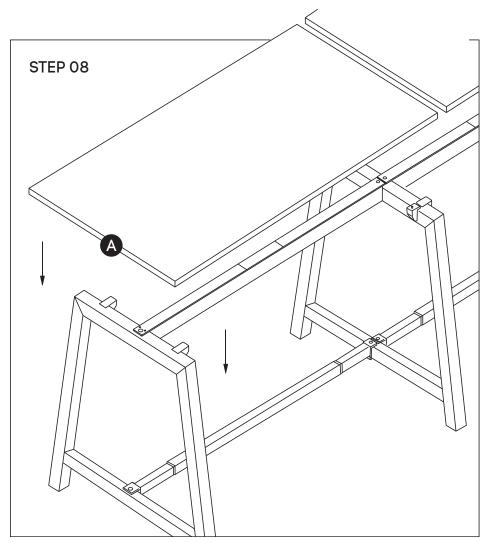

### Quadro A leg Dry Bar frame

www.jasonl.com.au

**Need help!** 

TABLE TOP BOTTOM VIEW

Place desktops (A) ontop of frames. Nut inserts in top will align with plastic joiner brackets using M6x30MM (K) sockets attached tops to frames.