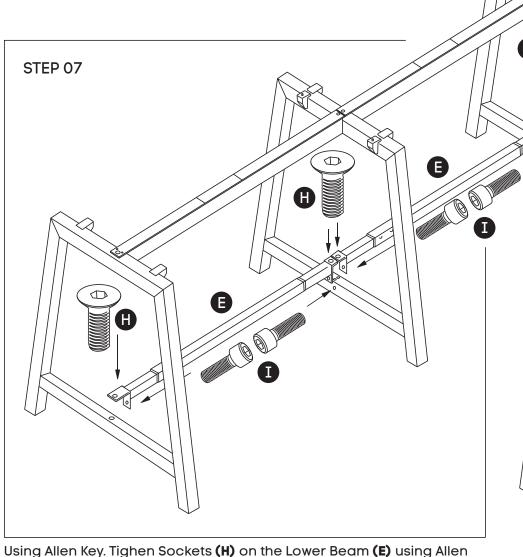

### Need help!

Call us on **1300 527 665** 

Key (L). Insert plastic spacers to improve regidity. Attach two Sockets (I) to the side of the lower side beams (as shown in the picture).

Frame looks like this.