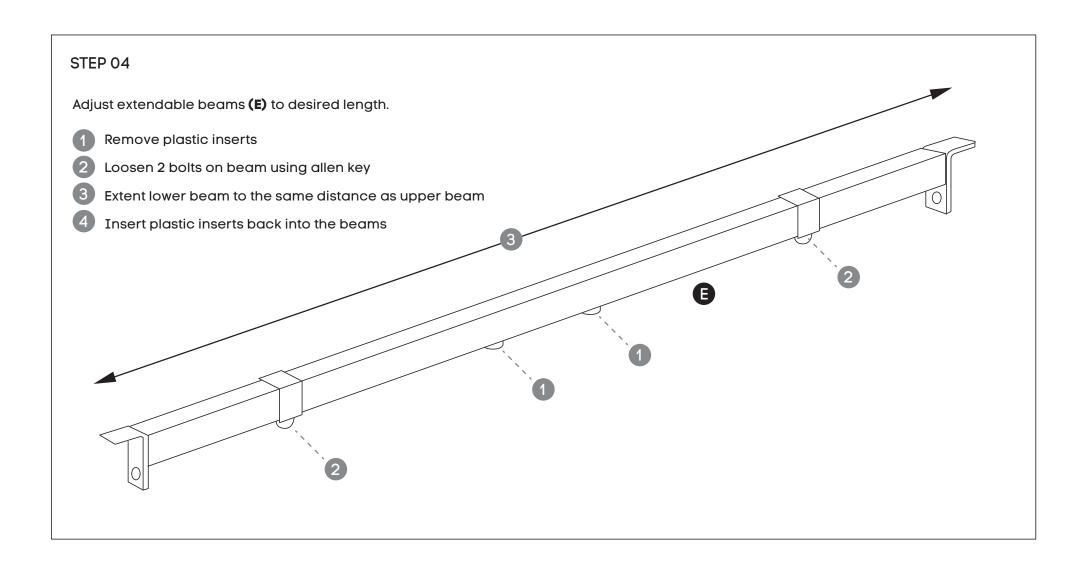

### Need help!

Call us on **1300 527 665** 

Key (L). Insert plastic spacers to improve regidity. Attach two Sockets (I) to the side of the lower side beams (as shown in the picture).

Frame looks like this.