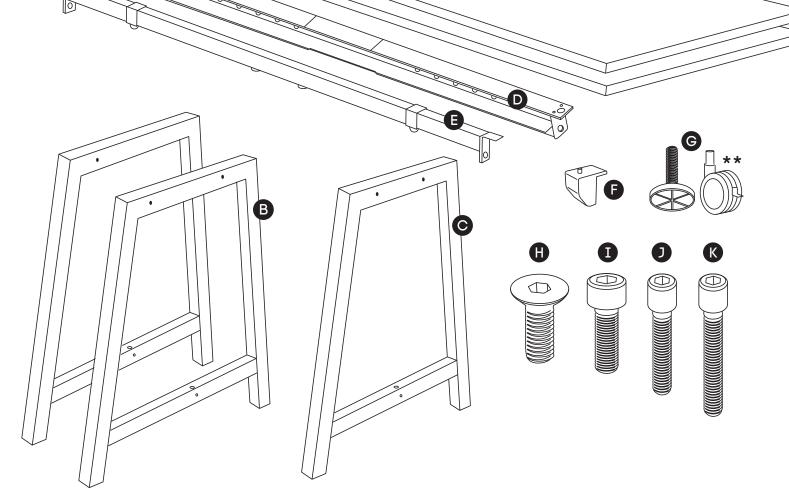

- A Table top x2
- B Leg Quadro A x2
- C Intermediate Leg Quadro A x1
- D Upper beam x2 \*
- E Lower beam x2
- F Plastic bracket x8
- G Feets or Wheels x6 \*\*

#### **SCREWS**

- H M8x20MM CSK x12
- I M8x20MM socket head x4
- J M6x20MM socket head x8
- K M6x30MM socket head x8
- L Allen key
- \* Colour of the beam is always black, regardless desk frame colour.
- \*\* If you purchase with wheels option