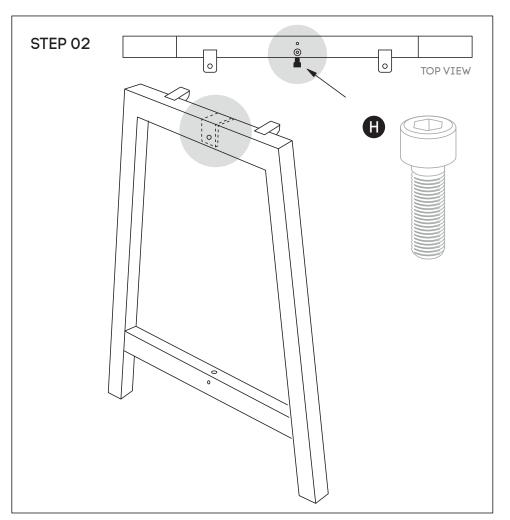

# ASSEMBLY INSTRUCTIONS Quadro A Leg Counter Frame

www.jasonl.com.au

Need help!

Using Allen Key provided, attach M8x20MM Socket head **(H)**-screw socket half way into leg for both legs **(B)** 