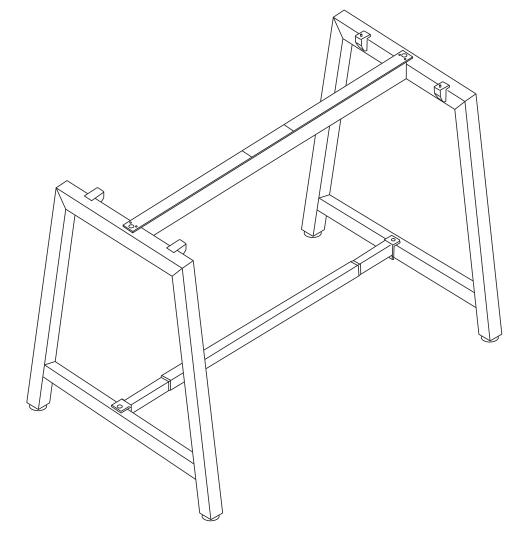

## Quadro A Leg Counter Frame

www.jasonl.com.au

Need help!

Call us on **1300 527 665** 

Frame looks like this. Using Allen Key. Tighen Sockets (G) on the Lower Beam (D) using Allen Key (J). Insert plastic spacers to improve regidity. Attach two Sockets (G) to the side of the lower side beams (as shown in the picture).