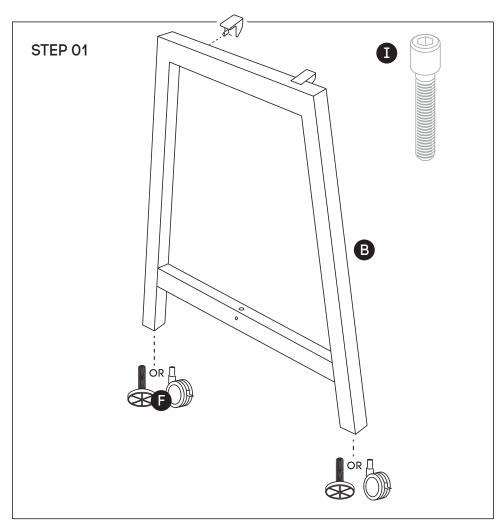

# ASSEMBLY INSTRUCTIONS Quadro A Leg Counter Frame

www.jasonl.com.au

Need help!

Using Allen Key provided, attach M8x20MM Socket head **(H)**-screw socket half way into leg for both legs **(B)** 