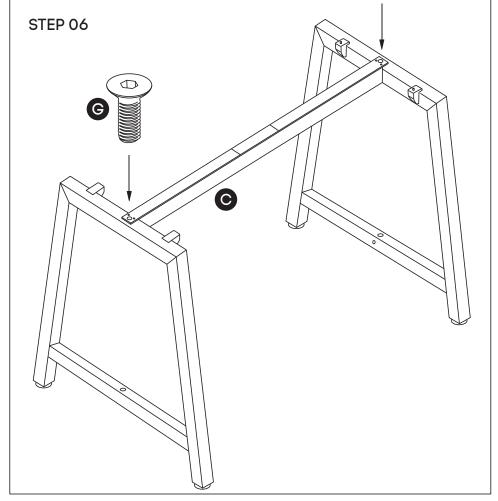

### Need help!

Attach Upper Beam **(C)** to legs **(B)** using nut insert in legs. See point attached

Frame looks like this. Using Allen Key, attach Upper Beam **(C)** with Sockets **(G)**.