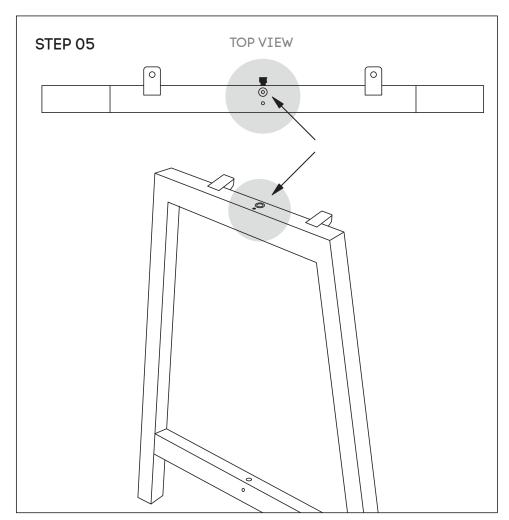

### Need help!

Attach Upper Beam **(C)** to legs **(B)** using nut insert in legs. See point attached

Frame looks like this. Using Allen Key, attach Upper Beam **(C)** with Sockets **(G)**.