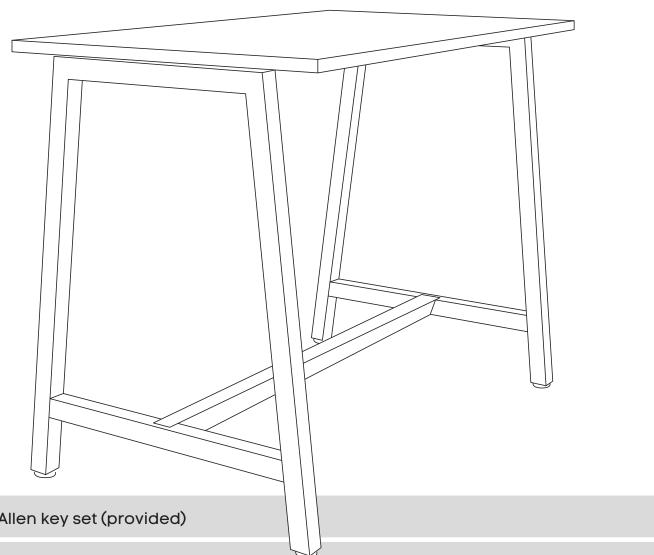

### Quadro A Leg Counter Frame

Tools Required: Power screwdriver; Allen key set (provided)

2 persons required for installation