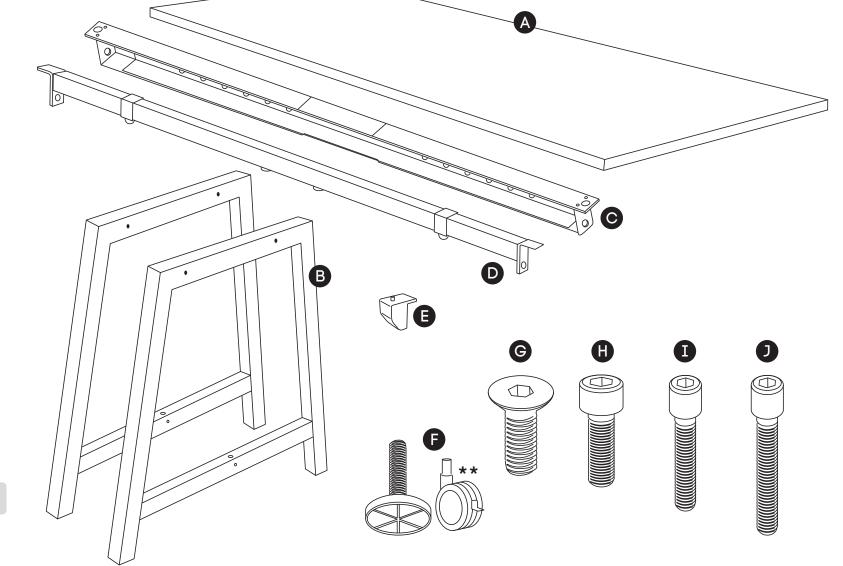

### COMPONENTS

- A Table top x1
- B Leg Quadro A x2
- C Upper Beam x1 \*
- D Lower Beam x1
- E Plastic bracket x4
- F Feets or Wheels x4 \*\*

#### **SCREWS**

- G M8x20MM CSK x4
- H M8x20MM Socket head x4
- I M6x20MM Socket head x4
- J M6x30MM Socket head x4
- K Allen key x2

- $\star$  Colour of the beam is always black, regardless desk frame colour.
- \*\* If you purchase with wheels option