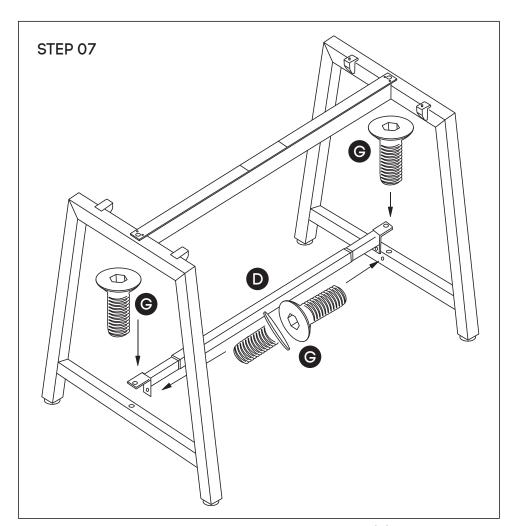

## Quadro A Leg Counter Frame

www.jasonl.com.au

Need help!

Call us on **1300 527 665** 

Frame looks like this. Using Allen Key. Tighen Sockets (G) on the Lower Beam (D) using Allen Key (J). Insert plastic spacers to improve regidity. Attach two Sockets (G) to the side of the lower side beams (as shown in the picture).