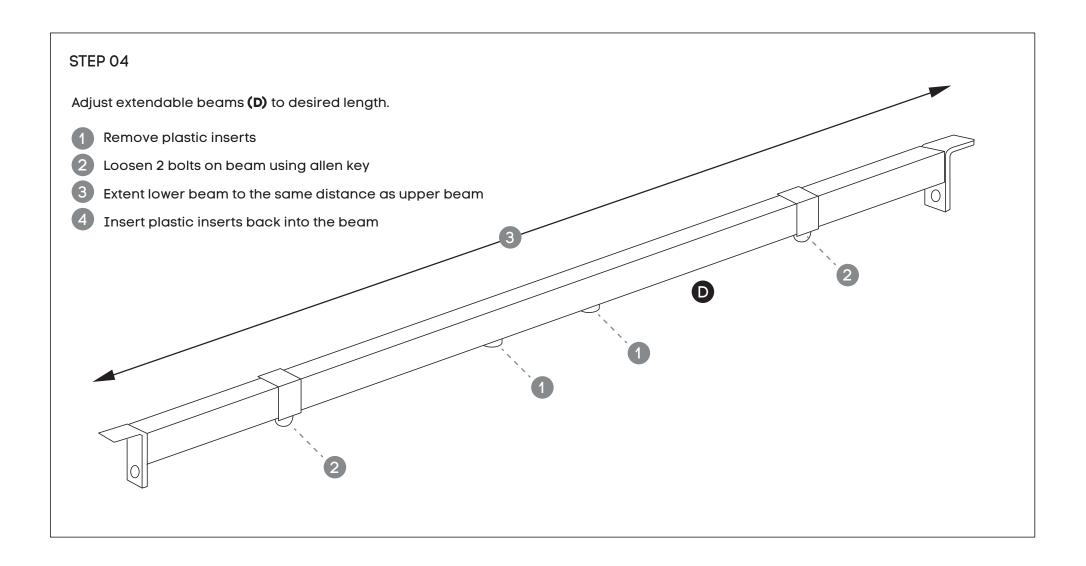

## Quadro A Leg Counter Frame

www.jasonl.com.au

Need help!

Call us on **1300 527 665** 

Frame looks like this. Using Allen Key. Tighen Sockets (G) on the Lower Beam (D) using Allen Key (J). Insert plastic spacers to improve regidity. Attach two Sockets (G) to the side of the lower side beams (as shown in the picture).