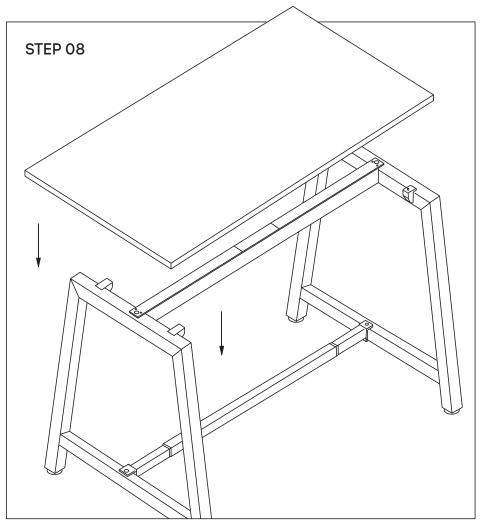

### ASSEMBLY INSTRUCTIONS

### Quadro A Leg Counter Frame

### www.jasonl.com.au

### Need help!

Place desktop on top of frame. Wood Screws to be drilled into the underneath Top.