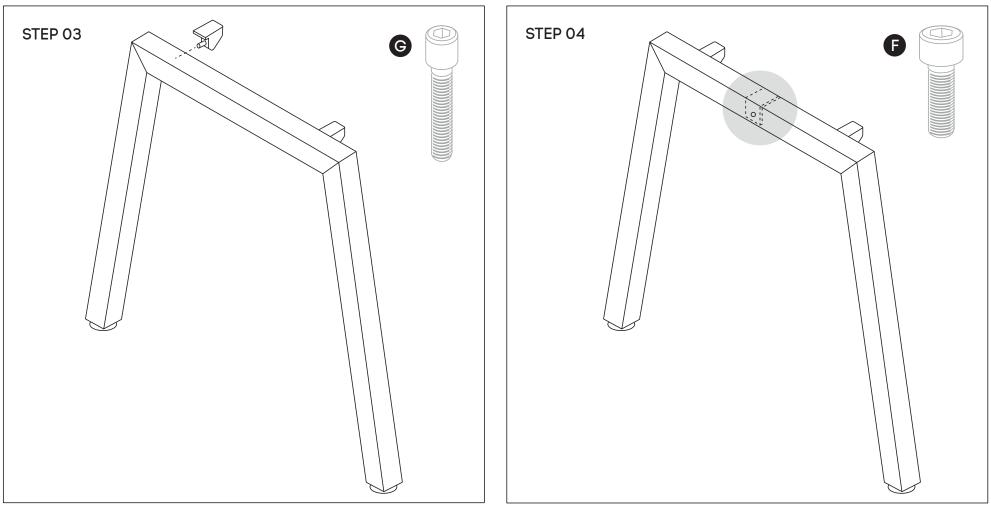

# Quadro Wood Desk

Using Allen Key provided, attach M8x20MM Socket head **(F)**screw socket half way into leg for both legs **(B)** 

Using Allen Key provided, attach 2 plastic brackets per leg **(D)** (as per picture above) using M6x20MM **(G)** Socket head screw