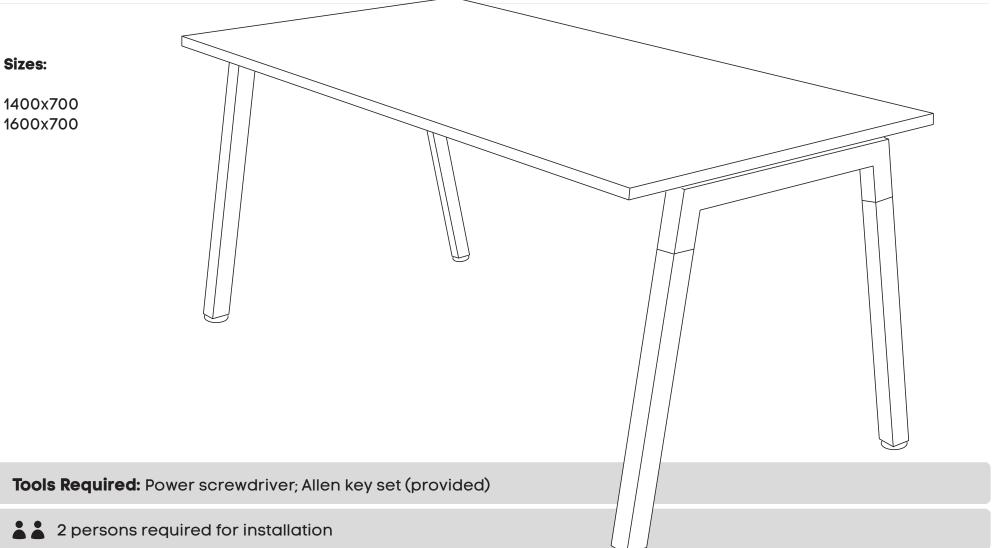

### www.jasonl.com.au

1 of 7





jason.l

В

С

D

F

G

J

### **Quadro Wood** Desk

jason.l



\* Colour of the beam is always black, regardless desk frame colour.

## Quadro Wood Desk

jason.l



You will notice two colored stickers located on each leg.

Both legs must have the colour sticker facing away from where the plastic brackets are inserted.

Insert the bottom of the legs as shown in the illustration. Using Allen Key provided, attach Mushroom Head Screw **(I)** - for all legs.

# Quadro Wood Desk





Using Allen Key provided, attach M8x20MM Socket head **(F)**screw socket half way into leg for both legs **(B)** 

Using Allen Key provided, attach 2 plastic brackets per leg **(D)** (as per picture above) using M6x20MM **(G)** Socket head screw





# Quadro Wood Desk





Attach beam **(C)** to legs **(B)**