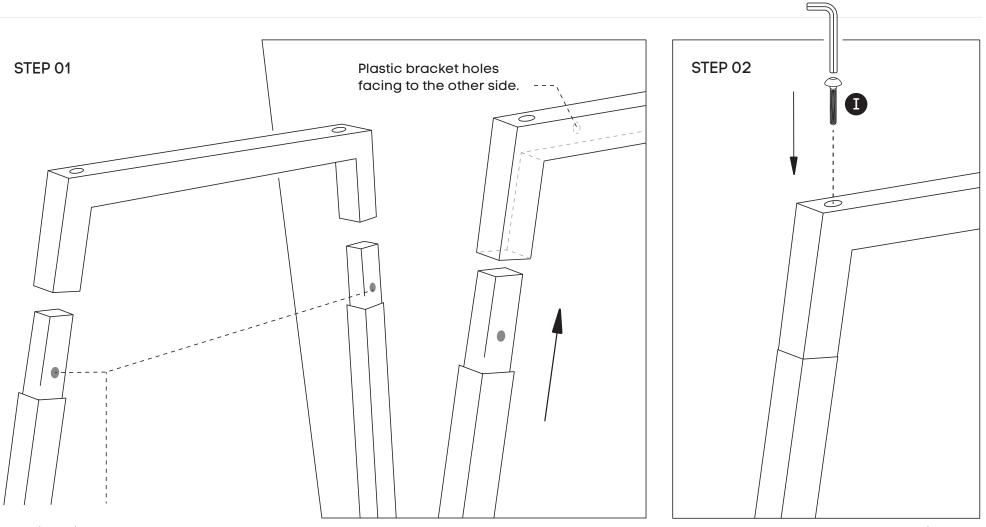

## Quadro Wood Desk

jason.l

You will notice two colored stickers located on each leg.

Both legs must have the colour sticker facing away from where the plastic brackets are inserted.

Insert the bottom of the legs as shown in the illustration. Using Allen Key provided, attach Mushroom Head Screw **(I)** - for all legs.