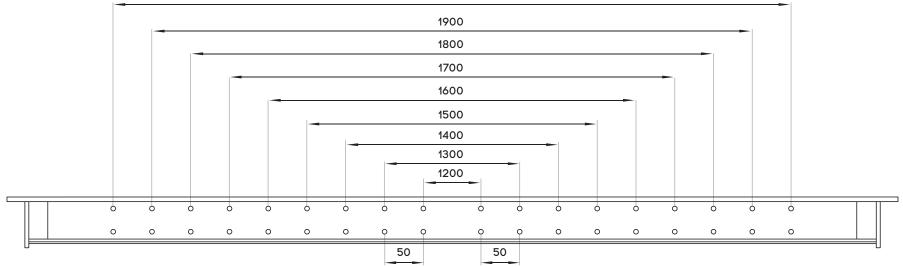

# Quadro Wood Desk

Attach beam **(C)** to legs **(B)** using nut insert in legs See point attached

Frame looks like this. Using Allen Key, attach beam (C) with Socket (E)

STEP 08