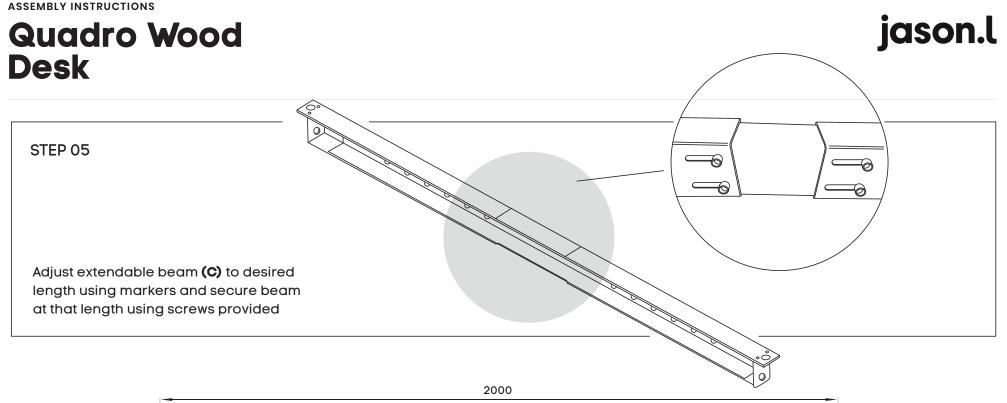

# Quadro Wood Desk

Attach beam **(C)** to legs **(B)** using nut insert in legs See point attached

Frame looks like this. Using Allen Key, attach beam (C) with Socket (E)

STEP 08