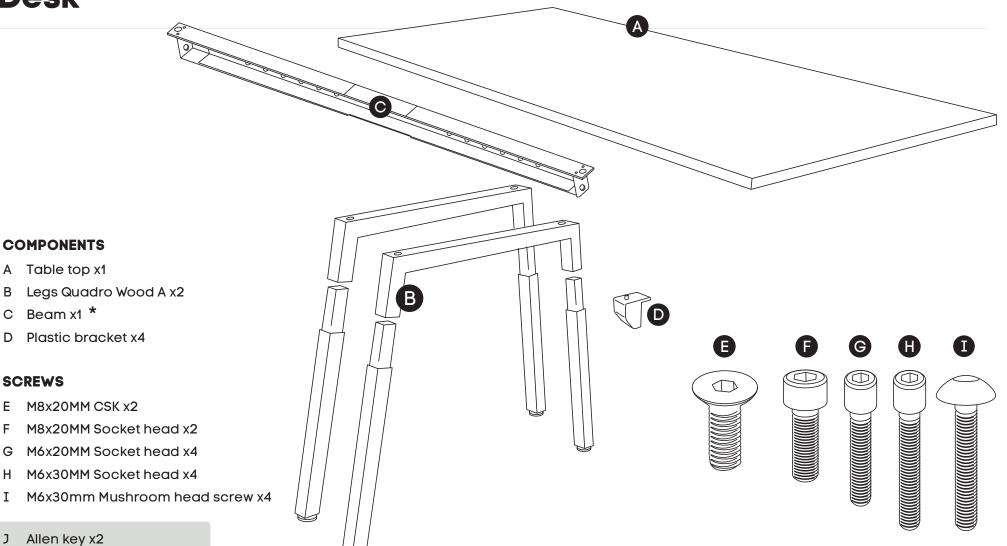

### **Quadro Wood** Desk

jason.l

\* Colour of the beam is always black, regardless desk frame colour.