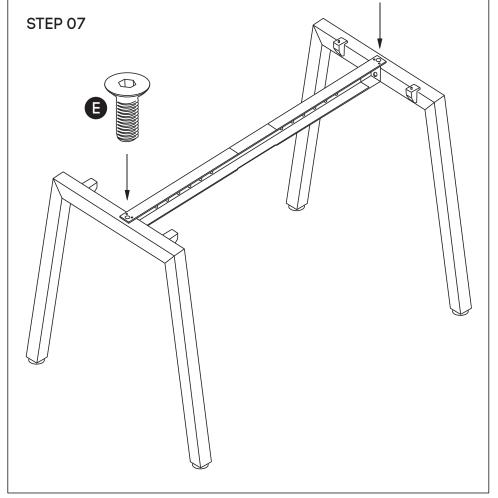

# Quadro Wood Desk

Attach beam **(C)** to legs **(B)** using nut insert in legs See point attached

Frame looks like this. Using Allen Key, attach beam (C) with Socket (E)

STEP 08