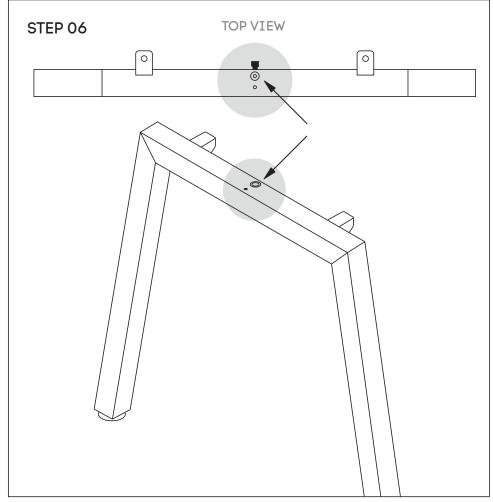

# Quadro Wood Desk

Using Allen Key provided, attach M8x20MM Socket head **(F)**screw socket half way into leg for both legs **(B)** 

Using Allen Key provided, attach 2 plastic brackets per leg **(D)** (as per picture above) using M6x20MM **(G)** Socket head screw