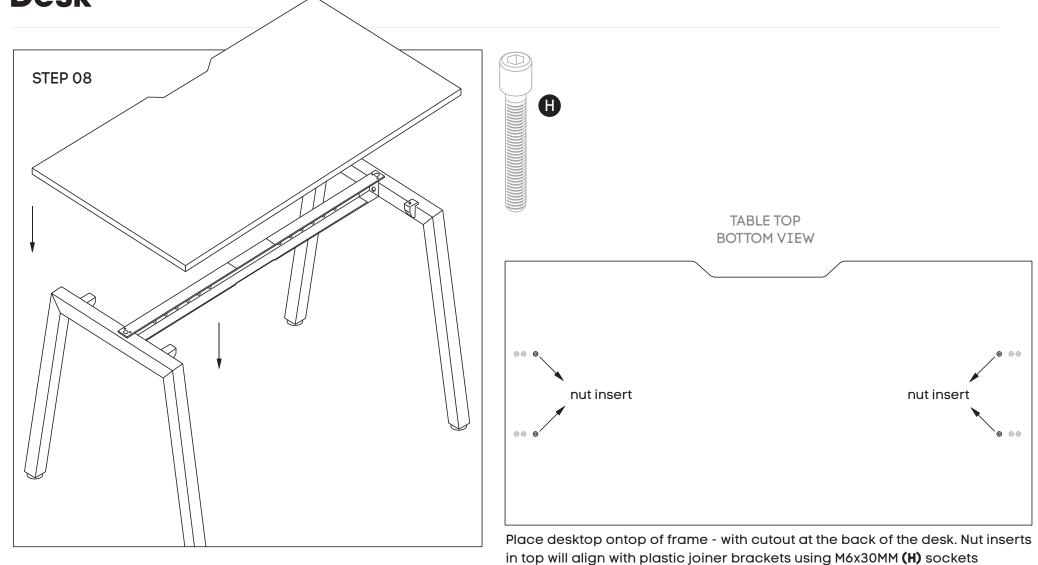

# jason.l

Attach beam (C) to legs (B) using nut insert in legs. See point attached

Frame looks like this. Using Allen Key, attach beam (C) with Socket (E)