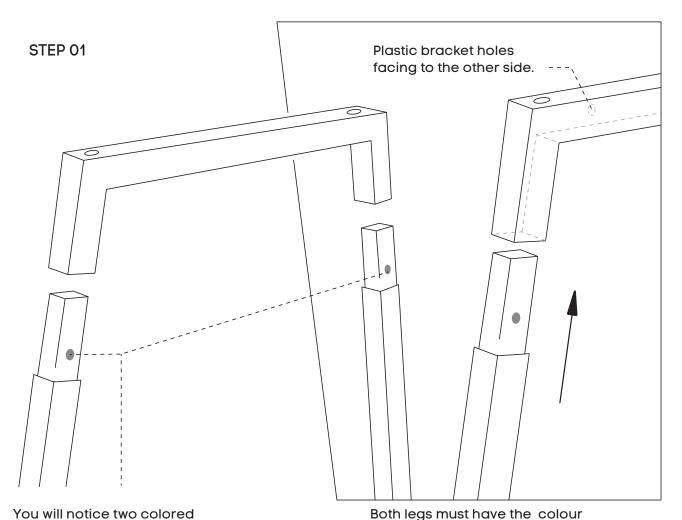

# jason.l

sticker facing away from where

the plastic brackets are inserted.

STEP 02

Insert the bottom of the legs as shown in the illustration. Using Allen Key provided, attach Mushroom Head Screw (I) - for all legs.

Call us on **1300 527 665** 

stickers located on each leg.