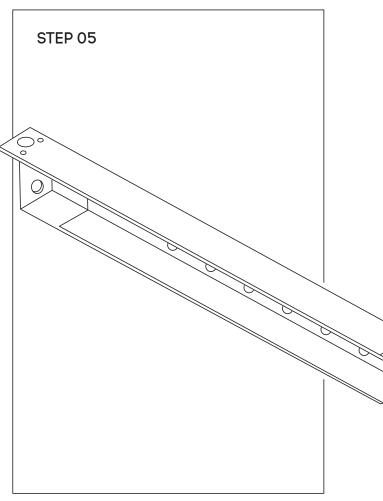

## jason.l

1200x800 1800x800





# jason.l



\* Colour of the beam is always black, regardless desk frame colour.

**Need help!** 

# jason.l



sticker facing away from where

the plastic brackets are inserted.

STEP 02

Insert the bottom of the legs as shown in the illustration. Using Allen Key provided, attach Mushroom Head Screw (I) - for all legs.

Call us on **1300 527 665** 

stickers located on each leg.

## jason.l

### Quadro Wood Desk



Using Allen Key provided, attach 2 plastic brackets per leg **(D)** (as per picture above) using M6x20MM **(G)** Socket head screw



Using Allen Key provided, attach M8x20MM Socket head **(F)**- screw socket half way into leg for both legs **(B)** 



Use fixed beam **(C)** and secure beam using screws provided to suit desk

# jason.l





Attach beam (C) to legs (B) using nut insert in legs. See point attached

Frame looks like this. Using Allen Key, attach beam (C) with Socket (E)

## jason.l



attached top to frame.