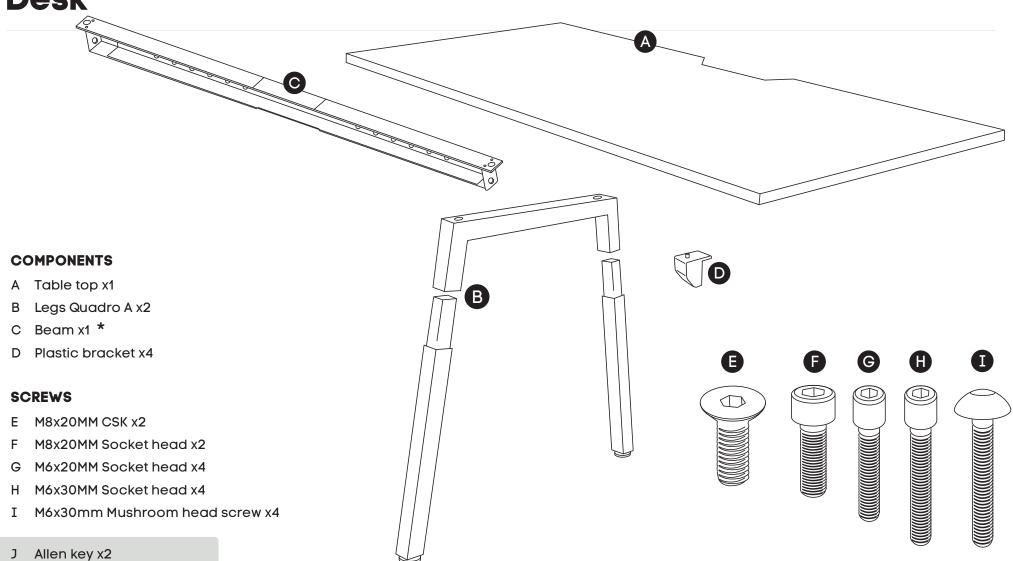

### Quadro Wood Desk

Using Allen Key provided, attach 2 plastic brackets per leg **(D)** (as per picture above) using M6x20MM **(G)** Socket head screw

Using Allen Key provided, attach M8x20MM Socket head **(F)**- screw socket half way into leg for both legs **(B)** 

Use fixed beam **(C)** and secure beam using screws provided to suit desk