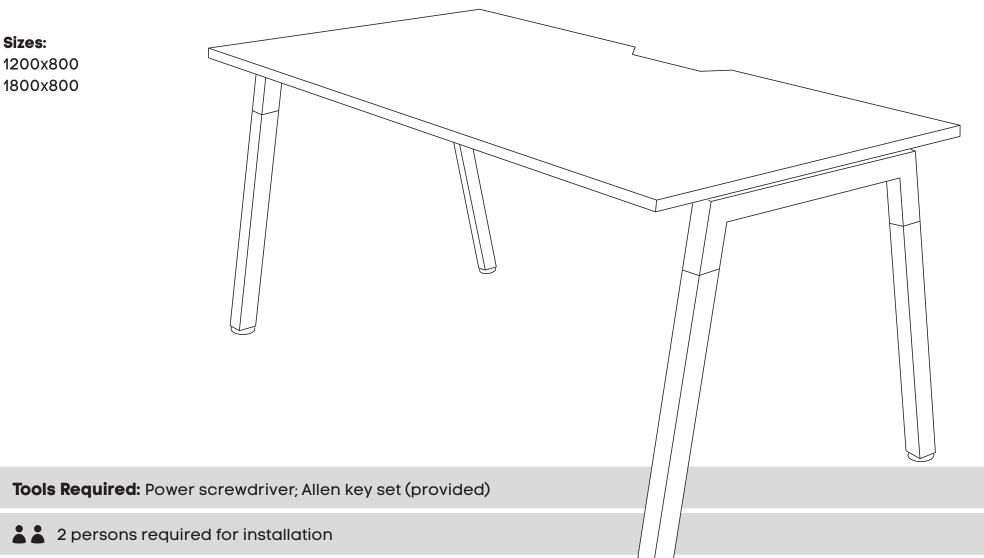

## jason.l

1200x800 1800x800





# jason.l



\* Colour of the beam is always black, regardless desk frame colour.

**Need help!** 

# jason.l



sticker facing away from where

the plastic brackets are inserted.

STEP 02

Insert the bottom of the legs as shown in the illustration. Using Allen Key provided, attach Mushroom Head Screw (I) - for all legs.

Call us on **1300 527 665** 

stickers located on each leg.

## jason.l

### Quadro Wood Desk



Using Allen Key provided, attach 2 plastic brackets per leg **(D)** (as per picture above) using M6x20MM **(G)** Socket head screw



Using Allen Key provided, attach M8x20MM Socket head **(F)**- screw socket half way into leg for both legs **(B)** 



Use fixed beam **(C)** and secure beam using screws provided to suit desk

# jason.l





Attach beam (C) to legs (B) usin