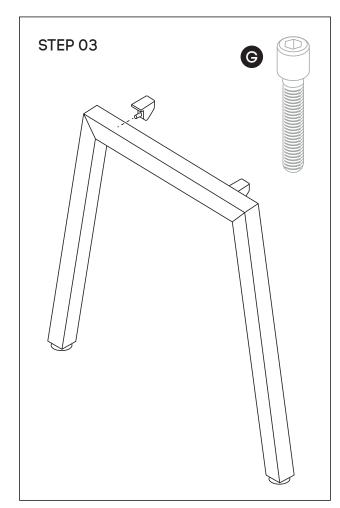

# jason.l

Attach beam (C) to legs (B) using nut insert in legs. See point attached

Frame looks like this. Using Allen Key, attach beam (C) with Socket (E)