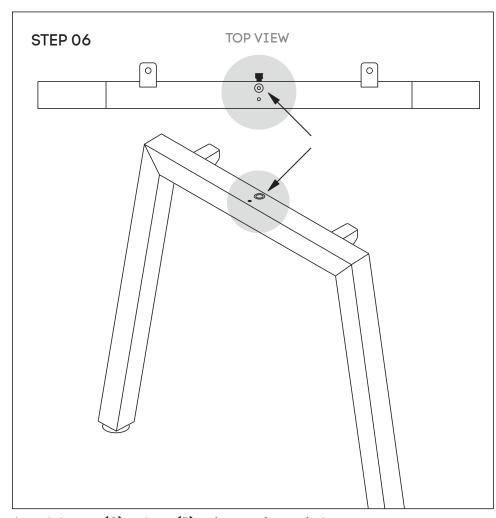

# jason.l

Attach beam (C) to legs (B) using nut insert in legs. See point attached

Frame looks like this. Using Allen Key, attach beam (C) with Socket (E)