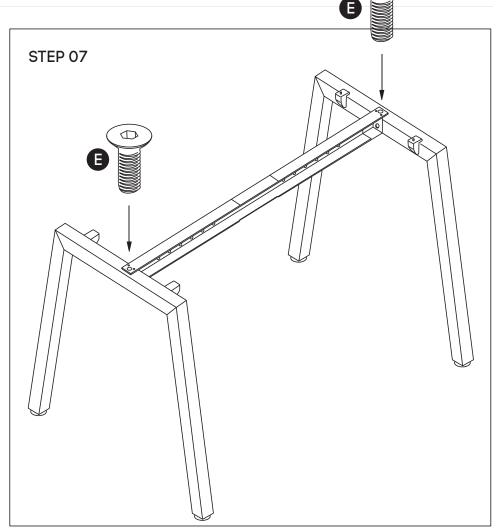

# jason.l

Attach beam (C) to legs (B) using nut insert in legs. See point attached

Frame looks like this. Using Allen Key, attach beam (C) with Socket (E)