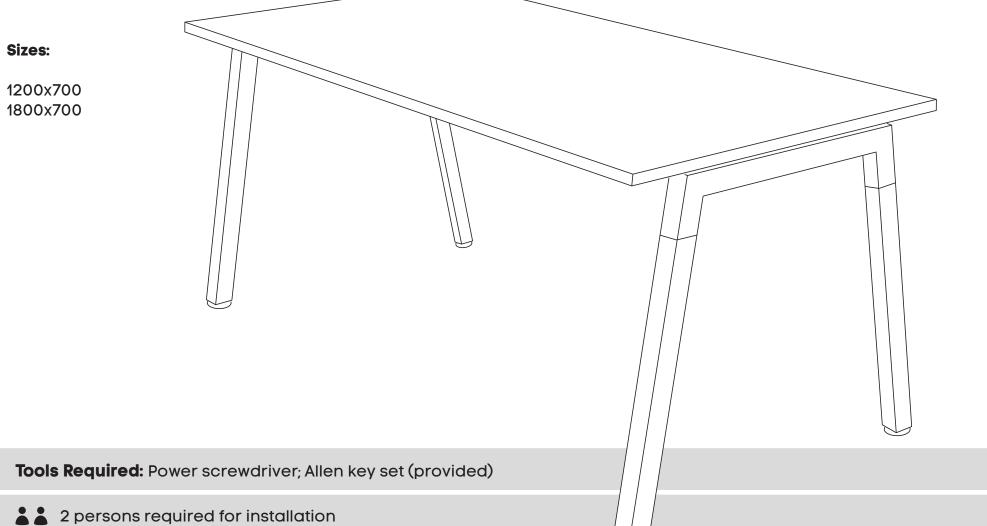

## jason.l





Call us on **1300 527 665** 

# jason.l



 $\star$   $\;$  Colour of the beam is always black, regardless desk frame colour.

# jason.l



sticker facing away from where

the plastic brackets are inserted.

STEP 02

Insert the bottom of the legs as shown in the illustration. Using Allen Key provided, attach Mushroom Head Screw (1) - for all legs.

stickers located on each leg.

### jason.l

### Quadro Wood Desk



Using Allen Key provided, attach 2 plastic brackets per leg **(D)** (as per picture above) using M6x20MM **(G)** Socket head screw



Using Allen Key provided, attach M8x20MM Socket head **(F)**- screw socket half way into leg for both legs **(B)** 



Use fixed beam **(C)** and secure beam using screws provided to suit desk







Attach beam **(C)** to legs **(B)** using n