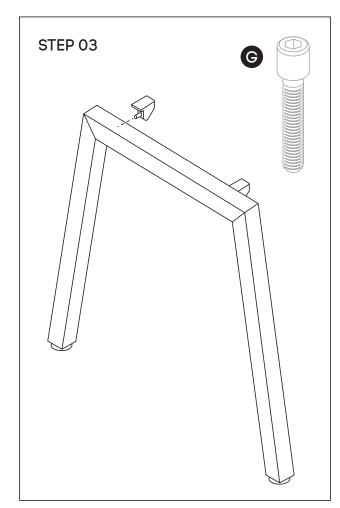

Use fixed beam **(C)** and secure beam using screws provided to suit desk

Attach beam **(C)** to legs **(B)** using nut insert in legs See point attached

Frame looks like this. Using Allen Key, attach beam (C) with Socket (E)