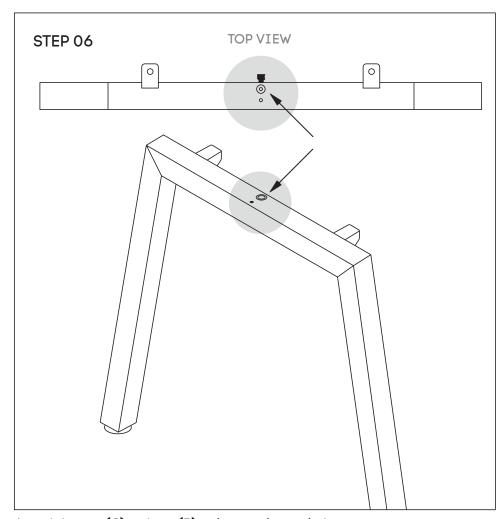

Use fixed beam **(C)** and secure beam using screws provided to suit desk

Attach beam **(C)** to legs **(B)** using nut insert in legs See point attached

Frame looks like this. Using Allen Key, attach beam (C) with Socket (E)