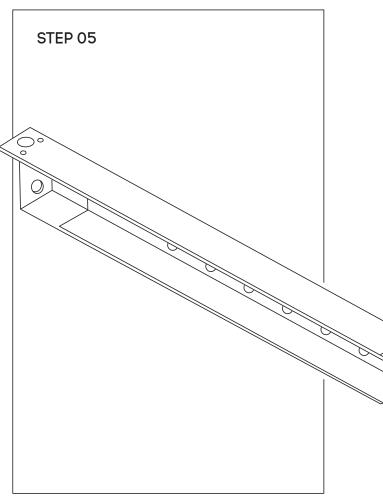

Use fixed beam **(C)** and secure beam using screws provided to suit desk

Attach beam **(C)** to legs **(B)** using nut insert in legs See point attached

Frame looks like this. Using Allen Key, attach beam (C) with Socket (E)