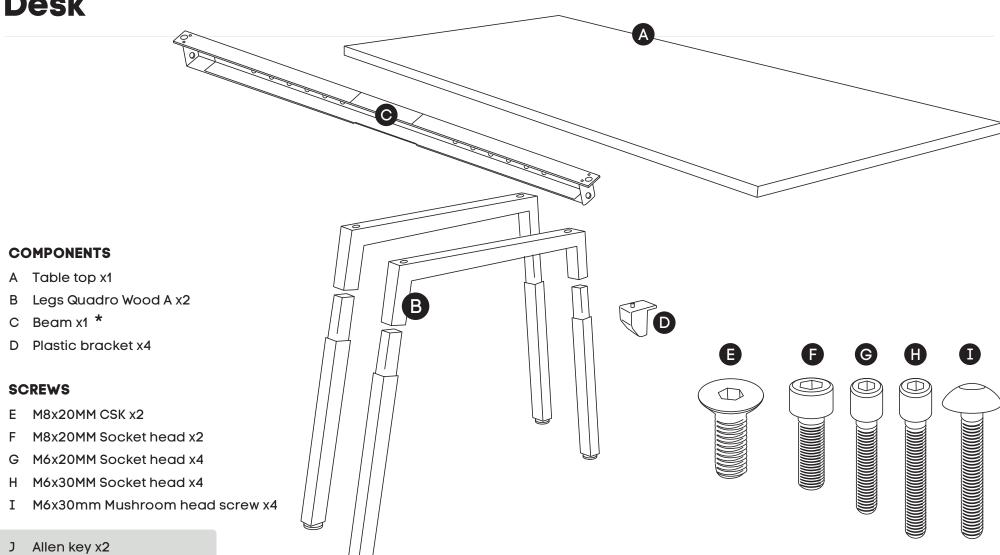

### Quadro Wood Desk

Using Allen Key provided, attach 2 plastic brackets per leg **(D)** (as per picture above) using M6x20MM **(G)** Socket head screw

Using Allen Key provided, attach M8x20MM Socket head **(F)**- screw socket half way into leg for both legs **(B)** 

Use fixed beam **(C)** and secure beam using screws provided to suit desk

Attach beam **(C)** to legs **(B)** using nut insert in legs See point attached

Frame looks like this. Using Allen Key, attach beam (C) with Socket (E)

### Quadro Wood Desk

Call us on 1300 527 665

Place desktop ontop of frame. Nut inserts in top will align with plastic joiner brackets using M6x30MM **(H)** sockets attach top to frame.