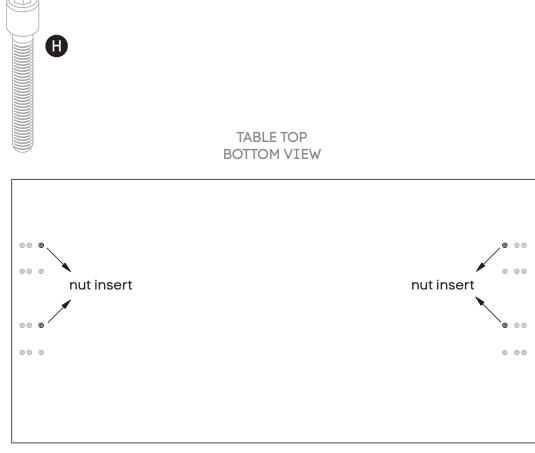

### Quadro Wood Desk

Call us on 1300 527 665

Place desktop ontop of frame. Nut inserts in top will align with plastic joiner brackets using M6x30MM **(H)** sockets attach top to frame.