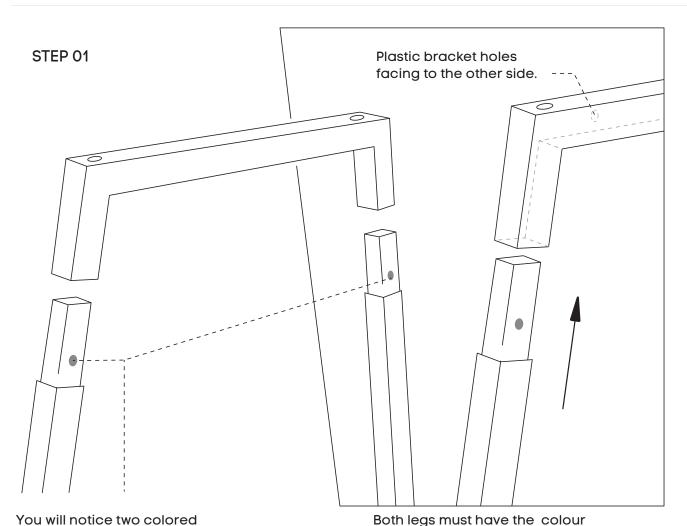

# jason.l

sticker facing away from where

the plastic brackets are inserted.

STEP 02

Insert the bottom of the legs as shown in the illustration. Using Allen Key provided, attach Mushroom Head Screw (1) - for all legs.

stickers located on each leg.

### jason.l