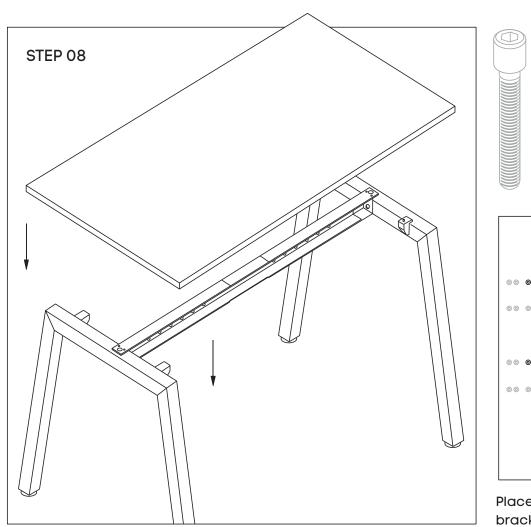

### Quadro Wood Desk

Call us on 1300 527 665

Place desktop ontop of frame. Nut inserts in top will align with plastic joiner brackets using M6x30MM **(H)** sockets attach top to frame.