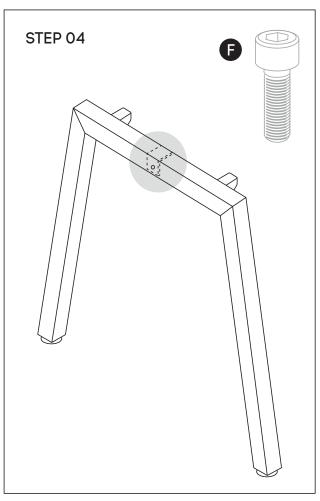

### Quadro Wood Desk

Using Allen Key provided, attach 2 plastic brackets per leg **(D)** (as per picture above) using M6x20MM **(G)** Socket head screw

Using Allen Key provided, attach M8x20MM Socket head **(F)**- screw socket half way into leg for both legs **(B)** 