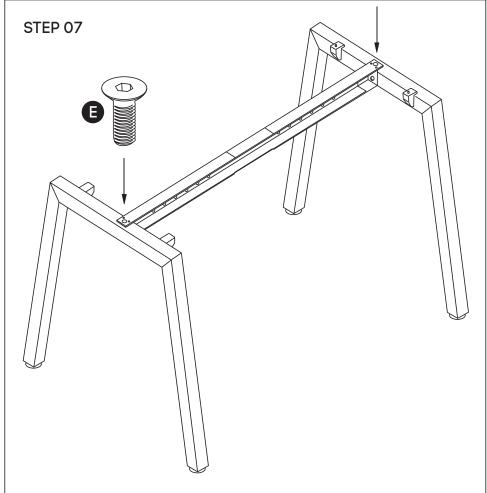

Use fixed beam **(C)** and secure beam using screws provided to suit desk

Attach beam **(C)** to legs **(B)** using nut insert in legs See point attached

Frame looks like this. Using Allen Key, attach beam (C) with Socket (E)