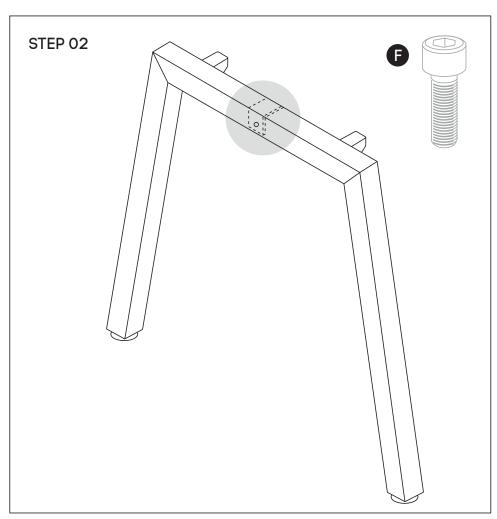

# Quadro A Leg Desk

Using Allen Key provided, attach 2 plastic brackets per leg (D) (as per picture above) using M6x20MM (G) Socket head screw

Call us on 1300 527 665

Using Allen Key provided, attach M8x20MM Socket head (F)screw socket half way into leg for both legs (B)