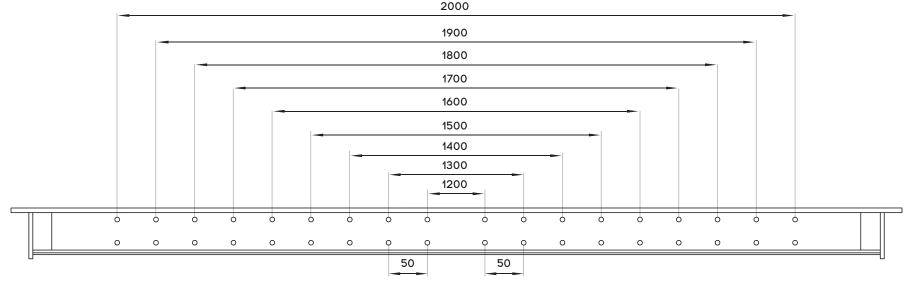

# jason.l

Attach beam **(C)** to legs **(B)** using nut insert in legs. See point attached

Frame looks like this. Using Allen Key, attach beam (C) with Socket (E)