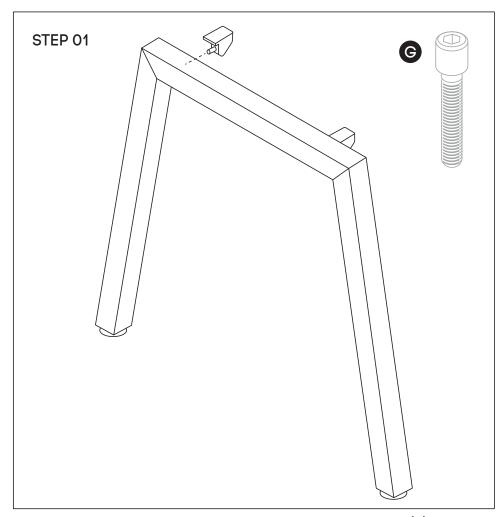

# Quadro A Leg Desk

Using Allen Key provided, attach 2 plastic brackets per leg (D) (as per picture above) using M6x20MM (G) Socket head screw

Call us on 1300 527 665

Using Allen Key provided, attach M8x20MM Socket head (F)screw socket half way into leg for both legs (B)