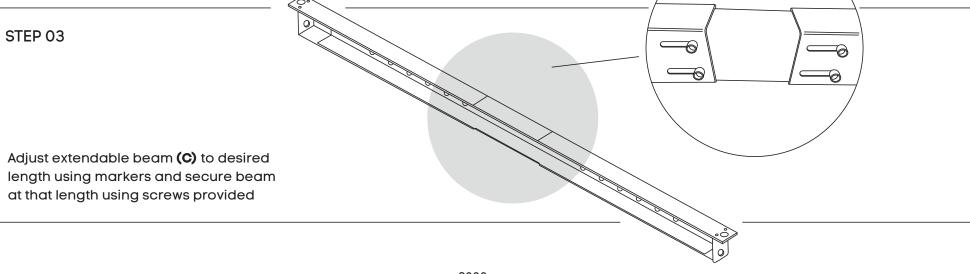

# jason.l

Attach beam **(C)** to legs **(B)** using nut insert in legs. See point attached

Frame looks like this. Using Allen Key, attach beam (C) with Socket (E)