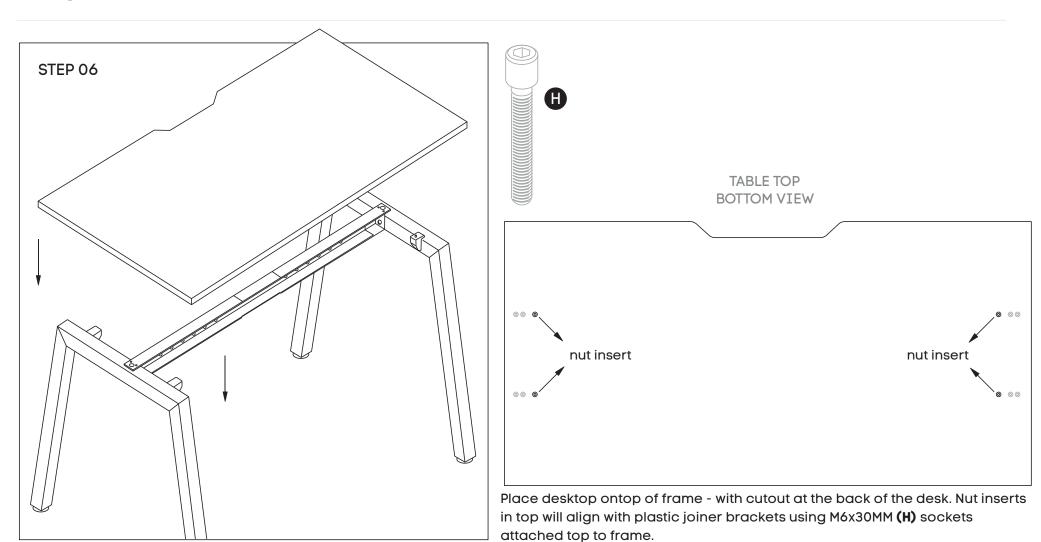

# jason.l

# jason.l

Attach beam **(C)** to legs **(B)** using nut insert in legs. See point attached

Frame looks like this. Using Allen Key, attach beam (C) with Socket (E)

# jason.l

Call us on 1300 527 665