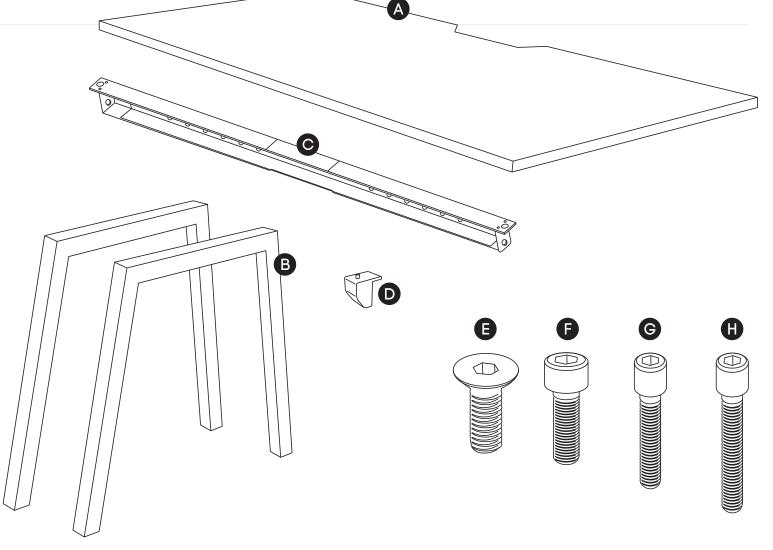

# jason.l

- A Table top x1
- B Legs Quadro A x2
- C Beam x1 \*
- D Plastic bracket x4

#### **SCREWS**

- E M8x20MM CSK x2
- F M8x20MM Socket head x2
- G M6x20MM Socket head x4
- H M6x30MM Socket head x4
- I Allen key x2
- $\star$  Colour of the beam is always black, regardless desk frame colour.