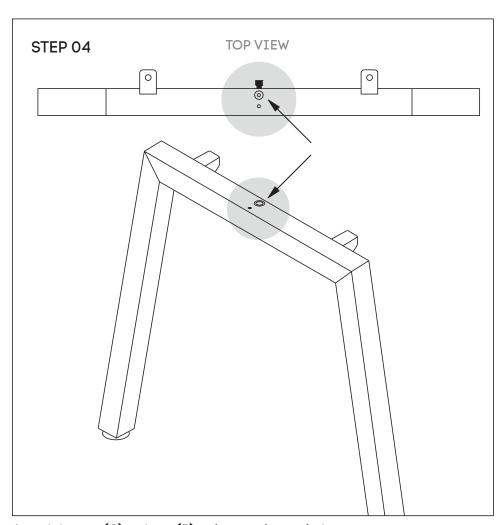

# Quadro A Leg Desk

Using Allen Key provided, attach 2 plastic brackets per leg (D) (as per picture above) using M6x20MM (G) Socket head screw

Call us on 1300 527 665

Using Allen Key provided, attach M8x20MM Socket head (F)screw socket half way into leg for both legs (B)