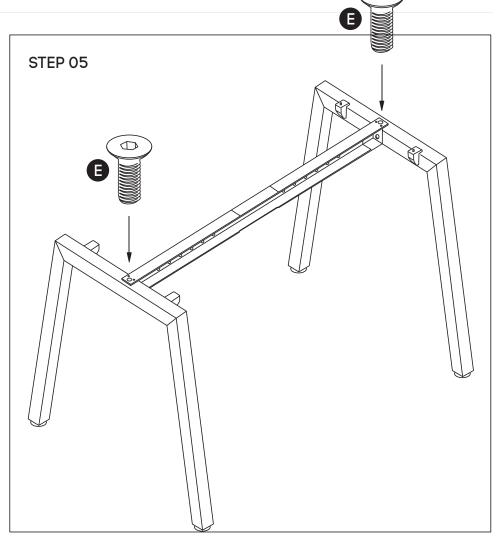

# jason.l

Attach beam **(C)** to legs **(B)** using nut insert in legs. See point attached

Frame looks like this. Using Allen Key, attach beam (C) with Socket (E)