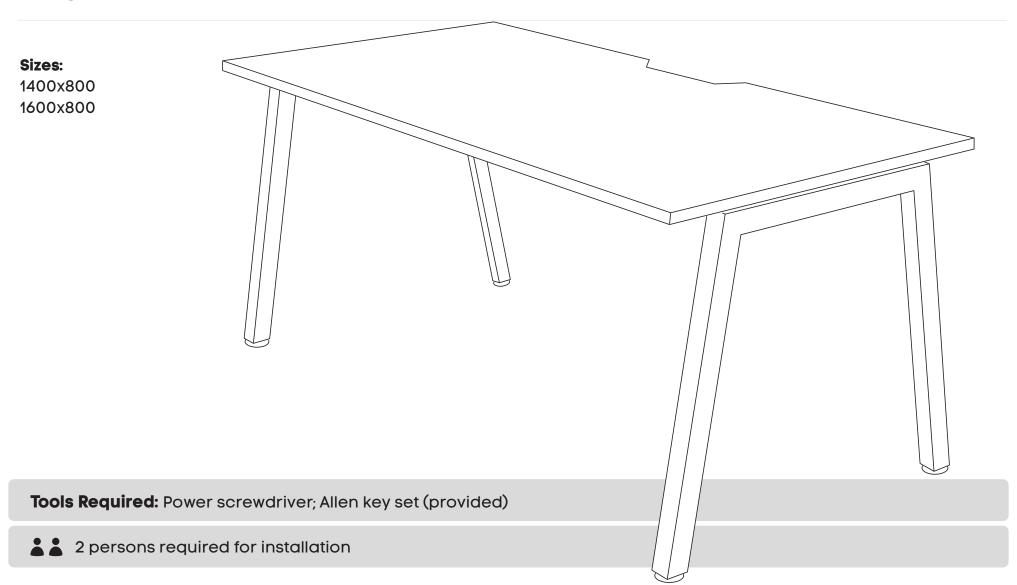

# jason.l

- A Table top x1
- B Legs Quadro A x2
- C Beam x1 \*
- D Plastic bracket x4

#### **SCREWS**

- E M8x20MM CSK x2
- F M8x20MM Socket head x2
- G M6x20MM Socket head x4
- H M6x30MM Socket head x4
- I Allen key x2
- $\star$  Colour of the beam is always black, regardless desk frame colour.