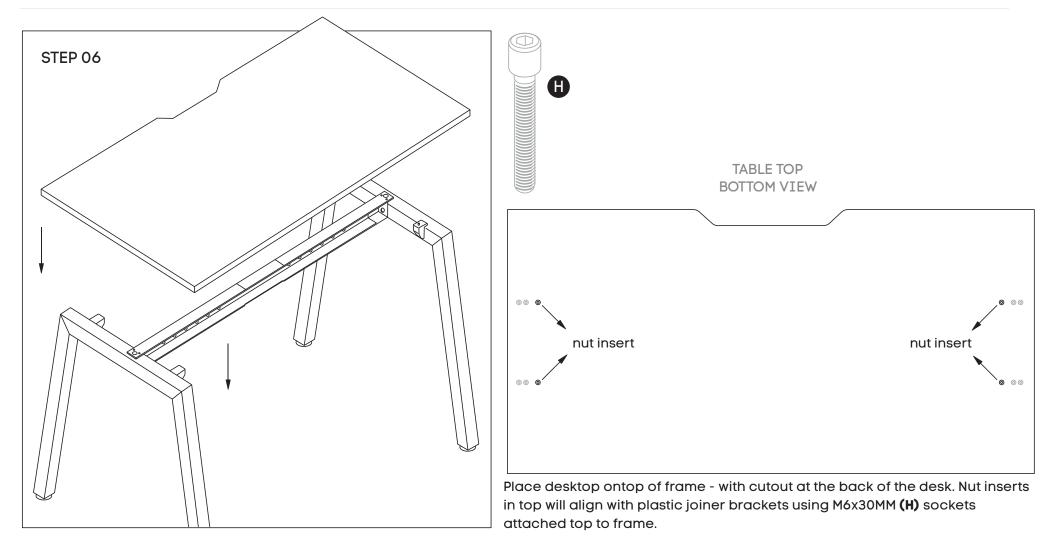

В

С

D

Е

F

G

**SCREWS** 

# Quadro A Leg Desk

jason.l



\* Colour of the beam is always black, regardless desk frame colour.

Using Allen Key provided, attach 2 plastic brackets per leg **(D)** (as per picture above) using M6x20MM **(G)** Socket head screw Using Allen Key provided, attach M8x20MM Socket head **(F)**- screw socket half way into leg for both legs **(B)** 

Use fixed beam **(C)** and secure beam using screws provided to suit desk

#### ASSEMBLY INSTRUCTIONS

### Quadro A Leg Desk





### Quadro A Leg Desk

## jason.l



Attach beam **(C)** to legs **(B)** using nut insert in legs. See point attached Frame looks like this. Using Allen Key, attach beam (C) with Socket (E)

**Need help!** Call us on **1300 527 665** 

#### ASSEMBLY INSTRUCTIONS

### Quadro A Leg Desk