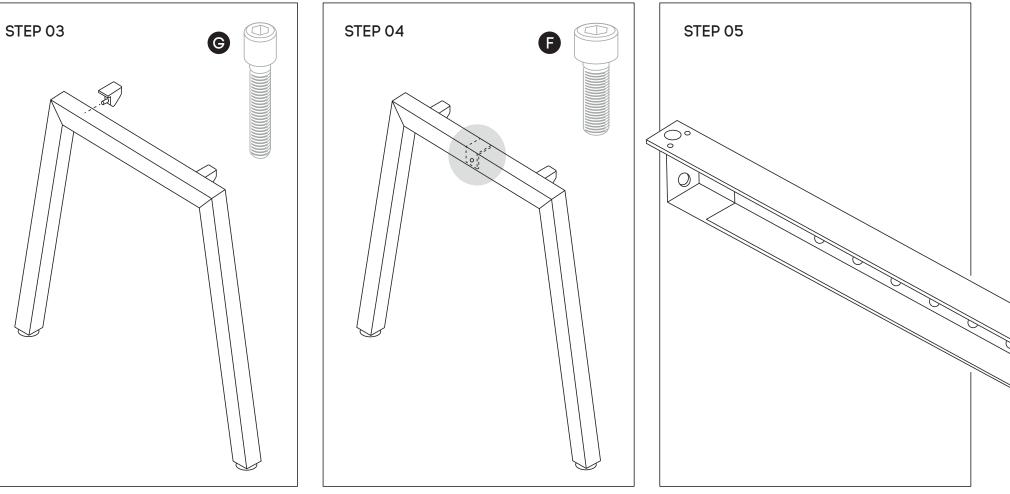

# Quadro A Leg Desk

jason.l

\* Colour of the beam is always black, regardless desk frame colour.

Using Allen Key provided, attach 2 plastic brackets per leg **(D)** (as per picture above) using M6x20MM **(G)** Socket head screw Using Allen Key provided, attach M8x20MM Socket head **(F)**- screw socket half way into leg for both legs **(B)** 

Use fixed beam **(C)** and secure beam using screws provided to suit desk

## jason.l

Attach beam **(C)** to legs **(B)** using nut insert in legs. See point attached Frame looks like this. Using Allen Key, attach beam (C) with Socket (E)

**Need help!** Call us on **1300 527 665** 