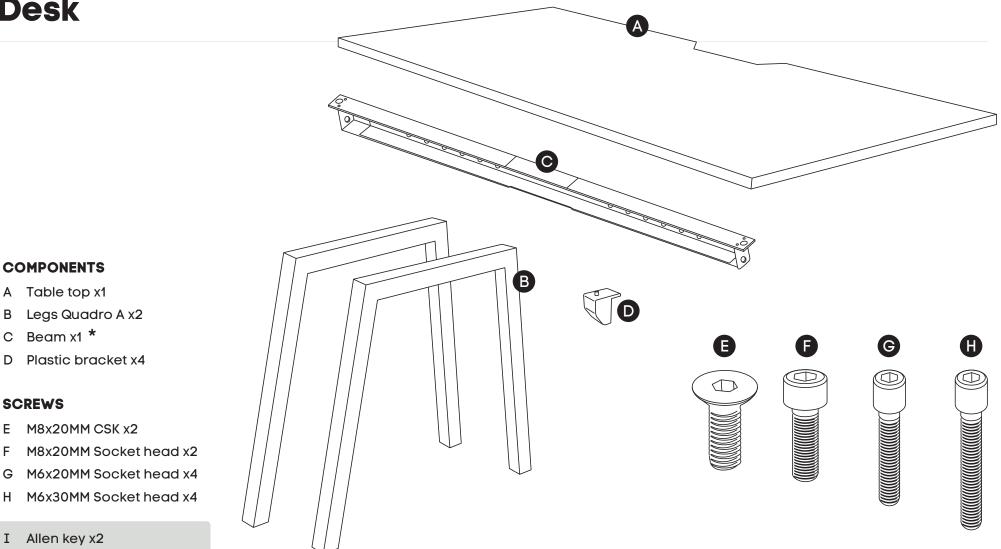

#### **ASSEMBLY INSTRUCTIONS**

В

С

D

Е

F

G

**SCREWS** 

# Quadro A Leg Desk

jason.l

\* Colour of the beam is always black, regardless desk frame colour.

Using Allen Key provided, attach 2 plastic brackets per leg **(D)** (as per picture above) using M6x20MM **(G)** Socket head screw Using Allen Key provided, attach M8x20MM Socket head **(F)**- screw socket half way into leg for both legs **(B)** 

Use fixed beam **(C)** and secure beam using screws provided to suit desk