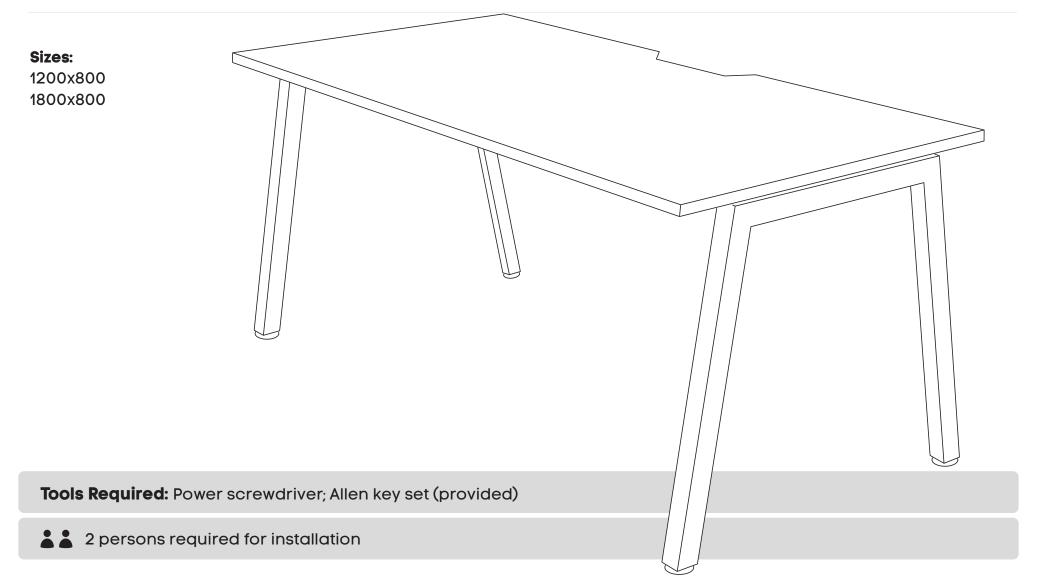

#### ASSEMBLY INSTRUCTIONS

### Quadro A Leg Desk





#### **ASSEMBLY INSTRUCTIONS**

В

С

D

Е

F

G

**SCREWS** 

# Quadro A Leg Desk

jason.l



\* Colour of the beam is always black, regardless desk frame colour.

Using Allen Key provided, attach 2 plastic brackets per leg **(D)** (as per picture above) using M6x20MM **(G)** Socket head screw Using Allen Key provided, attach M8x20MM Socket head **(F)**- screw socket half way into leg for both legs **(B)** 

Use fixed beam **(C)** and secure beam using screws provided to suit desk

#### ASSEMBLY INSTRUCTIONS

### Quadro A Leg Desk





### Quadro A Leg Desk

## jason.l



Attach beam **(C)** to legs **(B)** using nut insert in legs. See point attached Frame looks like this. Using Allen Key, attach beam (C) with Socket (E)

**Need help!** Call us on **1300 527 665** 

#### ASSEMBLY INS