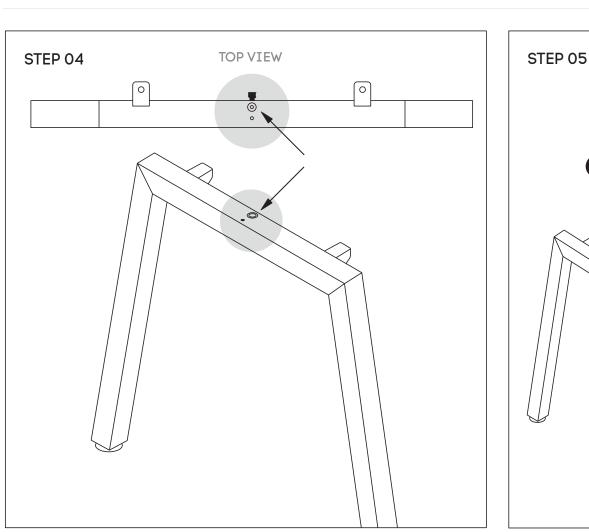

## jason.l

Attach beam **(C)** to legs **(B)** using nut insert in legs. See point attached Frame looks like this. Using Allen Key, attach beam (C) with Socket (E)

**Need help!** Call us on **1300 527 665** 