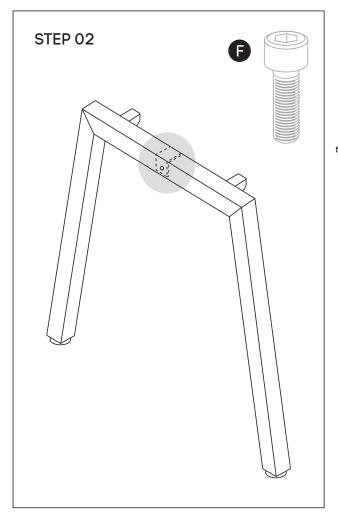

Using Allen Key provided, attach M8x20MM Socket head **(F)**- screw socket half way into leg for both legs **(B)** 

Use fixed beam **(C)** 1000mm and secure beam using screws provided to suit 1000mm desk