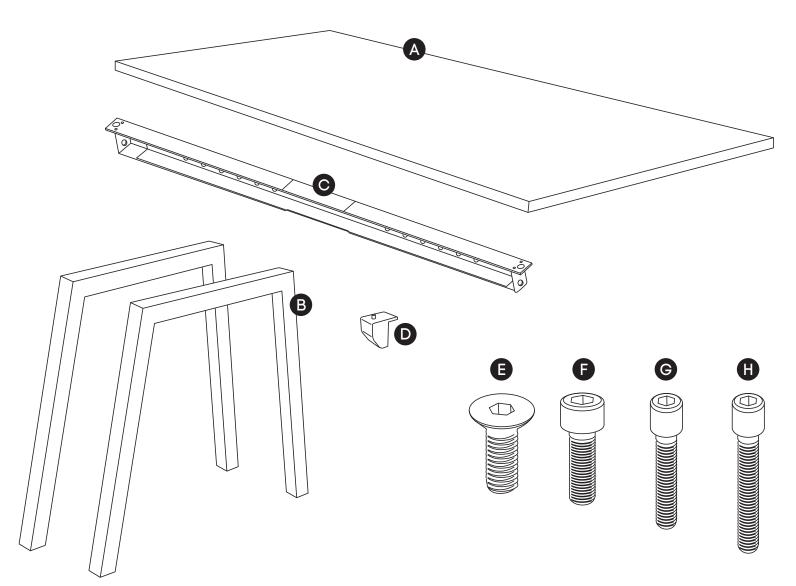

**COMPONENTS** A Table top x1

- Legs Quadro A x2
- C Beam x1 \*
- Plastic bracket x4

#### **SCREWS**

- M8x20MM CSK x1
- M8x20MM Socket head x1
- M6x20MM Socket head x2
- M6x30MM Socket head x2
- I Allen key x2

Size: 1000L x 600W mm

www.jasonl.com.au

Need help!

Call us on **1300 527 665** 

Using Allen Key provided, attach 2 plastic brackets per leg (D) (as per picture above) using M6x20MM (G) Socket head screw