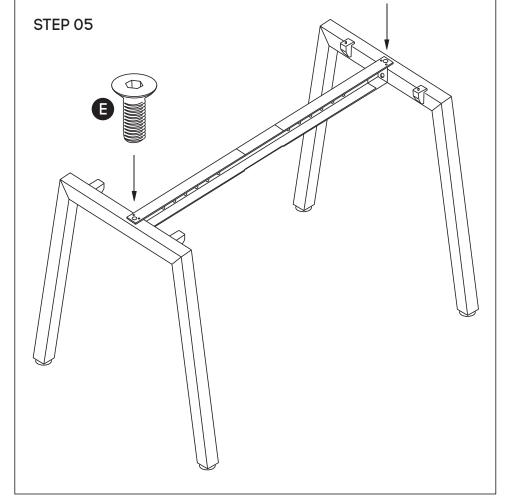

#### Need help!

Call us on **1300 527 665** 

Attach beam **(C)** to legs **(B)** using nut insert in legs See point attached

Frame looks like this. Using Allen Key, attach beam (C) with Socket (E)