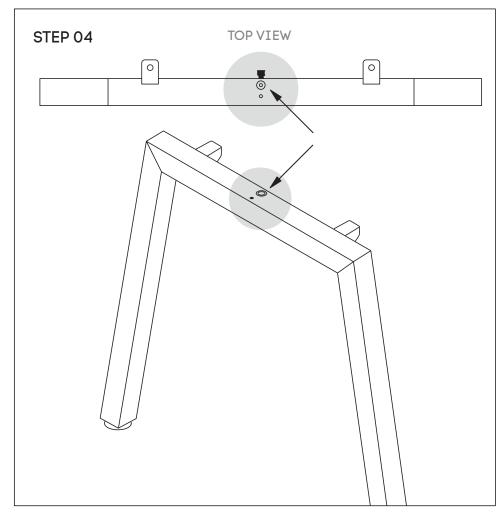

#### Need help!

Call us on **1300 527 665** 

Attach beam **(C)** to legs **(B)** using nut insert in legs See point attached

Frame looks like this. Using Allen Key, attach beam (C) with Socket (E)