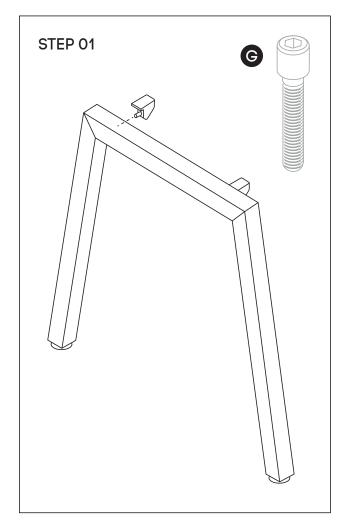

#### **SCREWS**

- M8x20MM CSK x1
- M8x20MM Socket head x1
- M6x20MM Socket head x2
- M6x30MM Socket head x2
- I Allen key x2

Size: 1000L x 600W mm

www.jasonl.com.au

Need help!

Call us on **1300 527 665** 

Using Allen Key provided, attach 2 plastic brackets per leg (D) (as per picture above) using M6x20MM (G) Socket head screw