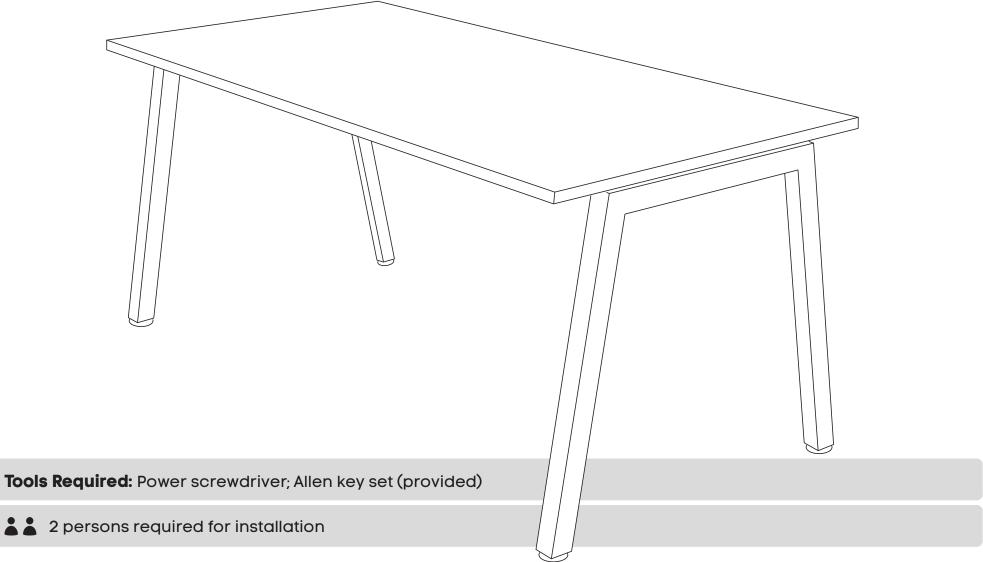

Size: 1000L x 600W mm

www.jasonl.com.au

**Need help!** 

Call us on **1300 527 665** 





Size: 1000L x 600W mm

www.jasonl.com.au

**Need help!** 

Call us on 1300 527 665





**COMPONENTS** A Table top x1

- Legs Quadro A x2
- C Beam x1 \*
- Plastic bracket x4

#### **SCREWS**

- M8x20MM CSK x1
- M8x20MM Socket head x1
- M6x20MM Socket head x2
- M6x30MM Socket head x2
- I Allen key x2



Size: 1000L x 600W mm

www.jasonl.com.au

Need help!

Call us on **1300 527 665** 





Using Allen Key provided, attach 2 plastic brackets per leg (D) (as per picture above) using M6x20MM (G) Socket head screw



Using Allen Key provided, attach M8x20MM Socket head **(F)**- screw socket half way into leg for both legs **(B)** 



Use fixed beam **(C)** 1000mm and secure beam using screws provided to suit 1000mm desk

Size: 1000L x 600W mm

#### www.jasonl.com.au

#### Need help!

Call us