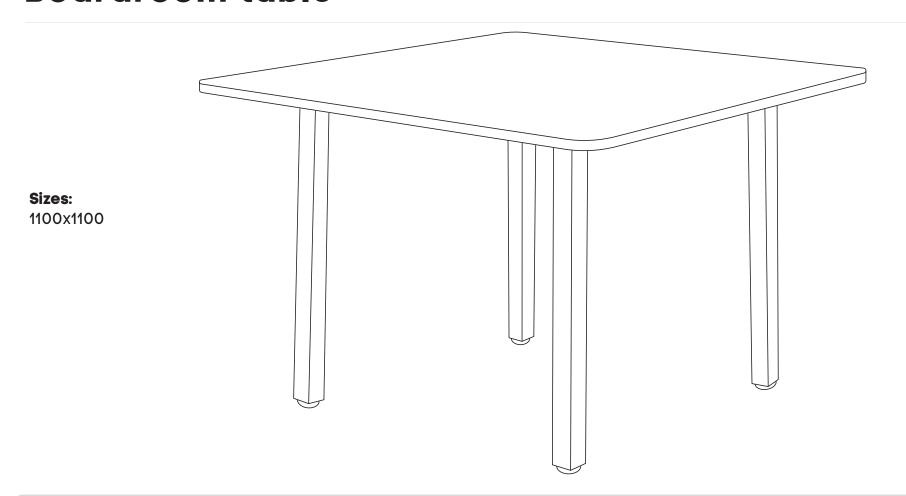

# Quadro Square Boardroom table

Tools Required: Power screwdriver; Allen key set (provided)

2 persons required for installation

Call us on **1300 527 665** 