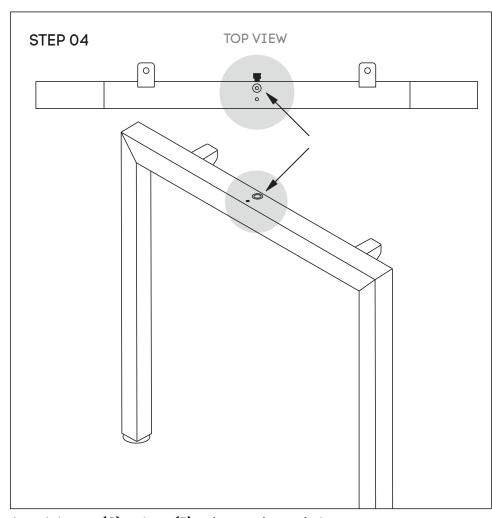

# jason.l

STEP 05

Attach beam **(C)** to legs **(B)** using nut insert in legs. See point attached

Frame looks like this. Using Allen Key, attach beam (C) with Socket (E)