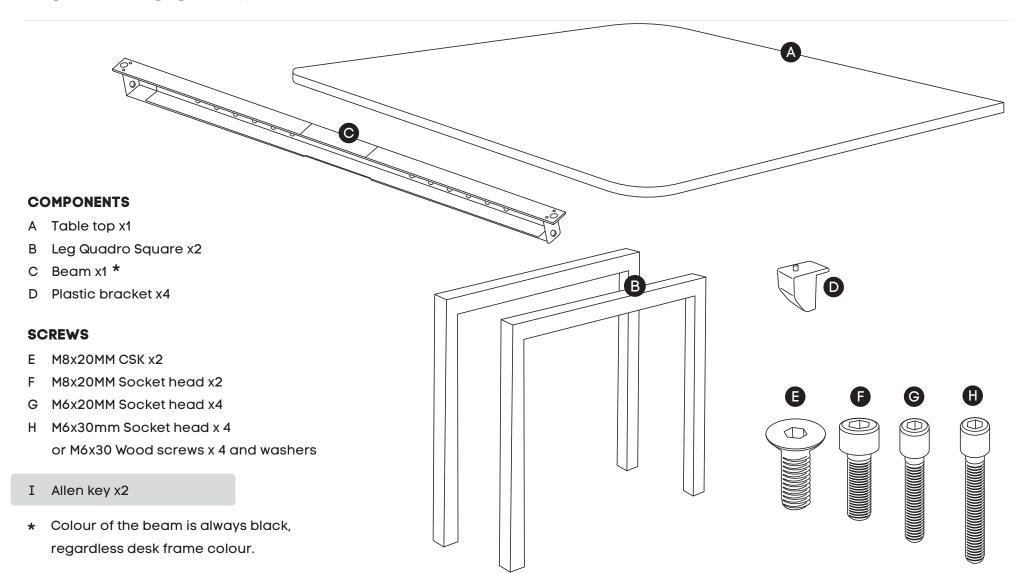

# jason.l

STEP 02

Using Allen Key provided, attach 2 plastic brackets per leg **(D)** (as per picture above) using M6x20MM **(G)** Socket head screw

Call us on **1300 527 665** 

Using Allen Key provided, attach M8x20MM Socket head **(F)**-screw socket half way into leg for both legs **(B)** 

#### STEP 03

Secure 1000mm beam **(C)** using screws provided

# jason.l

STEP 05

Attach beam **(C)** to legs **(B)** using nut insert in legs. See point attached

Frame looks like this. Using Allen Key, attach beam (C) with Socket (E)

# jason.l

Place desktop on top of the frame. Please place the top equally centred at the same distance from left and right of the leg frame and make sure that front and back of the top will have the same distance from the legs frame as well.

Please tighten screws **(H)** through the plastic brackets into the underneath of the Tops.