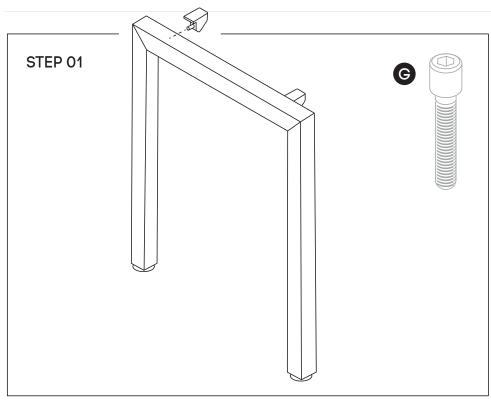

# jason.l

STEP 02

Using Allen Key provided, attach 2 plastic brackets per leg **(D)** (as per picture above) using M6x20MM **(G)** Socket head screw

Call us on **1300 527 665** 

Using Allen Key provided, attach M8x20MM Socket head **(F)**-screw socket half way into leg for both legs **(B)** 