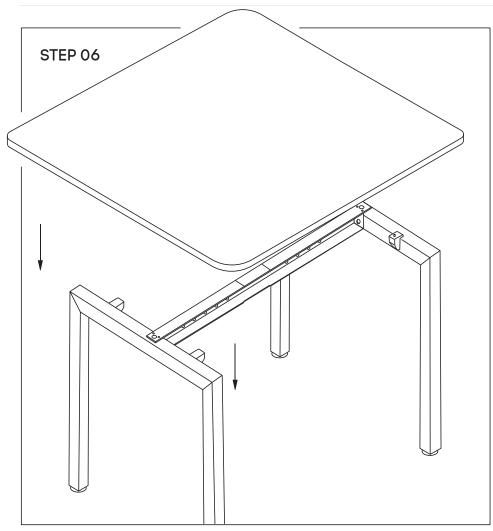

# jason.l

Place desktop on top of the frame. Please place the top equally centred at the same distance from left and right of the leg frame and make sure that front and back of the top will have the same distance from the legs frame as well.