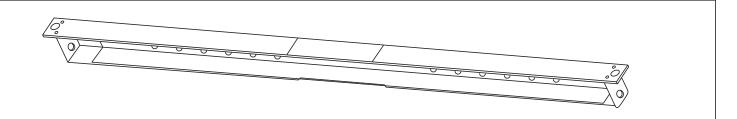

#### STEP 03

Secure 1000mm beam **(C)** using screws provided

# jason.l

STEP 05

Attach beam **(C)** to legs **(B)** using nut insert in legs. See point attached

Frame looks like this. Using Allen Key, attach beam (C) with Socket (E)