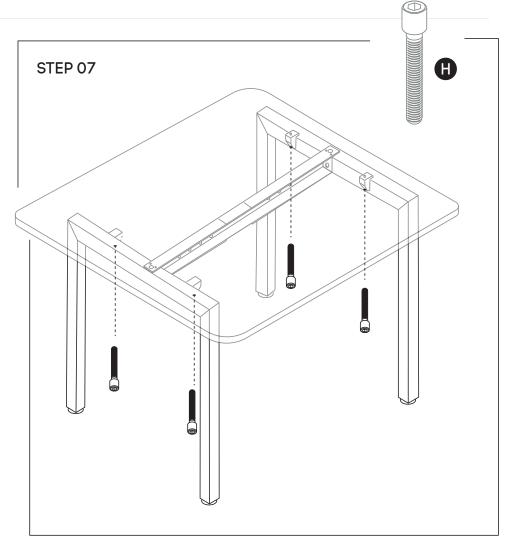

Please tighten screws **(H)** through the plastic brackets into the underneath of the Tops.