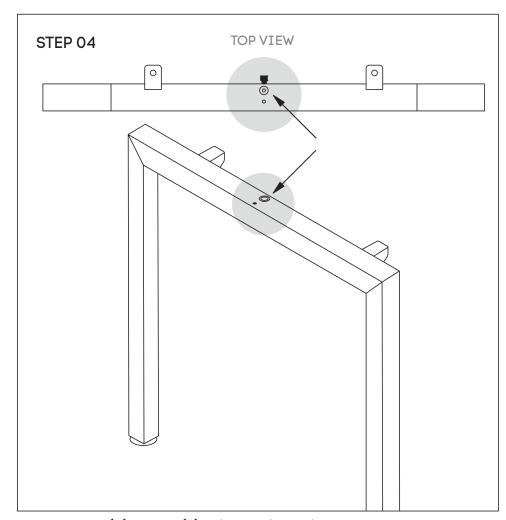

# jason.l

Attach beam **(C)** to legs **(B)** using nut insert in legs. See point attached

Frame looks like this. Using Allen Key, attach beam (C) with Socket (E)