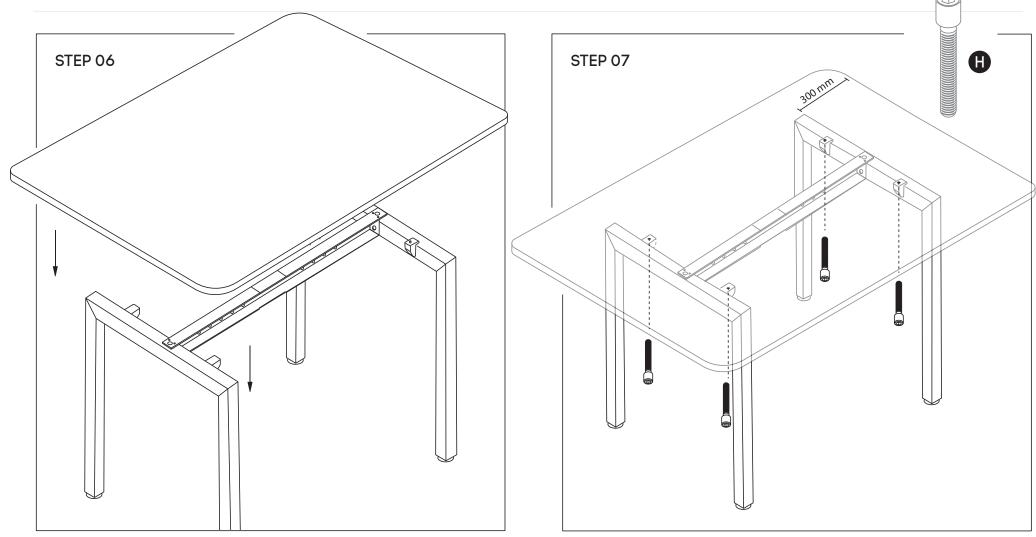

# jason.l

Place the desktop on top of the frame. Please place the legs ideally indented around 300mm from each end left and right of the Tops, Place the legs centred at the same distance equally from the front and back of the top.

Please tighten M6x30MM Socket head **(H)** through the plastic brackets into the underneath of the tops.