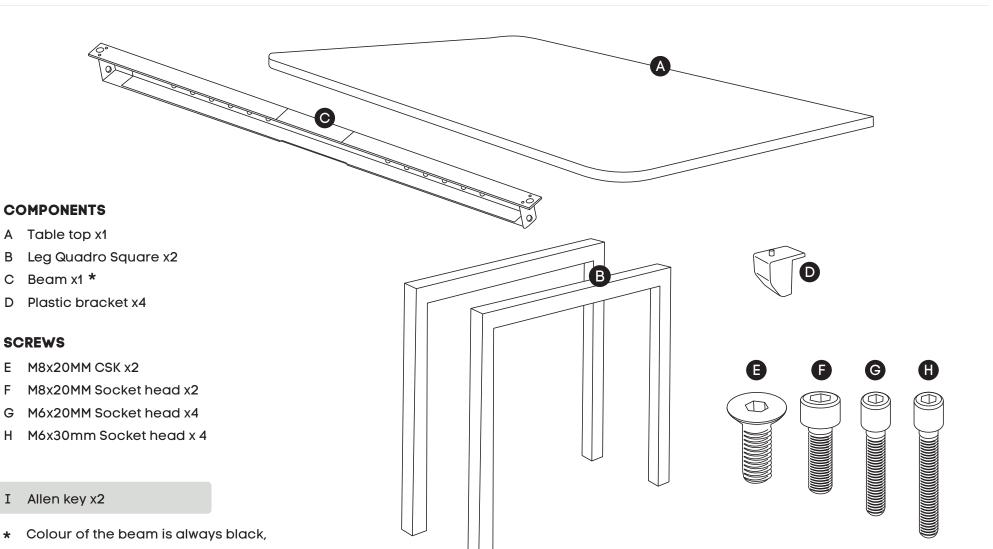

# Quadro Square Boardroom table

Tools Required: Power screwdriver; Allen key set (provided)

2 persons required for installation

#### Quadro Square Boardroom table

Using Allen Key provided, attach 2 plastic brackets per leg **(D)** (as per picture above) using M6x20MM **(G)** Socket head screw

Using Allen Key provided, attach M8x20MM Socket head **(F)**-screw socket half way into leg for both legs **(B)** 

# jason.l

Attach beam **(C)** to legs **(B)** using nut insert in legs. See point attached

Frame looks like this. Using Allen Key, attach beam (C) with Socket (E)