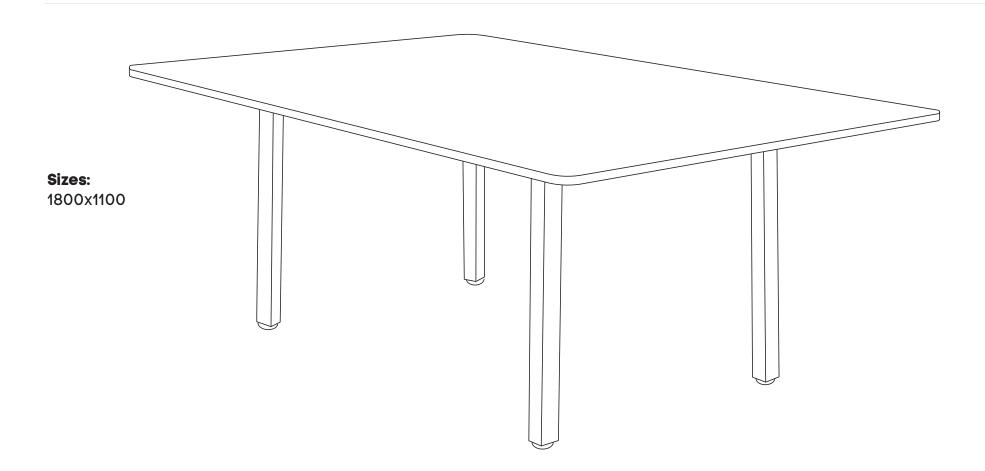

# Quadro Square Boardroom table

Tools Required: Power screwdriver; Allen key set (provided)

2 persons required for installation

# jason.l

Place the desktop on top of the frame. Please place the legs ideally indented around 300mm from each end left and right of the Tops, Place the legs centred at the same distance equally from the front and back of the top.