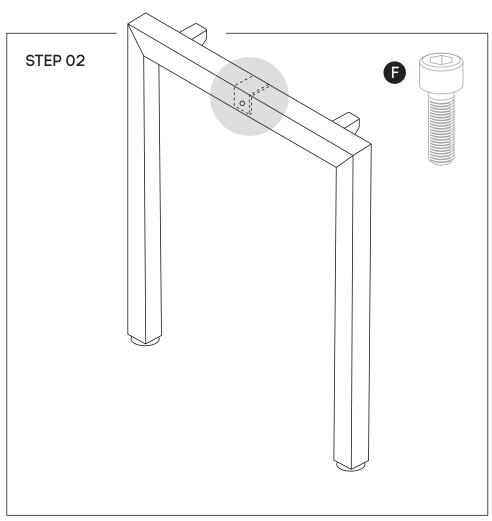

#### Quadro Square Boardroom table

Using Allen Key provided, attach 2 plastic brackets per leg **(D)** (as per picture above) using M6x20MM **(G)** Socket head screw

Using Allen Key provided, attach M8x20MM Socket head **(F)**-screw socket half way into leg for both legs **(B)** 