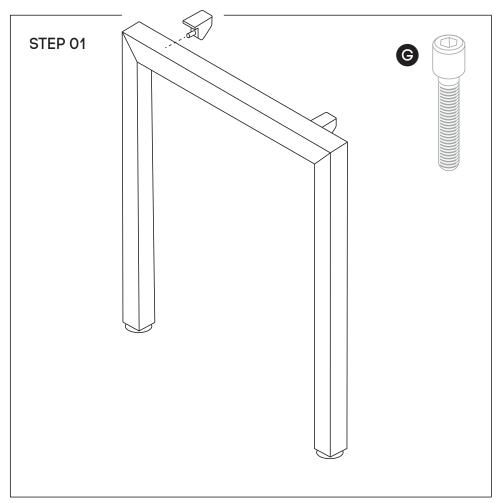

#### Quadro Square Boardroom table

Using Allen Key provided, attach 2 plastic brackets per leg **(D)** (as per picture above) using M6x20MM **(G)** Socket head screw

Using Allen Key provided, attach M8x20MM Socket head **(F)**-screw socket half way into leg for both legs **(B)** 