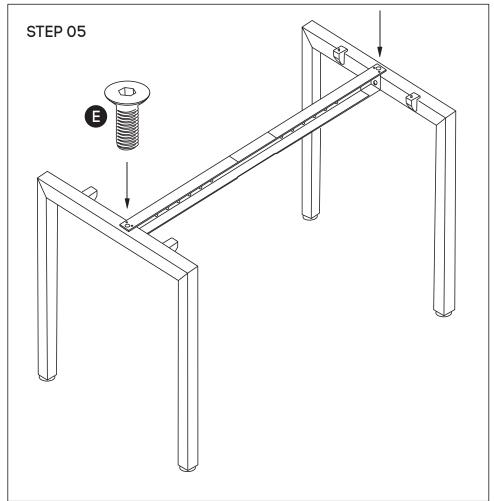

# jason.l

Attach beam **(C)** to legs **(B)** using nut insert in legs. See point attached

Frame looks like this. Using Allen Key, attach beam (C) with Socket (E)