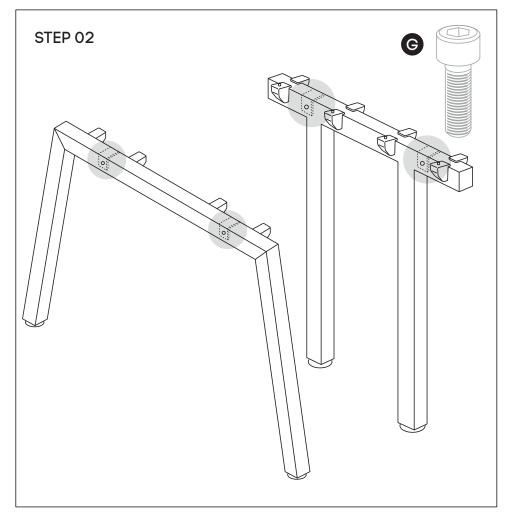

Using Allen Key provided, attach M8x20MM Socket head (G)-screw socket half way into leg for both legs (B) and into Connector frame (C).

Sizes: 1200x700, 1400x700, 1600x700, 1800x700 mm