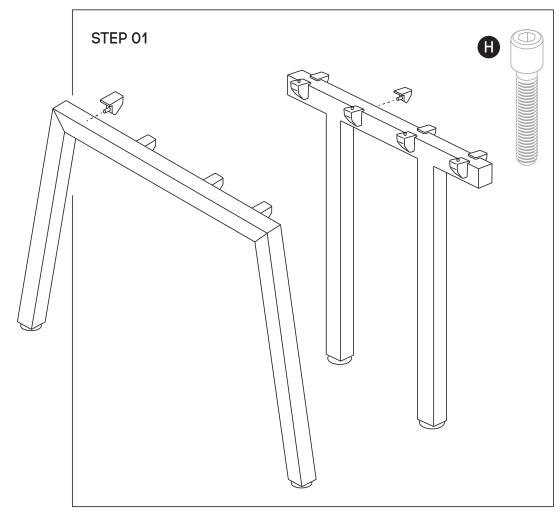

#### Need help!

Call us on **1300 527 665** 

Using Allen Key provided, attach 4 plastic brackets per leg **(E)** (as per picture above) using M6x20MM **(H)** Socket head screw. Do the same with Connector frame **(C)**.