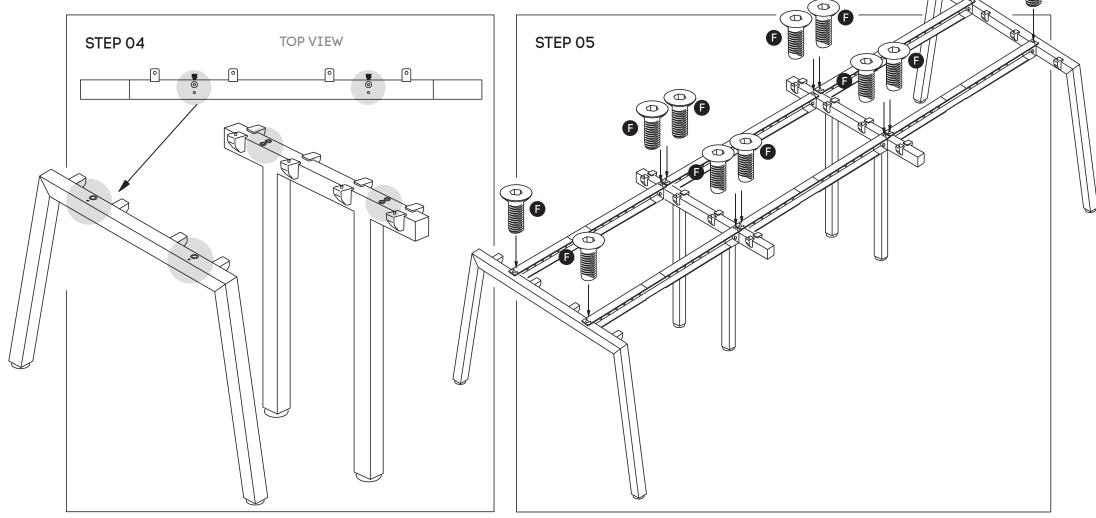

### **Need help!**

Call us on **1300 527 665** 

Attach beam **(D)** to legs **(B)** and Connector frame **(C)** using nut insert in legs. See point attached

Frame looks like this. Using Allen Key, attach beam (D) with Socket (F)