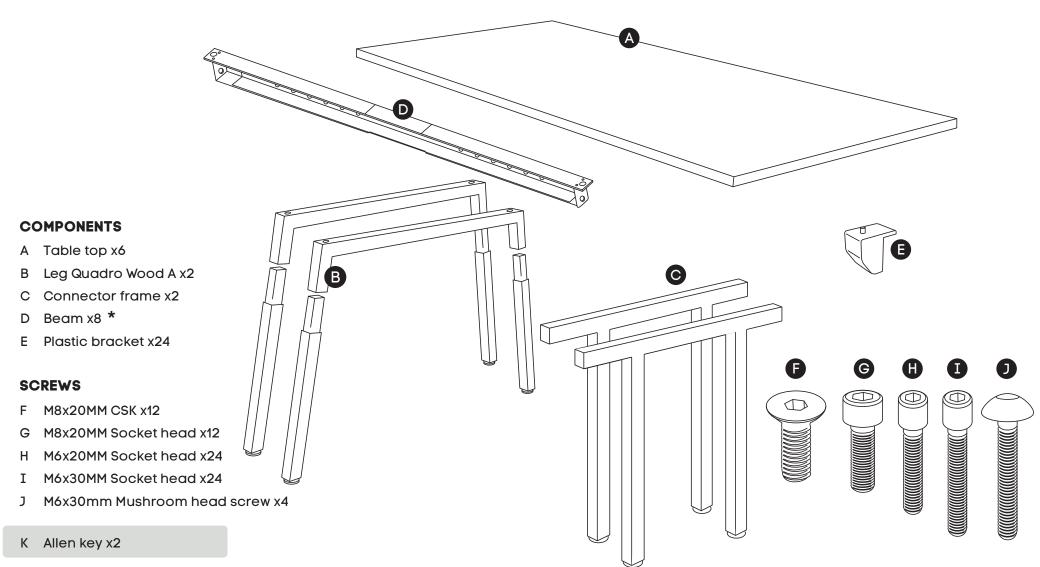

Both legs must have the colour sticker facing away from where the plastic brackets are inserted.

Insert the bottom of the legs as shown in the illustration. Using Allen Key provided, attach Mushroom Head Screw (J) - for all legs.

#### Need help!

Call us on **1300 527 665** 

Using Allen Key provided, attach 4 plastic brackets per leg **(E)** (as per picture above) using M6x20MM **(H)** Socket head screw. Do the same with Connector frame **(C)**.

Using Allen Key provided, attach M8x20MM Socket head (G)-screw socket half way into leg for both legs (B) and into Connector frame (C).

Sizes: 1200x700, 1400x700, 1600x700, 1800x700 mm

### **Need help!**

Call us on **1300 527 665** 

Attach beam **(D)** to legs **(B)** and Connector frame **(C)** using nut insert in legs. See point attached

Frame looks like this. Using Allen Key, attach beam (D) with Socket (F)