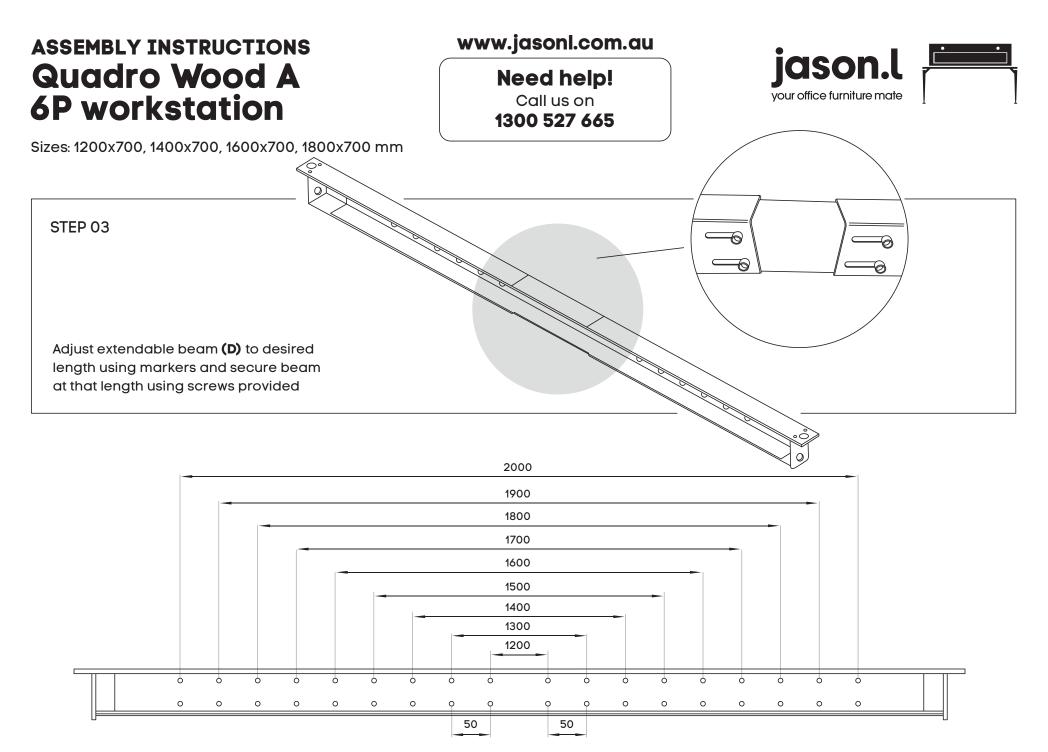

Sizes: 1200x700, 1400x700, 1600x700, 1800x700 mm

www.jasonl.com.au

**Need help!** 

Call us on **1300 527 665** 

Sizes: 1200x700, 1400x700, 1600x700, 1800x700 mm

www.jasonl.com.au

**Need help!** 

Call us on **1300 527 665** 