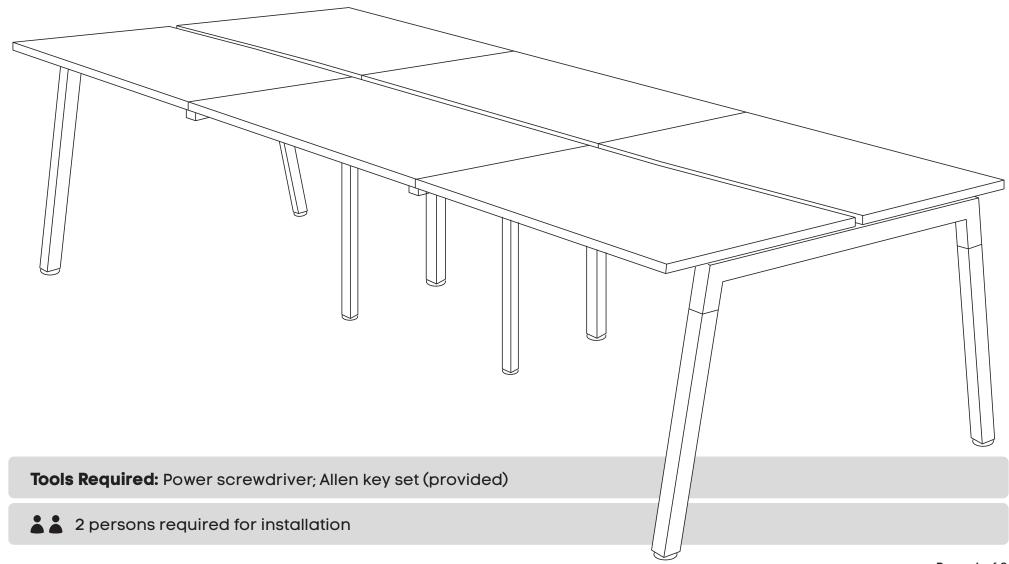

Sizes: 1200x700, 1400x700, 1600x700, 1800x700 mm

www.jasonl.com.au

**Need help!** 

Call us on **1300 527 665** 

Sizes: 1200x700, 1400x700, 1600x700, 1800x700 mm

www.jasonl.com.au

**Need help!** 

Call us on **1300 527 665** 

\* Colour of the beam is always black, regardless desk frame colour.

Page 2 of 8

stickers located on each leg.

www.jasonl.com.au

**Need help!** 

Call us on **1300 527 665** 

Sizes: 1200x700, 1400x700, 1600x700, 1800x700 mm