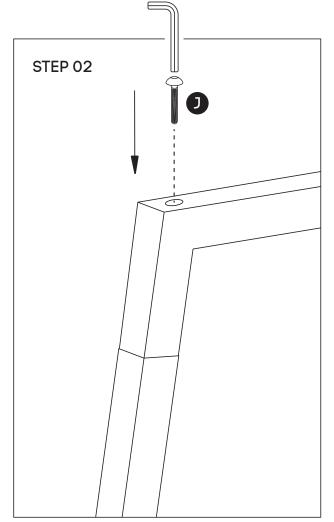

Both legs must have the colour sticker facing away from where the plastic brackets are inserted.

Insert the bottom of the legs as shown in the illustration. Using Allen Key provided, attach Mushroom Head Screw (J) - for all legs.