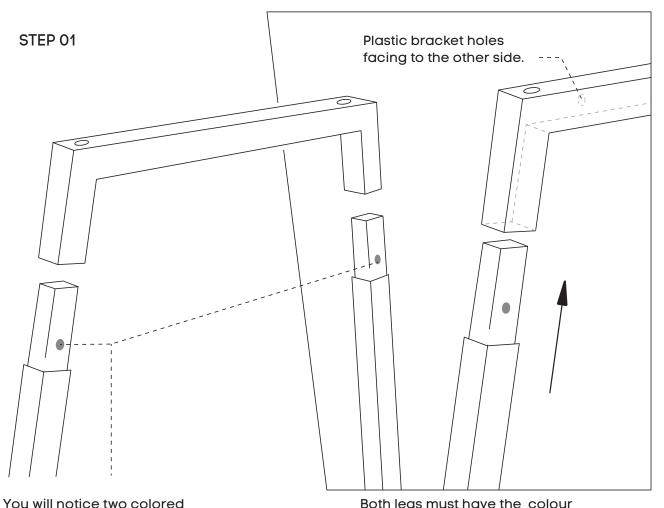

\* Colour of the beam is always black, regardless desk frame colour.

Page 2 of 8

stickers located on each leg.

www.jasonl.com.au

**Need help!** 

Call us on **1300 527 665** 

Sizes: 1200x700, 1400x700, 1600x700, 1800x700 mm

Both legs must have the colour sticker facing away from where the plastic brackets are inserted.

Insert the bottom of the legs as shown in the illustration. Using Allen Key provided, attach Mushroom Head Screw (J) - for all legs.