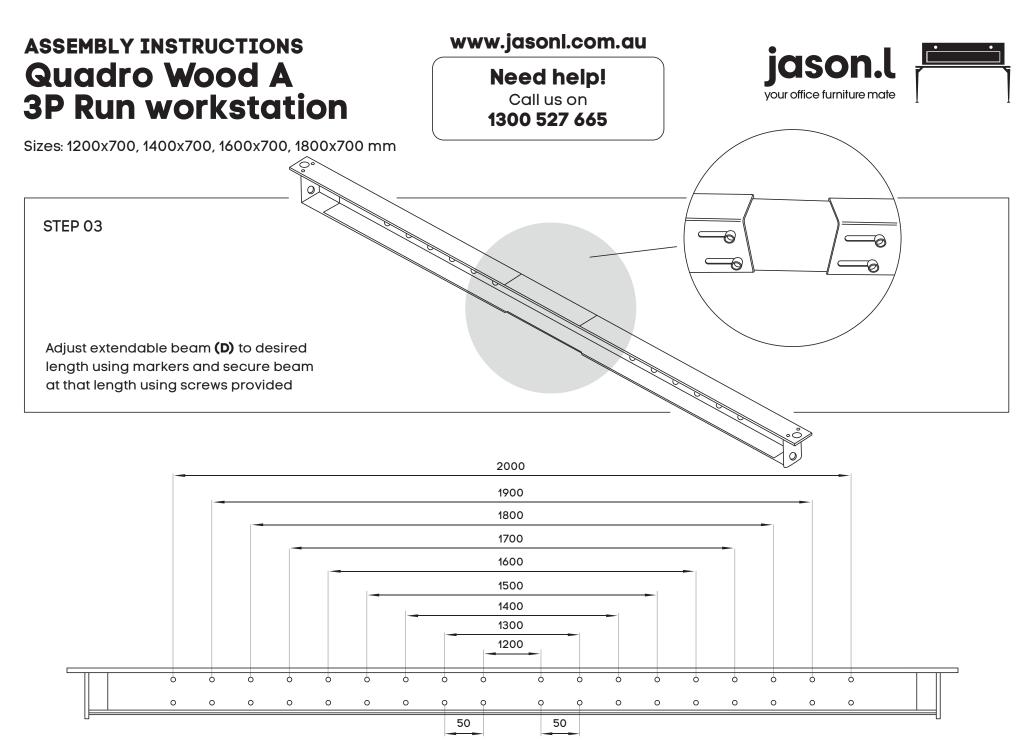

Attach beam **(D)** to legs **(B)** and Connector frame **(C)** using nut insert in legs. See point attached

Frame looks like this. Using Allen Key, attach beam (D) with Socket (F)

www.jasonl.com.au

**Need help!** Call us on **1300 527 665** 