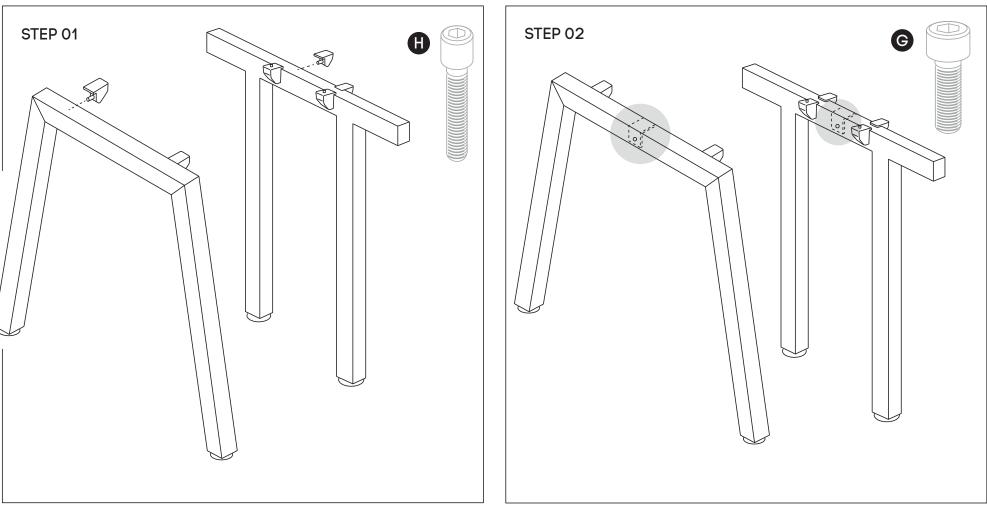

Sizes: 1200x700, 1400x700, 1600x700, 1800x700 mm

www.jasonl.com.au

**Need help!** Call us on **1300 527 665** 

Using Allen Key provided, attach 2 plastic brackets per leg **(E)** (as per picture above) using M6x20MM **(H)** Socket head screw. Do the same with Connector frame **(C)**. Using Allen Key provided, attach M8x20MM Socket head **(G)**screw socket half way into leg for both legs **(B)** and into Connector frame **(C)**.