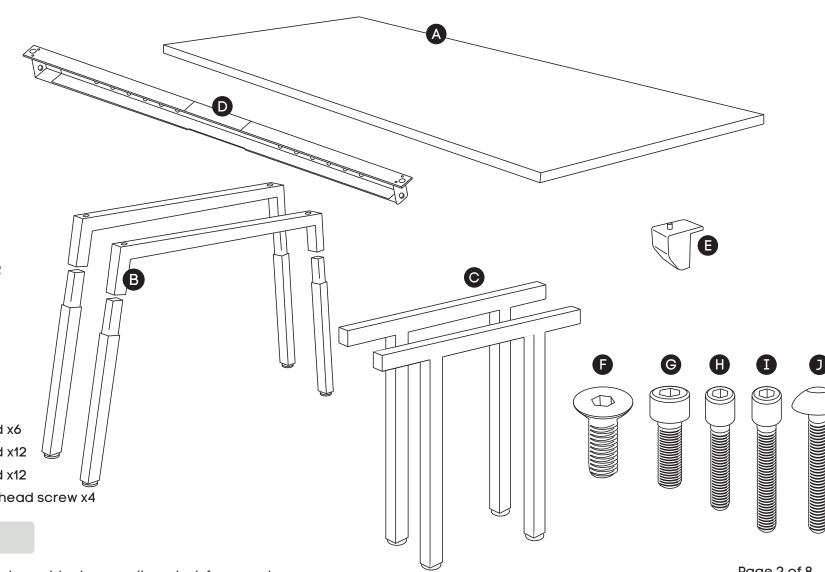

#### COMPONENTS

- A Table top x3
- Leg Quadro Wood A x2 В
- Connector frame x2 С
- Beam x3 \* D
- Plastic bracket x12 E

#### SCREWS

- M8x20MM CSK x6 F
- M8x20MM Socket head x6 G
- M6x20MM Socket head x12 Н
- M6x30MM Socket head x12 Ι
- M6x30mm Mushroom head screw x4 J