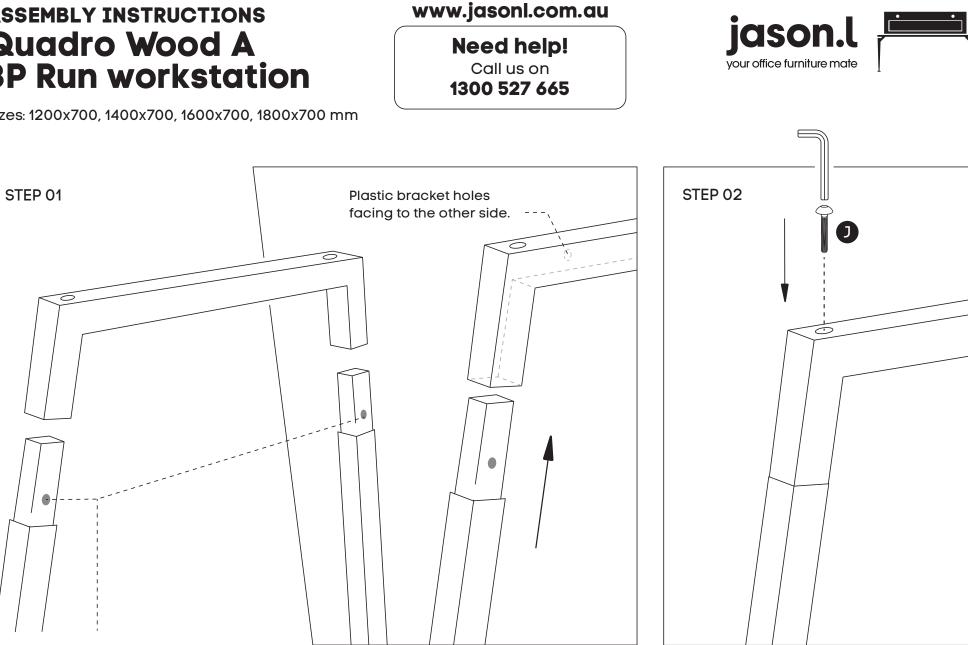

#### K Allen key x2

\* Colour of the beam is always black, regardless desk frame colour.

Sizes: 1200x700, 1400x700, 1600x700, 1800x700 mm

You will notice two colored stickers located on each leg.

Both legs must have the colour sticker facing away from where the plastic brackets are inserted. Insert the bottom of the legs as shown in the illustration. Using Allen Key provided, attach Mushroom Head Screw (J) - for all legs.