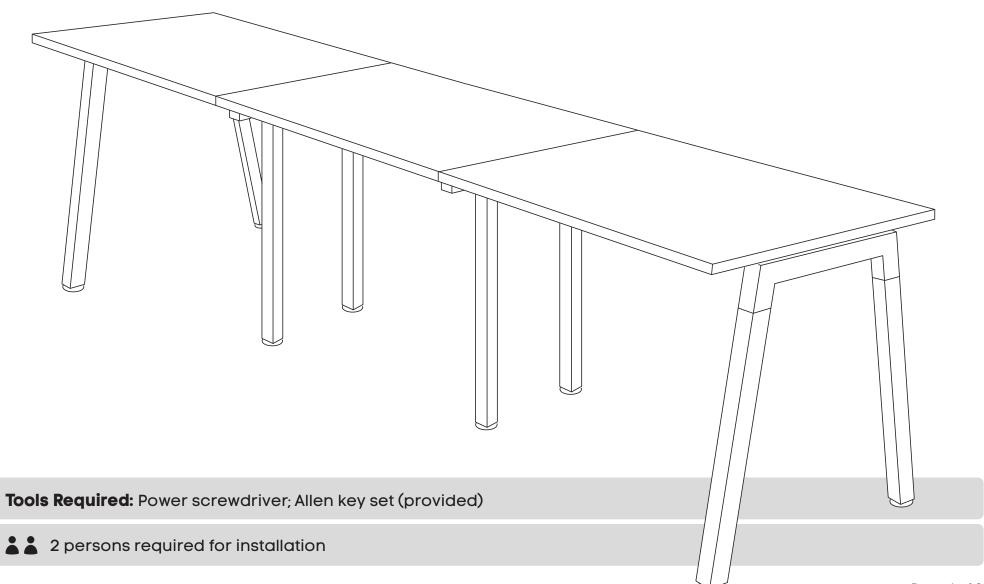

Sizes: 1200x700, 1400x700, 1600x700, 1800x700 mm

**Need help!** Call us on **1300 527 665** 

Sizes: 1200x700, 1400x700, 1600x700, 1800x700 mm