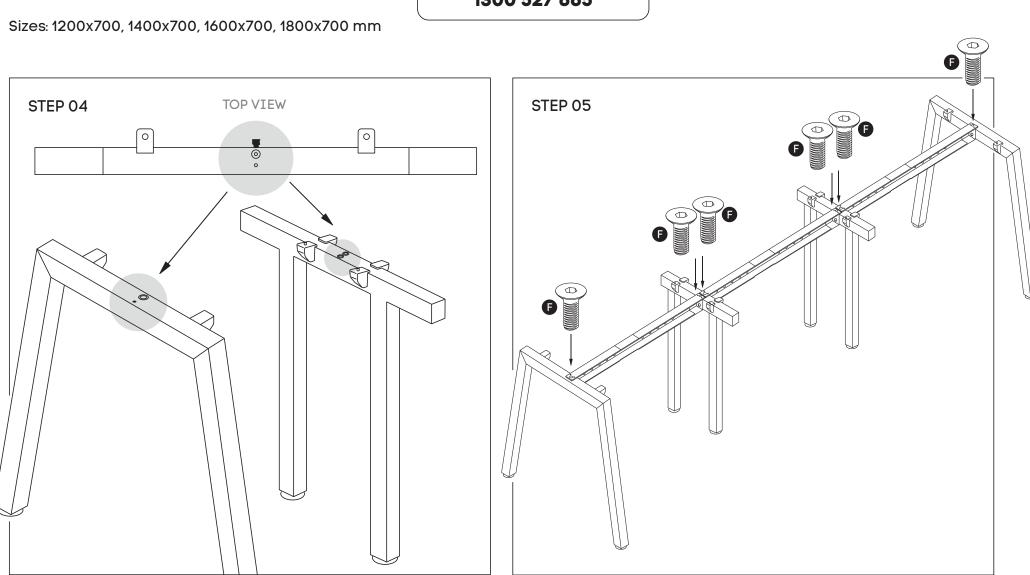

Sizes: 1200x700, 1400x700, 1600x700, 1800x700 mm

www.jasonl.com.au

**Need help!** Call us on **1300 527 665** 

Using Allen Key provided, attach 2 plastic brackets per leg **(E)** (as per picture above) using M6x20MM **(H)** Socket head screw. Do the same with Connector frame **(C)**. Using Allen Key provided, attach M8x20MM Socket head **(G)**screw socket half way into leg for both legs **(B)** and into Connector frame **(C)**.

Attach beam **(D)** to legs **(B)** and Connector frame **(C)** using nut insert in legs. See point attached

Frame looks like this. Using Allen Key, attach beam (D) with Socket (F)

www.jasonl.com.au

**Need help!** Call us on **1300 527 665** 