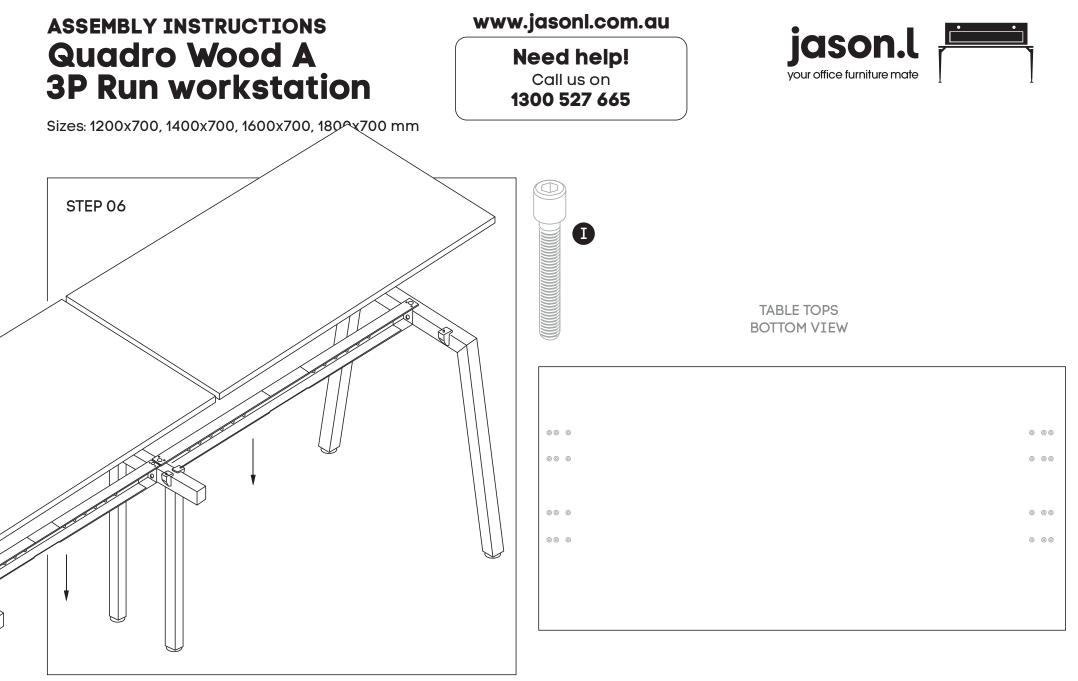

Place desktops ontop of frame. Nut inserts in top will align with plastic joiner brackets using M6x30MM **(I)** sockets attach tops to frame.

Sizes: 1200x700, 1400x700, 1600x700, 1800x700 mm

www.jasonl.com.au