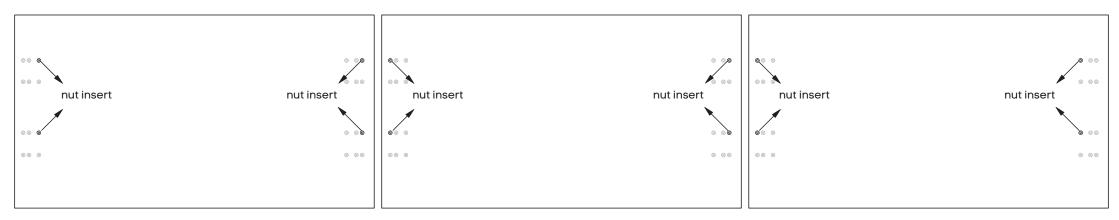

#### The following nut inserts should be used for this specific desk / workstation