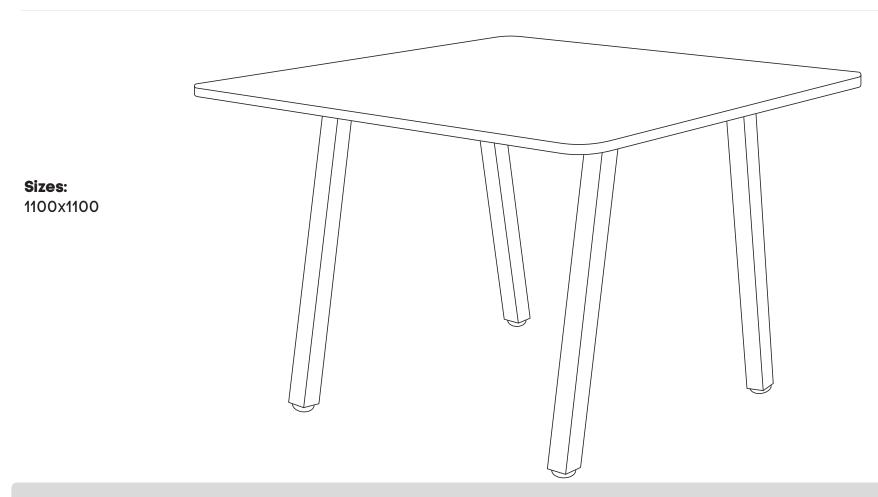

## **Quadro A Boardroom table**

Tools Required: Power screwdriver; Allen key set (provided)

Call us on **1300 527 665** 

2 persons required for installation