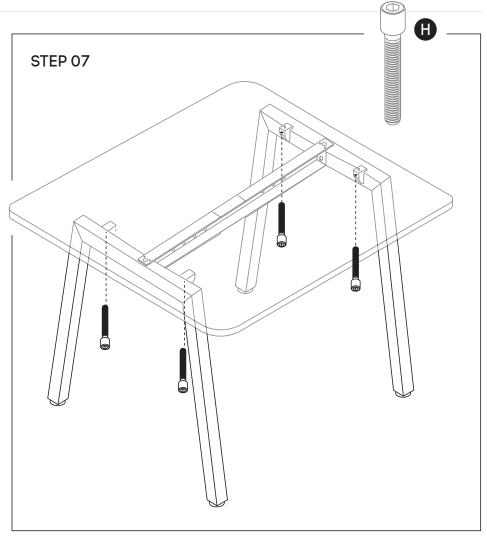

# jason.l

Please tighten screws **(H)** through the plastic brackets into the underneath of the Tops.