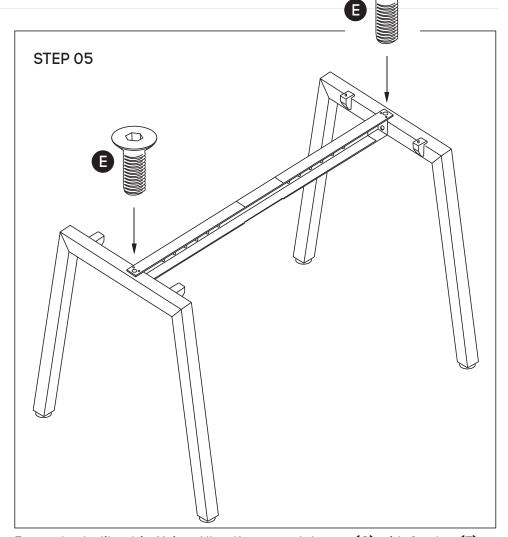

# jason.l

Attach beam **(C)** to legs **(B)** using nut insert in legs. See point attached

Frame looks like this. Using Allen Key, attach beam (C) with Socket (E)