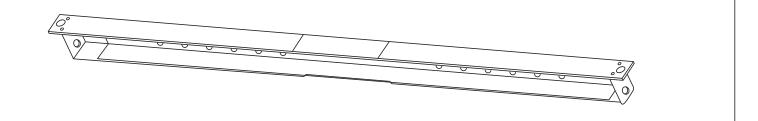

## jason.l

## **Quadro A Boardroom table**



Tools Required: Power screwdriver; Allen key set (provided)

Call us on **1300 527 665** 

2 persons required for installation

# jason.l



www.jasonl.com.au

## jason.l



Using Allen Key provided, attach 2 plastic brackets per leg **(D)** (as per picture above) using M6x20MM **(G)** Socket head screw



Using Allen Key provided, attach M8x20MM Socket head **(F)**-screw socket half way into leg for both legs **(B)** 

#### STEP 03

Secure 1000mm beam **(C)** using screws provided



# jason.l





Attach beam **(C)** to legs **(B)** using nut insert in legs. See point attached

Frame looks like this. Using Allen Key, attach beam (C) with Socket (E)

# jason.l







Please tighten screws **(H)** through the plastic brackets into the underneath of the Tops.