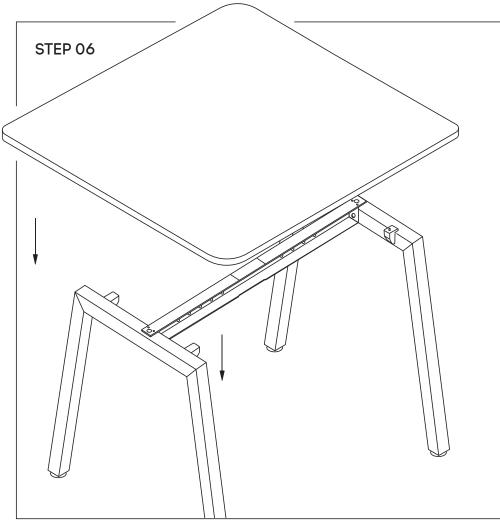

# jason.l

Please tighten screws **(H)** through the plastic brackets into the underneath of the Tops.