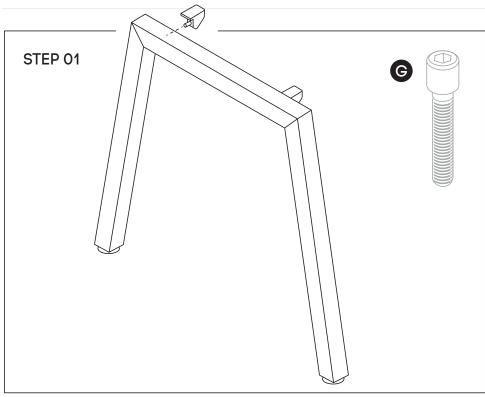

## jason.l

Using Allen Key provided, attach 2 plastic brackets per leg **(D)** (as per picture above) using M6x20MM **(G)** Socket head screw

Using Allen Key provided, attach M8x20MM Socket head **(F)**-screw socket half way into leg for both legs **(B)** 