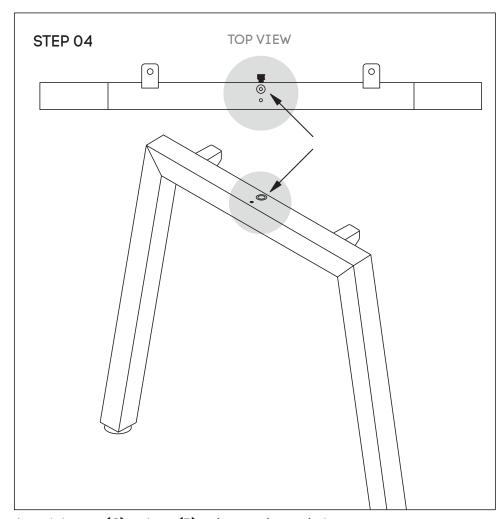

# jason.l

Attach beam **(C)** to legs **(B)** using nut insert in legs. See point attached

Frame looks like this. Using Allen Key, attach beam (C) with Socket (E)