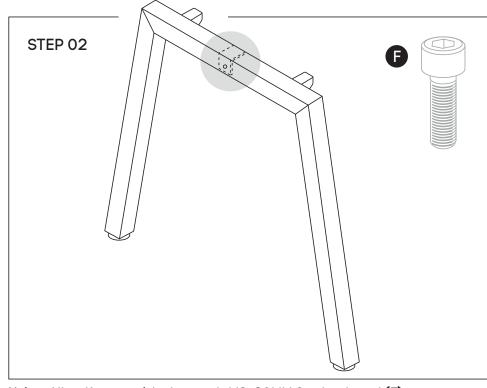

#### STEP 03

Secure 1000mm beam **(C)** using screws provided

# jason.l

Attach beam **(C)** to legs **(B)** using nut insert in legs. See point attached

Frame looks like this. Using Allen Key, attach beam (C) with Socket (E)