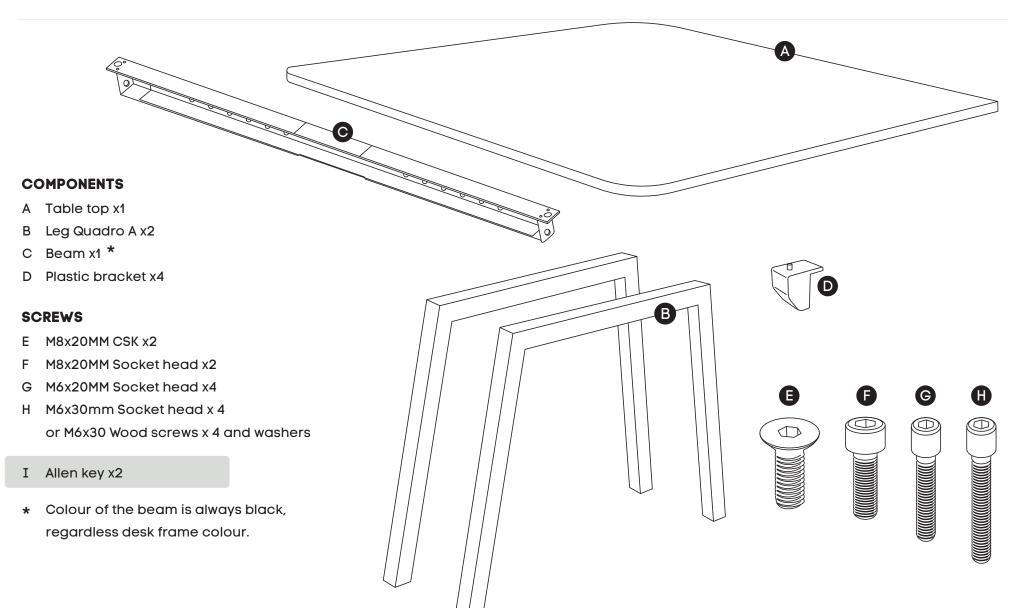

## jason.l

Using Allen Key provided, attach 2 plastic brackets per leg **(D)** (as per picture above) using M6x20MM **(G)** Socket head screw

Using Allen Key provided, attach M8x20MM Socket head **(F)**-screw socket half way into leg for both legs **(B)** 