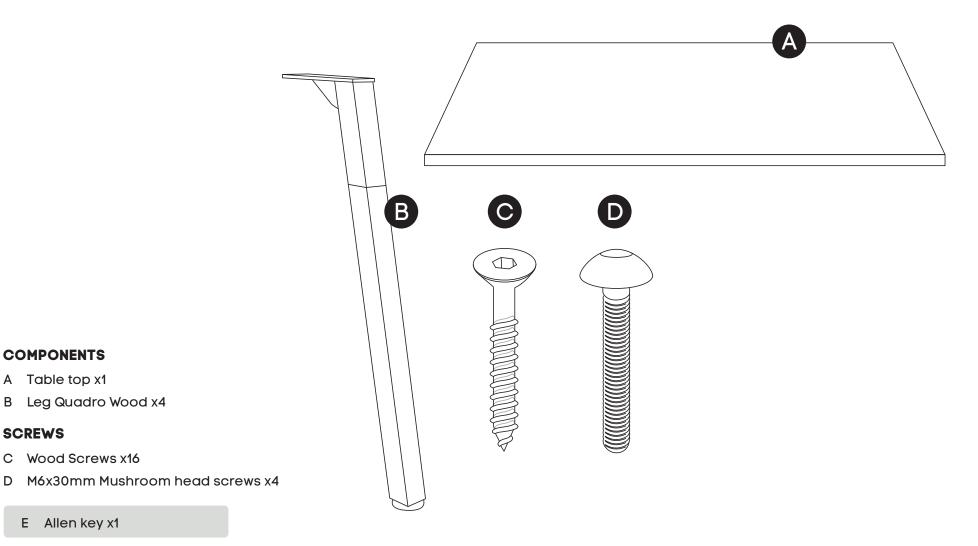

## Need help!

Call us on 1300 527 665

C Wood Screws x16

B Leg Quadro Wood x4

**COMPONENTS** A Table top x1

**SCREWS** 