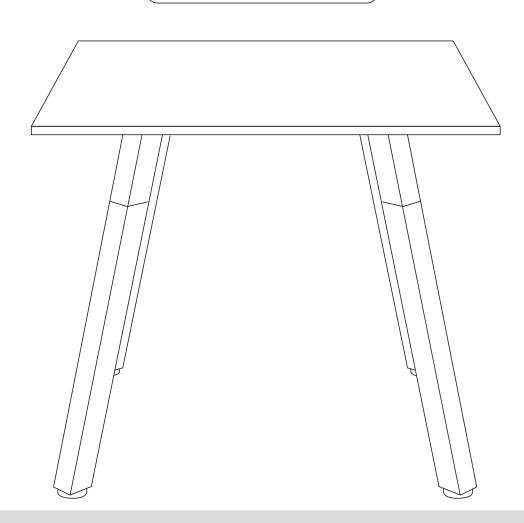

#### **ASSEMBLY INSTRUCTIONS**

# **Quadro Wood Single Legs**

Size:

1200 x 1200 mm

#### www.jasonl.com.au

### Need help!

Call us on 1300 527 665





Tools Required: Power screwdriver; Allen key set (provided)



2 persons required for installation

# **ASSEMBLY INSTRUCTIONS Quadro Wood Single Legs**

www.jasonl.com.au

## Need help!

Call us on 1300 527 665





C Wood Screws x16

B Leg Quadro Wood x4

**COMPONENTS** A Table top x1

**SCREWS** 

# **ASSEMBLY INSTRUCTIONS**

# Quadro Wood Single Legs

#### www.jasonl.com.au

### Need help!

Call us on **1300 527 665** 



TOP VIEW



FRONTAL VIEW





Using Allen Key provided, attach Mushroom Head Screw **(D)** for all legs as shown in the illustration.



Ask a second person to help turn the table and base over. Screw the table tops to the bases using woodscrews (C) through the following holes.