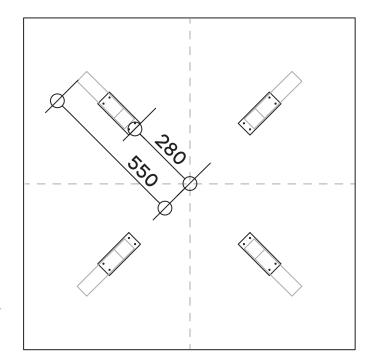

### Need help!

Call us on **1300 527 665** 

TOP VIEW

FRONTAL VIEW

Using Allen Key provided, attach Mushroom Head Screw **(D)** for all legs as shown in the illustration.

Ask a second person to help turn the table and base over. Screw the table tops to the bases using woodscrews (C) through the following holes.