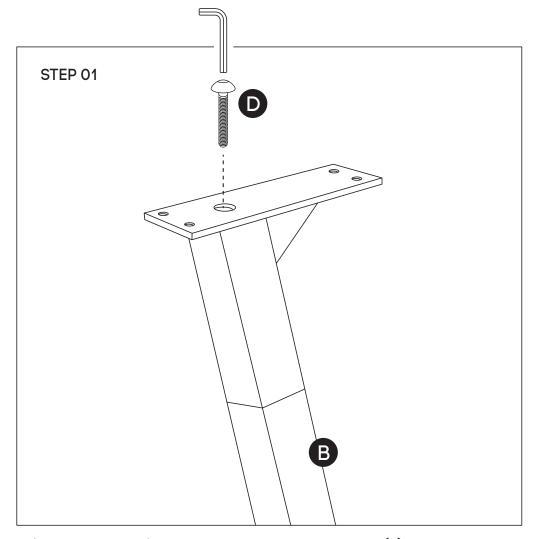

### Need help!

Call us on **1300 527 665** 

TOP VIEW

FRONTAL VIEW

Using Allen Key provided, attach Mushroom Head Screw **(D)** for all legs as shown in the illustration.

Ask a second person to help turn the table and base over. Screw the table tops to the bases using woodscrews (C) through the following holes.