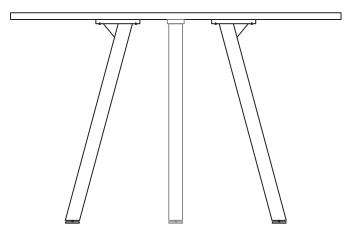

### Need help!

Call us on **1300 527 665** 

TOP VIEW

FRONTAL VIEW

Using Allen Key provided, attach Mushroom Head Screw **(D)** for all legs as shown in the illustration.

Ask a second person to help turn the table and base over. Screw the table tops to the bases using woodscrews (C) through the following holes.