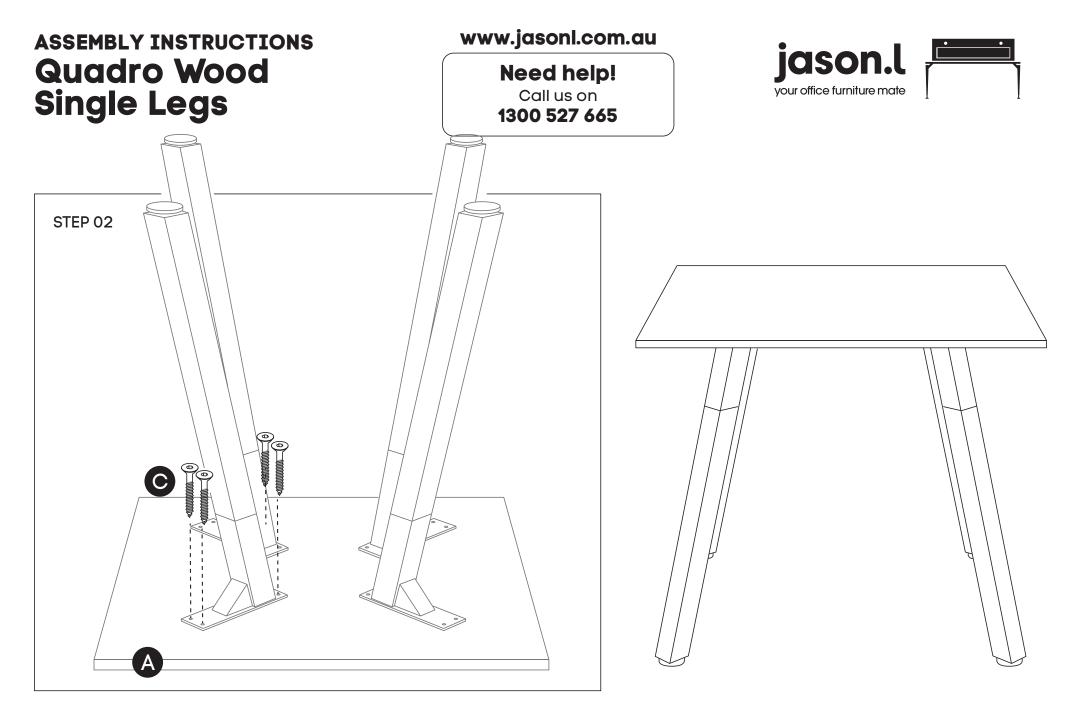

### Need help!

Call us on **1300 527 665** 

TOP VIEW

FRONTAL VIEW

Using Allen Key provided, attach Mushroom Head Screw **(D)** for all legs as shown in the illustration.

Ask a second person to help turn the table and base over. Screw the table tops to the bases using woodscrews (C) through the following holes.