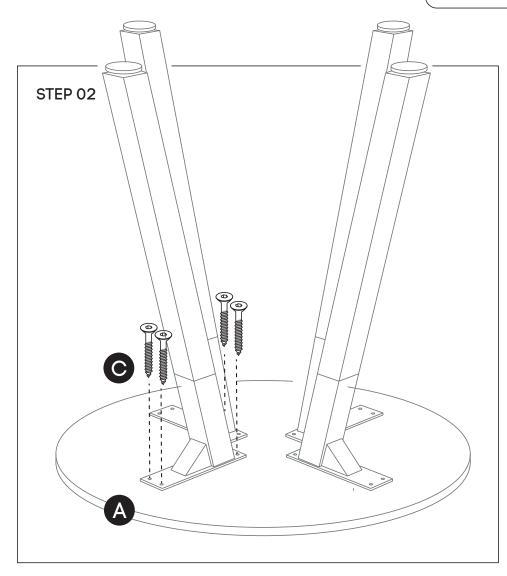

## Need help!

Call us on **1300 527 665** 

Ask a second person to help turn the table and base over. Screw the table tops to the bases using woodscrews (C) through the following holes.