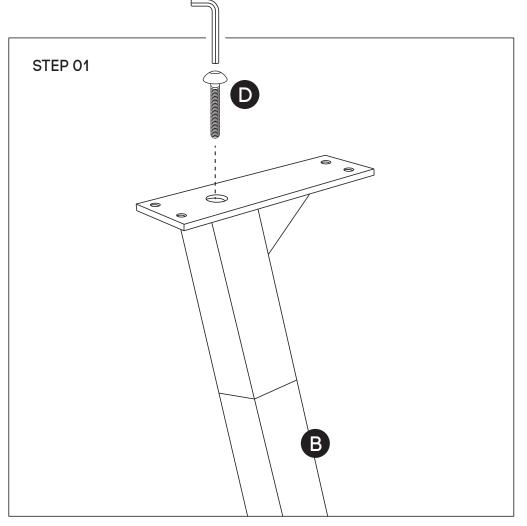

### Need help!

Call us on **1300 527 665** 

TOP VIEW

FRONTAL VIEW

Using Allen Key provided, attach Mushroom Head Screw **(D)** for all legs as shown in the illustration.