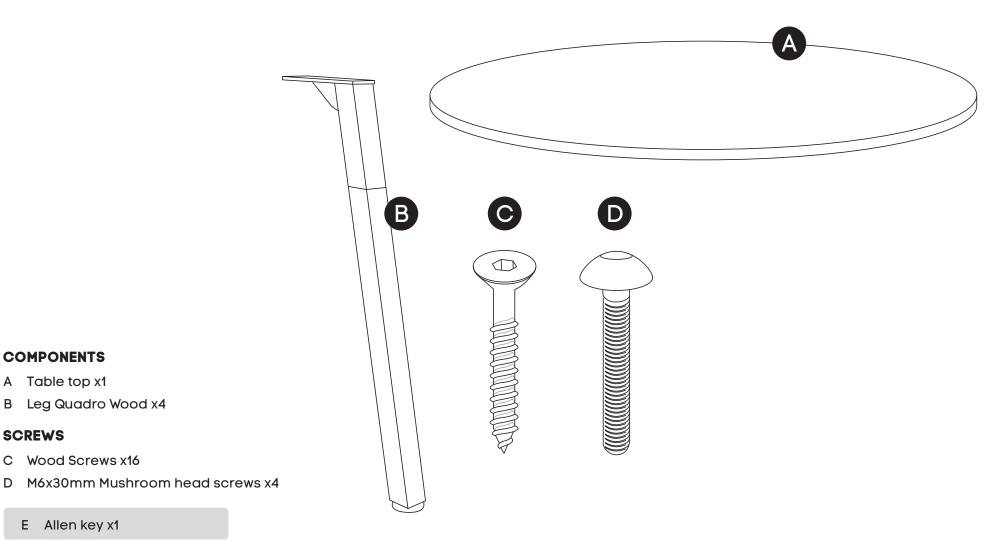

# **ASSEMBLY INSTRUCTIONS Quadro Wood Single Legs**

www.jasonl.com.au

Need help!

Call us on 1300 527 665

C Wood Screws x16

**COMPONENTS** A Table top x1

**SCREWS** 

B Leg Quadro Wood x4