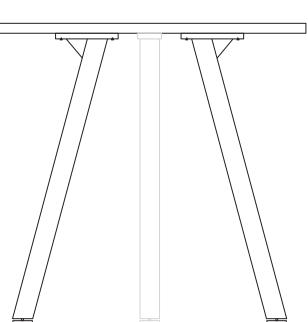

## Need help!

Call us on **1300 527 665** 

Ask a second person to help turn the table and base over. Screw the table tops to the bases using woodscrews (C) through the following holes.