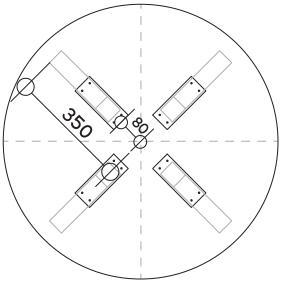

### Need help!

Call us on **1300 527 665** 

TOP VIEW

FRONTAL VIEW

Using Allen Key provided, attach Mushroom Head Screw **(D)** for all legs as shown in the illustration.