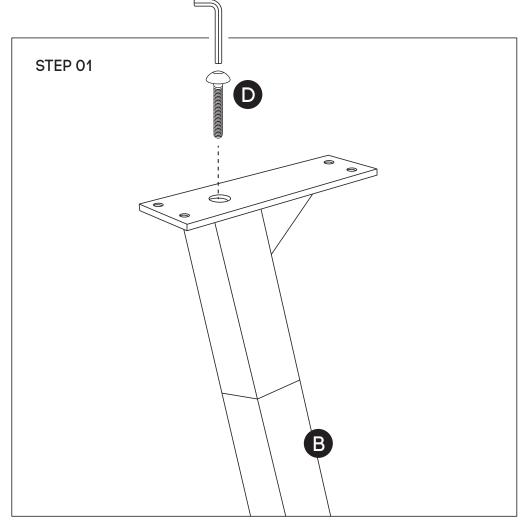

#### Need help!

Call us on **1300 527 665** 

TOP VIEW

FRONTAL VIEW

Using Allen Key provided, attach Mushroom Head Screw **(D)** for all legs as shown in the illustration.

www.jasonl.com.au