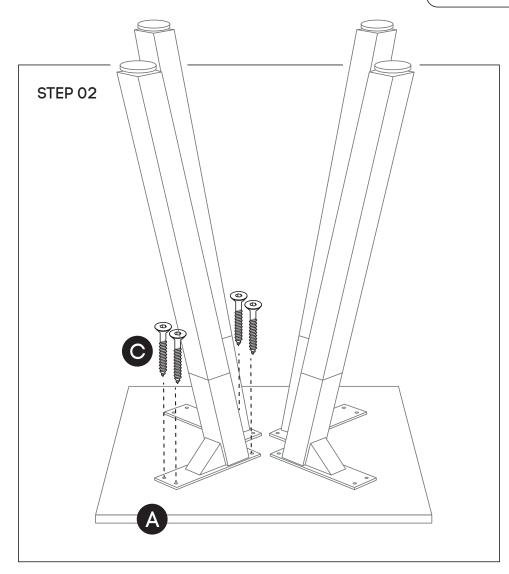

#### Need help!

Call us on **1300 527 665** 

Ask a second person to help turn the table and base over. Screw the table tops to the bases using woodscrews (C) through the following holes.