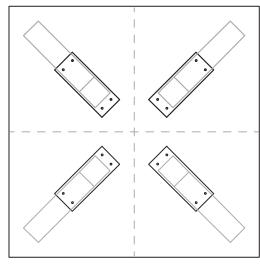

#### Need help!

Call us on **1300 527 665** 

TOP VIEW

FRONTAL VIEW

Using Allen Key provided, attach Mushroom Head Screw **(D)** for all legs as shown in the illustration.

www.jasonl.com.au