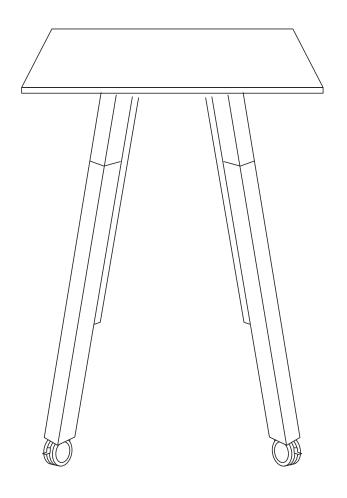

#### If you purchased with wheels

Ask a second person to help turn the table and base over. Screw the table tops to the bases using woodscrews **(D)** through the following holes. Screw the wheels to the bottom of each Leg.