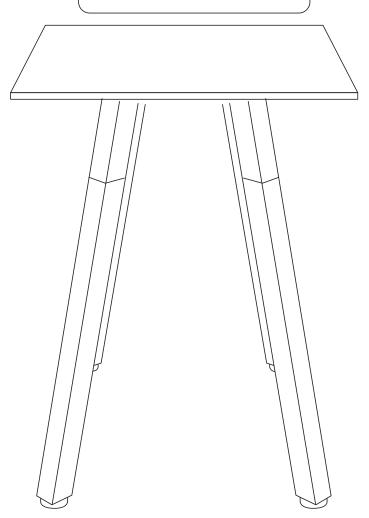

#### Need help!

Tools Required: Power screwdriver; Allen key set (provided)

2 persons required for installation

**COMPONENTS** A Table top x1

C Wood Screws x16

E Allen key x1

**SCREWS** 

www.jasonl.com.au