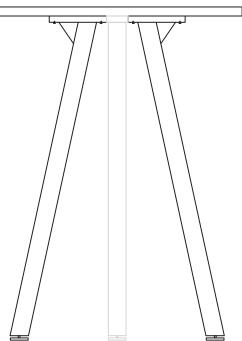

#### Need help!

Call us on **1300 527 665** 

TOP VIEW

FRONTAL VIEW

Using Allen Key provided, attach Mushroom Head Screw **(D)** for all legs as shown in the illustration.

www.jasonl.com.au