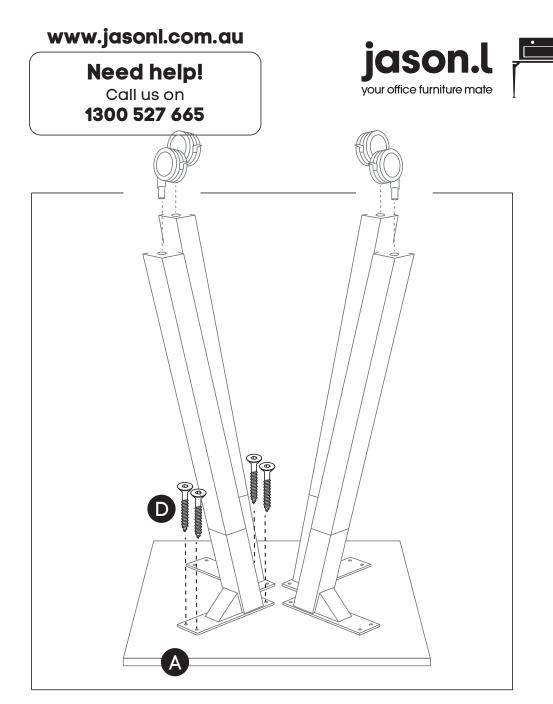

#### Need help!

Call us on **1300 527 665** 

TOP VIEW

FRONTAL VIEW

Using Allen Key provided, attach Mushroom Head Screw **(D)** for all legs as shown in the illustration.

www.jasonl.com.au

#### Need help!

Call us on **1300 527 665** 

Ask a second person to help turn the table and base over. Screw the table tops to the bases using woodscrews (C) through the following holes.