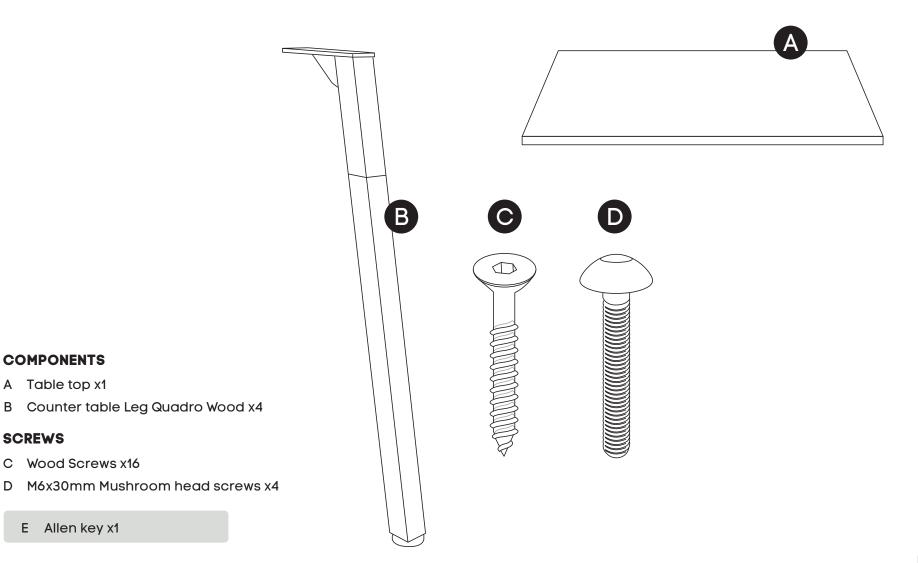

#### Need help!

Tools Required: Power screwdriver; Allen key set (provided)

2 persons required for installation

**COMPONENTS** A Table top x1

C Wood Screws x16

E Allen key x1

**SCREWS** 

www.jasonl.com.au