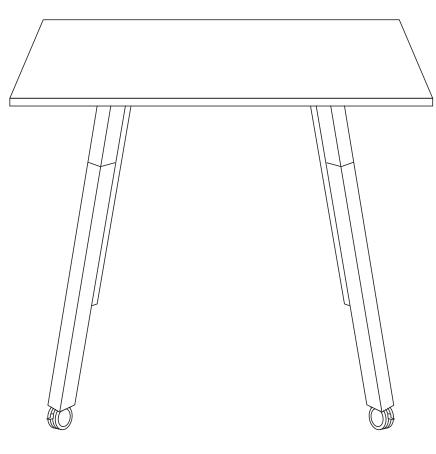

#### If you purchased with wheels

#### Need help!

Call us on **1300 527 665** 

Ask a second person to help turn the table and base over. Screw the table tops to the bases using woodscrews **(D)** through the following holes. Screw the wheels to the bottom of each Leg.