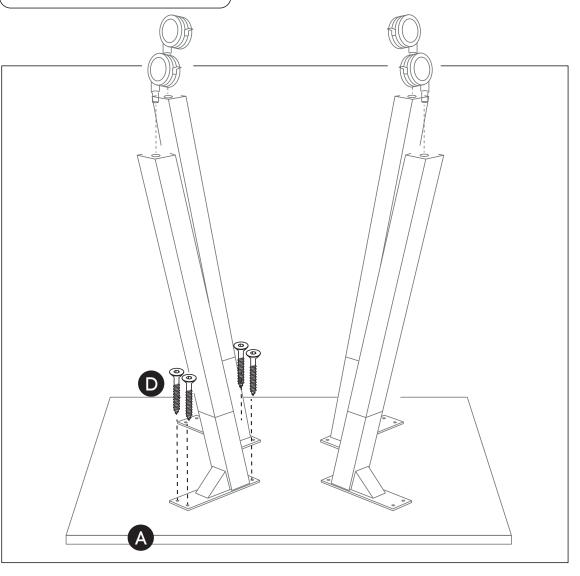

#### If you purchased with wheels

#### Need help!

Call us on **1300 527 665** 

Ask a second person to help turn the table and base over. Screw the table tops to the bases using woodscrews **(D)** through the following holes. Screw the wheels to the bottom of each Leg.