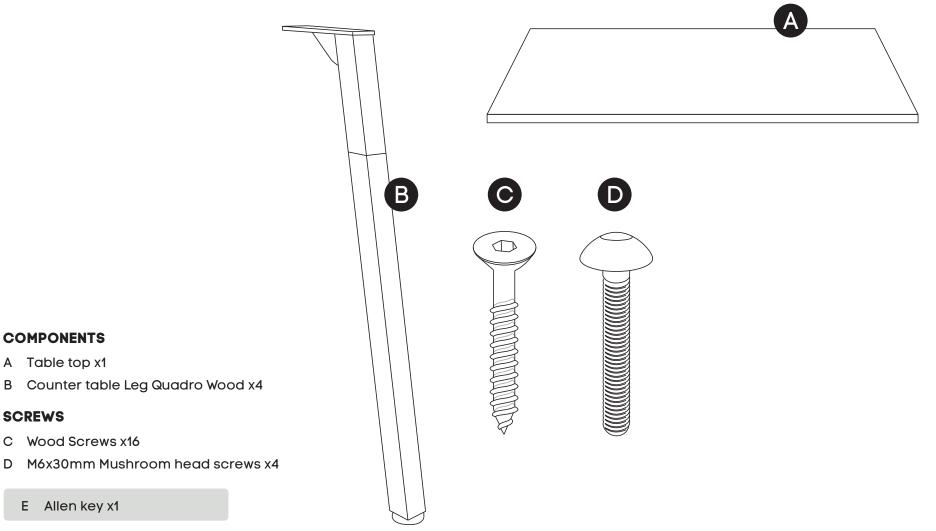

#### **Need help!**

Call us on 1300 527 665

C Wood Screws x16

**COMPONENTS** A Table top x1

**SCREWS** 