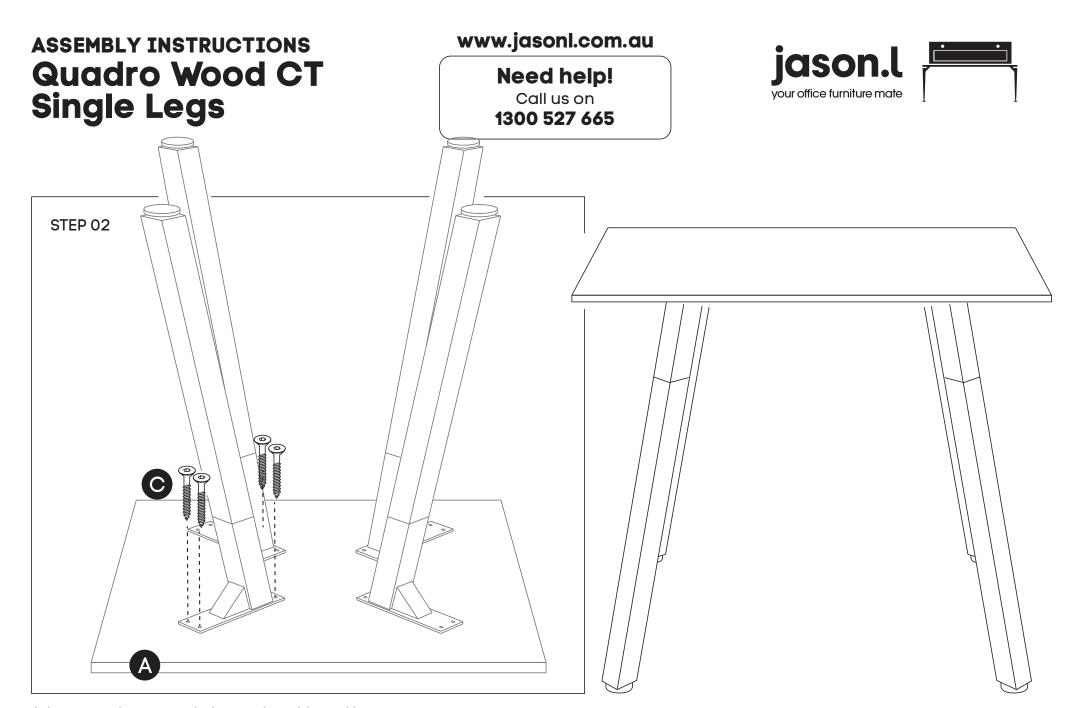

#### **Need help!**

Call us on 1300 527 665

C Wood Screws x16

**COMPONENTS** A Table top x1

**SCREWS** 

#### **Need help!**

Call us on **1300 527 665** 

TOP VIEW

FRONTAL VIEW

Using Allen Key provided, attach Mushroom Head Screw **(D)** for all legs as shown in the illustration.

Ask a second person to help turn the table and base over. Screw the table tops to the bases using woodscrews (C) through the following holes.