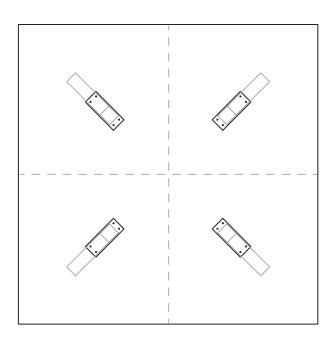

#### **Need help!**

Call us on **1300 527 665** 

TOP VIEW

FRONTAL VIEW

Using Allen Key provided, attach Mushroom Head Screw **(D)** for all legs as shown in the illustration.

Ask a second person to help turn the table and base over. Screw the table tops to the bases using woodscrews (C) through the following holes.