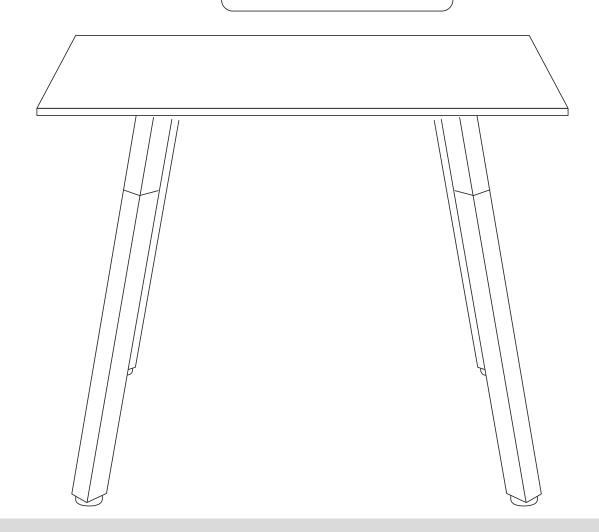

### **Quadro Wood CT Single Legs**

www.jasonl.com.au

#### Need help!

Call us on 1300 527 665

Sizes: 1200D

Tools Required: Power screwdriver; Allen key set (provided)

2 persons required for installation