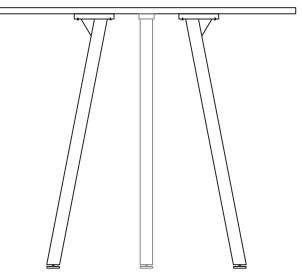

#### **Need help!**

Call us on **1300 527 665** 

TOP VIEW

FRONTAL VIEW

Using Allen Key provided, attach Mushroom Head Screw **(D)** for all legs as shown in the illustration.

Ask a second person to help turn the table and base over. Screw the table tops to the bases using woodscrews (C) through the following holes.