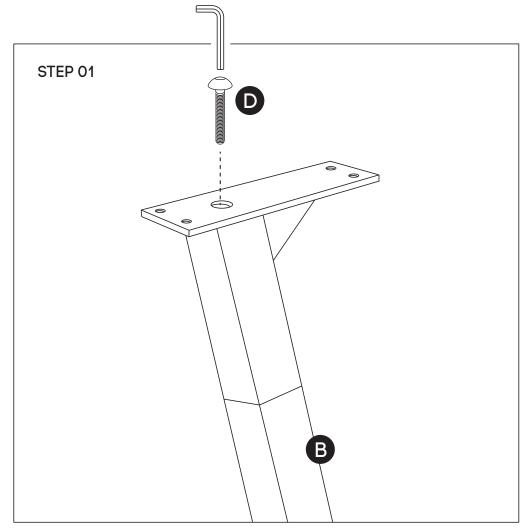

#### **Need help!**

Call us on **1300 527 665** 

TOP VIEW

FRONTAL VIEW

Using Allen Key provided, attach Mushroom Head Screw **(D)** for all legs as shown in the illustration.

Ask a second person to help turn the table and base over. Screw the table tops to the bases using woodscrews (C) through the following holes.