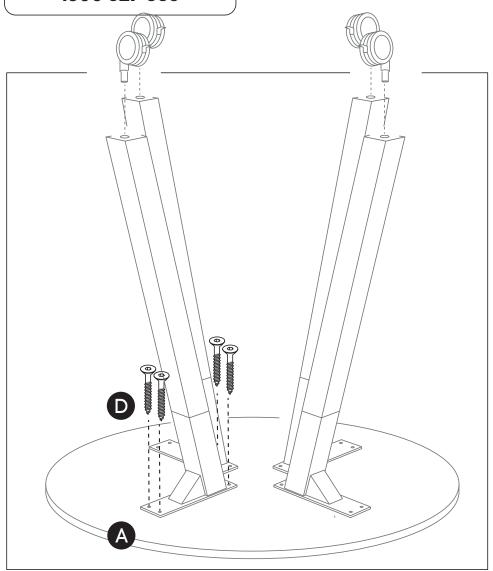

### www.jasonl.com.au Need help!

Call us on **1300 527 665** 

TOP VIEW

FRONTAL VIEW

Using Allen Key provided, attach Mushroom Head Screw **(D)** for all legs as shown in the illustration.

www.jasonl.com.au