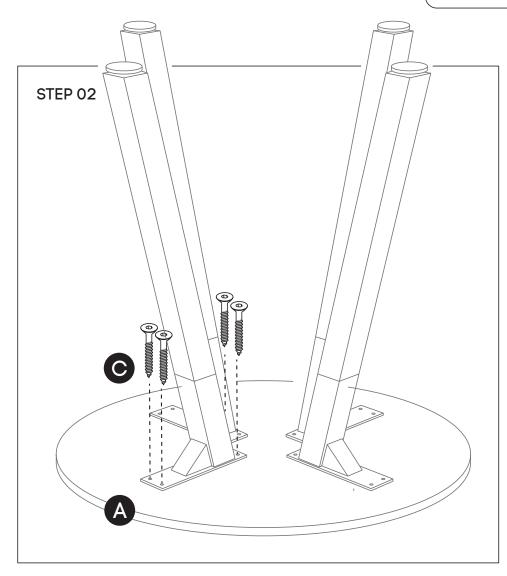

### **Need help!**

Call us on **1300 527 665** 

Ask a second person to help turn the table and base over. Screw the table tops to the bases using woodscrews (C) through the following holes.

### Need help!

Call us on **1300 527 665** 

Ask a second person to help turn the table and base over. Screw the table tops to the bases using woodscrews **(D)** through the following holes. Screw the wheels to the bottom of each Leg.