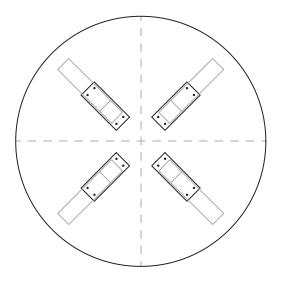

### www.jasonl.com.au Need help!

Call us on **1300 527 665** 

TOP VIEW

FRONTAL VIEW

Using Allen Key provided, attach Mushroom Head Screw **(D)** for all legs as shown in the illustration.

www.jasonl.com.au