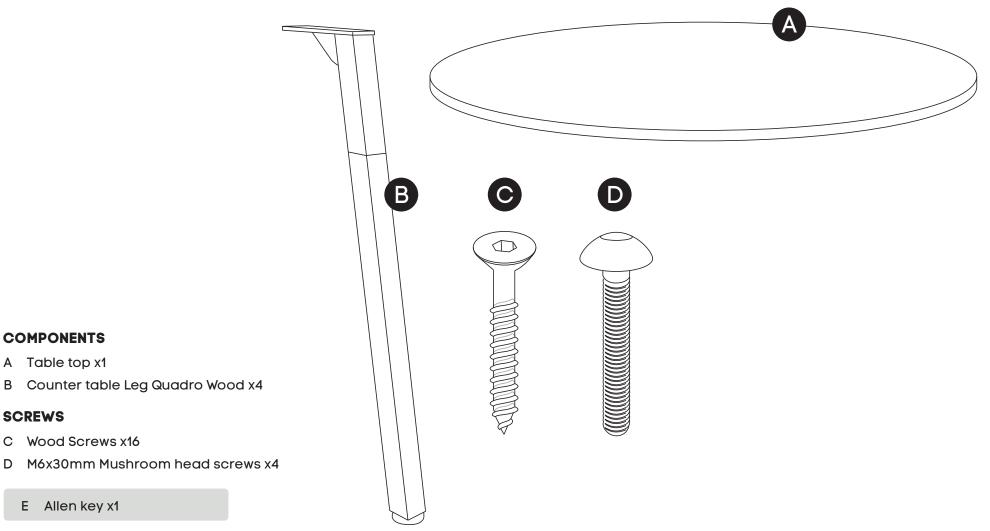

### Need help!

Call us on 1300 527 665

Tools Required: Power screwdriver; Allen key set (provided)

2 persons required for installation

**COMPONENTS** A Table top x1

C Wood Screws x16

E Allen key x1

**SCREWS** 