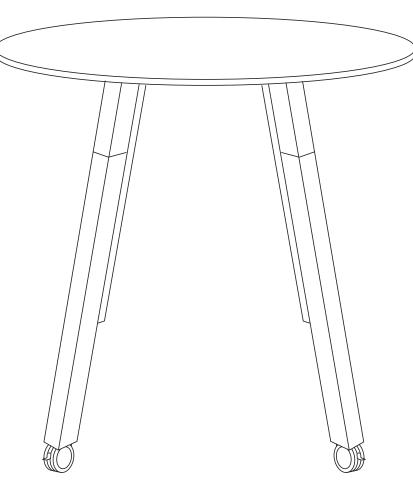

d CT Single Legs**

Sizes: 800D, 1000D

www.jasonl.com.au

### Need help!

Call us on 1300 527 665





Tools Required: Power screwdriver; Allen key set (provided)



2 persons required for installation

**COMPONENTS** A Table top x1

C Wood Screws x16

E Allen key x1

**SCREWS** 

www.jasonl.com.au

### Need help!

Call us on 1300 527 665





### www.jasonl.com.au Need help!

Call us on **1300 527 665** 



TOP VIEW



FRONTAL VIEW





Using Allen Key provided, attach Mushroom Head Screw **(D)** for all legs as shown in the illustration.

www.jasonl.com.au

### **Need help!**

Call us on **1300 527 665** 







Ask a second person to help turn the table and base over. Screw the table tops to the bases using woodscrews (C) through the following holes.

### If you purchased with wheels



### www.jasonl.com.au

### Need help!

Call us on **1300 527 665** 





Ask a second person to help turn the table and base over. Screw the table tops to the bases using woodscrews **(D)** through the following holes. Screw the wheels to the bottom of each Leg.