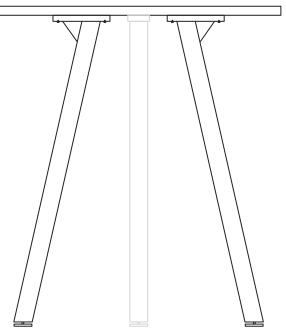

### **Need help!**

Call us on **1300 527 665** 

Ask a second person to help turn the table and base over. Screw the table tops to the bases using woodscrews (C) through the following holes.