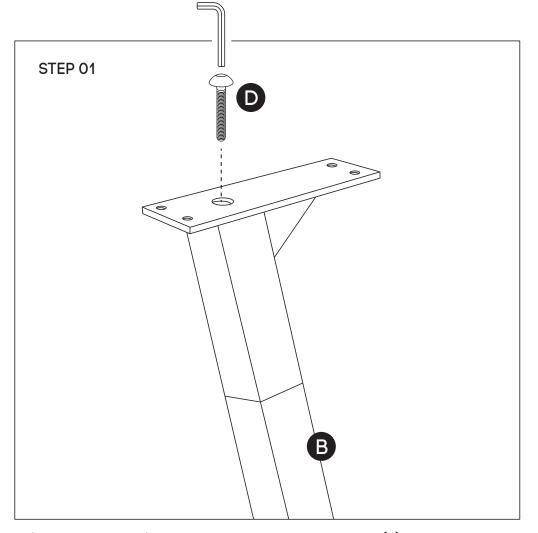

### www.jasonl.com.au Need help!

Call us on **1300 527 665** 

TOP VIEW

FRONTAL VIEW

Using Allen Key provided, attach Mushroom Head Screw **(D)** for all legs as shown in the illustration.

www.jasonl.com.au