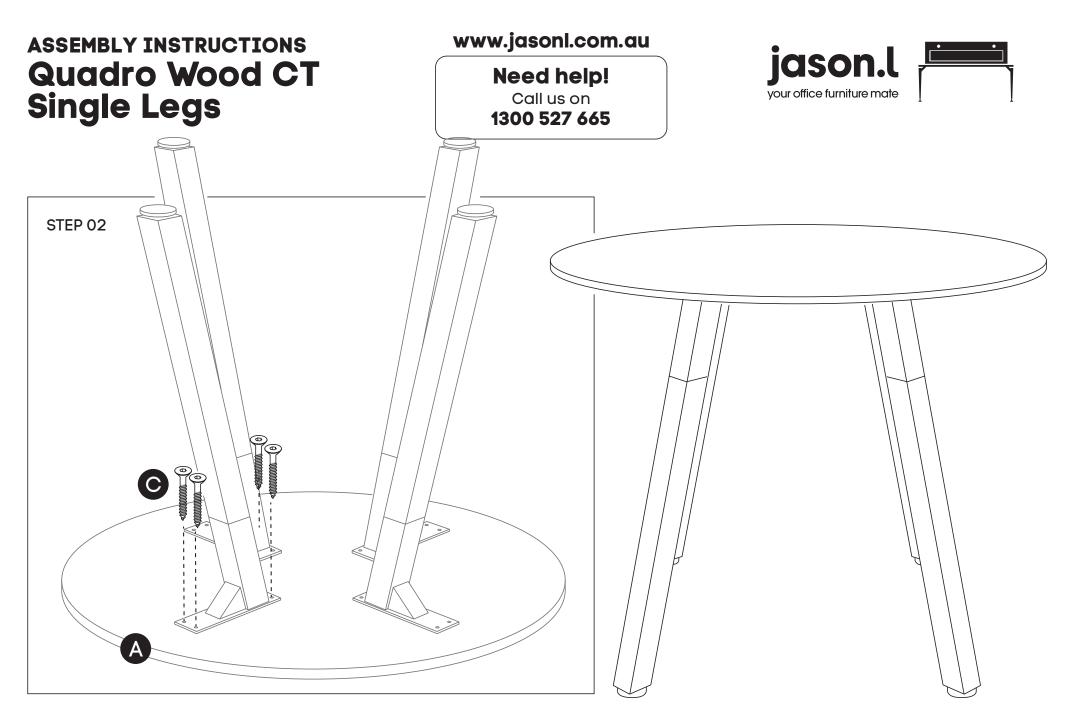

### **Need help!**

Call us on **1300 527 665** 

Using Allen Key provided, attach Mushroom Head Screw **(D)** for all legs as shown in the illustration.

Ask a second person to help turn the table and base over. Screw the table tops to the bases using woodscrews (C) through the following holes.