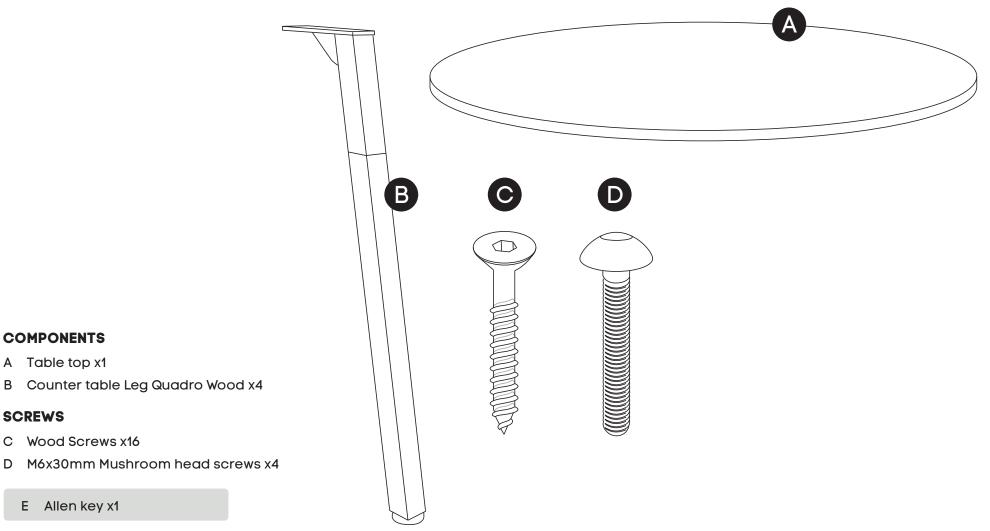

### **ASSEMBLY INSTRUCTIONS Quadro Wood CT Single Legs**

**COMPONENTS** A Table top x1

C Wood Screws x16

E Allen key x1

**SCREWS** 

www.jasonl.com.au