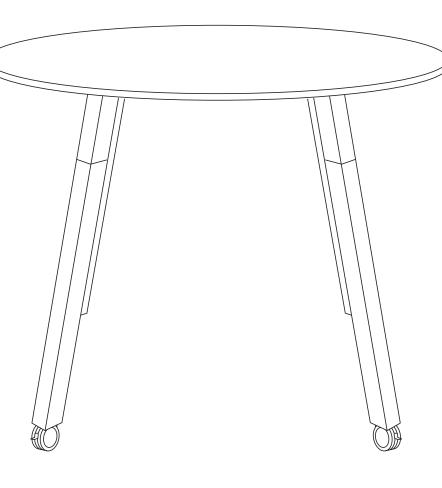

Required: Power screwdriver; Allen key set (provided)



2 persons required for installation

### **ASSEMBLY INSTRUCTIONS Quadro Wood CT Single Legs**

**COMPONENTS** A Table top x1

C Wood Screws x16

E Allen key x1

**SCREWS** 

www.jasonl.com.au

### Need help!

Call us on 1300 527 665





## ASSEMBLY INSTRUCTIONS Quadro Wood CT Single Legs

### www.jasonl.com.au

### **Need help!**

Call us on **1300 527 665** 









Using Allen Key provided, attach Mushroom Head Screw **(D)** for all legs as shown in the illustration.



Ask a second person to help turn the table and base over. Screw the table tops to the bases using woodscrews (C) through the following holes.

# ASSEMBLY INSTRUCTIONS Quadro Wood CT Single Legs

www.jasonl.com.au

### Need help!

Call us on **1300 527 665** 









Ask a second person to help turn the table and base over. Screw the table tops to the bases using woodscrews **(D)** through the following holes. Screw the wheels to the bottom of each Leg.