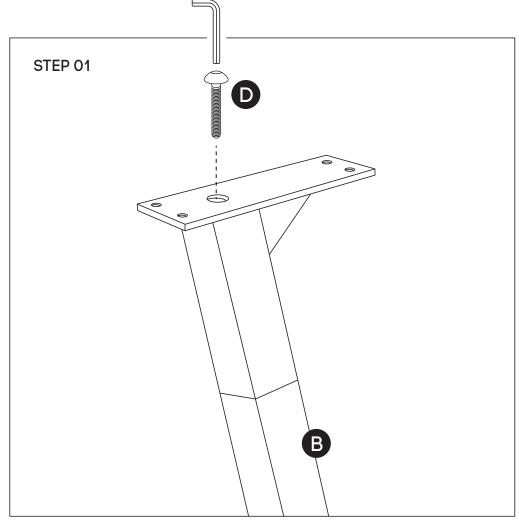

### **Need help!**

Call us on **1300 527 665** 

Using Allen Key provided, attach Mushroom Head Screw **(D)** for all legs as shown in the illustration.

Ask a second person to help turn the table and base over. Screw the table tops to the bases using woodscrews (C) through the following holes.