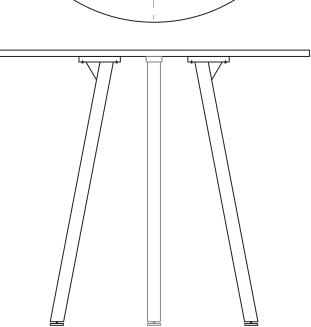

### **Need help!**

Call us on **1300 527 665** 

Using Allen Key provided, attach Mushroom Head Screw **(D)** for all legs as shown in the illustration.

Ask a second person to help turn the table and base over. Screw the table tops to the bases using woodscrews (C) through the following holes.

### Need help!

Call us on **1300 527 665** 

Ask a second person to help turn the table and base over. Screw the table tops to the bases using woodscrews **(D)** through the following holes. Screw the wheels to the bottom of each Leg.