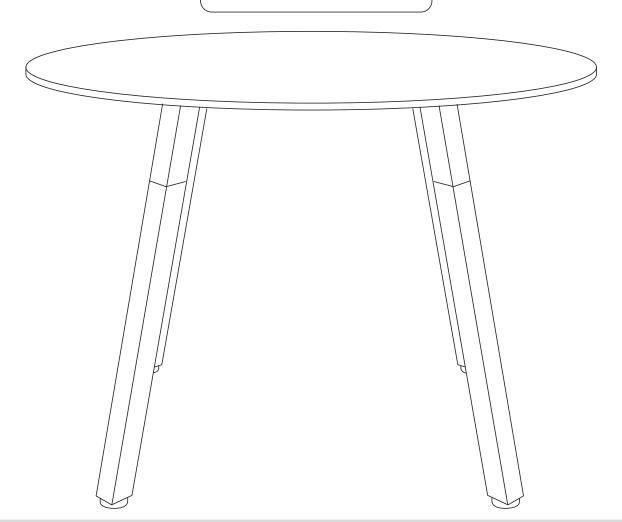

### **ASSEMBLY INSTRUCTIONS**

### **Quadro Wood CT Single Legs**

Sizes: 1200D

www.jasonl.com.au

### Need help!

Call us on 1300 527 665





Tools Required: Power screwdriver; Allen key set (provided)



2 persons required for installation

### **ASSEMBLY INSTRUCTIONS Quadro Wood CT Single Legs**

**COMPONENTS** A Table top x1

C Wood Screws x16

E Allen key x1

**SCREWS** 

www.jasonl.com.au

### Need help!

Call us on 1300 527 665





## ASSEMBLY INSTRUCTIONS Quadro Wood CT Single Legs

### www.jasonl.com.au

### **Need help!**

Call us on **1300 527 665** 









Using Allen Key provided, attach Mushroom Head Screw **(D)** for all legs as shown in the illustration.



Ask a second person to help turn the table and base over. Screw the table tops to the bases using woodscrews (C) through the following holes.

# ASSEMBLY INSTRUCTIONS Quadro Wood CT Single Legs

www.jasonl.com.au

### Need help!

Call us on **1300 527 665*