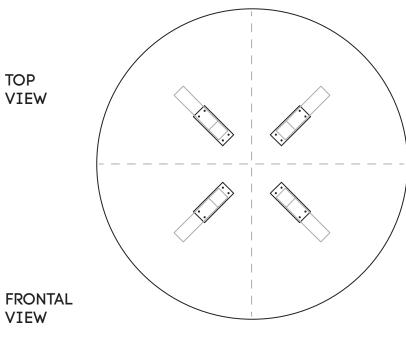

### **Need help!**

Call us on **1300 527 665** 

Using Allen Key provided, attach Mushroom Head Screw **(D)** for all legs as shown in the illustration.

Ask a second person to help turn the table and base over. Screw the table tops to the bases using woodscrews (C) through the following holes.

### Need help!

Call us on **1300 527 665** 

Ask a second person to help turn the table and base over. Screw the table tops to the bases using woodscrews **(D)** through the following holes. Screw the wheels to the bottom of each Leg.