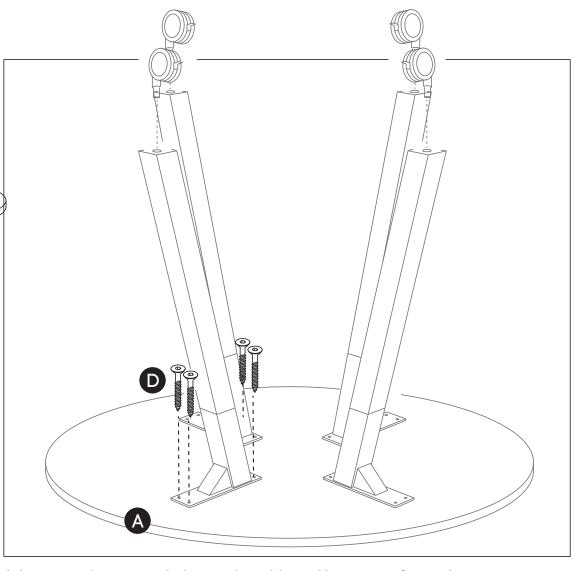

### Need help!

Call us on **1300 527 665** 

Ask a second person to help turn the table and base over. Screw the table tops to the bases using woodscrews **(D)** through the following holes. Screw the wheels to the bottom of each Leg.