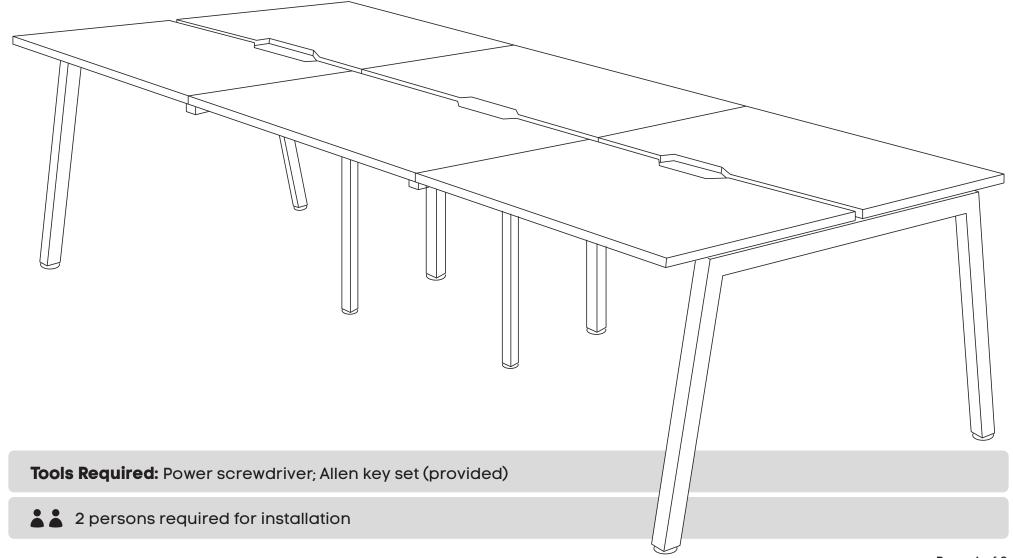

### **ASSEMBLY INSTRUCTIONS**

**Quadro Wood A 6P workstation** 

Sizes: 1200, 1400, 1600, 1800 mm

www.jasonl.com.au

Need help!

Call us on 1300 527 665

Sizes: 1200, 1400, 1600, 1800 mm

www.jasonl.com.au

#### **COMPONENTS**

- A Table top x6
- B Leg Quadro A x2
- C Connector frame x2
- D Beam x8 \*
- E Plastic bracket x24

#### **SCREWS**

- F M8x20MM CSK x12
- G M8x20MM Socket head x12
- H M6x20MM Socket head x24
- I M6x30MM Socket head x24
- J M6x30mm Mushroom head screw x4
- K Allen key x2

stickers located on each leg.

Sizes: 1200, 1400, 1600, 1800 mm