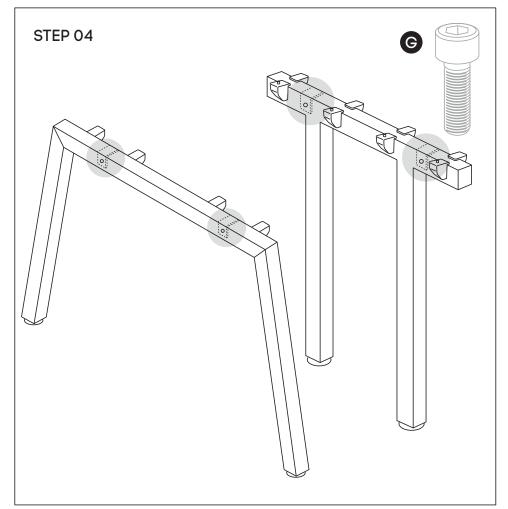

Using Allen Key provided, attach M8x20MM Socket head (G)-screw socket half way into leg for both legs (B) and into Connector frame (C).

Sizes: 1200, 1400, 1600, 1800 mm