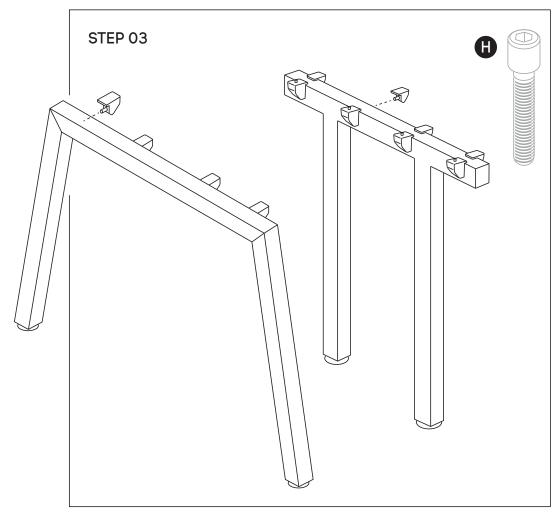

### Need help!

Call us on **1300 527 665** 

Using Allen Key provided, attach 4 plastic brackets per leg **(E)** (as per picture above) using M6x20MM **(H)** Socket head screw. Do the same with Connector frame **(C)**.

Using Allen Key provided, attach M8x20MM Socket head (G)-screw socket half way into leg for both legs (B) and into Connector frame (C).

Sizes: 1200, 1400, 1600, 1800 mm