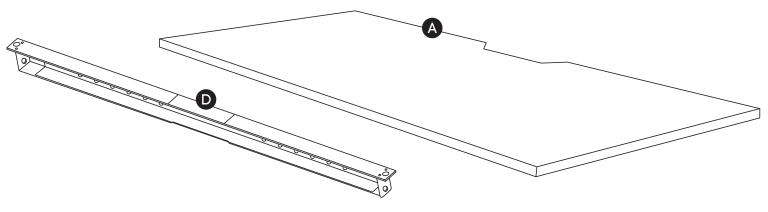

#### **COMPONENTS**

- A Table top x6
- B Leg Quadro A x2
- C Connector frame x2
- D Beam x8 \*
- E Plastic bracket x24