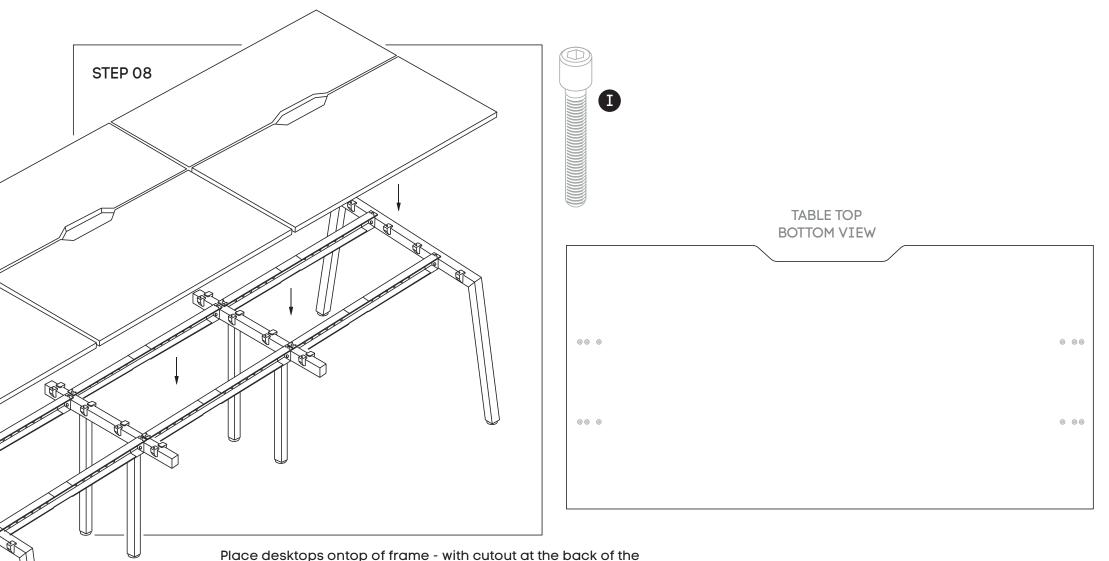

### Need help!

Call us on **1300 527 665** 

desk. Nut inserts in top will align with plastic joiner brackets

using M6x30MM (I) sockets attached tops to frame.

Sizes: 1200, 1400, 1600, 1800 mm

### **Need help!**

Call us on **1300 527 665** 

TABLE TOPS BOTTOM VIEW

The following nut inserts should be used for this specific desk / workstation