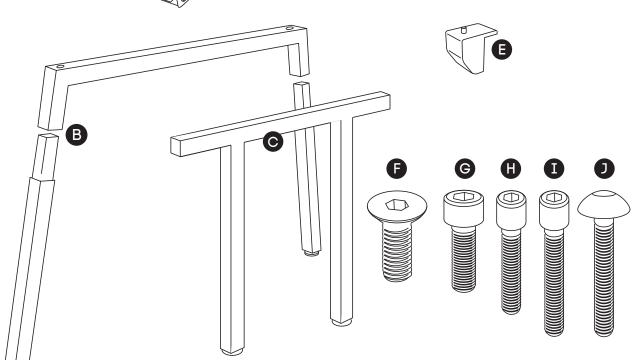

#### **COMPONENTS**

- A Table top x6
- B Leg Quadro A x2
- C Connector frame x2
- D Beam x8 \*
- E Plastic bracket x24

#### **SCREWS**

- F M8x20MM CSK x12
- G M8x20MM Socket head x12
- H M6x20MM Socket head x24
- I M6x30MM Socket head x24
- J M6x30mm Mushroom head screw x4
- K Allen key x2

stickers located on each leg.

Sizes: 1200, 1400, 1600, 1800 mm