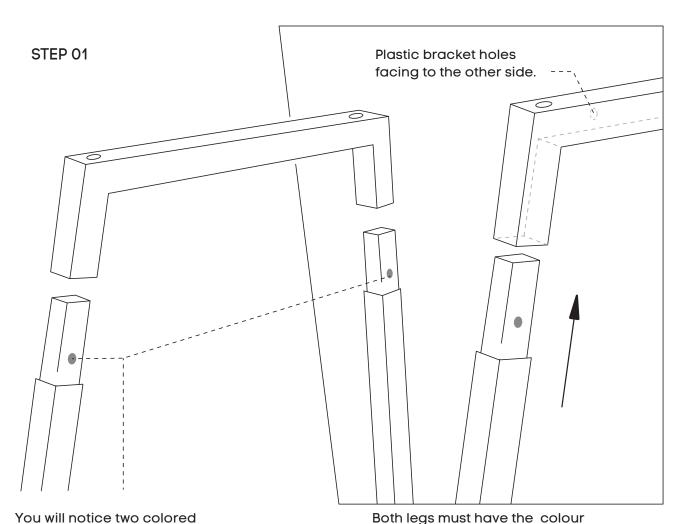

### Need help!

Call us on **1300 527 665** 

sticker facing away from where

the plastic brackets are inserted.

STEP 02

Insert the bottom of the legs as shown in the illustration. Using Allen Key provided, attach Mushroom Head Screw (J) - for all legs.