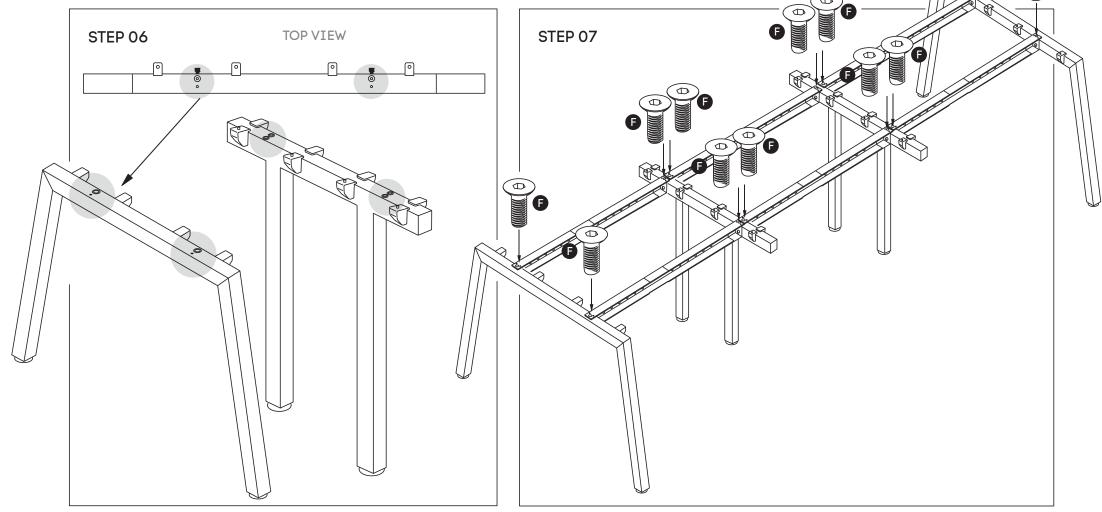

### **Need help!**

Call us on **1300 527 665** 

Attach beam **(D)** to legs **(B)** and Connector frame **(C)** using nut insert in legs. See point attached

Frame looks like this. Using Allen Key, attach beam (D) with Socket (F)