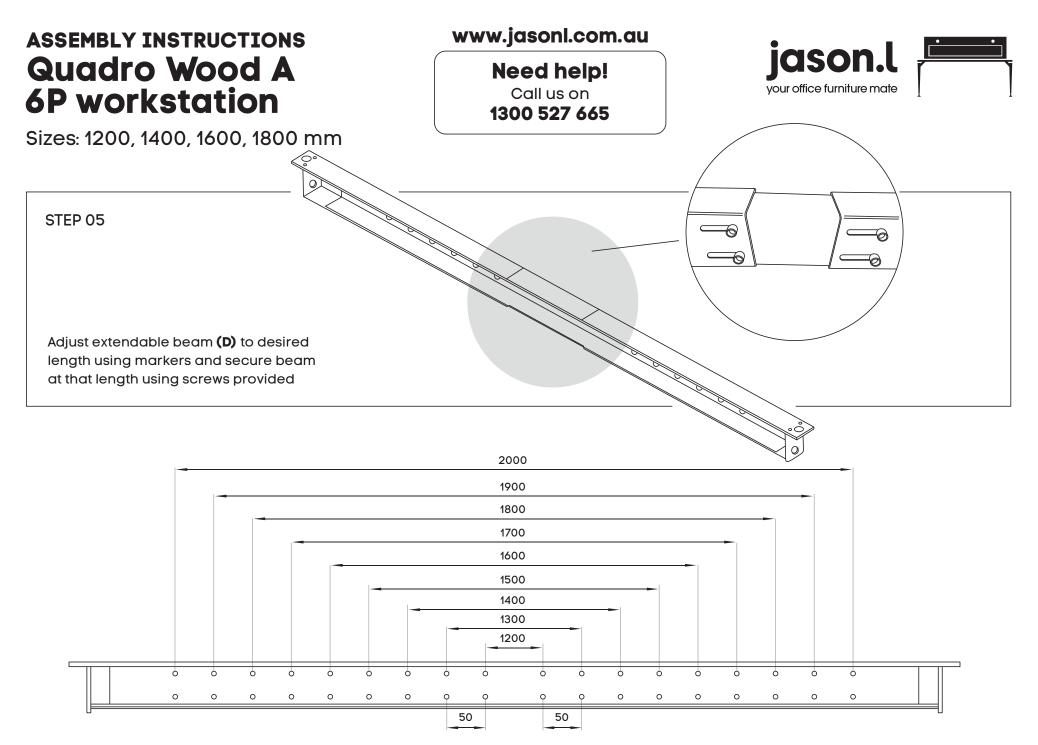

### **Need help!**

Call us on **1300 527 665** 

Attach beam **(D)** to legs **(B)** and Connector frame **(C)** using nut insert in legs. See point attached

Frame looks like this. Using Allen Key, attach beam (D) with Socket (F)