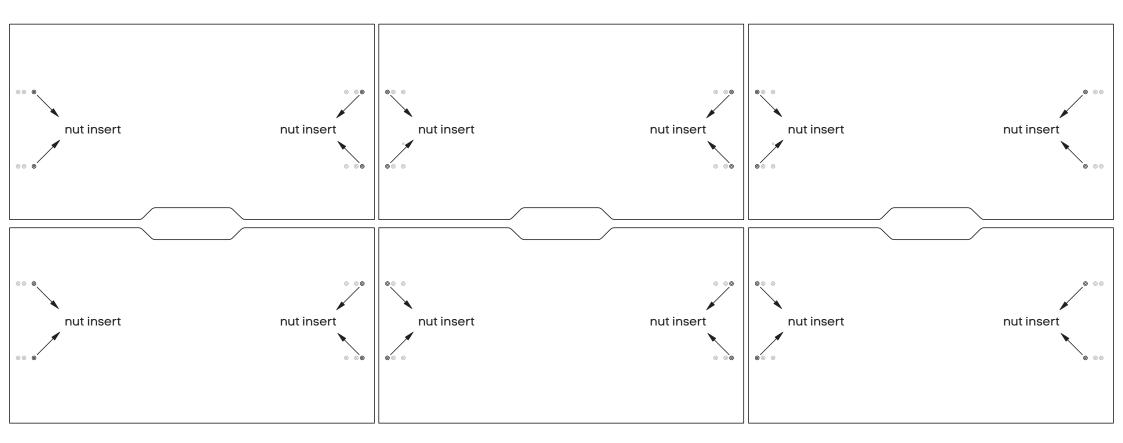

### **Need help!**

Call us on **1300 527 665** 

TABLE TOPS BOTTOM VIEW

The following nut inserts should be used for this specific desk / workstation