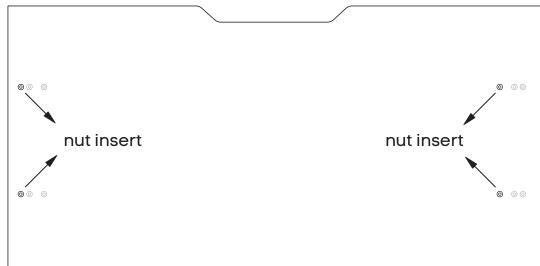

#### TABLE TOPS BOTTOM VIEW

The following nut inserts should be used for this specific desk / workstation