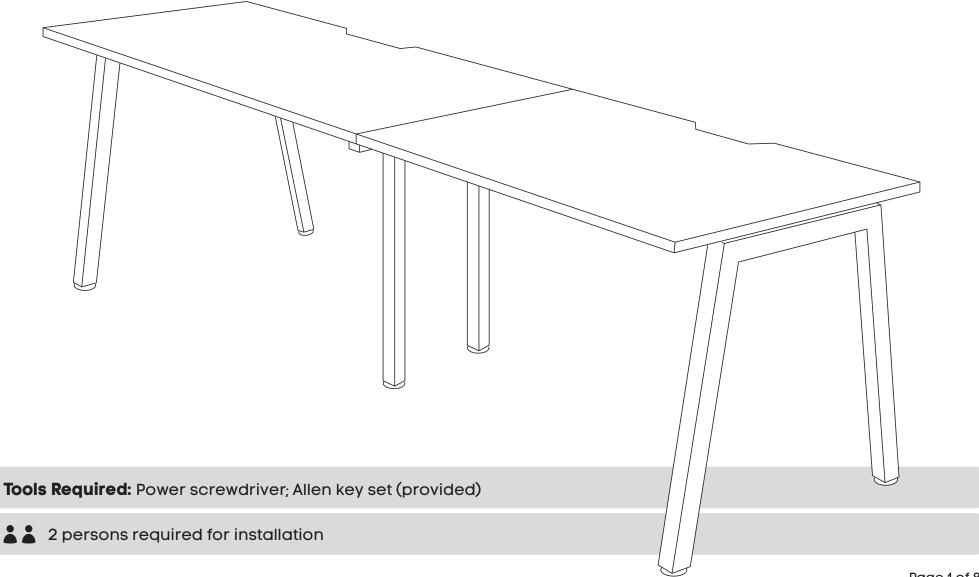

Sizes: 1200, 1400, 1600, 1800 mm

www.jasonl.com.au

Need help!

Call us on 1300 527 665

Sizes: 1200, 1400, 1600, 1800 mm

**COMPONENTS** A Table top x2

> Leg Quadro A x2 Connector frame x1

Plastic bracket x8

M8x20MM CSK x4

Beam x2 \*

**SCREWS** 

K Allen key x2

www.jasonl.com.au

### **Need help!**

Call us on 1300 527 665

\* Colour of the beam is always black, regardless desk frame colour.

Page 2 of 8

Sizes: 1200, 1400, 1600, 1800 mm

stickers located on each leg.