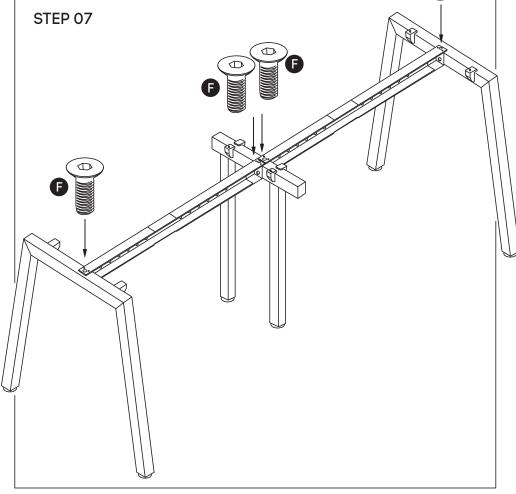

### Need help!

Call us on **1300 527 665** 

Attach beam **(D)** to legs **(B)** and Connector frame **(C)** using nut insert in legs. See point attached

Frame looks like this. Using Allen Key, attach beam (D) with Socket (F)