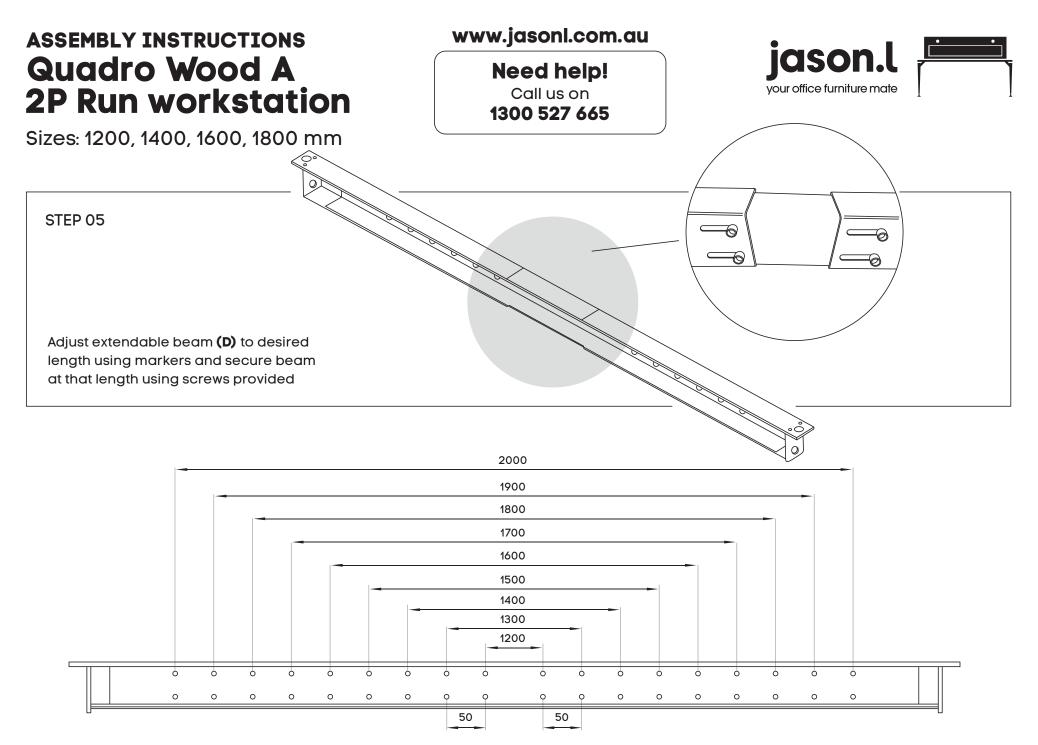

### Need help!

Call us on **1300 527 665** 

Attach beam **(D)** to legs **(B)** and Connector frame **(C)** using nut insert in legs. See point attached

Frame looks like this. Using Allen Key, attach beam (D) with Socket (F)