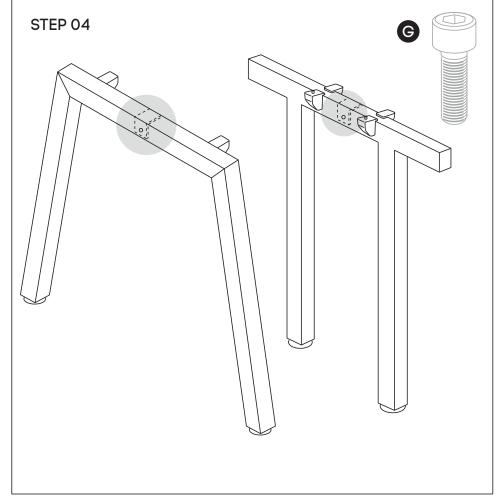

Using Allen Key provided, attach M8x20MM Socket head (G)-screw socket half way into leg for both legs (B) and into Connector frame (C).

Sizes: 1200, 1400, 1600, 1800 mm