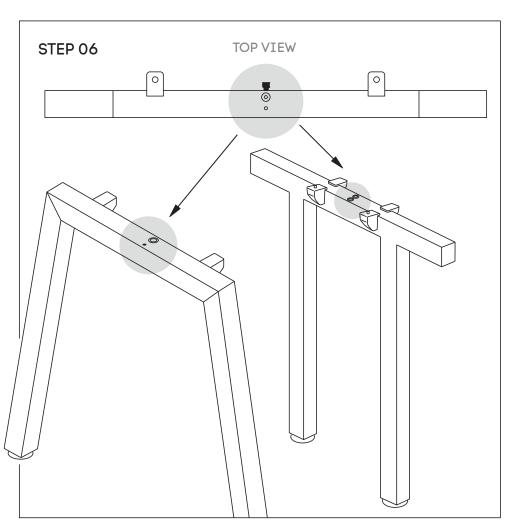

### Need help!

Call us on **1300 527 665** 

Attach beam **(D)** to legs **(B)** and Connector frame **(C)** using nut insert in legs. See point attached

Frame looks like this. Using Allen Key, attach beam (D) with Socket (F)