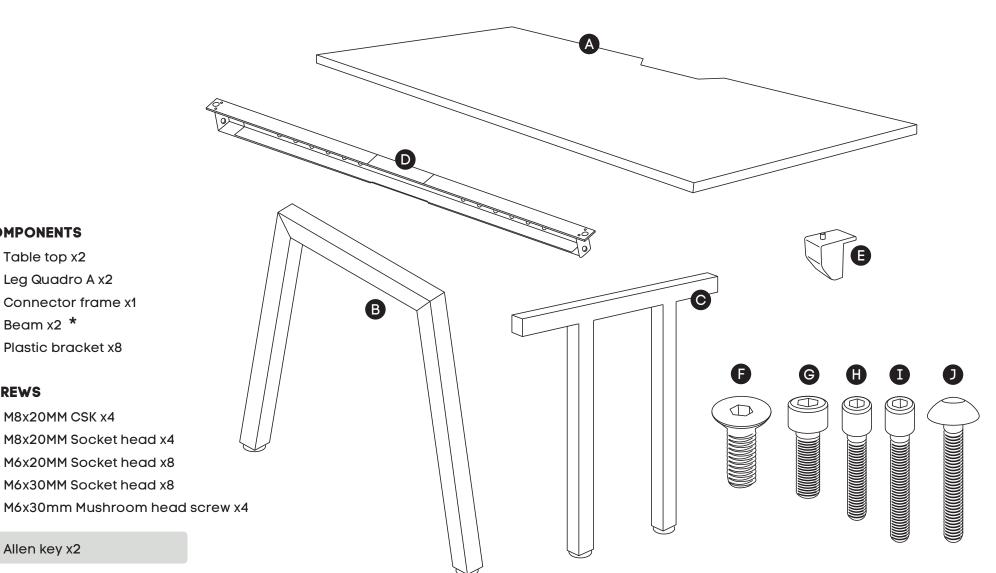

Sizes: 1200, 1400, 1600, 1800 mm

www.jasonl.com.au

Need help!

Call us on 1300 527 665

Sizes: 1200, 1400, 1600, 1800 mm

**COMPONENTS** A Table top x2

> Leg Quadro A x2 Connector frame x1

Plastic bracket x8

M8x20MM CSK x4

Beam x2 \*

**SCREWS** 

K Allen key x2

www.jasonl.com.au

### **Need help!**

Call us on 1300 527 665

\* Colour of the beam is always black, regardless desk frame colour.

Page 2 of 8

Sizes: 1200, 1400, 1600, 1800 mm

stickers located on each leg.