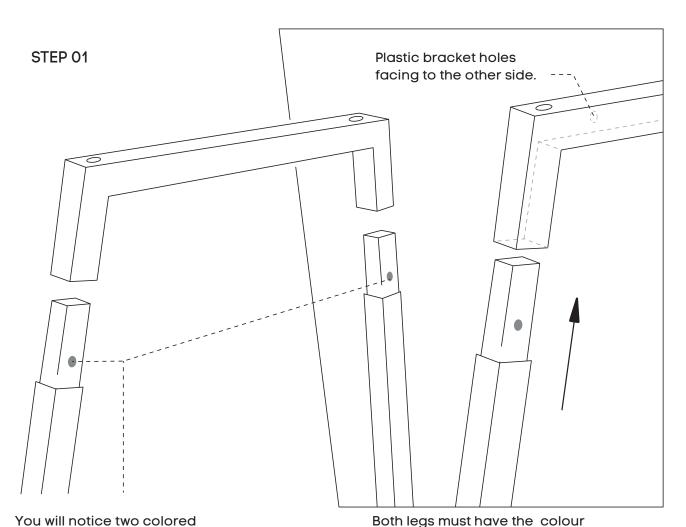

### **Need help!**

Call us on 1300 527 665

\* Colour of the beam is always black, regardless desk frame colour.

Page 2 of 8

Sizes: 1200, 1400, 1600, 1800 mm

stickers located on each leg.

### Need help!

Call us on **1300 527 665** 

sticker facing away from where

the plastic brackets are inserted.

STEP 02

Insert the bottom of the legs as shown in the illustration. Using Allen Key provided, attach Mushroom Head Screw (1) - for all legs.