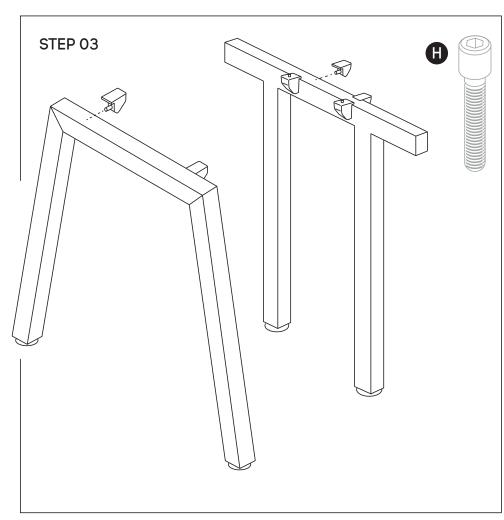

### **Need help!**

Call us on **1300 527 665** 

Using Allen Key provided, attach 2 plastic brackets per leg **(E)** (as per picture above) using M6x20MM **(H)** Socket head screw. Do the same with Connector frame **(C)**.

Using Allen Key provided, attach M8x20MM Socket head (G)-screw socket half way into leg for both legs (B) and into Connector frame (C).

Sizes: 1200, 1400, 1600, 1800 mm