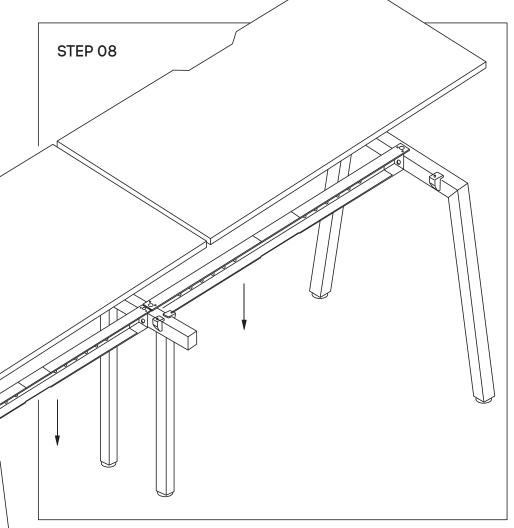

### Need help!

Call us on **1300 527 665** 

000

Sizes: 1200, 1400, 1600, 1800 mm

TABLE TOP BOTTOM VIEW

Place desktops ontop of frame - with cutout at the back of the desk. Nut inserts in top will align with plastic joiner brackets using M6x30MM (I) sockets attached tops to frame.