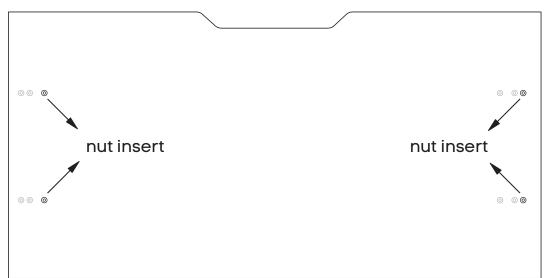

#### TABLE TOPS BOTTOM VIEW

The following nut inserts should be used for this specific desk / workstation