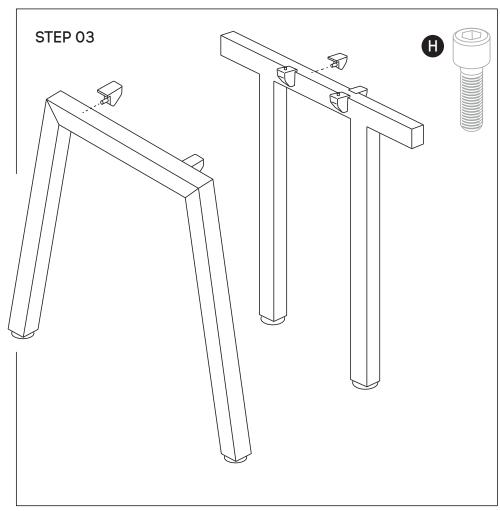

Using Allen Key provided, attach M8x20MM Socket head **(G)**- screw socket half way into leg for both legs **(B)** and into Connector frame **(C)**.