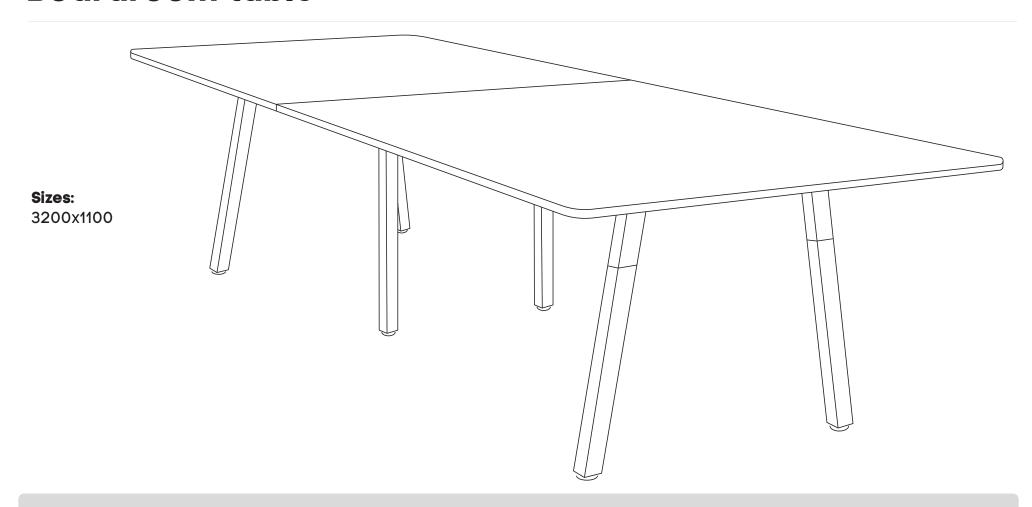

## **Quadro A Wood Boardroom table**

Tools Required: Power screwdriver; Allen key set (provided)

2 persons required for installation

Call us on **1300 527 665** 

## Quadro A Wood Boardroom table

Place the desktop on top of the frame. Please place the legs ideally indented around 300mm from each end left and right of the Tops, Place the legs centred at the same distance equally from the front and back of the top.

Please tighten M6x30MM Socket head (I) through the plastic brackets into the underneath of the tops.