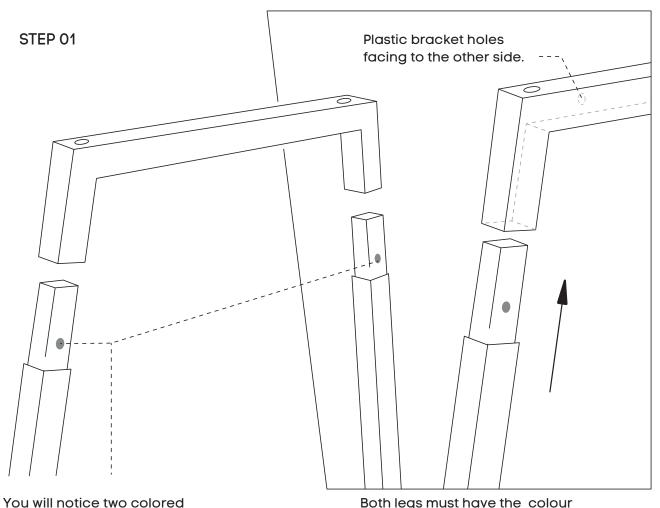

# jason.l

Both legs must have the colour sticker facing away from where the plastic brackets are inserted.

Insert the bottom of the legs as shown in the illustration. Using Allen Key provided, attach Mushroom Head Screw (K) - for all legs.

stickers located on each leg.