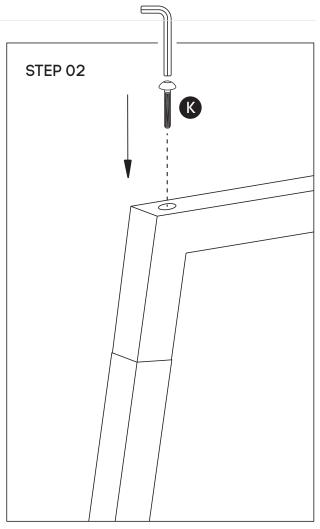

# jason.l

Attach beam **(D)** to legs **(B)** and Connector frame **(C)** using nut insert in legs. See point attached

Frame looks like this. Using Allen Key, attach beam (D) with Socket (F)