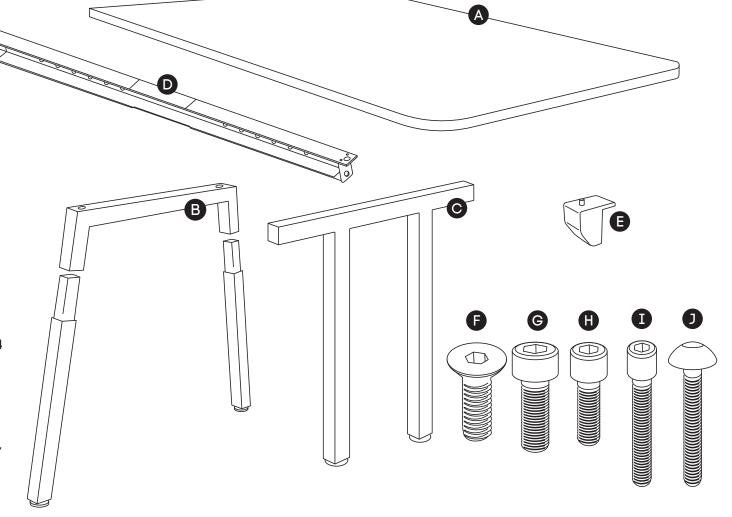

#### COMPONENTS

- A Table top x2
- B Leg Quadro Wood A x2
- C Connector frame x1
- D Beam x2 \*
- E Plastic bracket x8

#### **SCREWS**

- F M8x20MM CSK x4
- G M8x20MM Socket head x4
- H M6x20MM Socket head x8
- I M6x30MM Socket head x8
- J M6x30MM Mushroom head screw x4

#### K Allen key x2

\* Colour of the beam is always black, regardless desk frame colour.