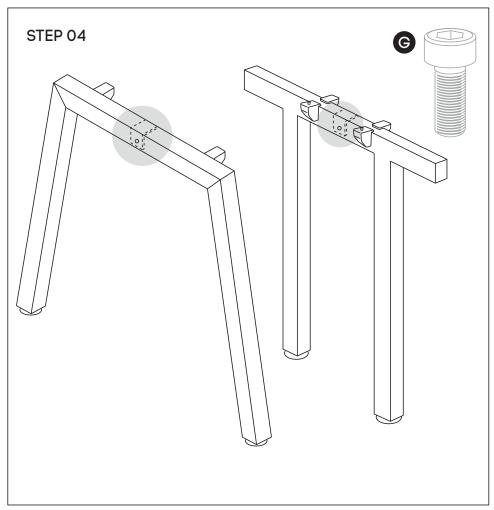

# jason.l

Attach beam **(D)** to legs **(B)** and Connector frame **(C)** using nut insert in legs. See point attached

Frame looks like this. Using Allen Key, attach beam (D) with Socket (F)