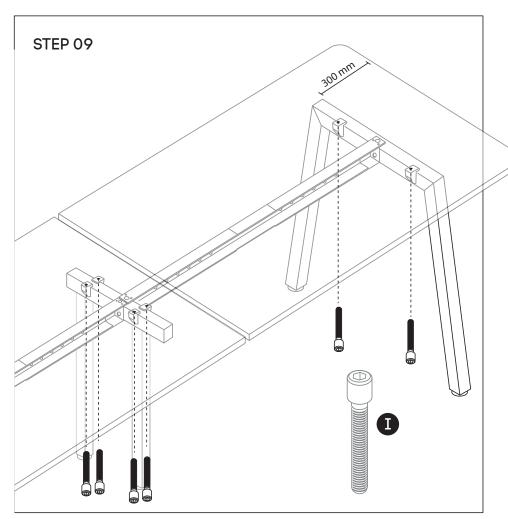

## Quadro A Wood Boardroom table

Place the desktop on top of the frame. Please place the legs ideally indented around 300mm from each end left and right of the Tops, Place the legs centred at the same distance equally from the front and back of the top.

Please tighten M6x30MM Socket head (I) through the plastic brackets into the underneath of the tops.