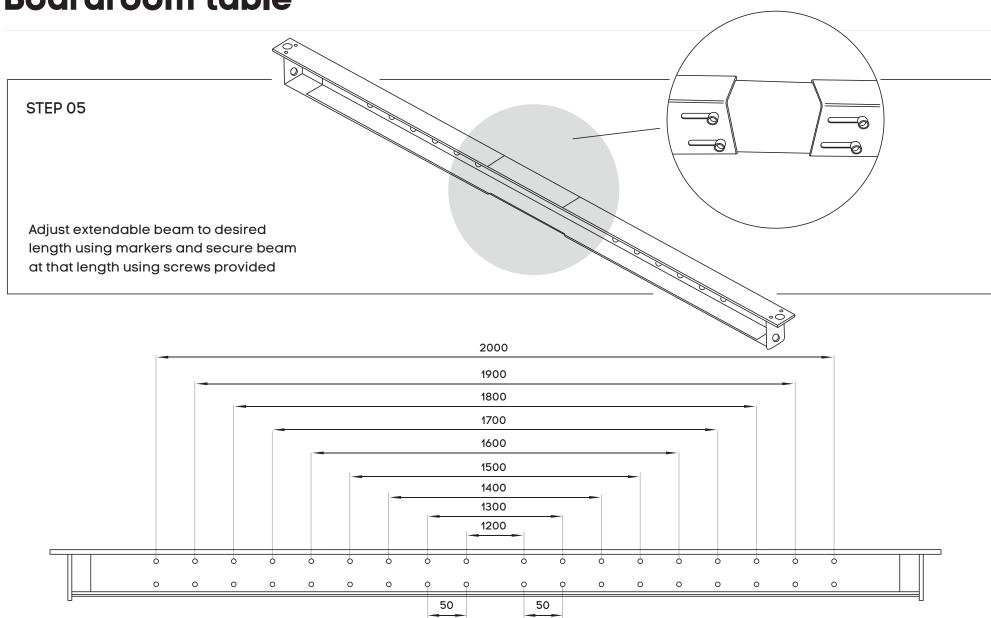

## Quadro A Wood Boardroom table

Place the desktop on top of the frame. Please place the legs ideally indented around 300mm from each end left and right of the Tops, Place the legs centred at the same distance equally from the front and back of the top.