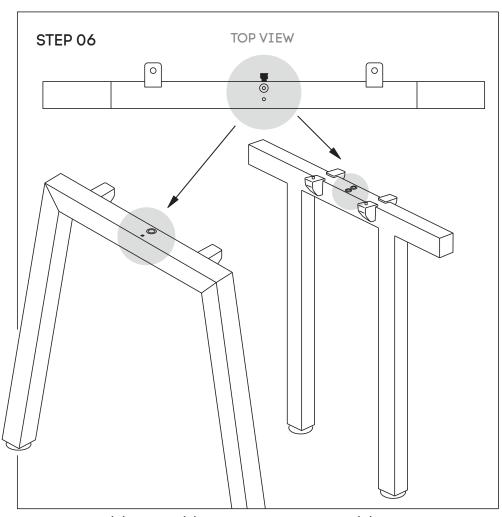

## Quadro A Wood Boardroom table

Place the desktop on top of the frame. Please place the legs ideally indented around 300mm from each end left and right of the Tops, Place the legs centred at the same distance equally from the front and back of the top.

Please tighten M6x30MM Socket head (I) through the plastic brackets into the underneath of the tops.