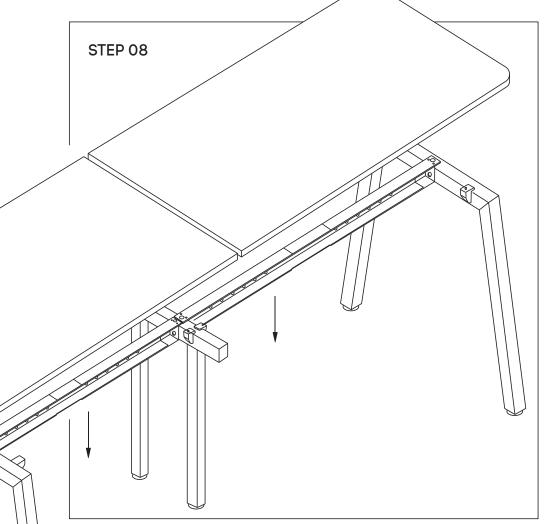

## Quadro A Wood Boardroom table

Place the desktop on top of the frame. Please place the legs ideally indented around 300mm from each end left and right of the Tops, Place the legs centred at the same distance equally from the front and back of the top.