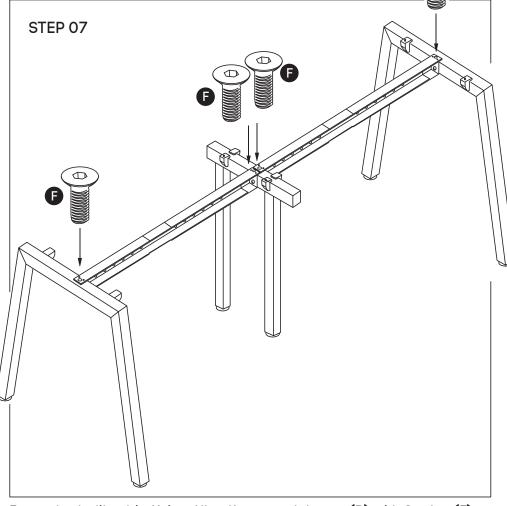

# jason.l

Attach beam **(D)** to legs **(B)** and Connector frame **(C)** using nut insert in legs. See point attached

Frame looks like this. Using Allen Key, attach beam (D) with Socket (F)