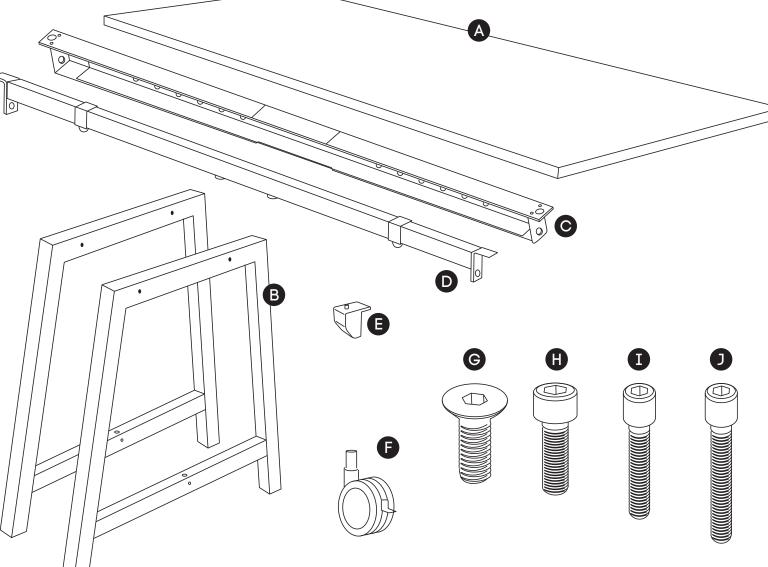

### COMPONENTS

- A Table top x1
- B Leg Quadro A x2
- C Upper Beam x1
- D Lower Beam x1
- E Plastic bracket x4
- F Wheels x4

#### **SCREWS**

- G M8x20MM CSK x4
- H M8x20MM Socket head x4
- I M6x20MM Socket head x4
- J M6x30MM Socket head x4

www.jasonl.com.au