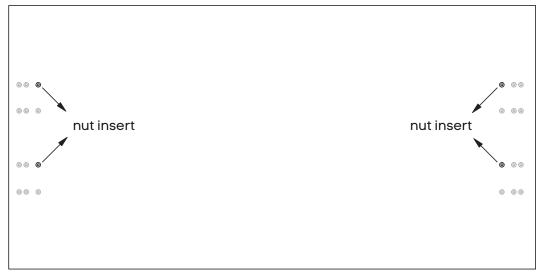

#### Sizes:

Attach Upper Beam **(C)** to legs **(B)** using nut insert in legs. See point attached

Frame looks like this. Using Allen Key, attach Upper Beam **(C)** with Sockets **(G)**.

www.jasonl.com.au

#### Sizes:

1200x700, 1400x700, 1600x700, 1800x700

TABLE TOP BOTTOM VIEW

Place desktop ontop of frame. Nut inserts in top will align with plastic joiner brackets using M6x30MM (J) sockets attached top to frame.