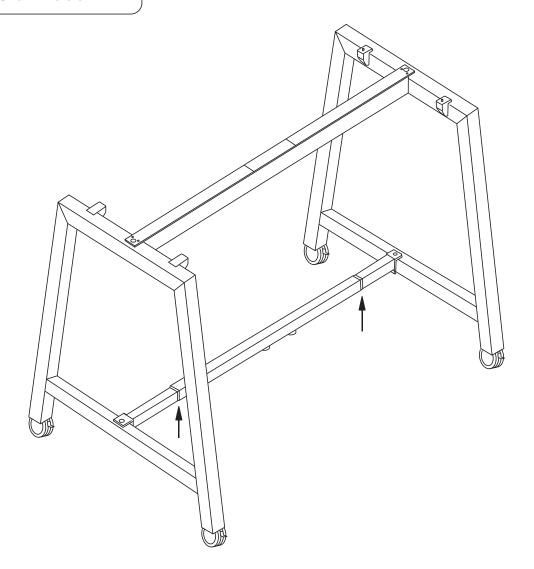

Using the allen key, tighten two bolts on the under side of the lower beam. This will make the frame sturdy.

www.jasonl.com.au