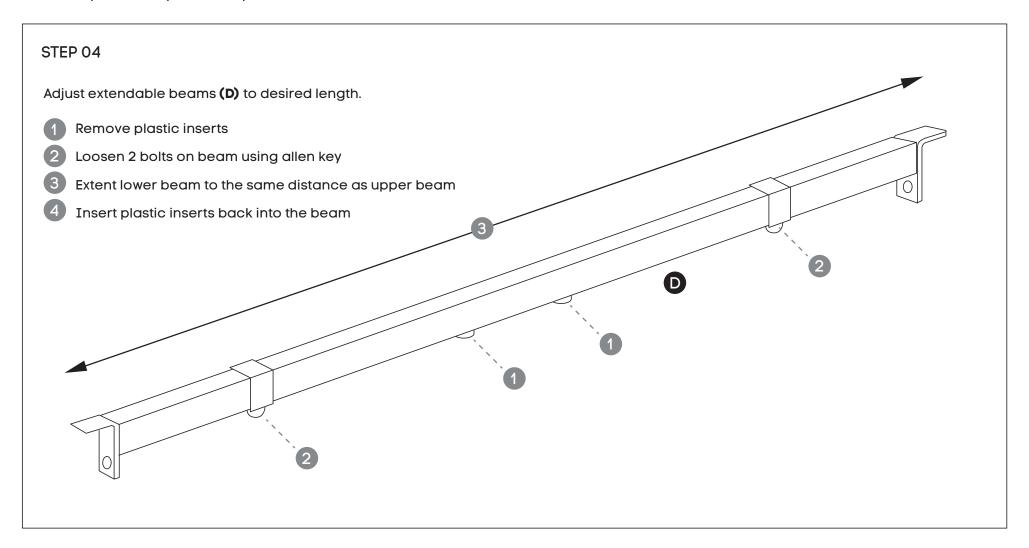

#### Sizes:

1200x700, 1400x700, 1600x700, 1800x700

Frame looks like this. Using Allen Key. Tighen Sockets (**G**) on the Lower Beam (**D**) using Allen Key (**J**). Insert plastic spacers to improve regidity. Attach two Sockets (**H**) to the side of the lower side beams (as shown in the picture).

Using the allen key, tighten two bolts on the under side of the lower beam. This will make the frame sturdy.

www.jasonl.com.au