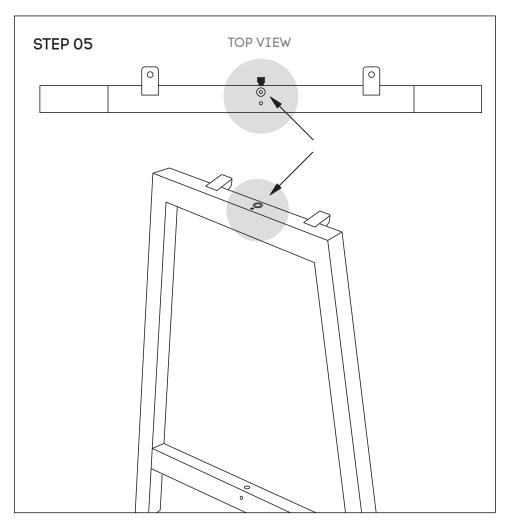

#### Sizes:

1200x700, 1400x700, 1600x700, 1800x700

TABLE TOP BOTTOM VIEW

Place desktop ontop of frame. Nut inserts in top will align with plastic joiner brackets using M6x30MM (J) sockets attached top to frame.