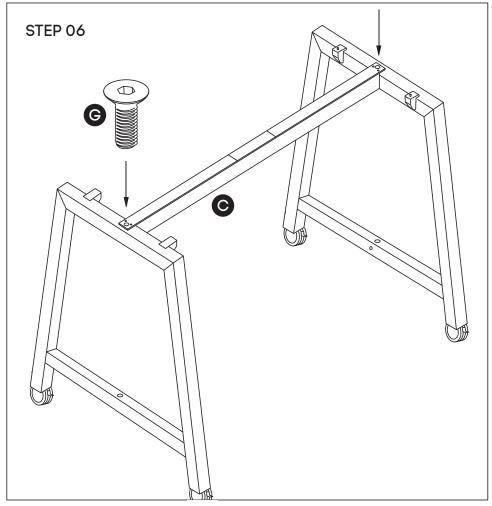

#### Sizes:

Attach Upper Beam **(C)** to legs **(B)** using nut insert in legs. See point attached

Frame looks like this. Using Allen Key, attach Upper Beam **(C)** with Sockets **(G)**.

www.jasonl.com.au