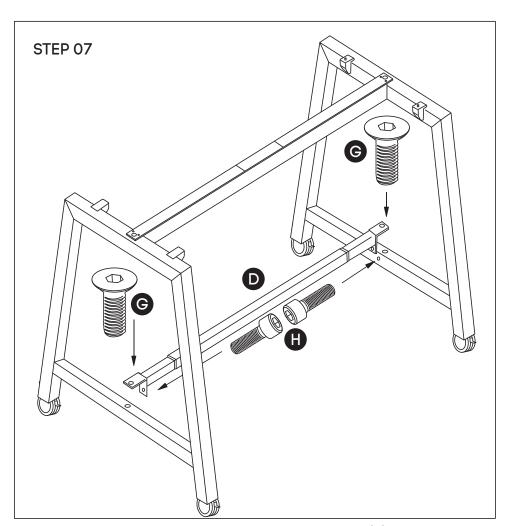

#### Sizes:

1200x700, 1400x700, 1600x700, 1800x700

Frame looks like this. Using Allen Key. Tighen Sockets (**G**) on the Lower Beam (**D**) using Allen Key (**J**). Insert plastic spacers to improve regidity. Attach two Sockets (**H**) to the side of the lower side beams (as shown in the picture).

Using the allen key, tighten two bolts on the under side of the lower beam. This will make the frame sturdy.

www.jasonl.com.au