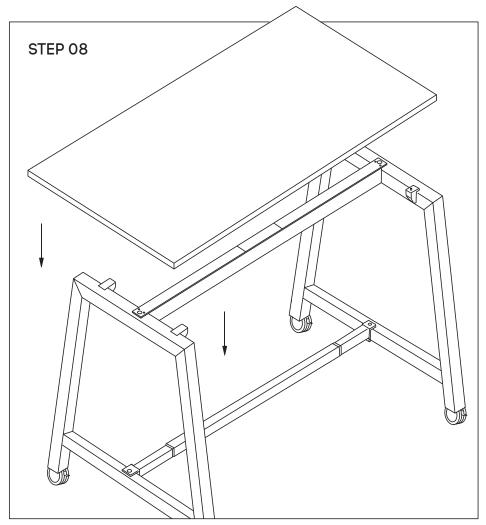

#### Sizes:

1200x700, 1400x700, 1600x700, 1800x700

TABLE TOP BOTTOM VIEW

Place desktop ontop of frame. Nut inserts in top will align with plastic joiner brackets using M6x30MM (J) sockets attached top to frame.