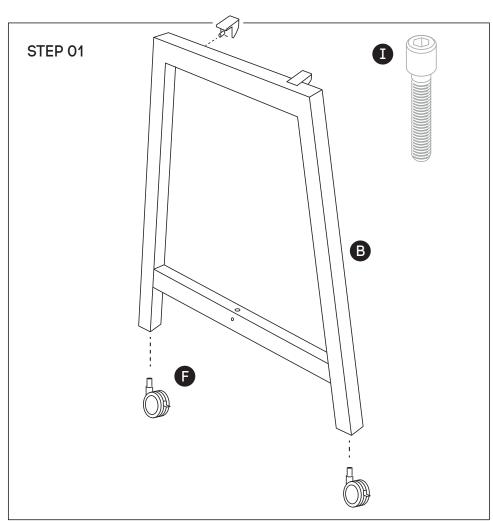

#### Sizes:

Using Allen Key provided, attach 2 plastic brackets per leg **(D)** (as per picture above) using M6x20MM **(I)** Socket head screw. Screw the wheels **(F)** to the bottom of each leg **(B)** 

Using Allen Key provided, attach M8x20MM Socket head **(H)**-screw socket half way into leg for both legs **(B)** 

www.jasonl.com.au