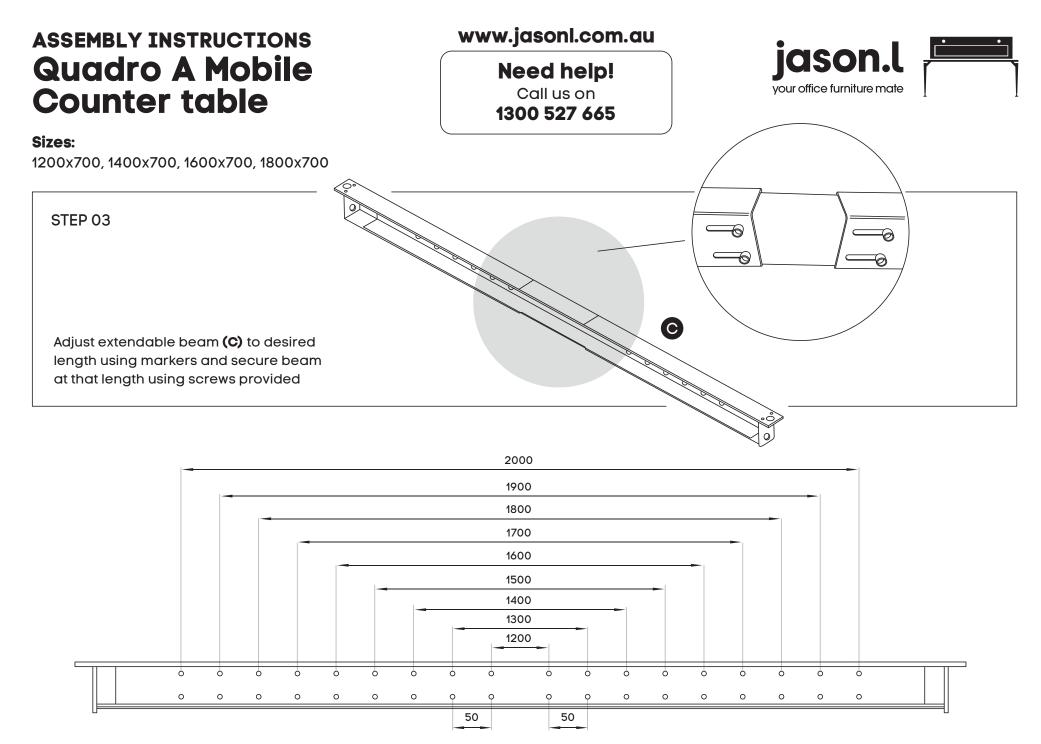

#### Sizes:

1200x700, 1400x700, 1600x700, 1800x700

#### Sizes:

Attach Upper Beam **(C)** to legs **(B)** using nut insert in legs. See point attached

Frame looks like this. Using Allen Key, attach Upper Beam **(C)** with Sockets **(G)**.

www.jasonl.com.au

#### Sizes:

1200x700, 1400x700, 1600x700, 1800x700

Frame looks like this. Using Allen Key. Tighen Sockets (**G**) on the Lower Beam (**D**) using Allen Key (**J**). Insert plastic spacers to improve regidity. Attach two Sockets (**H**) to the side of the lower side beams (as shown in the picture).