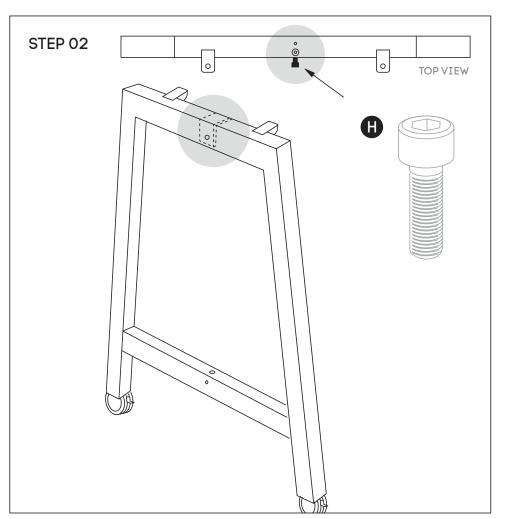

Using Allen Key provided, attach M8x20MM Socket head **(H)**-screw socket half way into leg for both legs **(B)** 

www.jasonl.com.au