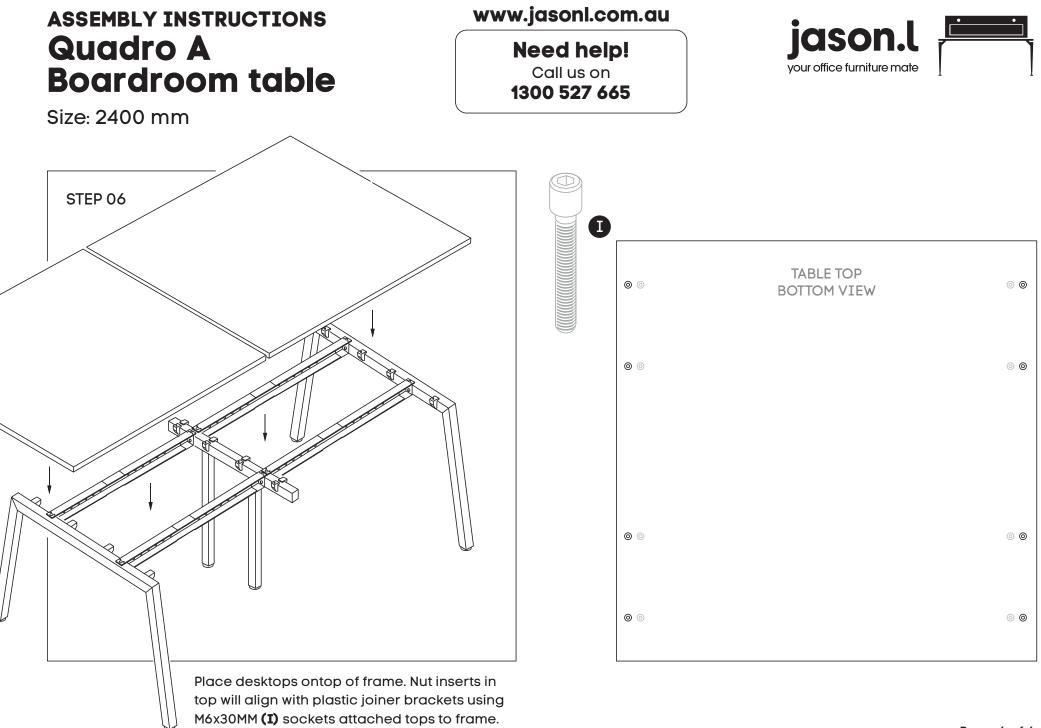

Attach beam **(D)** to legs **(B)** and Connector frame **(C)** using nut insert in legs. See point attached

Frame looks like this. Using Allen Key, attach beam (D) with Socket (F)