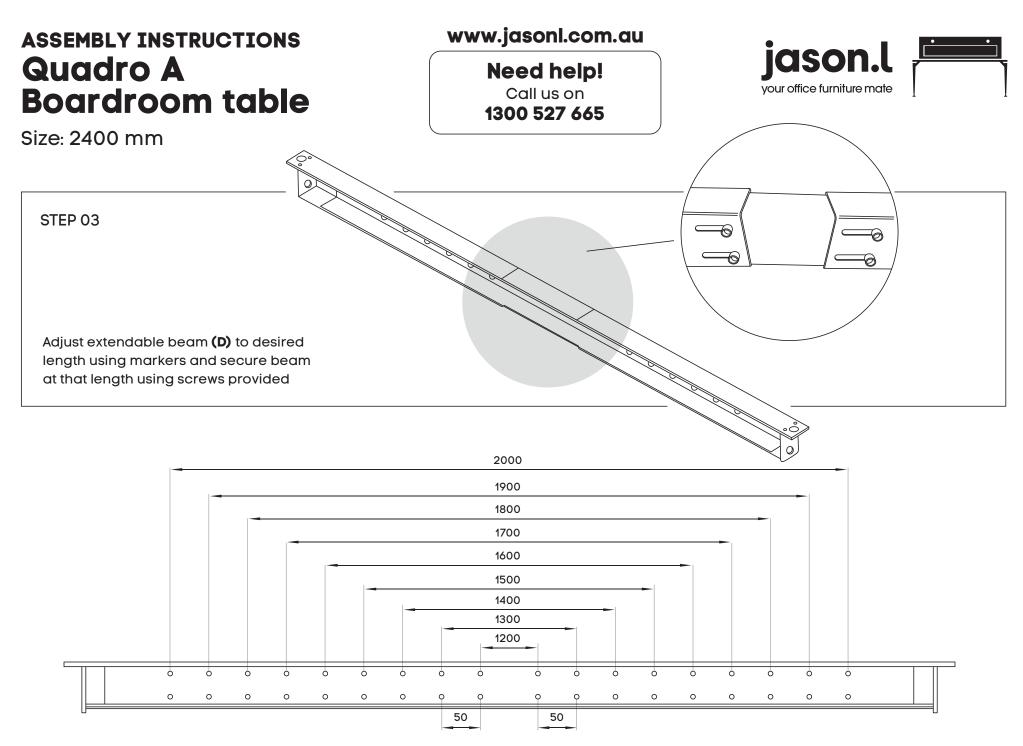

\* Colour of the beam is always black, regardless desk frame colour.

Attach beam **(D)** to legs **(B)** and Connector frame **(C)** using nut insert in legs. See point attached

Frame looks like this. Using Allen Key, attach beam (D) with Socket (F)