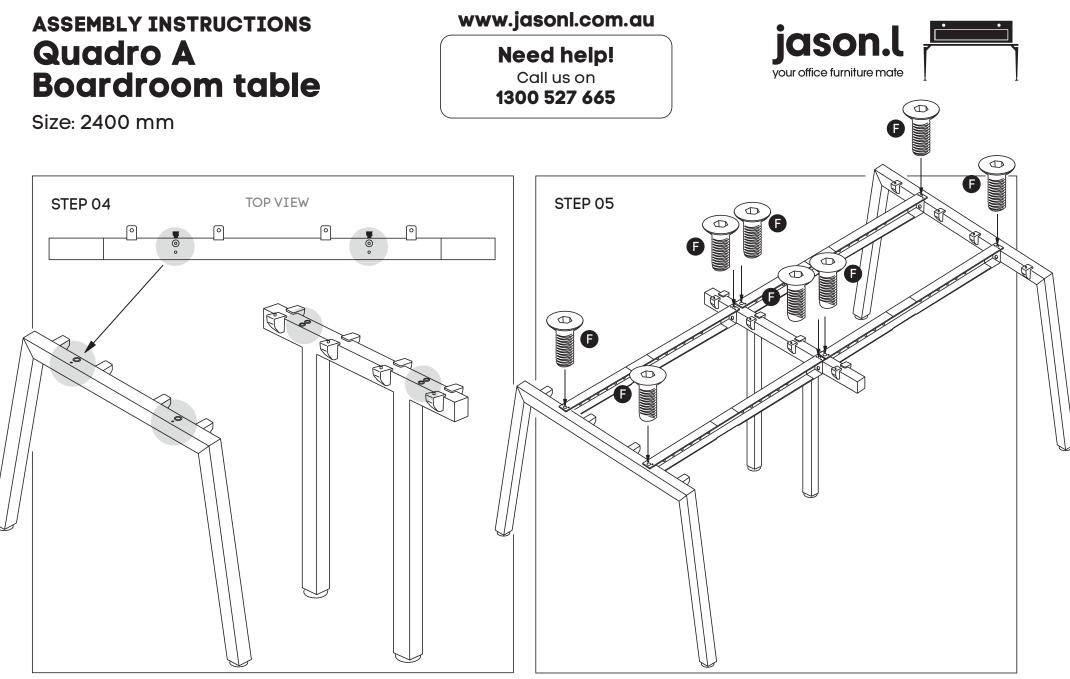

## www.jasonl.com.au **ASSEMBLY INSTRUCTIONS** jason.l 🟴 **Quadro A Need help!** your office furniture mate Call us on **Boardroom table** 1300 527 665 Size: 2400 mm STEP 01 STEP 02 G A 5 S/

Using Allen Key provided, attach 4 plastic brackets per leg **(E)** (as per picture above) using M6x20MM **(H)** Socket head screw. Do the same with Connector frame **(C)**. Using Allen Key provided, attach M8x20MM Socket head **(G)**screw socket half way into leg for both legs **(B)** and into Connector frame **(C)**.

Attach beam **(D)** to legs **(B)** and Connector frame **(C)** using nut insert in legs. See point attached

Frame looks like this. Using Allen Key, attach beam (D) with Socket (F)