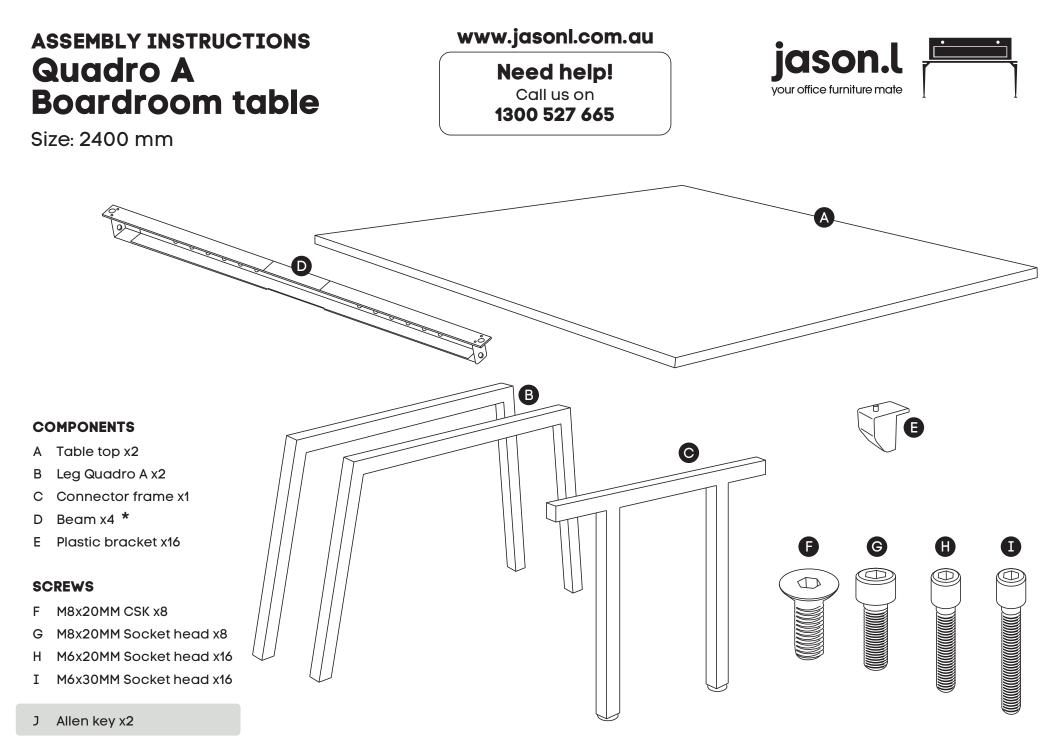

## www.jasonl.com.au **ASSEMBLY INSTRUCTIONS** jason.l 🟴 **Quadro A Need help!** your office furniture mate Call us on **Boardroom table** 1300 527 665 Size: 2400 mm STEP 01 STEP 02 G A 5 S/

Using Allen Key provided, attach 4 plastic brackets per leg **(E)** (as per picture above) using M6x20MM **(H)** Socket head screw. Do the same with Connector frame **(C)**. Using Allen Key provided, attach M8x20MM Socket head **(G)**screw socket half way into leg for both legs **(B)** and into Connector frame **(C)**.

Attach beam **(D)** to legs **(B)** and Connector frame **(C)** using nut insert in legs. See point attached

Frame looks like this. Using Allen Key, attach beam (D) with Socket (F)