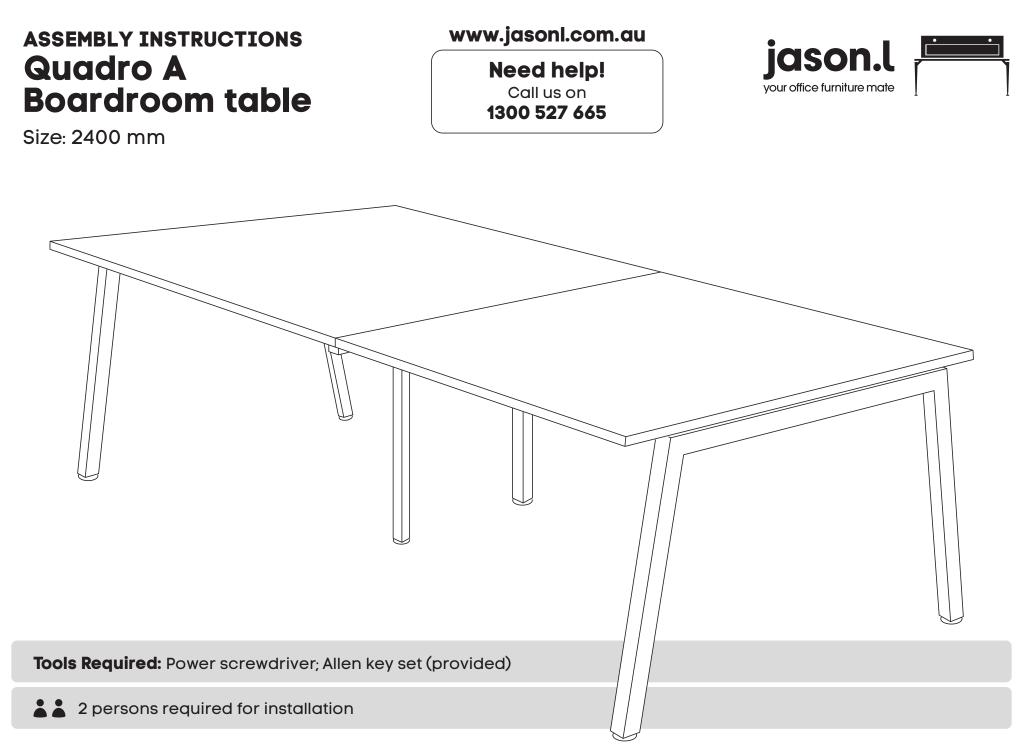

## www.jasonl.com.au **ASSEMBLY INSTRUCTIONS** jason.l 🟴 **Quadro A Need help!** your office furniture mate Call us on **Boardroom table** 1300 527 665 Size: 2400 mm STEP 01 STEP 02 G A 5 S/

Using Allen Key provided, attach 4 plastic brackets per leg **(E)** (as per picture above) using M6x20MM **(H)** Socket head screw. Do the same with Connector frame **(C)**. Using Allen Key provided, attach M8x20MM Socket head **(G)**screw socket half way into leg for both legs **(B)** and into Connector frame **(C)**.