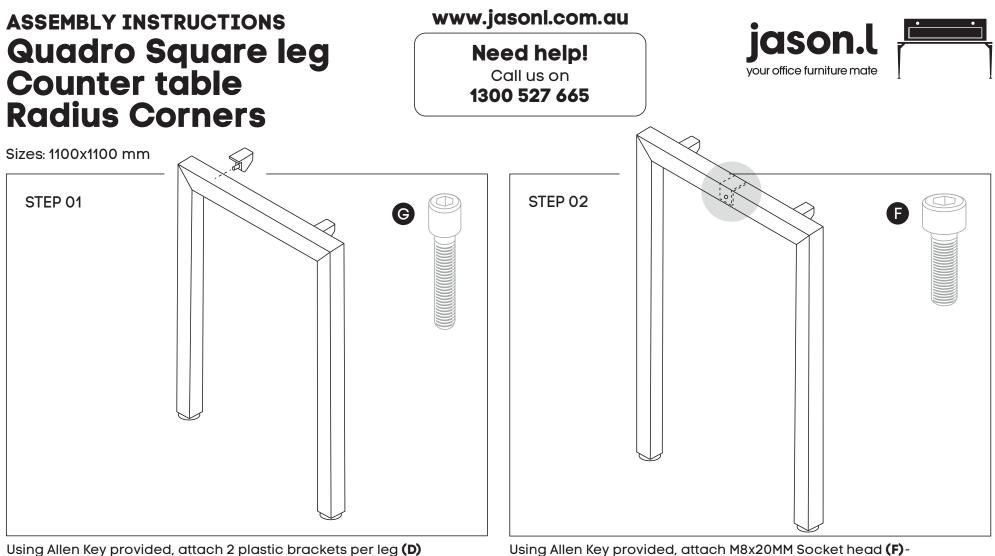

Tools Required: Power screwdriver; Allen key set (provided)

2 persons required for installation

\* Colour of the beam is always black, regardless desk frame colour.

(as per picture above) using M6x20MM (G) Socket head screw

Using Allen Key provided, attach M8x20MM Socket head (F)screw socket half way into leg for both legs (B)