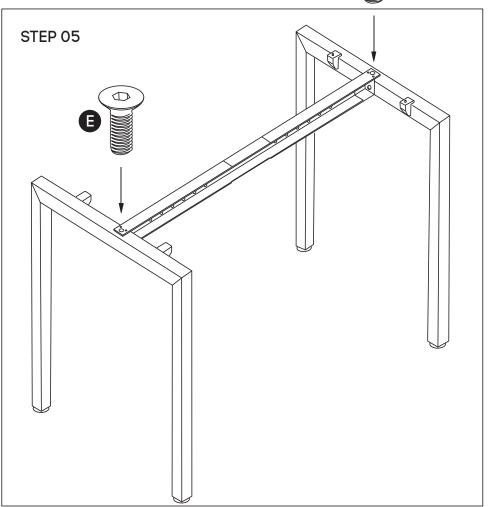

Frame looks like this. Using Allen Key, attach beam (C) with Socket (E)

Place desktop on top of the frame. Please place the top equally centred at the same distance from left and right of the leg frame and then please tighten screws using M6x30MM (**H**) into the underneath of the tops.