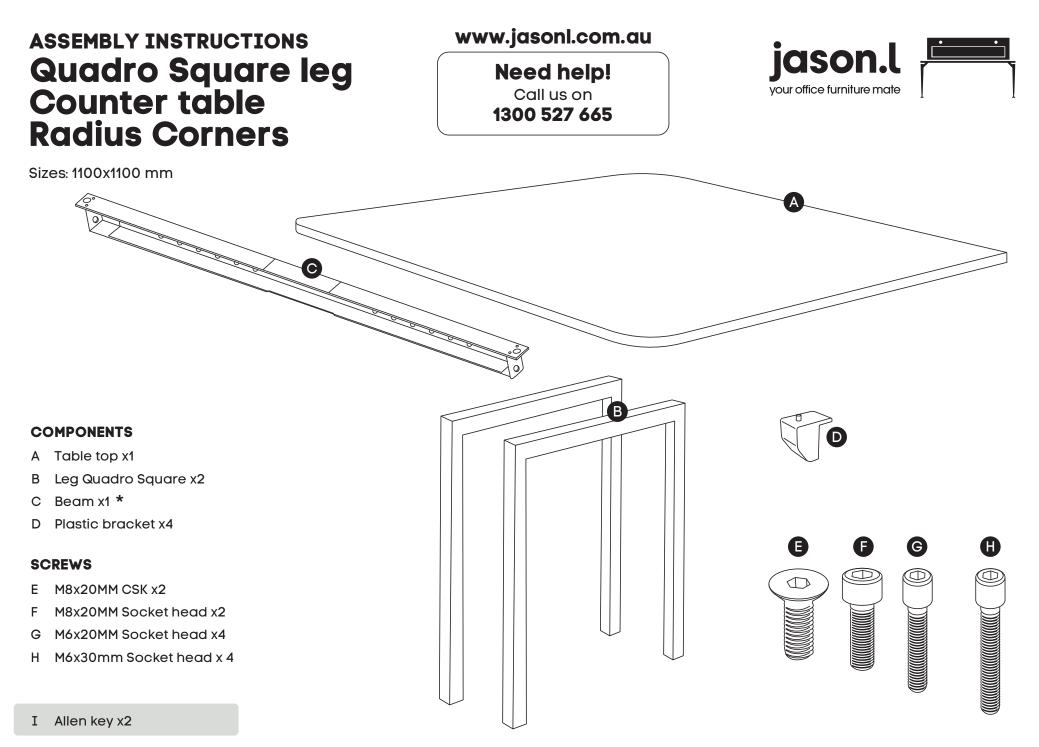

## ASSEMBLY INSTRUCTIONS Quadro Square leg Counter table Radius Corners

www.jasonl.com.au

**Need help!** Call us on **1300 527 665** 

Sizes: 1100x1100 mm

Attach beam **(C)** to legs **(B)** using nut insert in legs. See point attached

Frame looks like this. Using Allen Key, attach beam (C) with Socket (E)

Place desktop on top of the frame. Please place the top equally centred at the same distance from left and right of the leg frame and then please tighten screws using M6x30MM (**H**) into the underneath of the tops.