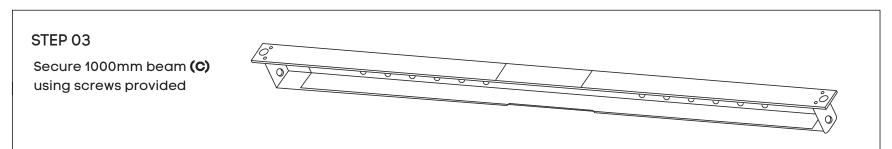

Frame looks like this. Using Allen Key, attach beam (C) with Socket (E)

Place desktop on top of the frame. Please place the top equally centred at the same distance from left and right of the leg frame and then please tighten screws using M6x30MM (**H**) into the underneath of the tops.