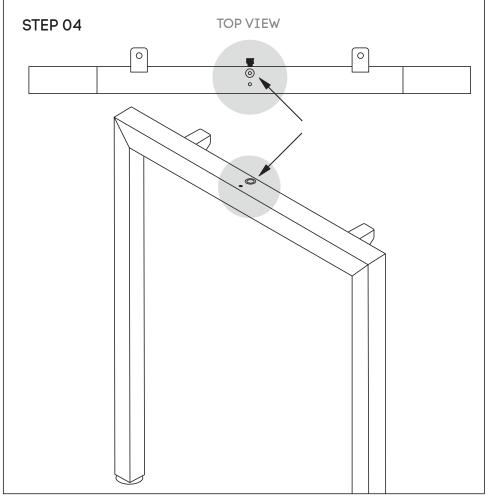

## ASSEMBLY INSTRUCTIONS Quadro Square leg Counter table Radius Corners

www.jasonl.com.au

**Need help!** Call us on **1300 527 665** 

Sizes: 1100x1100 mm

Attach beam **(C)** to legs **(B)** using nut insert in legs. See point attached