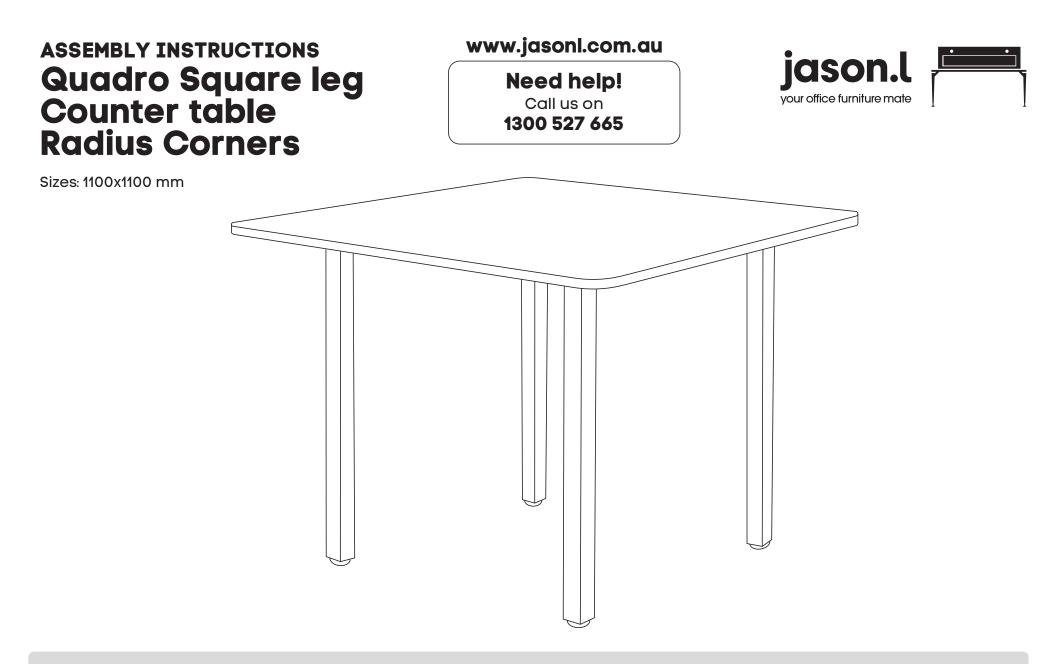

## ASSEMBLY INSTRUCTIONS Quadro Square leg Counter table Radius Corners

www.jasonl.com.au

**Need help!** Call us on **1300 527 665** 

Sizes: 1100x1100 mm

Attach beam **(C)** to legs **(B)** using nut insert in legs. See point attached