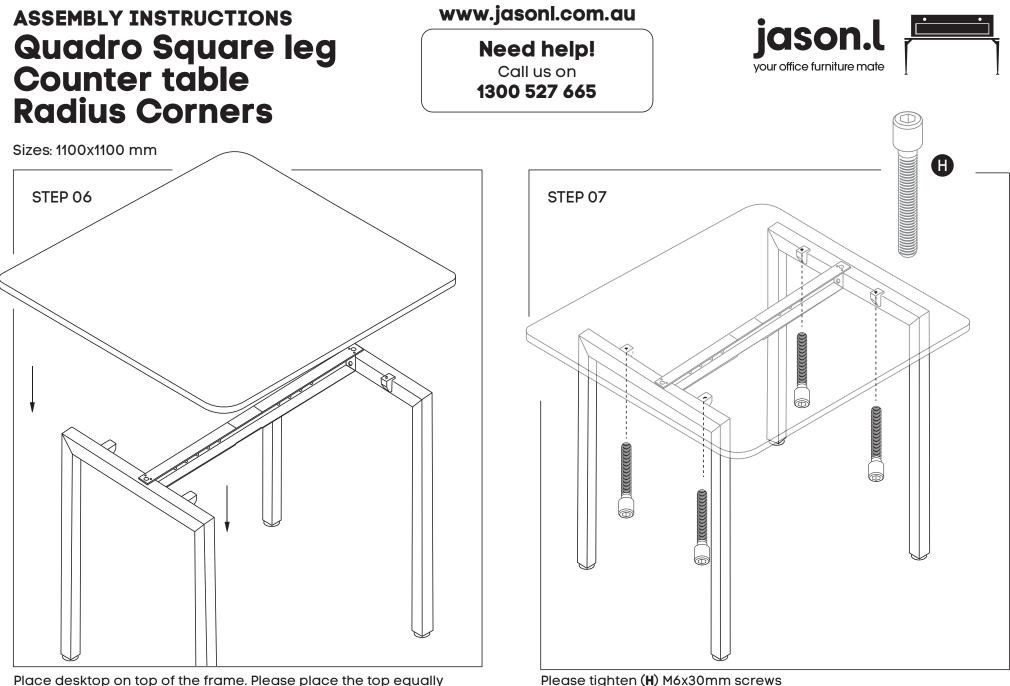

## ASSEMBLY INSTRUCTIONS Quadro Square leg Counter table Radius Corners

www.jasonl.com.au

**Need help!** Call us on **1300 527 665** 

Sizes: 1100x1100 mm

Attach beam **(C)** to legs **(B)** using nut insert in legs. See point attached

Frame looks like this. Using Allen Key, attach beam (C) with Socket (E)

Place desktop on top of the frame. Please place the top equally centred at the same distance from left and right of the leg frame and then please tighten screws using M6x30MM (**H**) into the underneath of the tops.