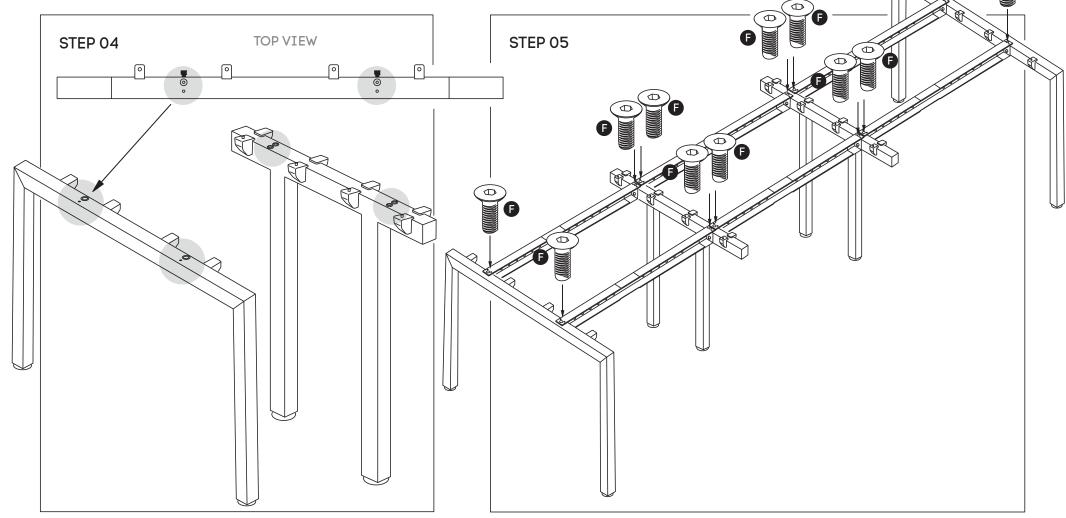

## **Need help!**

Call us on **1300 527 665** 

Using Allen Key provided, attach 4 plastic brackets per leg **(E)** (as per picture above) using M6x20MM **(H)** Socket head screw. Do the same with Connector frame **(C)**.

Using Allen Key provided, attach M8x20MM Socket head (G)-screw socket half way into leg for both legs (B) and into Connector frame (C).