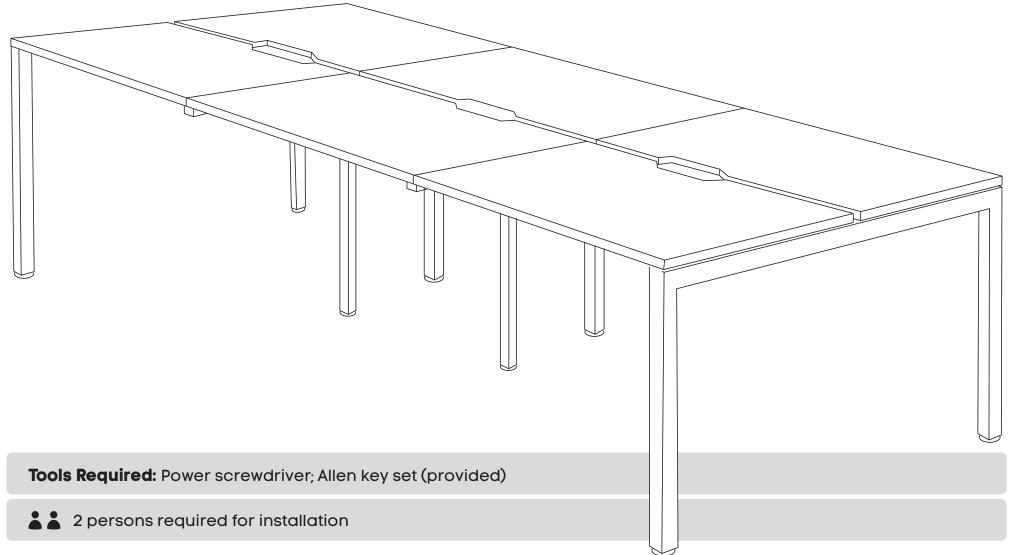

#### **ASSEMBLY INSTRUCTIONS**

# **Quadro Square 6P workstation**

Sizes: 1200, 1400, 1600, 1800 mm

www.jasonl.com.au

**Need help!** 

Call us on **1300 527 665** 