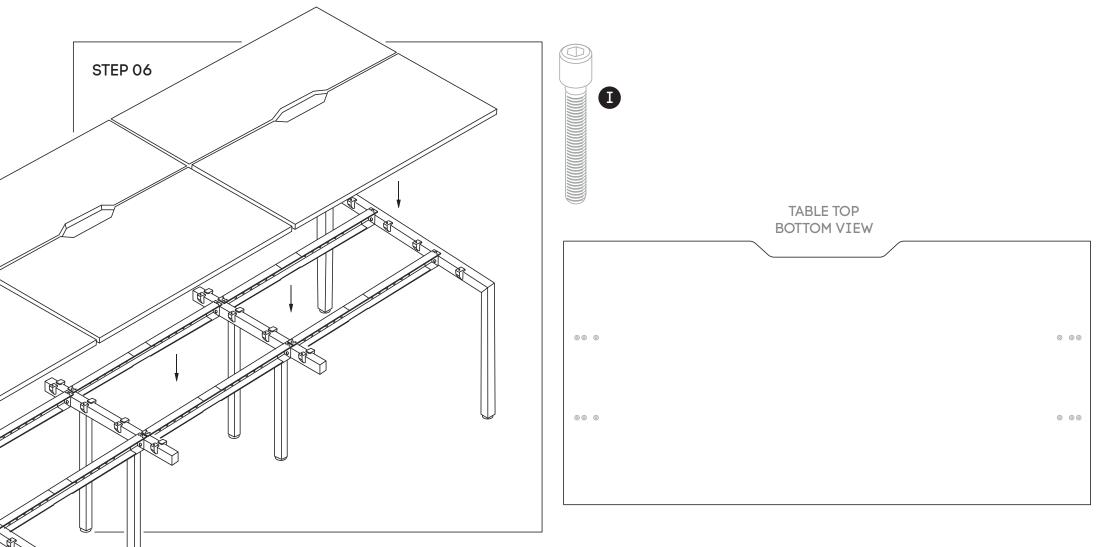

## Need help!

Call us on **1300 527 665** 

Place desktops ontop of frame - with cutout at the back of the desk. Nut inserts in top will align with plastic joiner brackets using M6x30MM (I) sockets attached tops to frame.