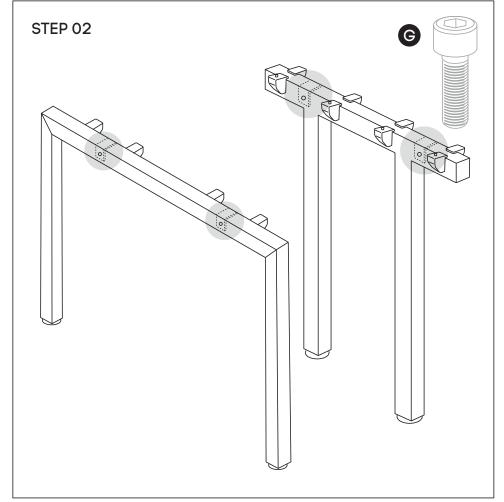

## Need help!

Call us on **1300 527 665** 

Attach beam **(D)** to legs **(B)** and Connector frame **(C)** using nut insert in legs. See point attached

Frame looks like this. Using Allen Key, attach beam (D) with Socket (F)