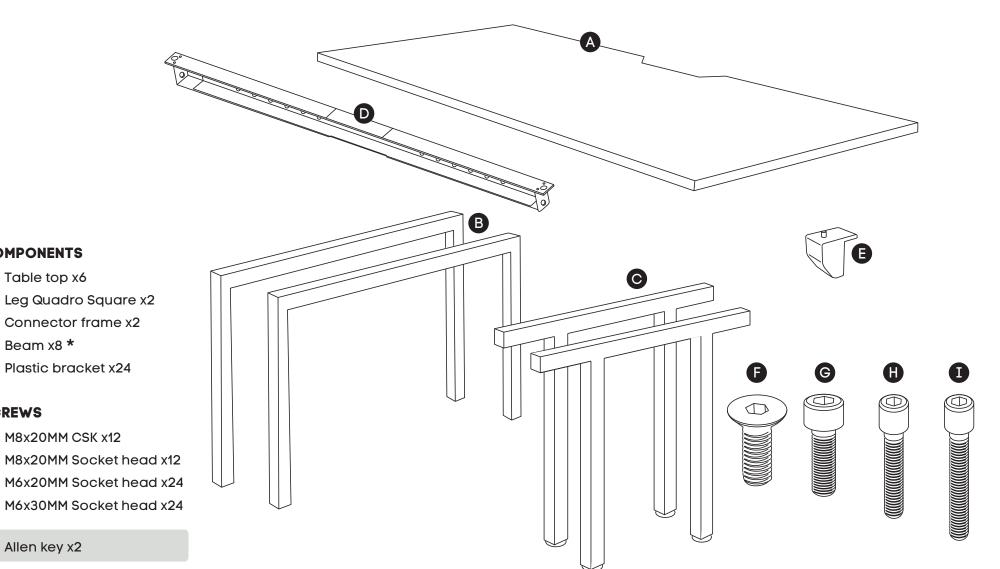

## **ASSEMBLY INSTRUCTIONS Quadro Square 6P workstation**

**COMPONENTS** A Table top x6

Beam x8 \*

Allen key x2

**SCREWS** 

Sizes: 1200, 1400, 1600, 1800 mm

www.jasonl.com.au

## **Need help!**

Call us on 1300 527 665

Page 2 of 7

\* Colour of the beam is always black, regardless desk frame colour.