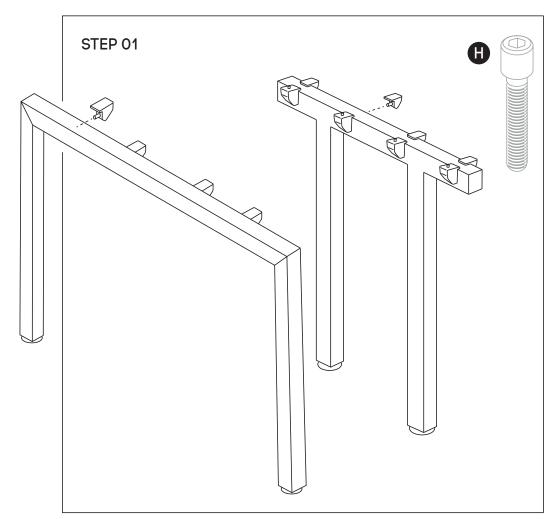

## **Need help!**

Call us on **1300 527 665** 

Using Allen Key provided, attach 4 plastic brackets per leg **(E)** (as per picture above) using M6x20MM **(H)** Socket head screw. Do the same with Connector frame **(C)**.

Using Allen Key provided, attach M8x20MM Socket head (G)-screw socket half way into leg for both legs (B) and into Connector frame (C).