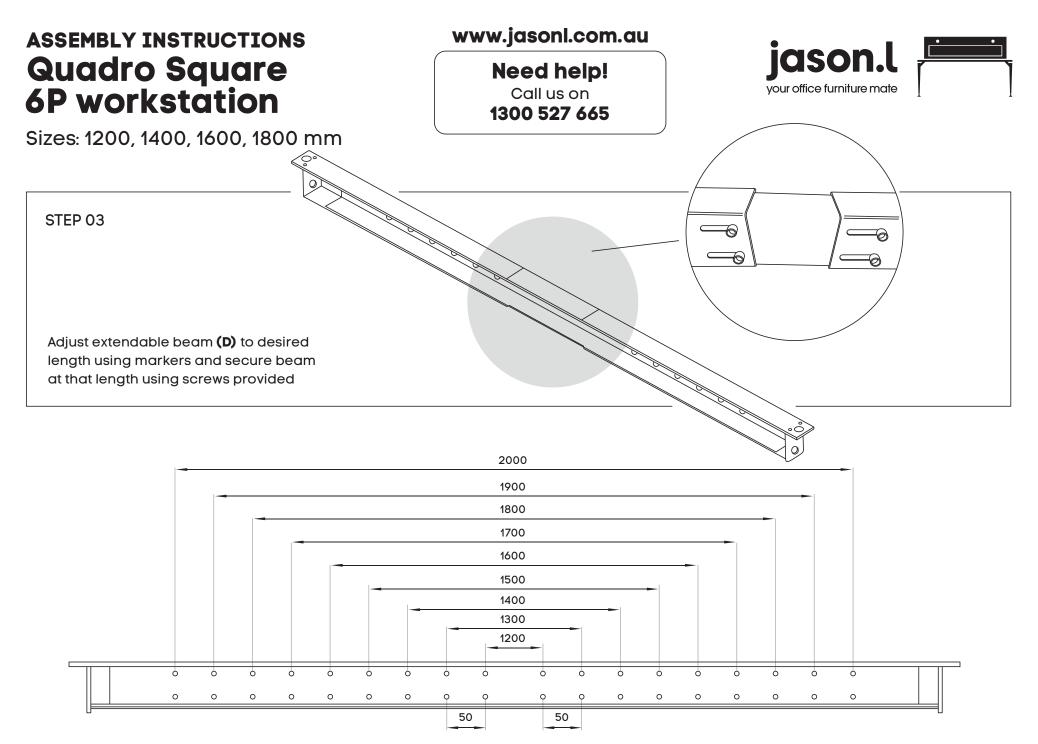

# ASSEMBLY INSTRUCTIONS Quadro Square 6P workstation

Sizes: 1200, 1400, 1600, 1800 mm

## Need help!

Call us on **1300 527 665** 

Attach beam **(D)** to legs **(B)** and Connector frame **(C)** using nut insert in legs. See point attached

Frame looks like this. Using Allen Key, attach beam (D) with Socket (F)