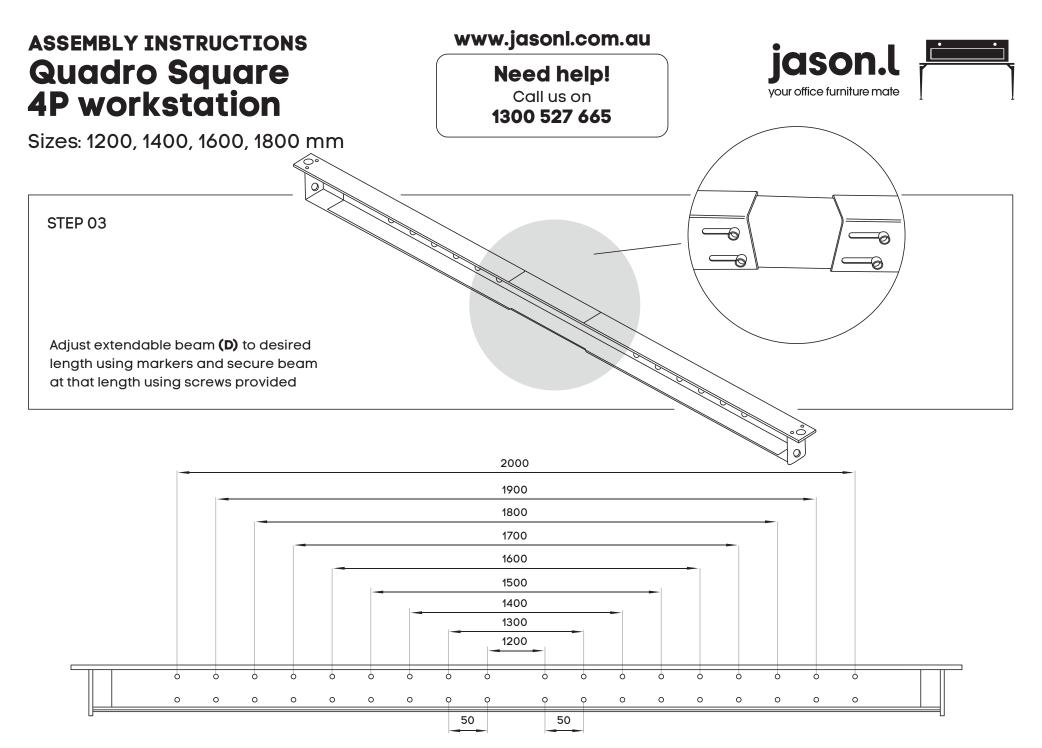

# **Quadro Square 4P workstation**

Sizes: 1200, 1400, 1600, 1800 mm

#### Need help!

Call us on **1300 527 665** 

Attach beam **(D)** to legs **(B)** and Connector frame **(C)** using nut insert in legs. See point attached

Frame looks like this. Using Allen Key, attach beam (D) with Socket (F)