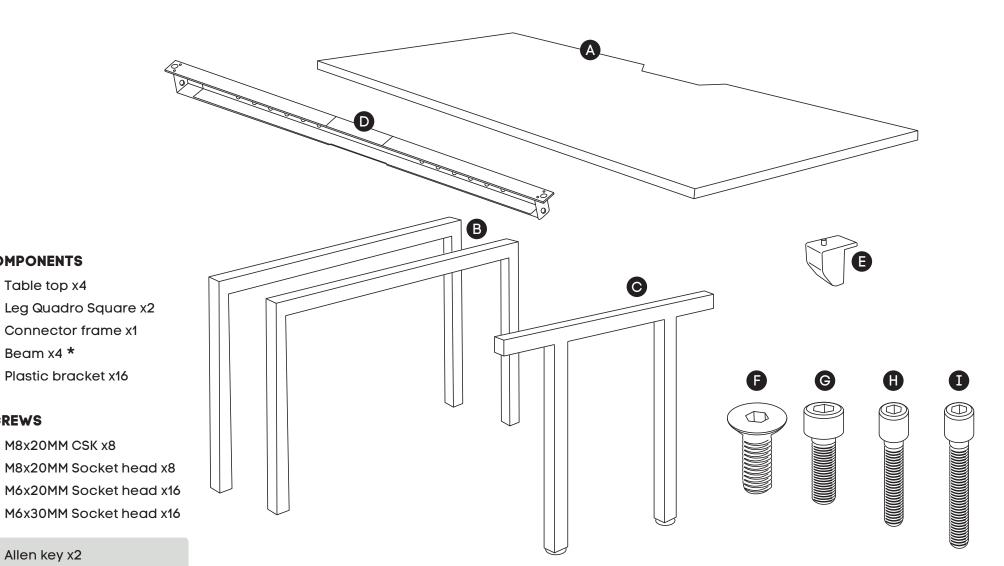

#### **Need help!**

Call us on 1300 527 665

Allen key x2

**COMPONENTS** A Table top x4

Beam x4 \*

**SCREWS** 

\* Colour of the beam is always black, regardless desk frame colour.