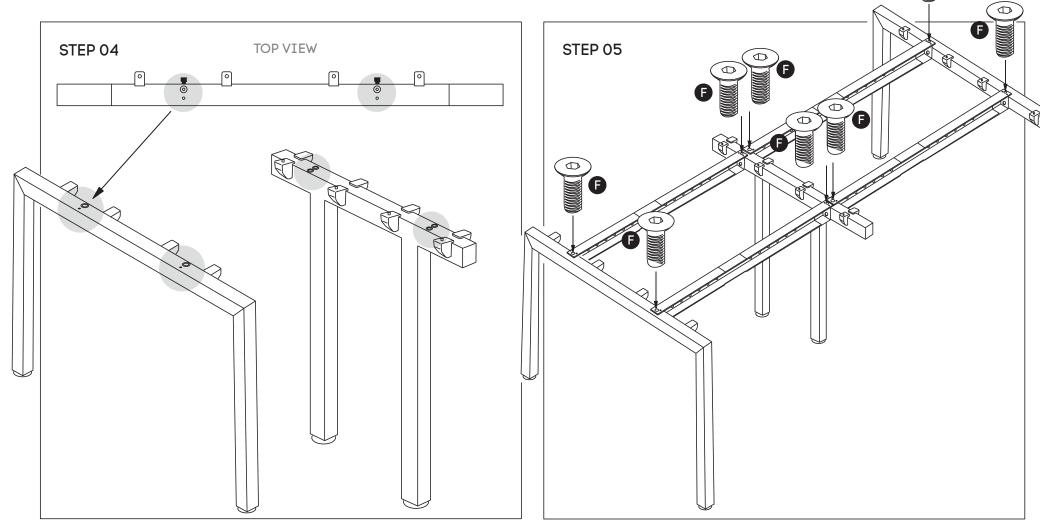

#### Need help!

Call us on **1300 527 665** 

Attach beam **(D)** to legs **(B)** and Connector frame **(C)** using nut insert in legs. See point attached

Frame looks like this. Using Allen Key, attach beam (D) with Socket (F)