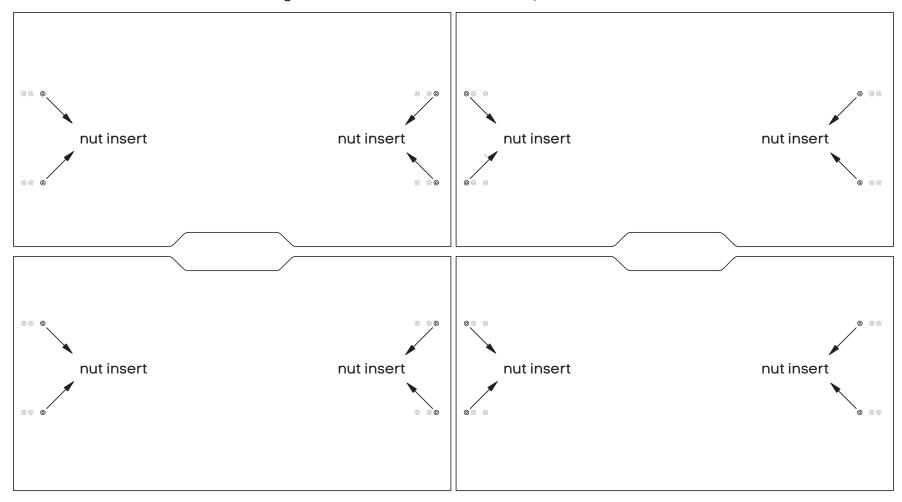

#### **Need help!**

Call us on 1300 527 665

**TABLE TOPS BOTTOM VIEW** 

The following nut inserts should be used for this specific desk / workstation