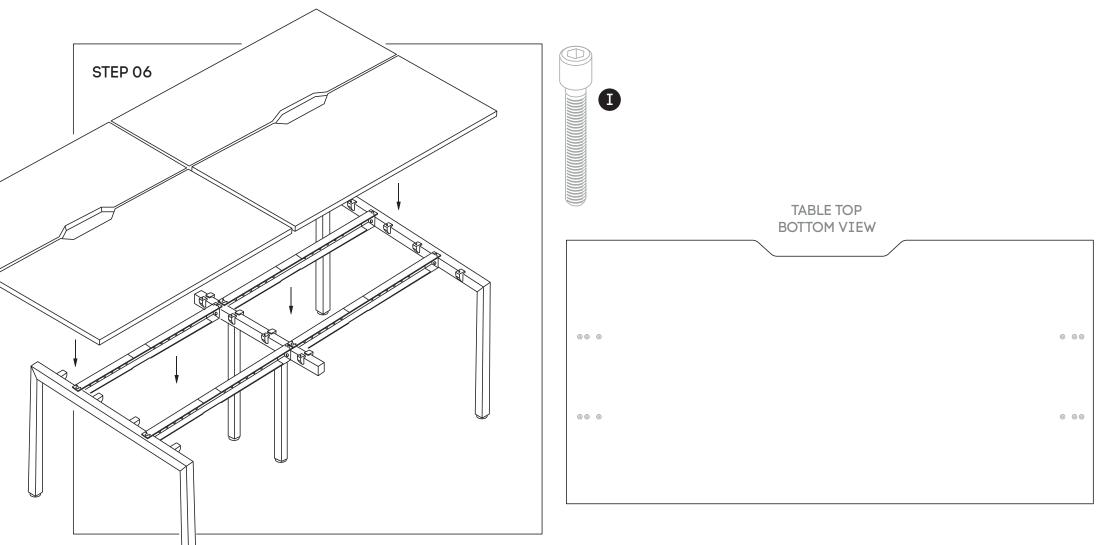

#### Need help!

Call us on **1300 527 665** 

Place desktops ontop of frame - with cutout at the back of the desk. Nut inserts in top will align with plastic joiner brackets using M6x30MM (I) sockets attached tops to frame.