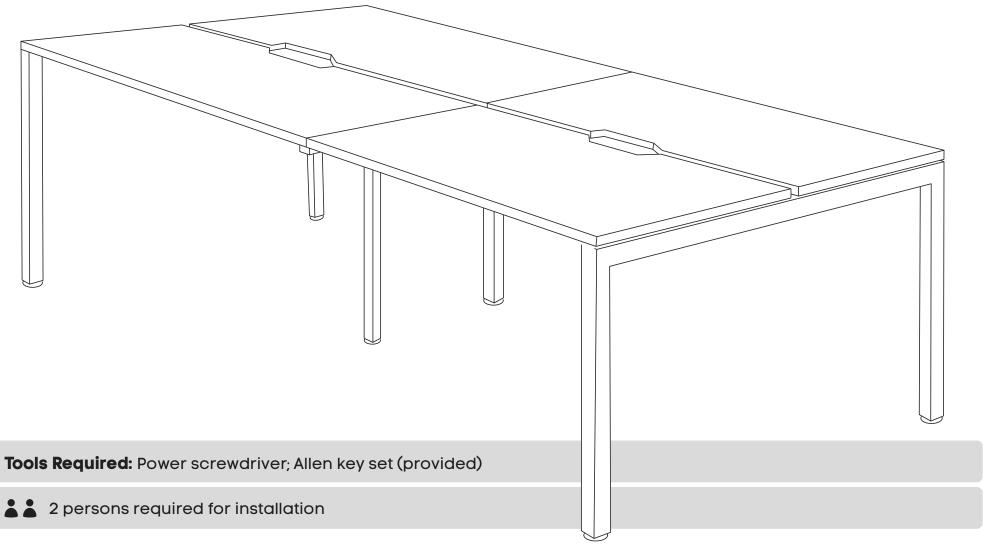

# **Quadro Square 4P workstation**

Sizes: 1200, 1400, 1600, 1800 mm

www.jasonl.com.au

**Need help!** 

Call us on **1300 527 665** 

### **ASSEMBLY INSTRUCTIONS Quadro Square 4P workstation**

Sizes: 1200, 1400, 1600, 1800 mm

www.jasonl.com.au

#### **Need help!**

Call us on 1300 527 665

Allen key x2

**COMPONENTS** A Table top x4

Beam x4 \*

**SCREWS** 

\* Colour of the beam is always black, regardless desk frame colour.