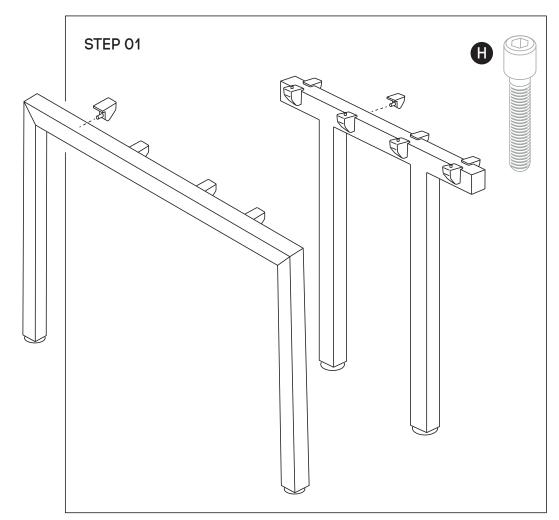

#### Need help!

Call us on **1300 527 665** 

Using Allen Key provided, attach 4 plastic brackets per leg **(E)** (as per picture above) using M6x20MM **(H)** Socket head screw. Do the same with Connector frame **(C)**.