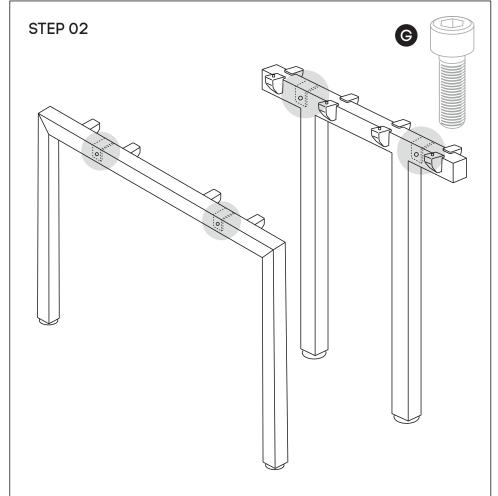

Using Allen Key provided, attach M8x20MM Socket head (G)-screw socket half way into leg for both legs (B) and into Connector frame (C).