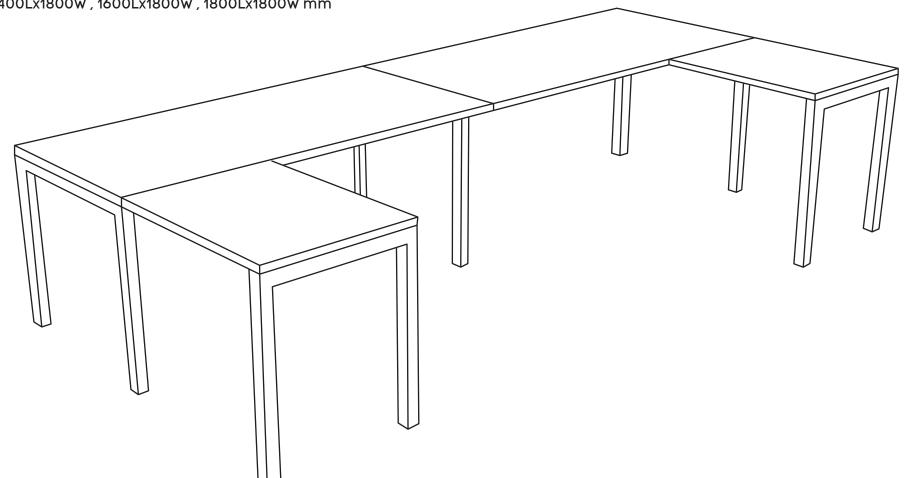

### Need help!

Call us on 1300 527 665

Sizes: 1400Lx1800W, 1600Lx1800W, 1800Lx1800W mm

Tools Required: Power screwdriver; Allen key set (provided)

2 persons required for installation