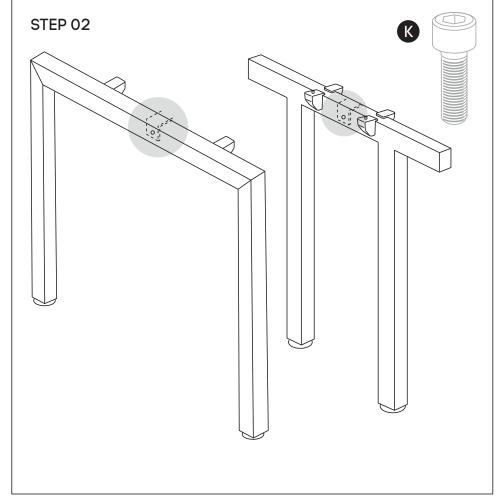

Using Allen Key provided, attach M8x20MM Socket head **(K)**-screw socket half way into leg for both legs **(C)** and into Connector frame **(E)**.