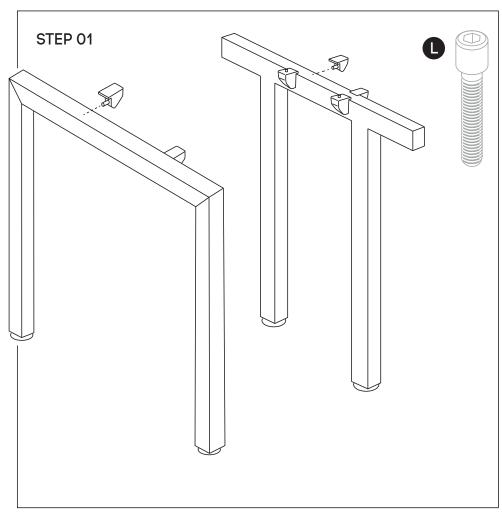

### Need help!

Call us on **1300 527 665** 

Using Allen Key provided, attach 2 plastic brackets per leg (C)(D) (as per picture above) using M6x20MM (L) Socket head screw. Do the same with Connector frame (E).

Using Allen Key provided, attach M8x20MM Socket head **(K)**-screw socket half way into leg for both legs **(C)** and into Connector frame **(E)**.