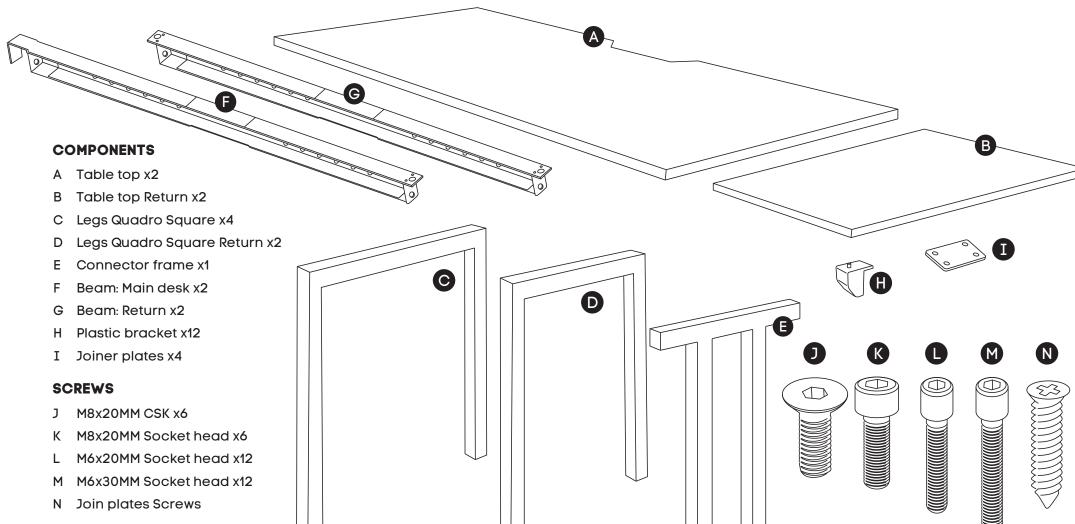

### Need help!

Call us on **1300 527 665** 

Sizes: 1400Lx1800W, 1600Lx1800W, 1800Lx1800W mm

O Allen key x2