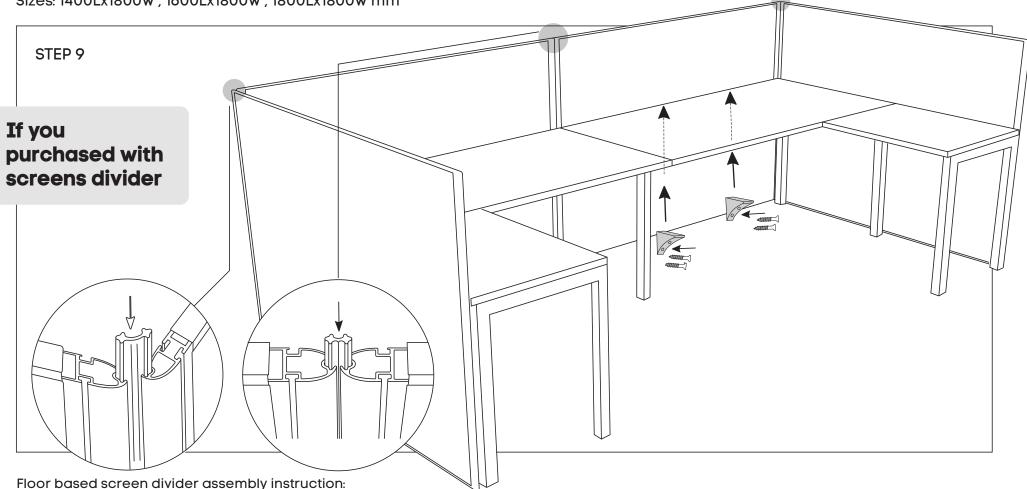

### **Need help!**

Call us on 1300 527 665

- Bring partition towards one another as on the picture. Using an Allen key remove top caps from the four screens uprights where they meet (circles painted in gray).
- Slide 2 way connectors rod down between the 2 centre screens and slide the 2 way 90 degree connector rod -down between the end screens.
- Under the desktops, use I-shaped panel brackets to secure the screens to the table tops (A)(B). Place two brackets in each screen.