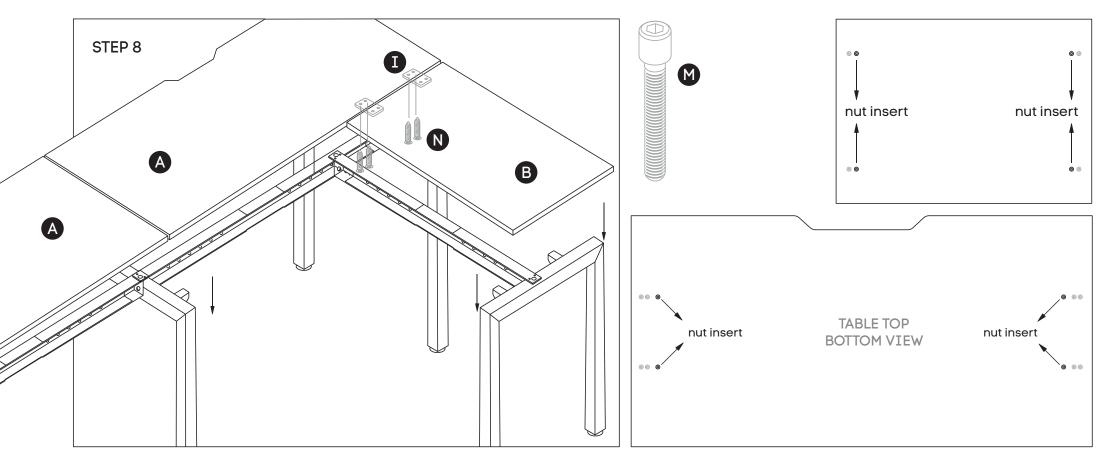

### Need help!

Call us on **1300 527 665** 

- Place table tops (A) on top of frame with cutout at the back of the desk.
- Using nut inserts in the desk, use M6x30mm socket (M) and attach desktop to the frame.
- Using nut inserts in the desktop, use M6x30mm socket (M) and attach return desktops (B) to the frame.
- Once desktop are attached and secure to the frame, use woods screws (N) and secure joiner plates (I) to the underside of desktop A.