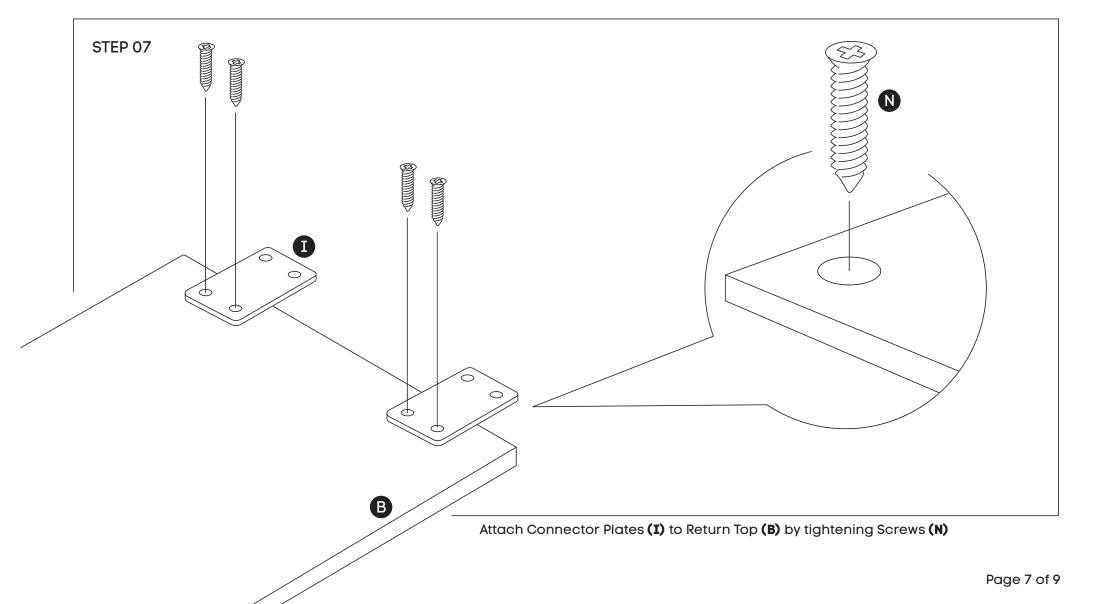

### Need help!

Call us on **1300 527 665** 

- Place table tops (A) on top of frame with cutout at the back of the desk.
- Using nut inserts in the desk, use M6x30mm socket (M) and attach desktop to the frame.
- Using nut inserts in the desktop, use M6x30mm socket (M) and attach return desktops (B) to the frame.
- Once desktop are attached and secure to the frame, use woods screws (N) and secure joiner plates (I) to the underside of desktop A.