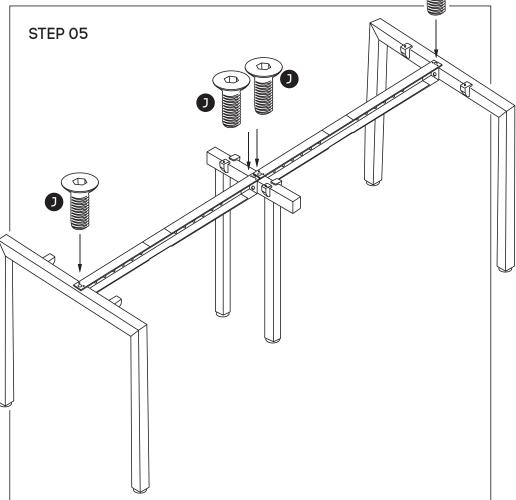

### Need help!

Call us on **1300 527 665** 

Attach beam **(F)** to legs **(C)** and Connector frame **(E)** using nut insert in legs. See point attached

Frame looks like this. Using Allen Key, attach beam (F) with Socket (J)