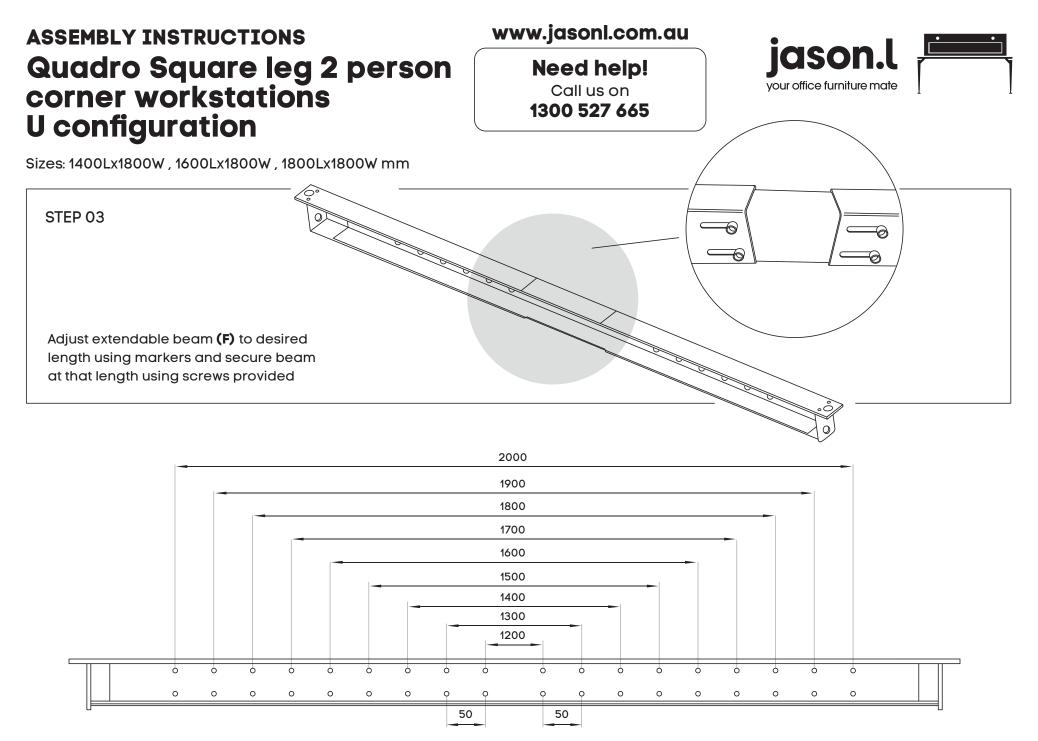

# Quadro Square leg 2 person corner workstations U configuration

www.jasonl.com.au

### Need help!

Call us on **1300 527 665** 

Attach beam **(F)** to legs **(C)** and Connector frame **(E)** using nut insert in legs. See point attached

Frame looks like this. Using Allen Key, attach beam (F) with Socket (J)