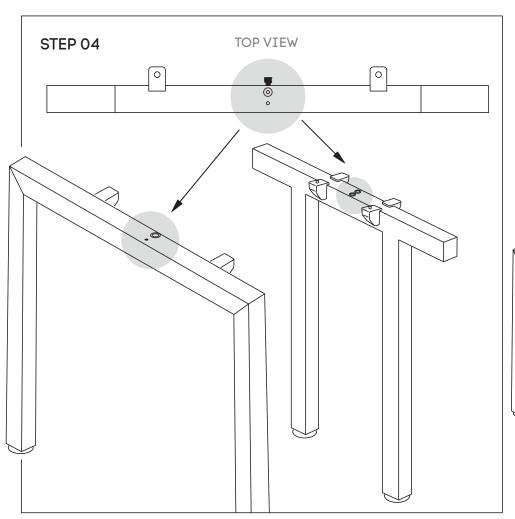

### Need help!

Call us on **1300 527 665** 

Attach beam **(F)** to legs **(C)** and Connector frame **(E)** using nut insert in legs. See point attached

Frame looks like this. Using Allen Key, attach beam (F) with Socket (J)