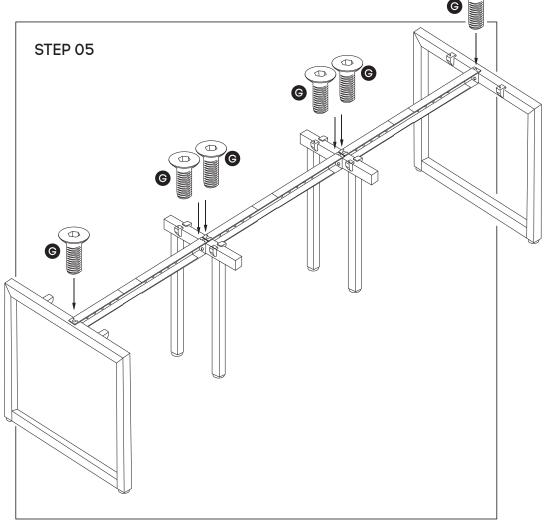

#### Need help!

Call us on **1300 527 665** 

Attach beam **(E)** to legs **(B)** and Connector frame **(D)** using nut insert in legs. See point attached

Frame looks like this. Using Allen Key, attach beam (E) with Socket (G)