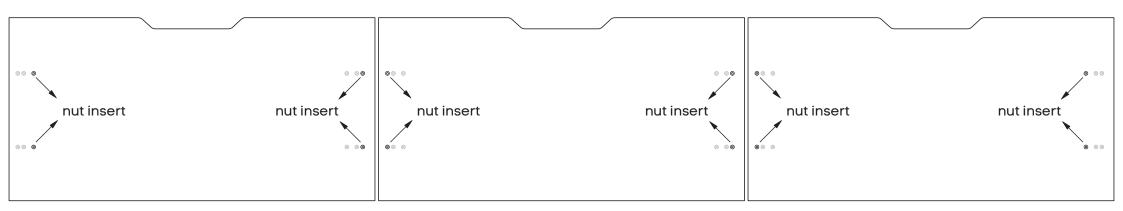

#### Need help!

Call us on **1300 527 665** 

Attach beam **(E)** to legs **(B)** and Connector frame **(D)** using nut insert in legs. See point attached

Frame looks like this. Using Allen Key, attach beam (E) with Socket (G)

#### Need help!

Call us on **1300 527 665** 

Sizes: 1200, 1400, 1600, 1800 mm

BOTTOM VIEW

SOLVEY

S

TABLE TOP

Place desktops ontop of frame - with cutout at the back of the desk. Nut inserts in top will align with plastic joiner brackets using M6x30MM (J) sockets attached tops to frame.

### TABLE TOPS BOTTOM VIEW

The following nut inserts should be used for this specific desk / workstation