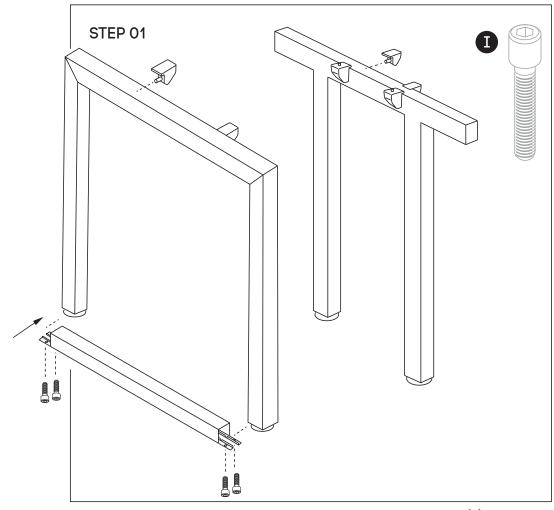

#### Need help!

Call us on **1300 527 665** 

Using Allen Key provided, attach 2 plastic brackets per leg **(F)** (as per picture above) using M6x20MM **(I)** Socket head screw. Do the same with Connector frame **(D)**. Connect Loop Legs **(C)** to Bottom of Quadro Legs **(B)** by using 4 bolts per leg

Using Allen Key provided, attach M8x20MM Socket head **(H)**-screw socket half way into leg for both legs **(B)** and into Connector frame **(D)**.