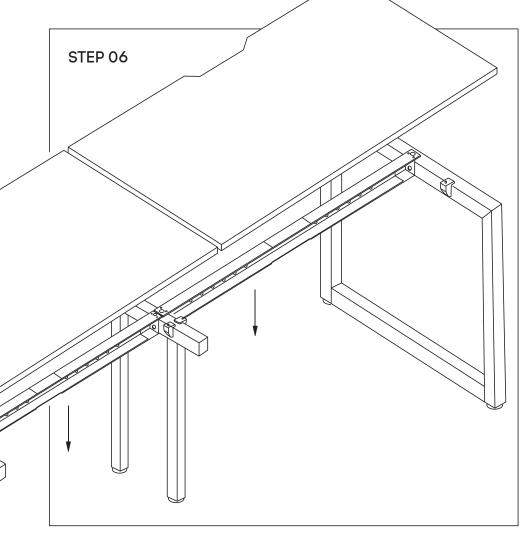

#### Need help!

Call us on **1300 527 665** 

Sizes: 1200, 1400, 1600, 1800 mm

BOTTOM VIEW

SOLVEY

S

TABLE TOP

Place desktops ontop of frame - with cutout at the back of the desk. Nut inserts in top will align with plastic joiner brackets using M6x30MM (J) sockets attached tops to frame.