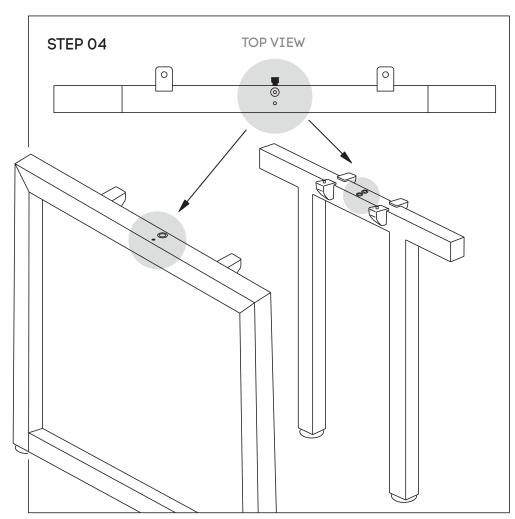

#### Need help!

Call us on **1300 527 665** 

Using Allen Key provided, attach 2 plastic brackets per leg **(F)** (as per picture above) using M6x20MM **(I)** Socket head screw. Do the same with Connector frame **(D)**. Connect Loop Legs **(C)** to Bottom of Quadro Legs **(B)** by using 4 bolts per leg

Using Allen Key provided, attach M8x20MM Socket head **(H)**-screw socket half way into leg for both legs **(B)** and into Connector frame **(D)**.