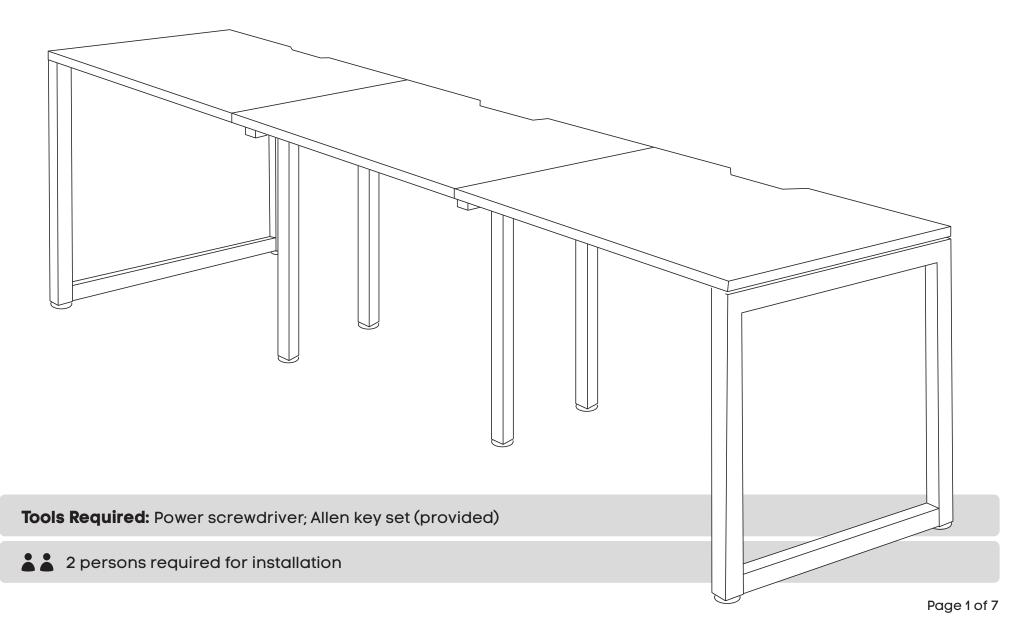

# **Quadro Loop 3P Run workstation**

Sizes: 1200, 1400, 1600, 1800 mm

www.jasonl.com.au

**Need help!** 

Call us on **1300 527 665** 

### **Quadro Loop** 3P Run workstation

Sizes: 1200, 1400, 1600, 1800 mm

## **Quadro Loop 3P Run workstation**

Sizes: 1200, 1400, 1600, 1800 mm