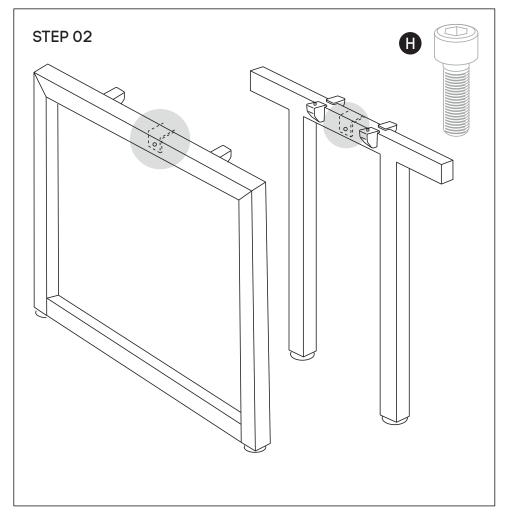

Using Allen Key provided, attach M8x20MM Socket head **(H)**-screw socket half way into leg for both legs **(B)** and into Connector frame **(D)**.