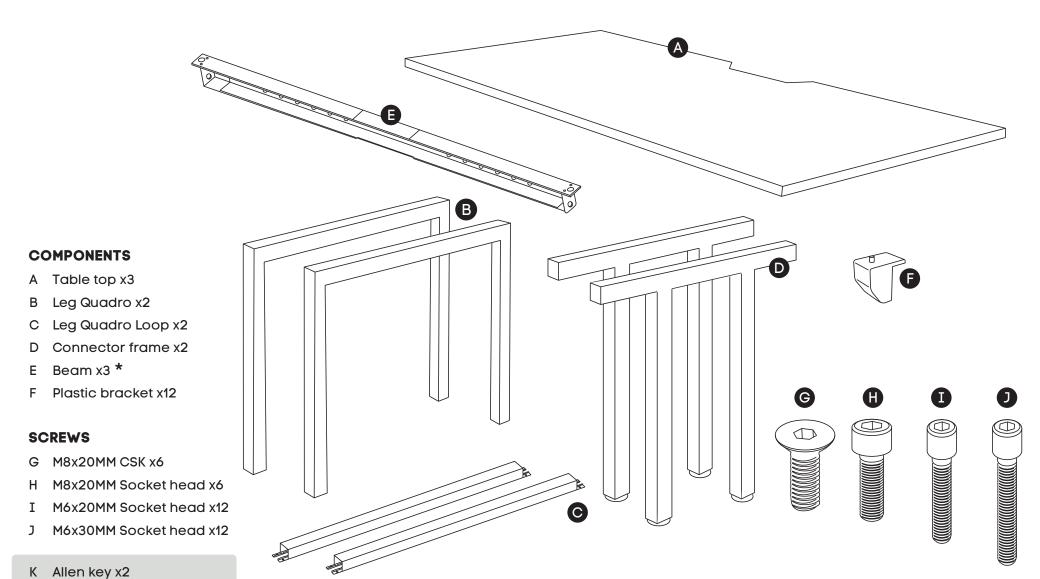

#### **Need help!**

Call us on 1300 527 665

\* Colour of the beam is always black, regardless desk frame colour.