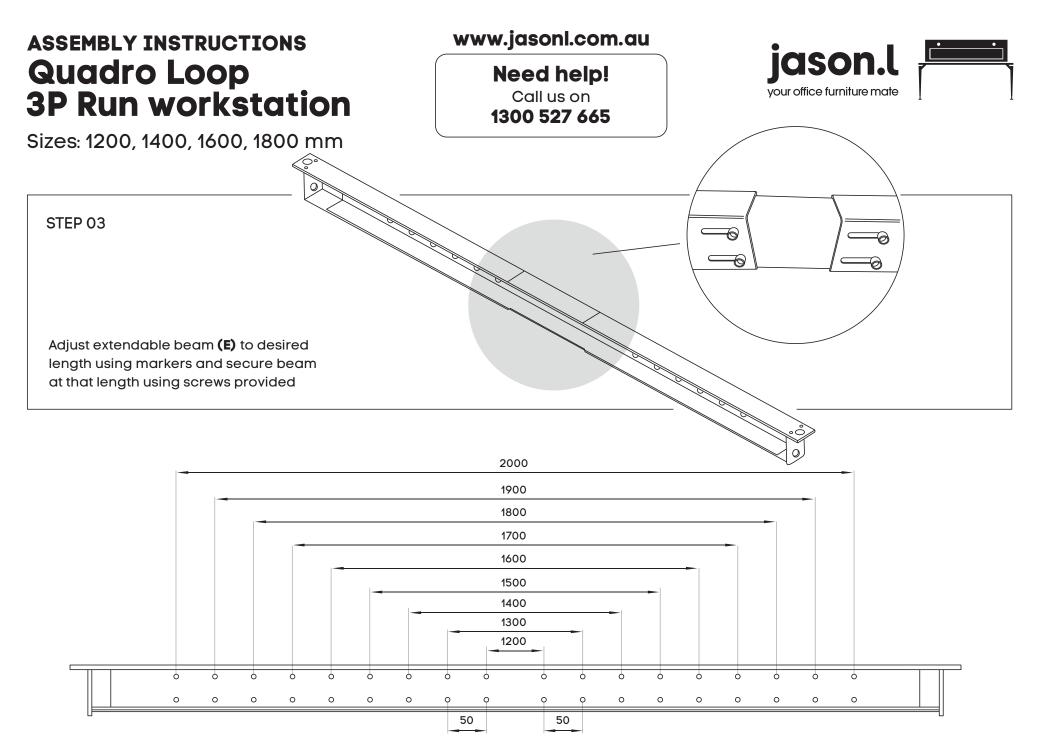

**1300 527 665** 





### **Quadro Loop** 3P Run workstation

Sizes: 1200, 1400, 1600, 1800 mm

#### www.jasonl.com.au

#### **Need help!**

Call us on 1300 527 665





\* Colour of the beam is always black, regardless desk frame colour.

## **Quadro Loop 3P Run workstation**

Sizes: 1200, 1400, 1600, 1800 mm

#### www.jasonl.com.au

#### Need help!

Call us on **1300 527 665** 





Using Allen Key provided, attach 2 plastic brackets per leg **(F)** (as per picture above) using M6x20MM **(I)** Socket head screw. Do the same with Connector frame **(D)**. Connect Loop Legs **(C)** to Bottom of Quadro Legs **(B)** by using 4 bolts per leg



Using Allen Key provided, attach M8x20MM Socket head **(H)**-screw socket half way into leg for both legs **(B)** and into Connector frame **(D)**.



## **Quadro Loop 3P Run workstation**

Sizes: 1200, 1400, 1600, 1800 mm

#### www.jasonl.com.au

#### Need help!

Call us on **1300 527 665** 





Attach beam **(E)** to legs **(B)** and Connector frame **(D)** using nut insert in legs. See point attached



Frame looks like this. Using Allen Key, attach beam (E) with Socket (G)

# ASSEMBLY INSTRUCTIONS Quadro Loop 3P Run workstation

www.jasonl.com.au

#### Need help!

Call us on **1300 527 665** 



Sizes: 1200, 1400, 1600, 1800 mm



BOTTOM VIEW

SOLVEY

S

TABLE TOP

Place desktops ontop of frame - with cutout at the back of the desk. Nut inserts in top will align with plastic joiner brackets using M6x30MM (J) sockets attached tops to frame.

# ASSEMBLY INSTRUCTIONS Quadro Loop 3P Run workstation

Sizes: 1200, 1400, 1600, 1800 mm

#