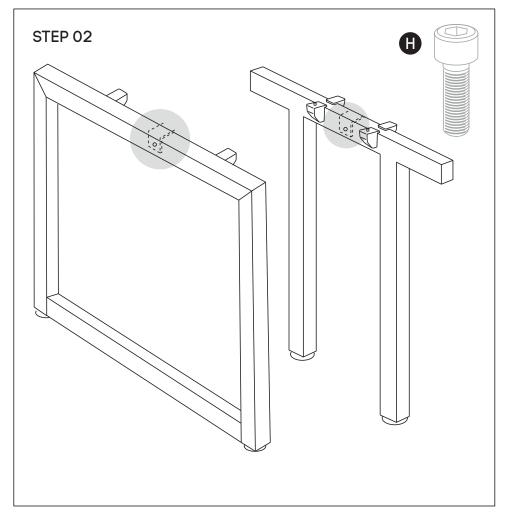

Using Allen Key provided, attach M8x20MM Socket head **(H)**-screw socket half way into leg for both legs **(B)** and into Connector frame **(D)**.