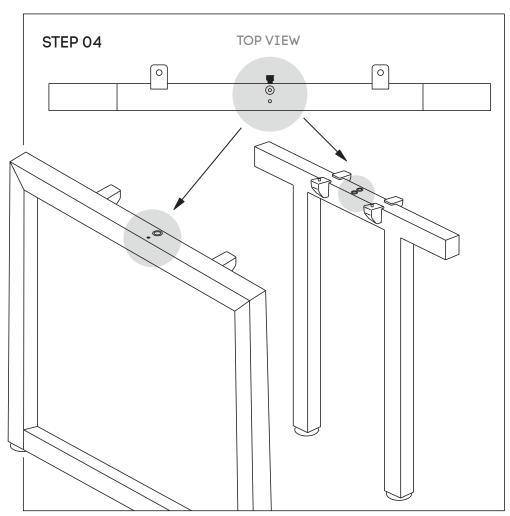

Using Allen Key provided, attach M8x20MM Socket head **(H)**-screw socket half way into leg for both legs **(B)** and into Connector frame **(D)**.