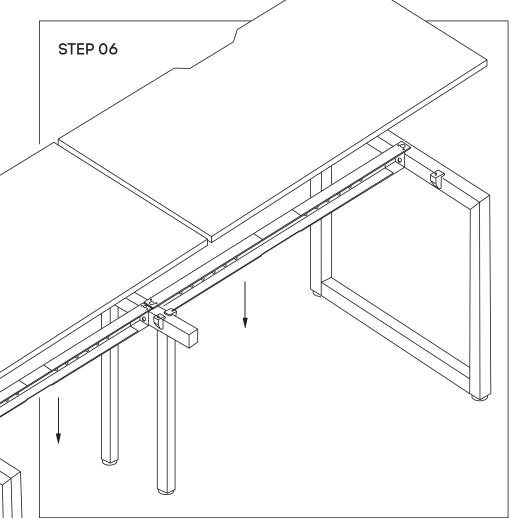

### Need help!

Call us on **1300 527 665** 

Sizes: 1200, 1400, 1600, 1800 mm

0

000

TABLE TOP BOTTOM VIEW

Place desktops ontop of frame - with cutout at the back of the desk.

Nut inserts in top will align with plastic joiner brackets using M6x30MM

(J) sockets attached tops to frame.