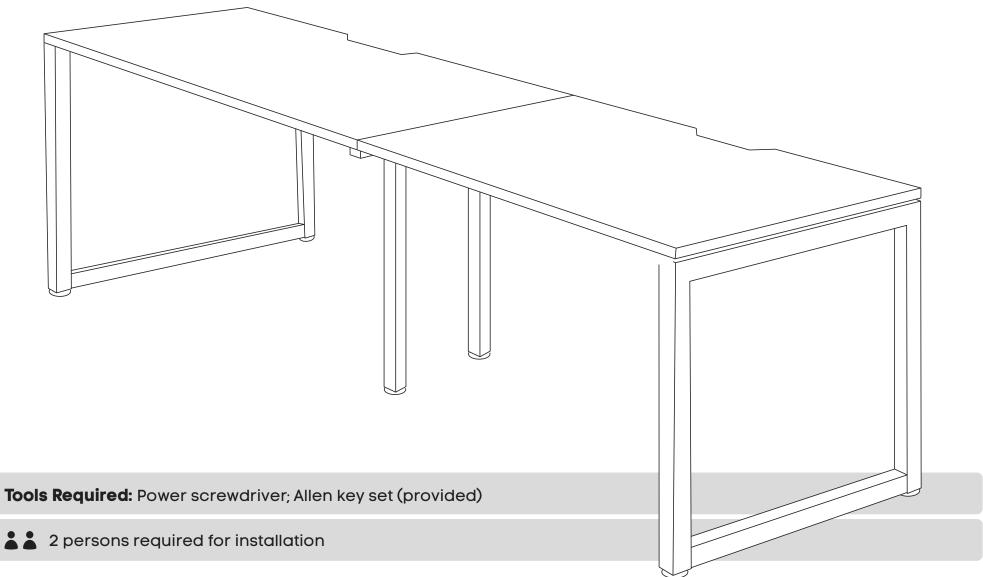

### Quadro Loop 2P Run workstation

Sizes: 1200, 1400, 1600, 1800 mm

### **Quadro Loop 2P Run workstation**

Sizes: 1200, 1400, 1600, 1800 mm

# **Quadro Loop 2P Run workstation**

Sizes: 1200, 1400, 1600, 1800 mm

# ASSEMBLY INSTRUCTIONS Quadro Loop 2P Run workstation

www.jasonl.com.au

# ASSEMBLY INSTRUCTIONS Quadro Loop 2P Run workstation

Sizes: 1200, 1400, 1600, 1800 mm

www.jasonl.com.au

**Need help!** 

Call us on **1300 527 665** 

TABLE TOPS BOTTOM VIEW

The following nut inserts should be used for this specific desk / workstation