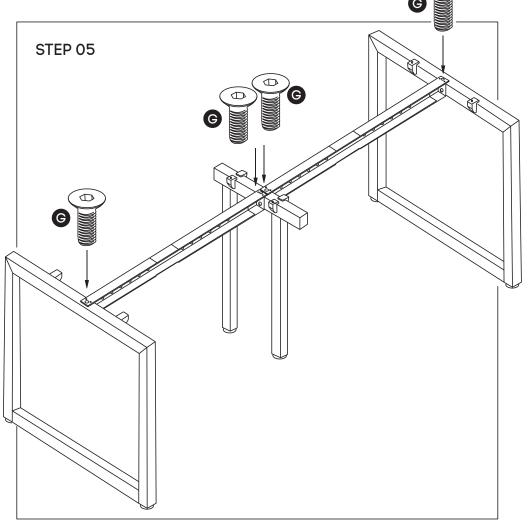

# **Quadro Loop 2P Run workstation**

Sizes: 1200, 1400, 1600, 1800 mm

### www.jasonl.com.au

### Need help!

Call us on **1300 527 665** 

Attach beam **(E)** to legs **(B)** and Connector frame **(D)** using nut insert in legs. See point attached

Frame looks like this. Using Allen Key, attach beam (E) with Socket (G)