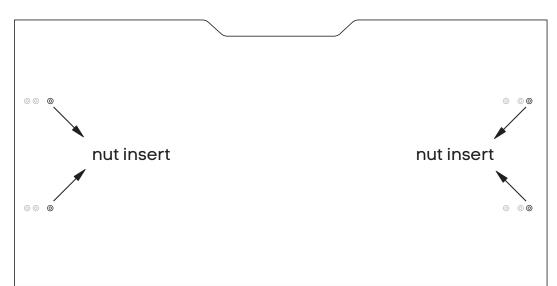

### Need help!

Call us on **1300 527 665** 

Sizes: 1200, 1400, 1600, 1800 mm

0

000

TABLE TOP BOTTOM VIEW

Place desktops ontop of frame - with cutout at the back of the desk.

Nut inserts in top will align with plastic joiner brackets using M6x30MM

(J) sockets attached tops to frame.

# ASSEMBLY INSTRUCTIONS Quadro Loop 2P Run workstation

Sizes: 1200, 1400, 1600, 1800 mm

www.jasonl.com.au

**Need help!** 

Call us on **1300 527 665** 

TABLE TOPS BOTTOM VIEW

The following nut inserts should be used for this specific desk / workstation