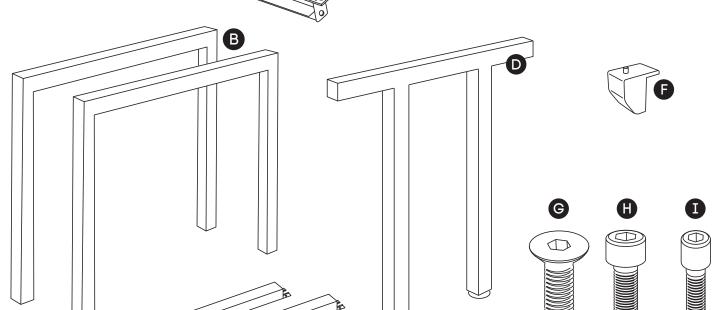

#### **COMPONENTS**

- A Table top x2
- Leg Quadro x2
- Leg Quadro Loop x2
- Connector frame x1
- Beam x2 \*
- Plastic bracket x8

#### **SCREWS**

- G M8x20MM CSK x4
- M8x20MM Socket head x4
- M6x20MM Socket head x8
- M6x30MM Socket head x8
- K Allen key x2