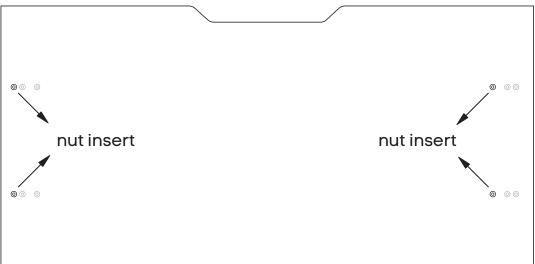

### Need help!

Call us on **1300 527 665** 

Sizes: 1200, 1400, 1600, 1800 mm

0

000

TABLE TOP BOTTOM VIEW

Place desktops ontop of frame - with cutout at the back of the desk.

Nut inserts in top will align with plastic joiner brackets using M6x30MM

(J) sockets attached tops to frame.

# ASSEMBLY INSTRUCTIONS Quadro Loop 2P Run workstation

Sizes: 1200, 1400, 1600, 1800 mm

www.jasonl.com.au

**Need help!** 

Call us on **1300 527 665** 

TABLE TOPS BOTTOM VIEW

The following nut inserts should be used for this specific desk / workstation