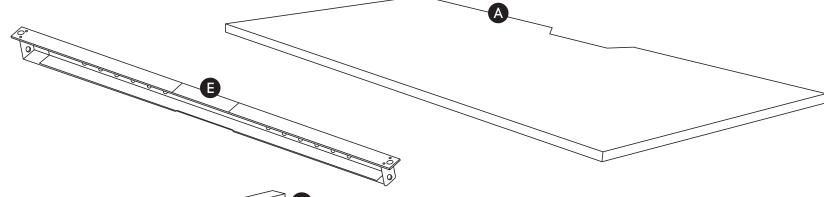

#### **COMPONENTS**

- A Table top x2
- Leg Quadro x2
- Leg Quadro Loop x2
- Connector frame x1
- Beam x2 \*
- Plastic bracket x8

#### **SCREWS**

- G M8x20MM CSK x4
- M8x20MM Socket head x4
- M6x20MM Socket head x8
- M6x30MM Socket head x8
- K Allen key x2