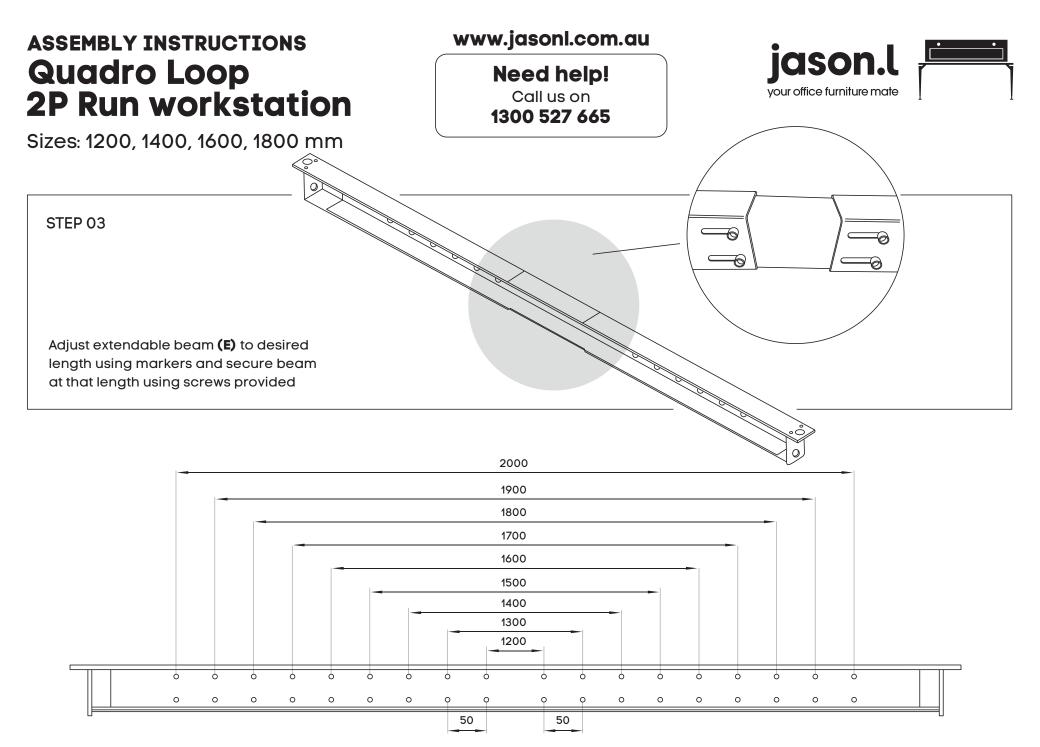

# **Quadro Loop 2P Run workstation**

Sizes: 1200, 1400, 1600, 1800 mm

### www.jasonl.com.au

### Need help!

Call us on **1300 527 665** 

Using Allen Key provided, attach 2 plastic brackets per leg **(F)** (as per picture above) using M6x20MM **(I)** Socket head screw. Do the same with Connector frame **(D)**. Connect Loop Legs **(C)** to Bottom of Quadro Legs **(B)** by using 4 bolts per leg

Using Allen Key provided, attach M8x20MM Socket head **(H)**-screw socket half way into leg for both legs **(B)** and into Connector frame **(D)**.