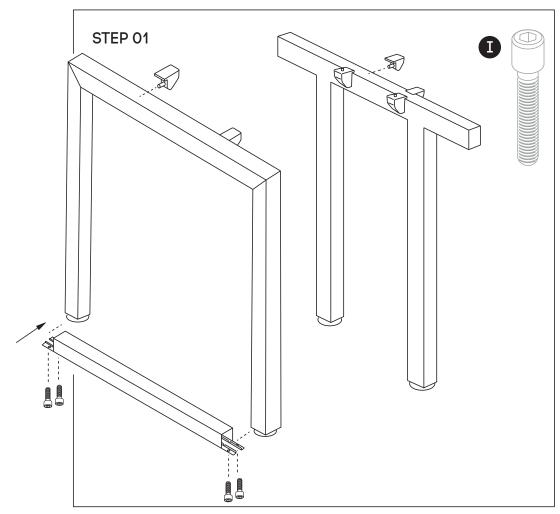

### Need help!

Call us on **1300 527 665** 

Using Allen Key provided, attach 2 plastic brackets per leg **(F)** (as per picture above) using M6x20MM **(I)** Socket head screw. Do the same with Connector frame **(D)**. Connect Loop Legs **(C)** to Bottom of Quadro Legs **(B)** by using 4 bolts per leg

Using Allen Key provided, attach M8x20MM Socket head **(H)**-screw socket half way into leg for both legs **(B)** and into Connector frame **(D)**.