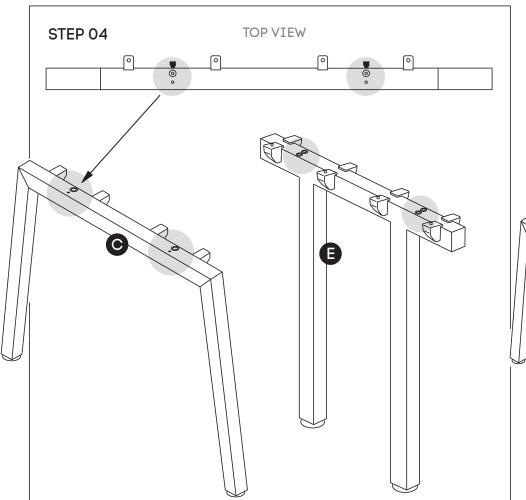

## Need help!

Using Allen Key provided, attach 4 plastic brackets **(H)** per leg **(C)** (as per picture above) using M6x20MM **(L)** Socket head screw. Do the same with Connector frame **(E)**.

Using Allen Key provided, attach M8x20MM Socket head **(K)**-screw socket half way into leg for both legs **(C)** and into Connector frame **(E)**.