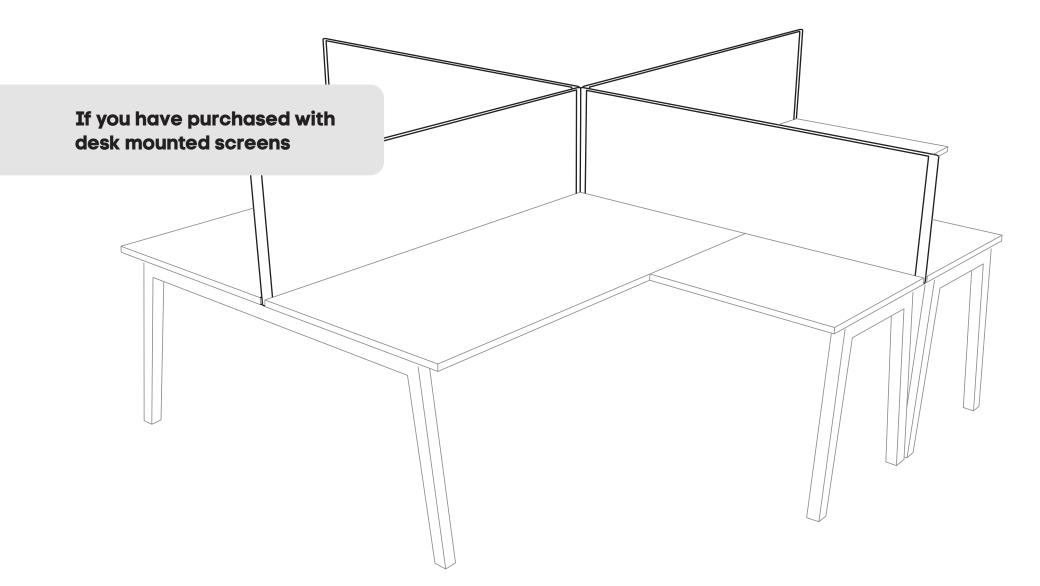

## Need help!

- Please leave 25mm gap between 2 x table top (A) so we can drop the return desk mounted screen in between the two tops.
- Please position the screen so that it sits at the same level as the bottom surface of the desktop. Please adjust the screen position to make sure the screen end meet with the the desk end and please hold the screen.
- Second person to insert single desk mounted rod brackets. The brackets rod goes inside the pre-drilled screens holes.
- The screen holes are located around 300mm from the screen end each. First person to hold screen stand still.