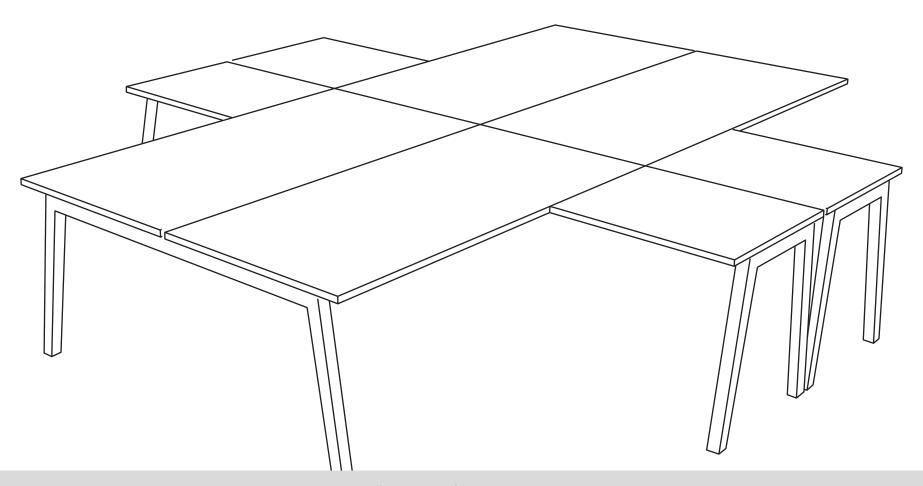

## Quadro A leg 4 person Corner workstation

Sizes: 1400Lx1800W, 1600Lx1800W, 1800Lx1800W mm