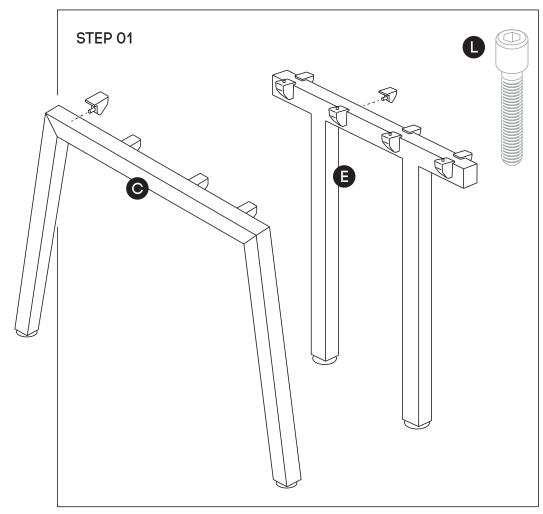

## Need help!

Using Allen Key provided, attach 4 plastic brackets **(H)** per leg **(C)** (as per picture above) using M6x20MM **(L)** Socket head screw. Do the same with Connector frame **(E)**.

Using Allen Key provided, attach M8x20MM Socket head **(K)**-screw socket half way into leg for both legs **(C)** and into Connector frame **(E)**.