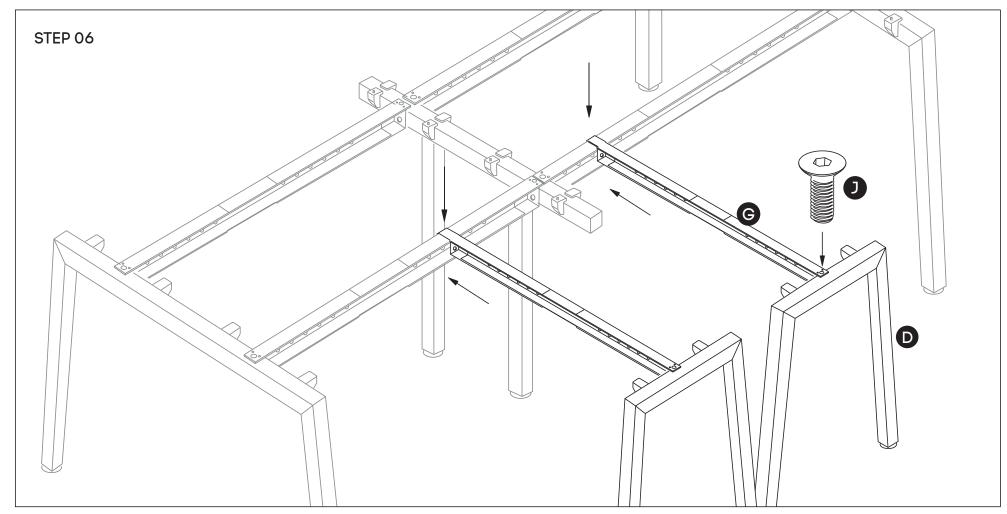

## Need help!

Call us on **1300 527 665** 

Attach the return beams **(G)** to return legs **(D)** using nut insert in legs. See point attached. Then, connect the hook of the return beam to the beam of the main structure. Repeat this step until the entire frame is complete.