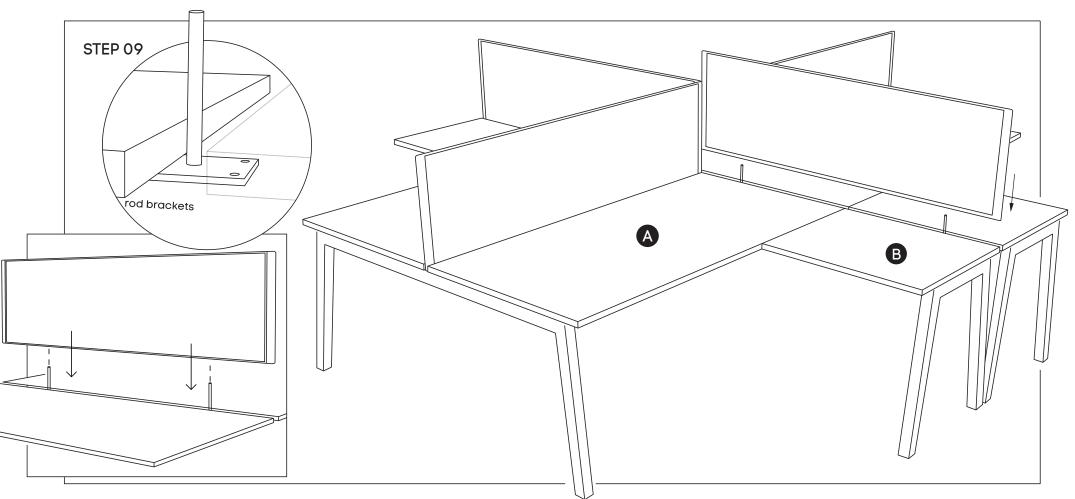

## Need help!

- Please leave 25mm gap between 2 x table top (A) so we can drop the return desk mounted screen in between the two tops.
- Please position the screen so that it sits at the same level as the bottom surface of the desktop. Please adjust the screen position to make sure the screen end meet with the the desk end and please hold the screen.
- Second person to insert single desk mounted rod brackets. The brackets rod goes inside the pre-drilled screens holes.
- The screen holes are located around 300mm from the screen end each. First person to hold screen stand still.

## Quadro A leg 4 person Corner workstation

Sizes: 1400Lx1800W, 1600Lx1800W, 1800Lx1800W mm

www.jasonl.com.au

Need help!

Call us on 1300 527 665

Second person to drill 4 holes into the brackets holes with provided wood screws into the underneath desktop. Please check the position of the rod brackets and bracket holes again before drilling the screws all the way through. Please tighten all the wood screws.