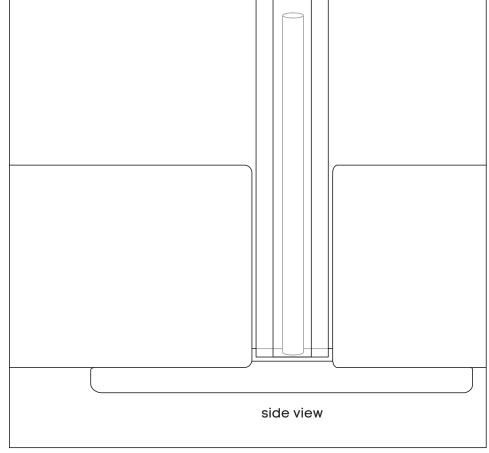

## Quadro A leg 4 person Corner workstation

Sizes: 1400Lx1800W, 1600Lx1800W, 1800Lx1800W mm

www.jasonl.com.au

Need help!

Call us on 1300 527 665

Second person to drill 4 holes into the brackets holes with provided wood screws into the underneath desktop. Please check the position of the rod brackets and bracket holes again before drilling the screws all the way through. Please tighten all the wood screws.