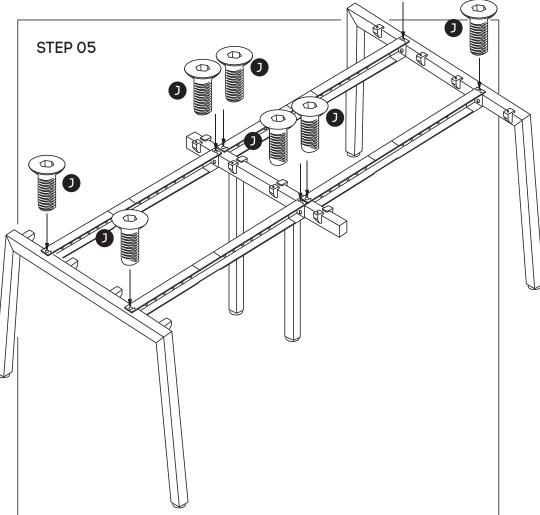

## Quadro A leg 4 person Corner workstation

Sizes: 1400Lx1800W, 1600Lx1800W, 1800Lx1800W mm

Attach main desk beams **(F)** to legs **(C)** and Connector frame **(E)** using nut insert in legs. See point attached

## Need help!

Frame looks like this. Using Allen Key, attach main desks beams **(F)** with Socket **(J)** 