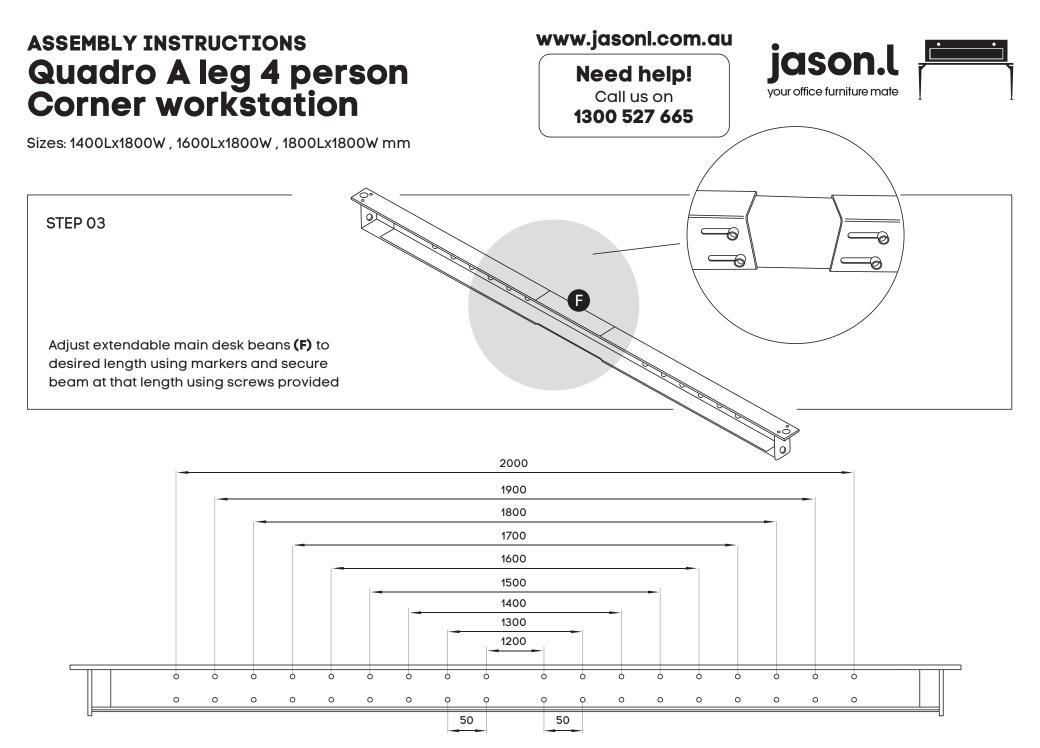

## Quadro A leg 4 person Corner workstation

Sizes: 1400Lx1800W, 1600Lx1800W, 1800Lx1800W mm

Attach main desk beams **(F)** to legs **(C)** and Connector frame **(E)** using nut insert in legs. See point attached

## Need help!

Frame looks like this. Using Allen Key, attach main desks beams **(F)** with Socket **(J)** 