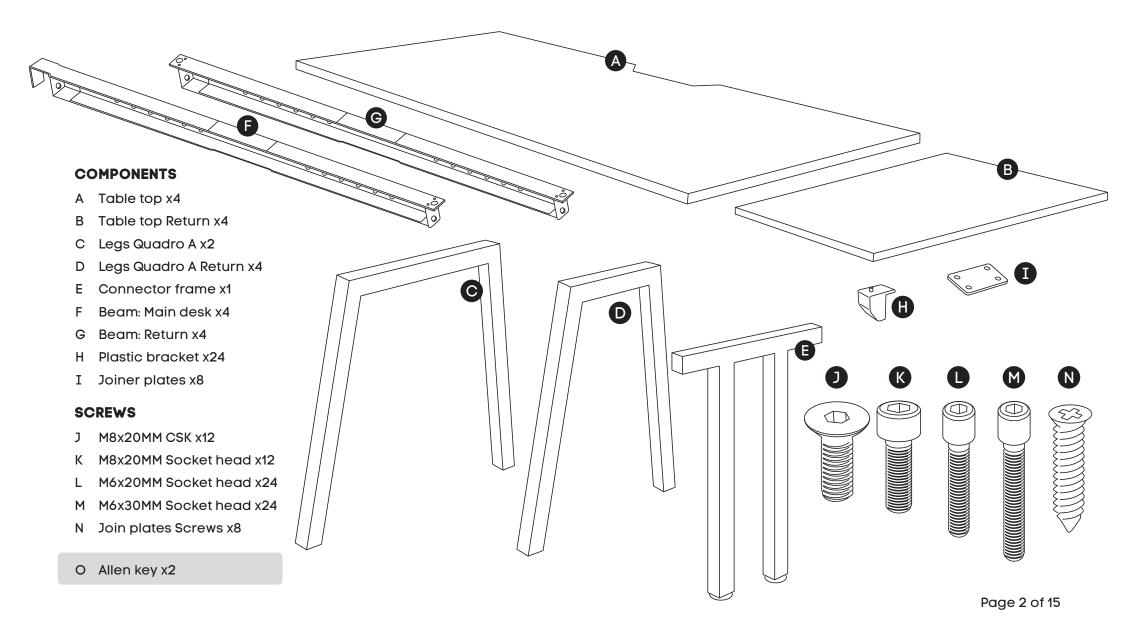

## Quadro A leg 4 person Corner workstation

Sizes: 1400Lx1800W, 1600Lx1800W, 1800Lx1800W mm