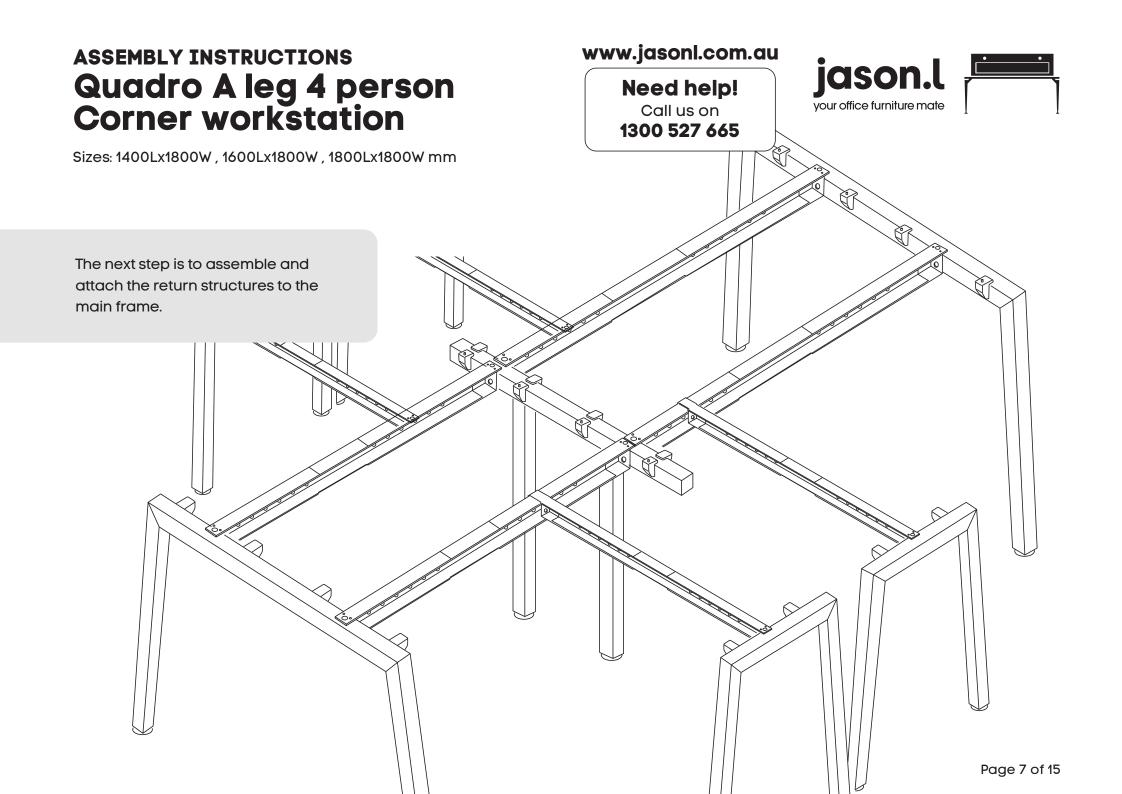

## Need help!

Call us on **1300 527 665** 

Attach the return beams **(G)** to return legs **(D)** using nut insert in legs. See point attached. Then, connect the hook of the return beam to the beam of the main structure. Repeat this step until the entire frame is complete.