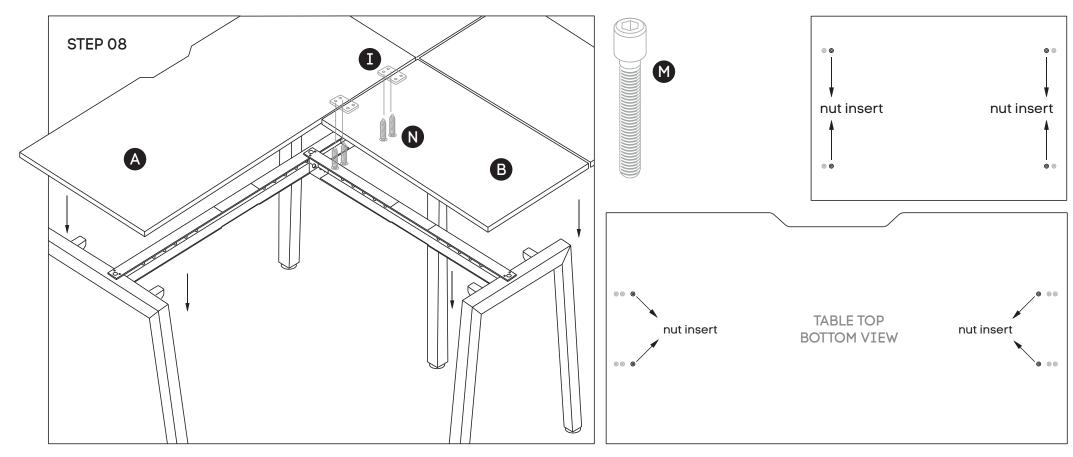

## Need help!

- Place table tops (A) on top of frame with cutout at the back of the desk.
- Using nut inserts in the desk, use M6x30mm socket (M) and attach desktop to the frame.
- Using nut inserts in the desktop, use M6x30mm socket (M) and attach return desktops (B) to the frame.
- Once desktop are attached and secure to the frame, use woods screws (N) and secure joiner plates (I) to the underside of desktop A.