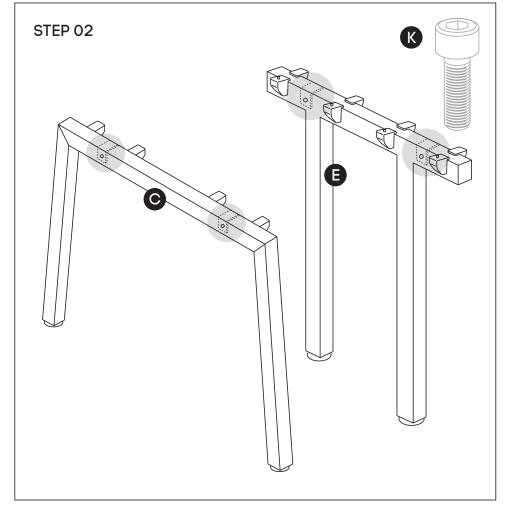

## Need help!

Using Allen Key provided, attach 4 plastic brackets **(H)** per leg **(C)** (as per picture above) using M6x20MM **(L)** Socket head screw. Do the same with Connector frame **(E)**.

Using Allen Key provided, attach M8x20MM Socket head **(K)**-screw socket half way into leg for both legs **(C)** and into Connector frame **(E)**.