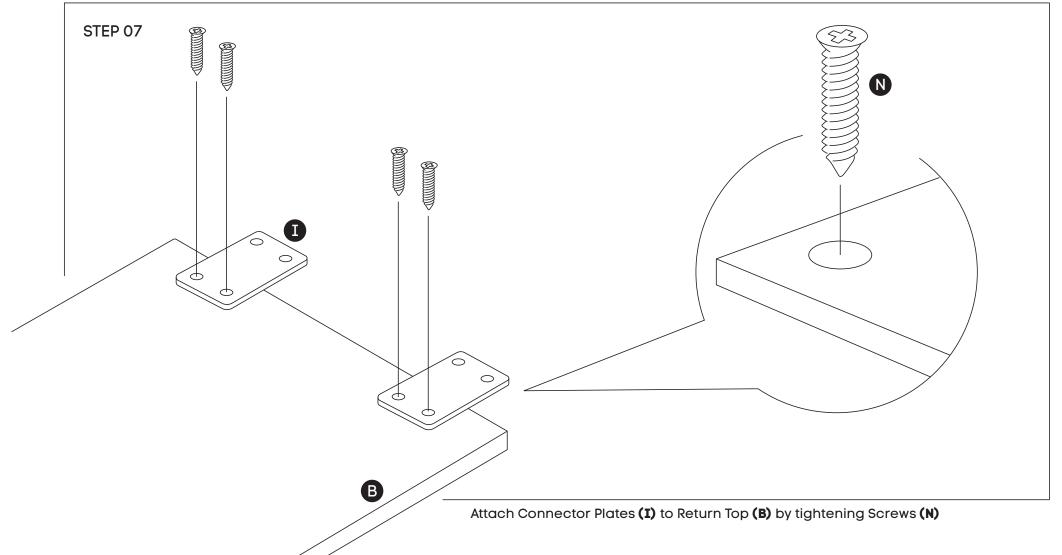

## Need help!

- Place table tops (A) on top of frame with cutout at the back of the desk.
- Using nut inserts in the desk, use M6x30mm socket (M) and attach desktop to the frame.
- Using nut inserts in the desktop, use M6x30mm socket (M) and attach return desktops (B) to the frame.
- Once desktop are attached and secure to the frame, use woods screws (N) and secure joiner plates (I) to the underside of desktop A.