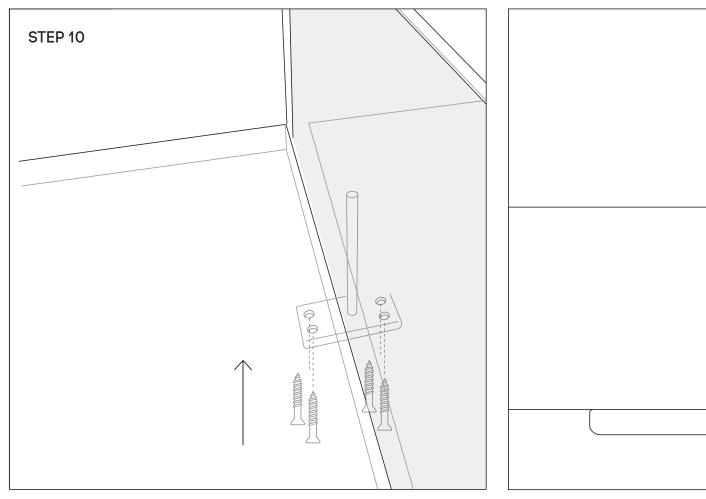

## Quadro A leg 4 person Corner workstation

Sizes: 1400Lx1800W, 1600Lx1800W, 1800Lx1800W mm

www.jasonl.com.au

Need help!

Call us on 1300 527 665

Second person to drill 4 holes into the brackets holes with provided wood screws into the underneath desktop. Please check the position of the rod brackets and bracket holes again before drilling the screws all the way through. Please tighten all the wood screws.