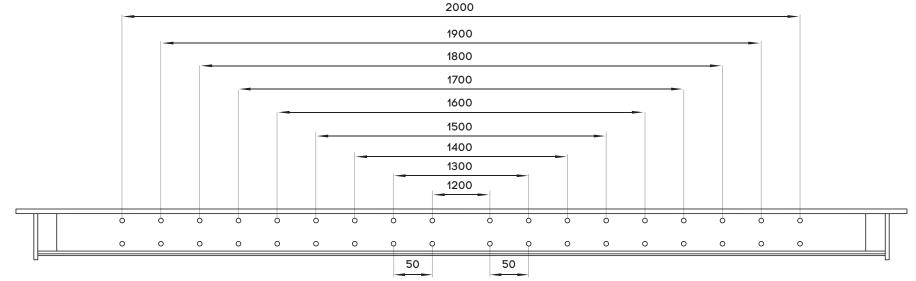

## ASSEMBLY INSTRUCTIONS Quadro A leg Counter table Radius Corners

www.jasonl.com.au

**Need help!** Call us on **1300 527 665** 



Sizes: 1800x1100 mm





\* Colour of the beam is always black, regardless desk frame colour.

## ASSEMBLY INSTRUCTIONS Quadro A leg Counter table Radius Corners



**Need help!** Call us on **1300 527 665** 



Sizes: 1800x1100 mm



Using Allen Key provided, attach 2 plastic brackets per leg **(D)** (as per picture above) using M6x20MM **(I)** Socket head screw. Screw the feets **(F)** to the bottom of each leg **(B)**  Using Allen Key provided, attach M8x20MM Socket head **(H)**screw socket half way into leg for both legs **(B)** 





## ASSEMBLY INSTRUCTIONS Quadro A leg Counter table Radius Corners

www.jasonl.com.au

**Need help!** Call us on **1300 527 665** 



Sizes: 1800x1100 mm



## www.jasonl.com.au **ASSEMBLY INSTRUCTIONS** jason.l Quadro A leg Counter table **Need help!** your office furniture mate Call us on 1300 527 665 **Radius Corners** Sizes: 1800x1100 mm STEP 05 TOP VIEW STEP 06 0 0 0 (C)

Frame looks like this. Using Allen Key, attach Upper Beam **(C)** with Sockets **(G).** 

Attach Upper Beam **(C)** to legs **(B)** using nut insert in legs. See point attached



Sizes: 1800x1100 mm



jason.l

your office furniture mate

www.jasonl.com.au

**Need help!** 

Call us on **1300 527 665** 

Frame looks like this. Using Allen Key. Tighen Sockets (G) on the Lower Beam (D) using Allen Key (J). Insert pla