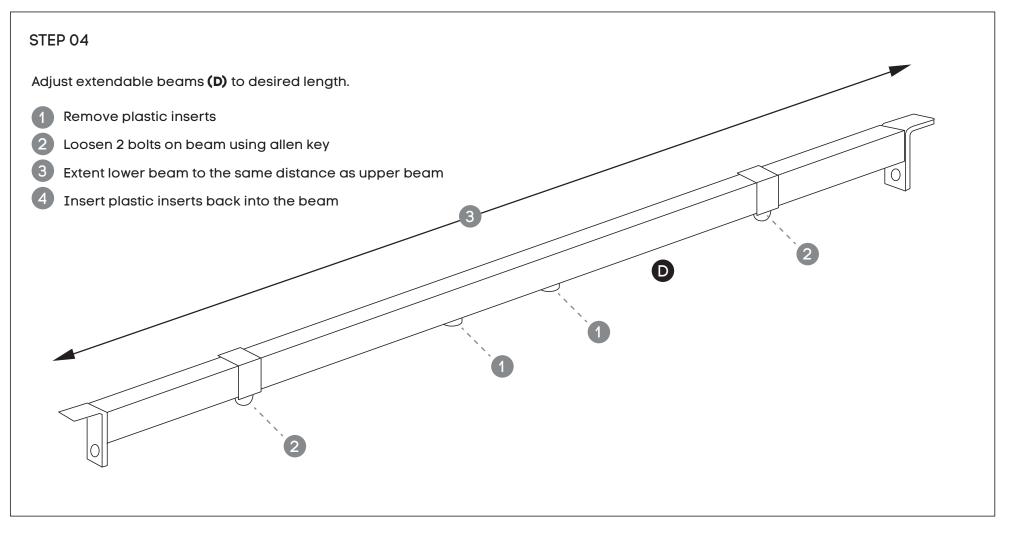

## ASSEMBLY INSTRUCTIONS Quadro A leg Counter table Radius Corners

**Need help!** Call us on **1300 527 665** 

Sizes: 1800x1100 mm

Using Allen Key provided, attach 2 plastic brackets per leg **(D)** (as per picture above) using M6x20MM **(I)** Socket head screw. Screw the feets **(F)** to the bottom of each leg **(B)**  Using Allen Key provided, attach M8x20MM Socket head **(H)**screw socket half way into leg for both legs **(B)** 