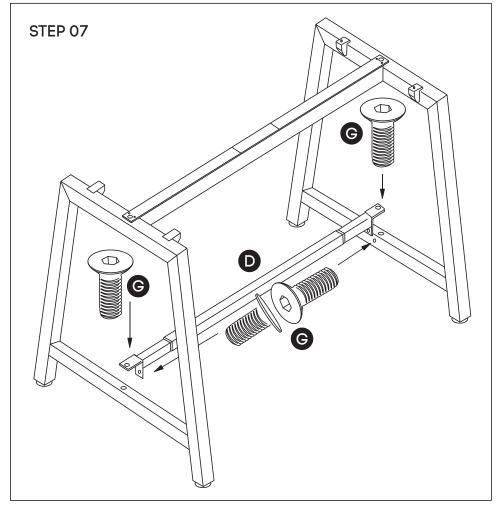

Frame looks like this. Using Allen Key, attach Upper Beam **(C)** with Sockets **(G).** 

Attach Upper Beam **(C)** to legs **(B)** using nut insert in legs. See point attached

Sizes: 1800x1100 mm

jason.l

your office furniture mate

www.jasonl.com.au

**Need help!** 

Call us on **1300 527 665** 

Frame looks like this. Using Allen Key. Tighen Sockets (G) on the Lower Beam (D) using Allen Key (J). Insert plastic spacers to improve regidity. Attach two Sockets (G) to the side of the lower side beams (as shown in the picture).