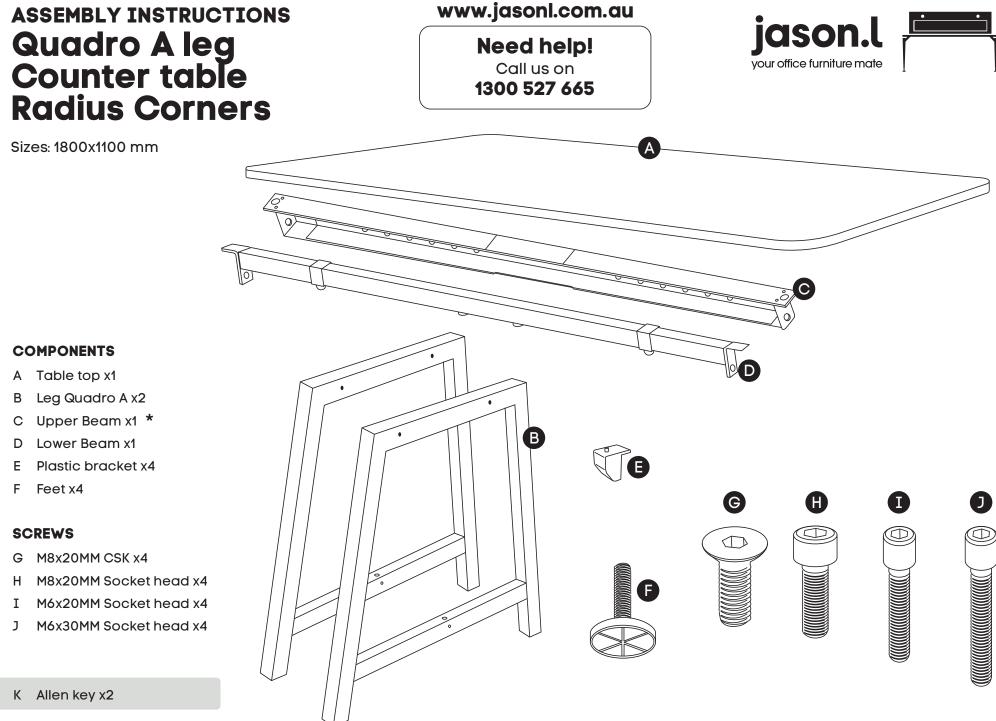

## ASSEMBLY INSTRUCTIONS Quadro A leg Counter table Radius Corners

www.jasonl.com.au

**Need help!** Call us on **1300 527 665** 

Sizes: 1800x1100 mm