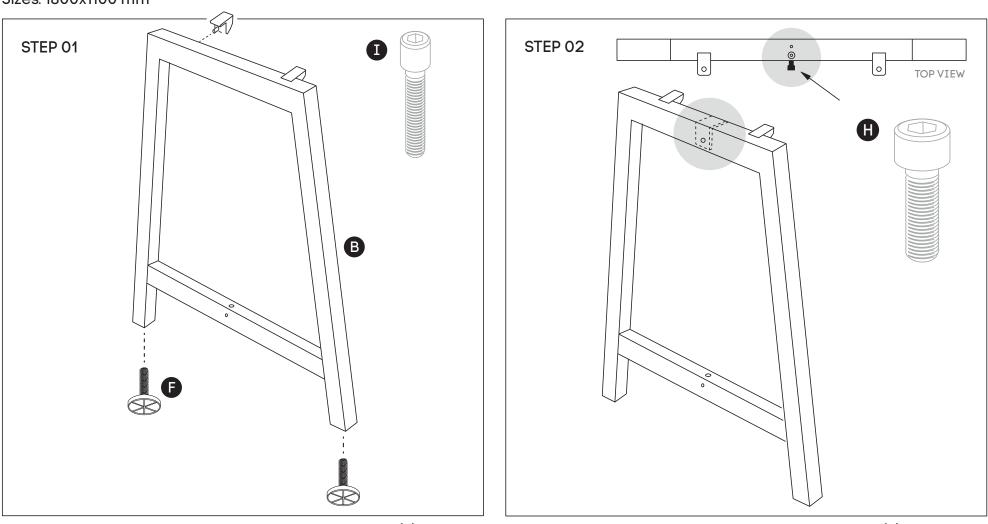

## ASSEMBLY INSTRUCTIONS Quadro A leg Counter table Radius Corners

**Need help!** Call us on **1300 527 665** 

Sizes: 1800x1100 mm

Using Allen Key provided, attach 2 plastic brackets per leg **(D)** (as per picture above) using M6x20MM **(I)** Socket head screw. Screw the feets **(F)** to the bottom of each leg **(B)**  Using Allen Key provided, attach M8x20MM Socket head **(H)**screw socket half way into leg for both legs **(B)** 