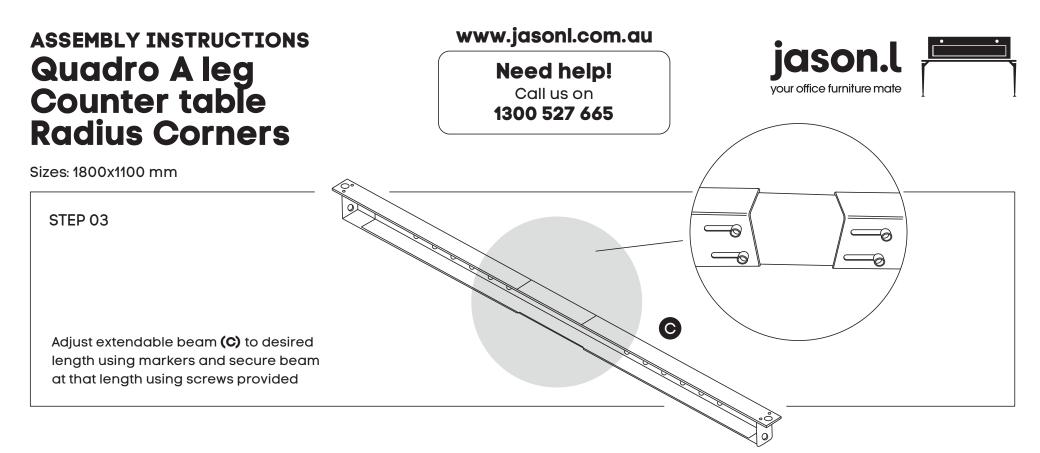

## ASSEMBLY INSTRUCTIONS Quadro A leg Counter table Radius Corners

www.jasonl.com.au

**Need help!** Call us on **1300 527 665** 



Sizes: 1800x1100 mm





\* Colour of the beam is always black, regardless desk frame colour.

## ASSEMBLY INSTRUCTIONS Quadro A leg Counter table Radius Corners



**Need help!** Call us on **1300 527 665** 



Sizes: 1800x1100 mm



Using Allen Key provided, attach 2 plastic brackets per leg **(D)** (as per picture above) using M6x20MM **(I)** Socket head screw. Screw the feets **(F)** to the bottom of each leg **(B)**  Using Allen Key provided, attach M8x20MM Socket head **(H)**screw socket half way into leg for both legs **(B)** 





## ASSEMBLY INSTRUCTIONS Quadro A leg Counter table Radius Corners

www.jasonl.com.au

**Need help!** Call us on **1300 527 665** 



Sizes: 1800x1100 mm



## www.jasonl.com.au **ASSEMBLY INSTRUCTIONS** jason.l Quadro A leg Counter table **Need help!** your office furniture mate Call us on 1300 527 665 **Radius Corners** Sizes: 1800x1100 mm STEP 05 TOP VIEW STEP 06 0 0 0 (C)

Frame looks like this. Using Allen Key, attach Upper Beam **(C)** with Sockets **(G).** 

Attach Upper Beam **(C)** to legs **(B)** using nut insert in legs. See point attached



Sizes: 1800x1100 mm



jason.l

your office furniture mate

www.jasonl.com.au

**Need help!** 

Call us on **1300 527 665** 

Frame looks like this. Using Allen Key. Tighen Sockets (G) on the Lower Beam (D) using Allen Key (J). Insert p