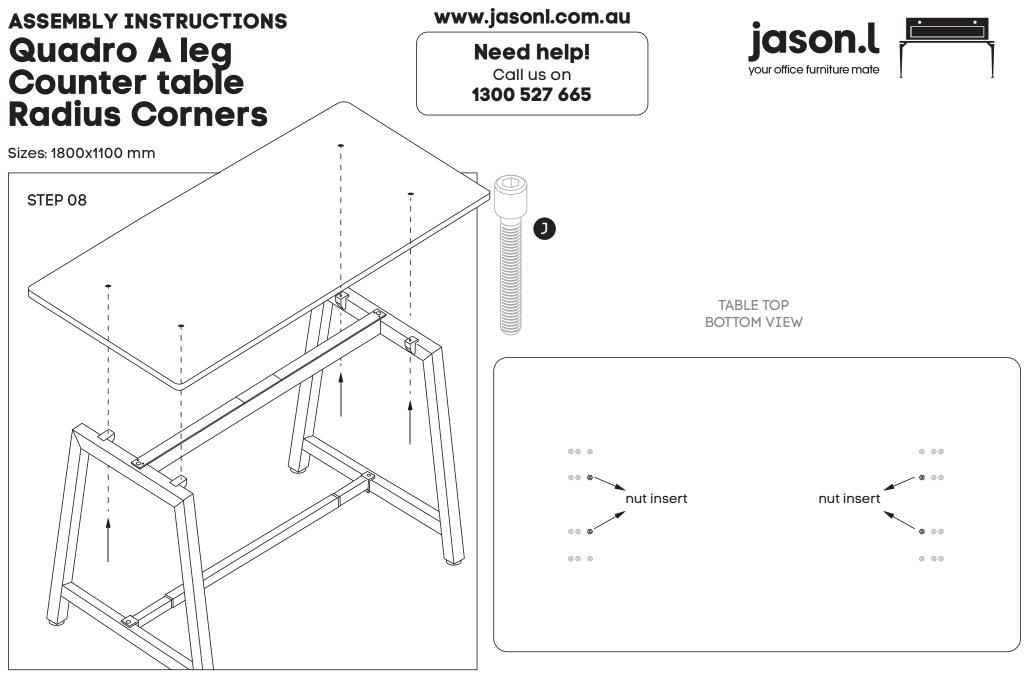

Place desktop on top of frame. Please tighten screws using M6x30MM (J) into the underneath of the tops.