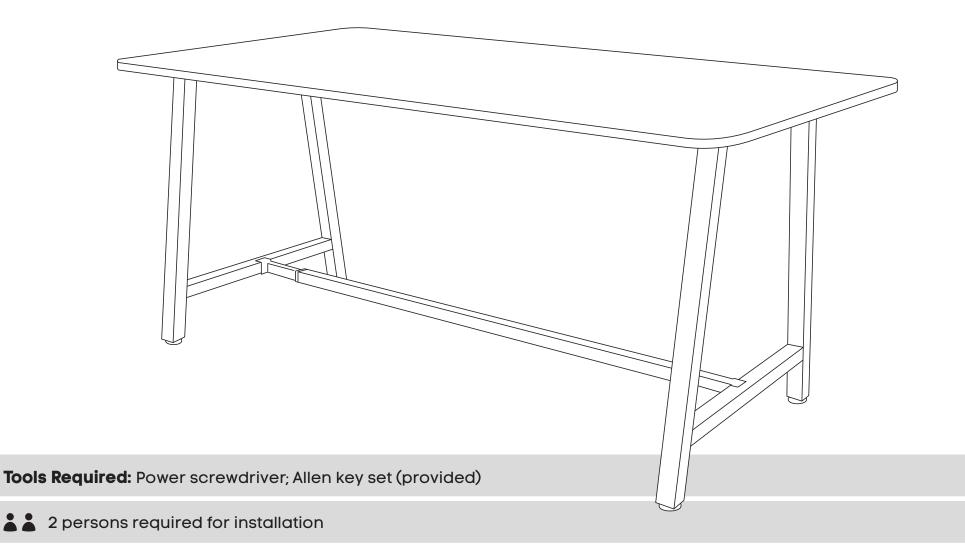

## ASSEMBLY INSTRUCTIONS Quadro A leg Counter table Radius Corners

www.jasonl.com.au

**Need help!** Call us on **1300 527 665** 



Sizes: 1800x1100 mm





\* Colour of the beam is always black, regardless desk frame colour.

## ASSEMBLY INSTRUCTIONS Quadro A leg Counter table Radius Corners



**Need help!** Call us on **1300 527 665** 



Sizes: 1800x1100 mm



Using Allen Key provided, attach 2 plastic brackets per leg **(D)** (as per picture above) using M6x20MM **(I)** Socket head screw. Screw the feets **(F)** to the bottom of each leg **(B)**  Using Allen Key provided, attach M8x20MM Socket head **(H)**screw socket half way into leg for both legs **(B)** 





## ASSEMBLY INSTRUCTIONS Quadro A leg Counter table Radius Corners

www.jasonl.com.au

**Need help!** Call us on **1300 527 665** 



Sizes: 1800x1100 mm



## www.jasonl.com.au **ASSEMBLY INSTRUCTIONS** jason.l Quadro A leg Counter table **Need help!** your office furniture