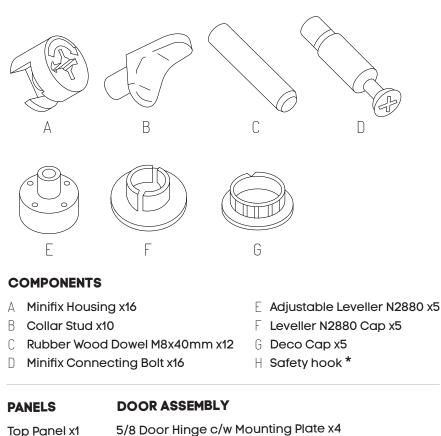

Size (mm): 800L x 350D x 1170H

Size (mm): 800L x 350D x 1170H

Π

×Α

С

А

0

Chipboard Screw 4x16mm x24 Back Panel x1 CSK Tapping Screw #4 3/4" x4 Side Panel x2 Rim Lock CL 2/3 x1 Base Panel x1 Pan Head Self Tapping Screw x4 Shelf Panel x2 Top Rail x1 (\*) L Huwil Bracket x1 Plate Bracket BK x1 Door Panel x2

А

C

۰D

0

A

(\*) The top rail is only required when assembling this unit with doors.

Ο

Size (mm): 800L x 350D x 1170H

**Function of Klix Cam** Turn for locking 75° Min - 195° Max Make sure the arrow is pointing upwards before inserting into the panel's hole.

Assemble all panels in the following order.

Size (mm): 800L x 350D x 1170H