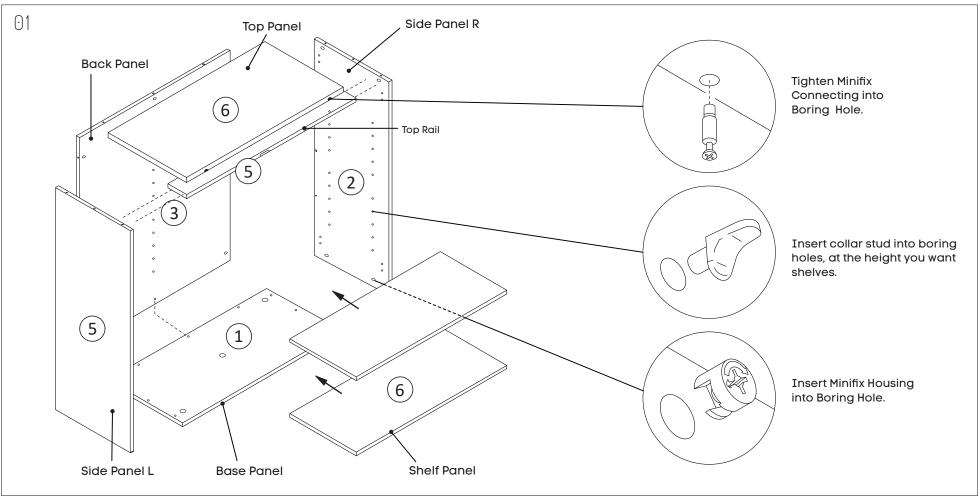

Size (mm): 800L x 350D x 1170H

Size (mm): 800L x 350D x 1170H

Π

×Α

С

А

0

Chipboard Screw 4x16mm x24 Back Panel x1 CSK Tapping Screw #4 3/4" x4 Side Panel x2 Rim Lock CL 2/3 x1 Base Panel x1 Pan Head Self Tapping Screw x4 Shelf Panel x2 Top Rail x1 (\*) L Huwil Bracket x1 Plate Bracket BK x1 Door Panel x2

А

C

۰D

0

A

(\*) The top rail is only required when assembling this unit with doors.

Ο

Size (mm): 800L x 350D x 1170H

**Function of Klix Cam** Turn for locking 75° Min - 195° Max Make sure the arrow is pointing upwards before inserting into the panel's hole.

Assemble all panels in the following order.

Size (mm): 800L x 350D x 1170H