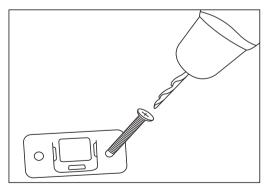

First set the location for install

Mounting screws

Select the location where the wall is installed and punch 08 mm

Choose a location that is fixed in the furniture

jason.l

your office furniture mate

Install the screw expansion tube into the hole