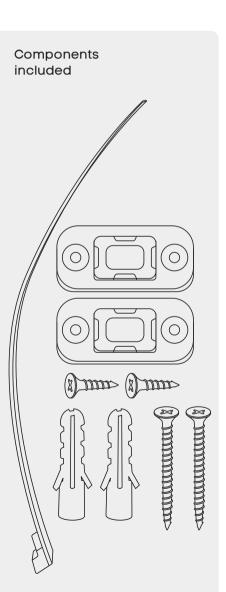

First set the location for install

Mounting screws

Select the location where the wall is installed and punch 08 mm

Choose a location that is fixed in the furniture

jason.l

your office furniture mate

Install the screw expansion tube into the hole

Adjust the distance of the connecting belt and complete the installation

JasonL strongly recommends that the safety hook will be utilized in all circumstances to prevent falls when the bookcase is installed on uneven ground, is unevenly packed or is interfered with by pets, children, or as a result of any other household or commercial activity. We disclaim all liability for any loss occasioned in the event that the safety hook is not used or has been improperly installed