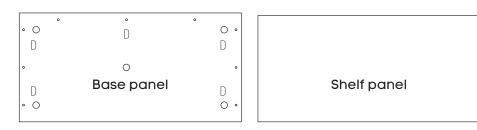

**Function of Klix Cam** Turn for locking 75° Min - 195° Max Make sure the arrow is pointing upwards before inserting into the panel's hole.

Assemble all panels in the following order.

Size (mm): 800L x 350D x 1170H

www.jasonl.com.au

Use DECO-CAP-18X15 to seal holes on base panel.

Size (mm): 800L x 350D x 1170H

#### Call us on **1300 527 665**

Tighten leveller into boring hole and screw the cap. Use DECO-CAP-18X15 to seal holes on base panel.

Size (mm): 800L x 350D x 1170H