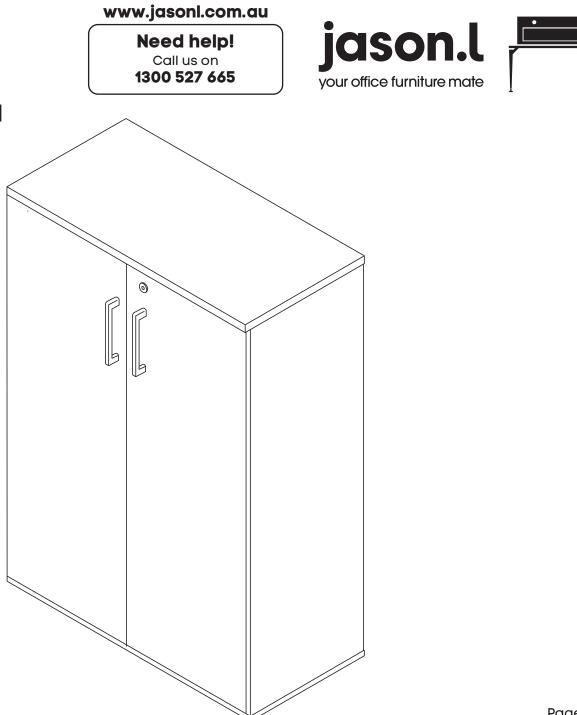

Size (mm): 800L x 350D x 1170H

Size (mm): 800L x 350D x 1170H

Π

×Α

С

А

0

Chipboard Screw 4x16mm x24 Back Panel x1 CSK Tapping Screw #4 3/4" x4 Side Panel x2 Rim Lock CL 2/3 x1 Base Panel x1 Pan Head Self Tapping Screw x4 Shelf Panel x2 Top Rail x1 (\*) L Huwil Bracket x1 Plate Bracket BK x1 Door Panel x2

А

C

۰D

0

A

(\*) The top rail is only required when assembling this unit with doors.

Ο

Size (mm): 800L x 350D x 1170H