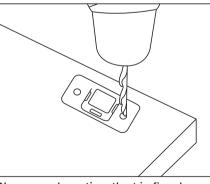

First set the location for install

Mounting screws

Select the location where the wall is installed and punch 08 mm

Choose a location that is fixed in the furniture

jason.l

your office furniture mate

Install the screw expansion tube into the hole