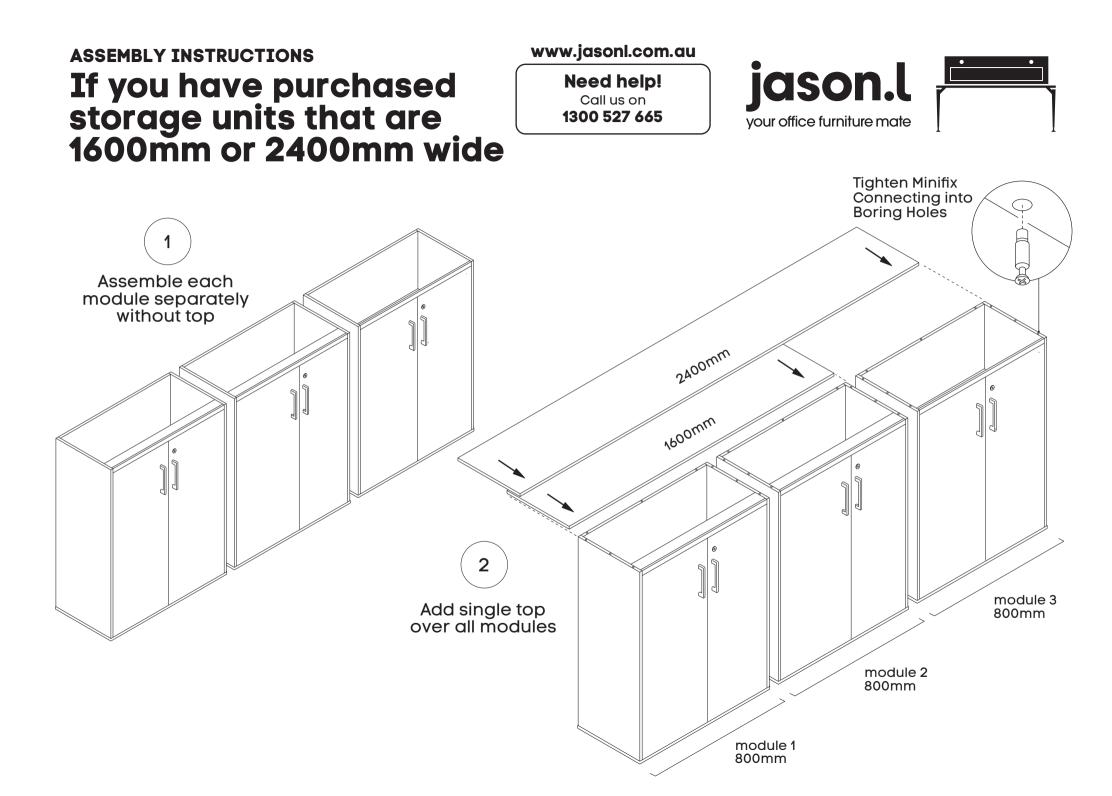

x1 CSK Tapping Screw #4 3/4" x4 Side Panel x2 Rim Lock CL 2/3 x1 Base Panel x1 Pan Head Self Tapping Screw x4 Shelf Panel x2 Top Rail x1 (\*) L Huwil Bracket x1 Plate Bracket BK x1 Door Panel x2





А

C

۰D

0

A

(\*) The top rail is only required when assembling this unit with doors.

Ο

Size (mm): 800L x 350D x 1170H







**Function of Klix Cam** Turn for locking 75° Min - 195° Max Make sure the arrow is pointing upwards before inserting into the panel's hole.



Assemble all panels in the following order.

Size (mm): 800L x 350D x 1170H

www.jasonl.com.au







Use DECO-CAP-18X15 to seal holes on base panel.

Size (mm): 800L x 350D x 1170H



#### Call us on **1300 527 665**





Tighten leveller into boring hole and screw the cap. Use DECO-CAP-18X15 to seal holes on base panel.



Size (mm): 800L x 350D x 1170H

#### Safety hook \*

Large furniture provides ample storage space while making your home look great. If you have kids at home, you should firmly secure your large and heavy furniture to prevent it from toppling.



First set the location for install



Mounting screws



Select the location where the wall is installed and punch 08 mm



Choose a location that is fixed in the furniture



jason.l

your office furniture mate

Install the screw expansion tube into the hole



Adjust the distance of the connecting belt and complete the installation

JasonL strongly recommends that the safety hook will be utilized in all circumstances to prevent falls when the bookcase is installed on uneven ground, is unevenly packed or is interfered with by pets, children, or