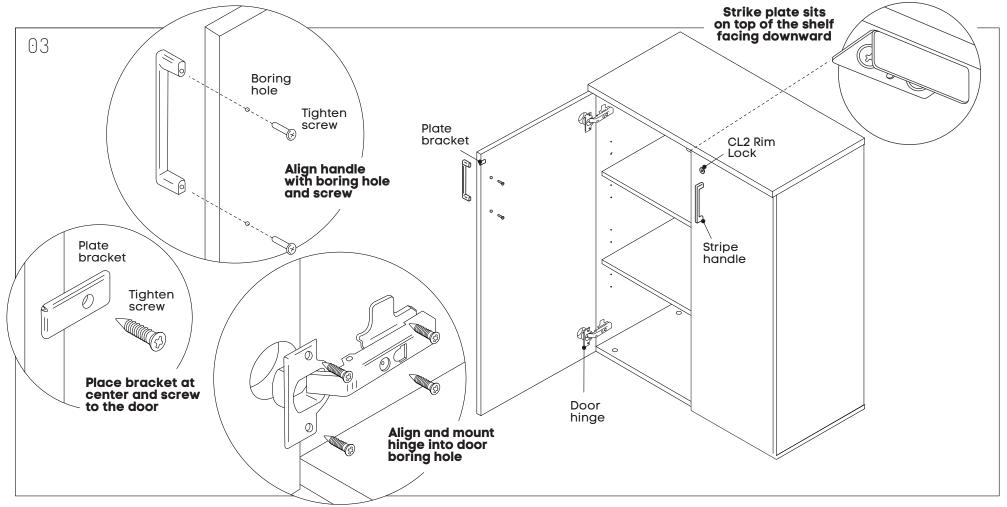

Size (mm): 800L x 350D x 1170H

Size (mm): 800L x 350D x 1170H

Π

×Α

С

А

0

Chipboard Screw 4x16mm x24 Back Panel x1 CSK Tapping Screw #4 3/4" x4 Side Panel x2 Rim Lock CL 2/3 x1 Base Panel x1 Pan Head Self Tapping Screw x4 Shelf Panel x2 Top Rail x1 (\*) L Huwil Bracket x1 Plate Bracket BK x1 Door Panel x2