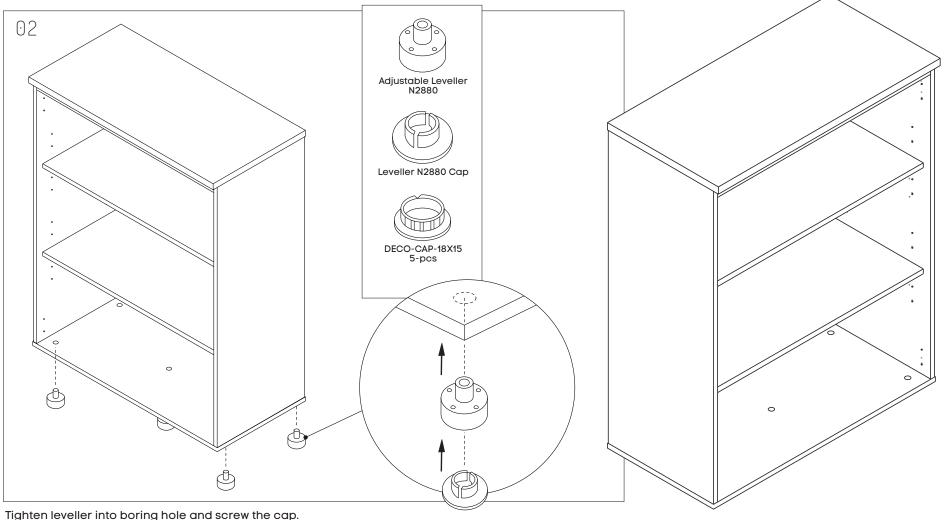

www.jasonl.com.au

Use DECO-CAP-18X15 to seal holes on base panel.

Size (mm): 800L x 350D x 1170H

#### Call us on **1300 527 665**

Tighten leveller into boring hole and screw the cap. Use DECO-CAP-18X15 to seal holes on base panel.

Size (mm): 800L x 350D x 1170H