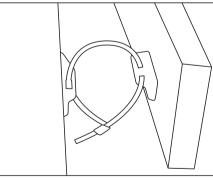

#### Safety hook \*

Large furniture provides ample storage space while making your home look great. If you have kids at home, you should firmly secure your large and heavy furniture to prevent it from toppling.

Adjust the distance of the connecting belt and complete the installation

JasonL strongly recommends that the safety hook will be utilized in all circumstances to prevent falls when the bookcase is installed on uneven ground, is unevenly packed or is interfered with by pets, children, or as a result of any other household or commercial activity. We disclaim all liability for any loss occasioned in the event that the safety hook is not used or has been improperly installed