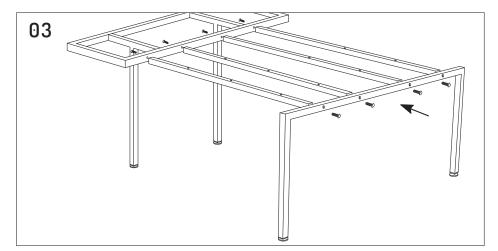

Assemble connector frames. Attach the 2 T legs to the double connector frame using M6x35mm hex scews x4.

Attach the remaining 4x 1600mm beams to the connector frame using M8x25mm dome head screw.