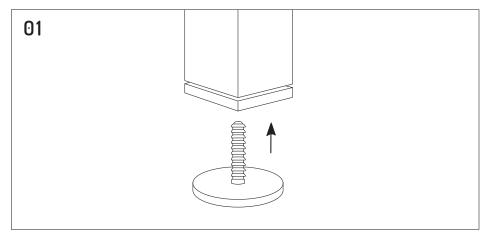

## ASSEMBLY INSTRUCTIONS Litewall Workstation 4 Person

www.jasonl.com.au

**Need help!** 

Call us on **1300 527 665** 

jason.l
your office furniture mate

Size: 1800mm

Screw the feet to each leg and T leg.

Attach 4x 1600mm beams to 1625mm leg using M8x25mm dome head screw. Attach connector frame from diagram 2 to 4 beams using M8x25mm dome head screws.