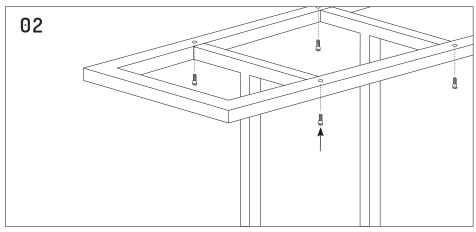

## ASSEMBLY INSTRUCTIONS Litewall Workstation 4 Person

www.jasonl.com.au

**Need help!** 

Call us on **1300 527 665** 

jason.l
your office furniture mate

Size: 1800mm

Screw the feet to each leg and T leg.

Attach 4x 1600mm beams to 1625mm leg using M8x25mm dome head screw. Attach connector frame from diagram 2 to 4 beams using M8x25mm dome head screws.