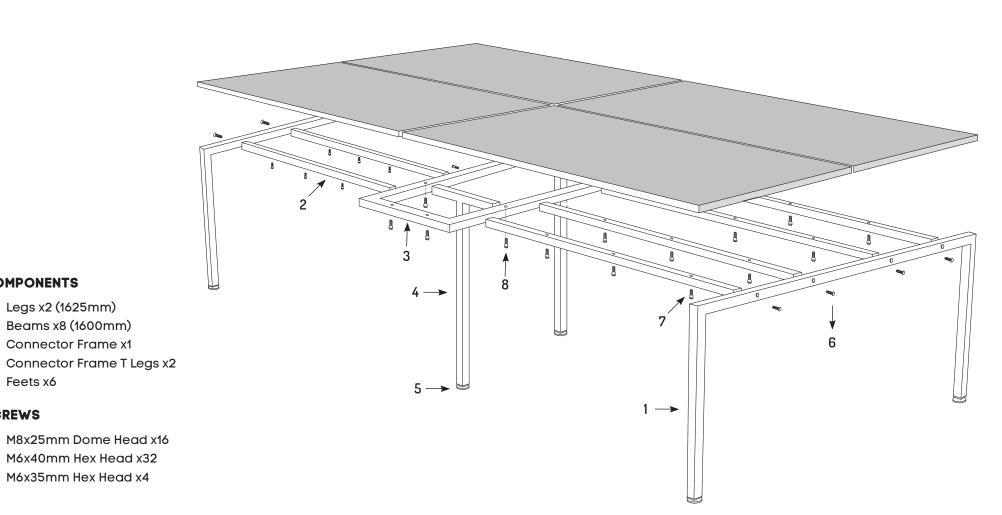

### **ASSEMBLY INSTRUCTIONS Litewall Workstation** 4 Person

Size: 1800mm

**COMPONENTS** 

5 Feets x6

**SCREWS** 

Legs x2 (1625mm) 2 Beams x8 (1600mm) 3 Connector Frame x1

M6x35mm Hex Head x4

www.jasonl.com.au

## ASSEMBLY INSTRUCTIONS Litewall Workstation 4 Person

www.jasonl.com.au

**Need help!** 

Call us on **1300 527 665** 

jason.l
your office furniture mate

Size: 1800mm

Screw the feet to each leg and T leg.

Attach 4x 1600mm beams to 1625mm leg using M8x25mm dome head screw. Attach connector frame from diagram 2 to 4 beams using M8x25mm dome head screws.

Assemble connector frames. Attach the 2 T legs to the double connector frame using M6x35mm hex scews x4.

Attach the remaining 4x 1600mm beams to the connector frame using M8x25mm dome head screw.