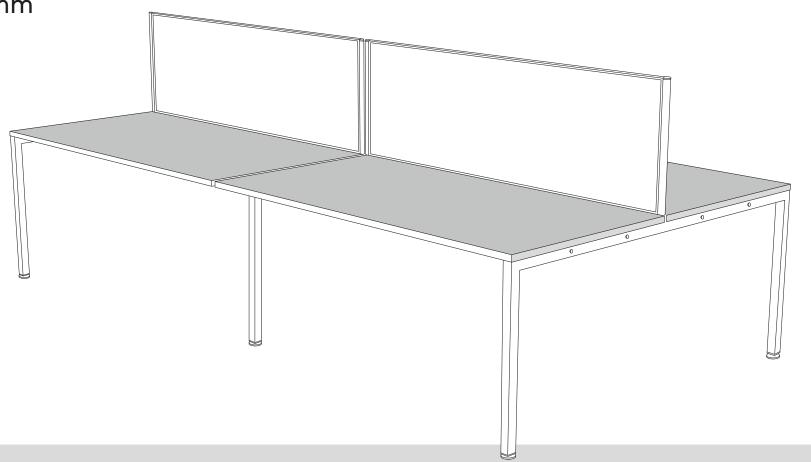

# ASSEMBLY INSTRUCTIONS Litewall Workstation 4 Person

www.jasonl.com.au

Need help!

Call us on **1300 527 665** 

Size: 1800mm

**Tools Required:** Power screwdriver; Allen key set.

2 persons required for installation

# Litewall Workstation 4 Person

Size: 1800mm