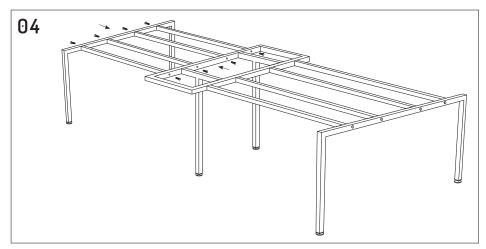

Assemble connector frames. Attach the 2 T legs to the double connector frame using M6x35mm hex scews x4.

Attach the remaining 4x 1600mm beams to the connector frame using M8x25mm dome head screw.