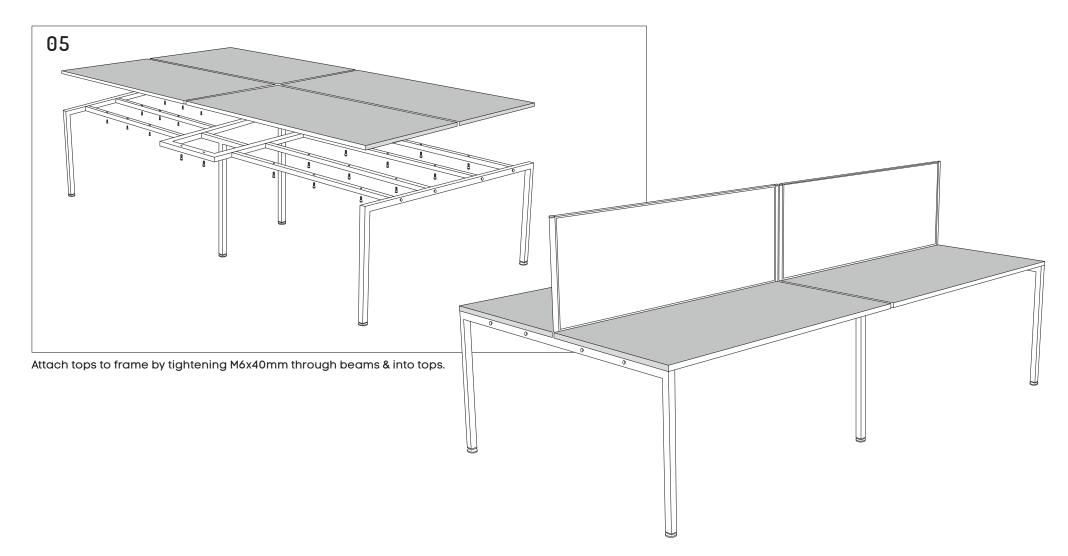

ms x8 (1600mm) 3 Connector Frame x1

M6x35mm Hex Head x4

www.jasonl.com.au

**Need help!** 

Call us on 1300 527 665





## ASSEMBLY INSTRUCTIONS Litewall Workstation 4 Person

www.jasonl.com.au

**Need help!** 

Call us on **1300 527 665** 

jason.l
your office furniture mate

Size: 1800mm



Screw the feet to each leg and T leg.



Attach 4x 1600mm beams to 1625mm leg using M8x25mm dome head screw. Attach connector frame from diagram 2 to 4 beams using M8x25mm dome head screws.



Assemble connector frames. Attach the 2 T legs to the double connector frame using M6x35mm hex scews x4.



Attach the remaining 4x 1600mm beams to the connector frame using M8x25mm dome head screw.

# Litewall Workstation 4 Person

Size: 1800mm

#### www.jasonl.com.au

Need help! Call us on

1300 527 665