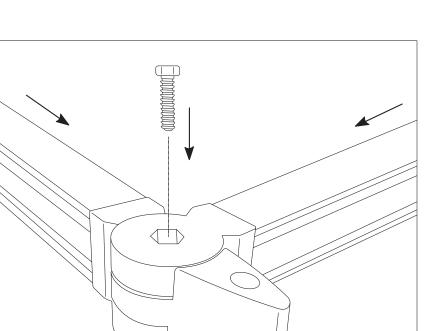

## INSTALLATION GUIDE Switch System Counter Table

Size: 1800x1100mm

05

Position as presented, and proceed to screw to ensure each corner of the frame.

If this bolt does not drop into the joint use the Allen key to screw it all the way in so that it creates its own thread. This will ensure a nice, tight joint.