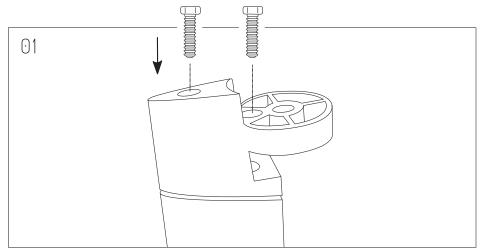

## INSTALLATION GUIDE Switch System Counter Table

Size: 1800x1100mm

Join Leg Brackets to each Leg using screws to secure them, as follow.

Securely connect each Beam to each Beam Bracket. Screw to secure.