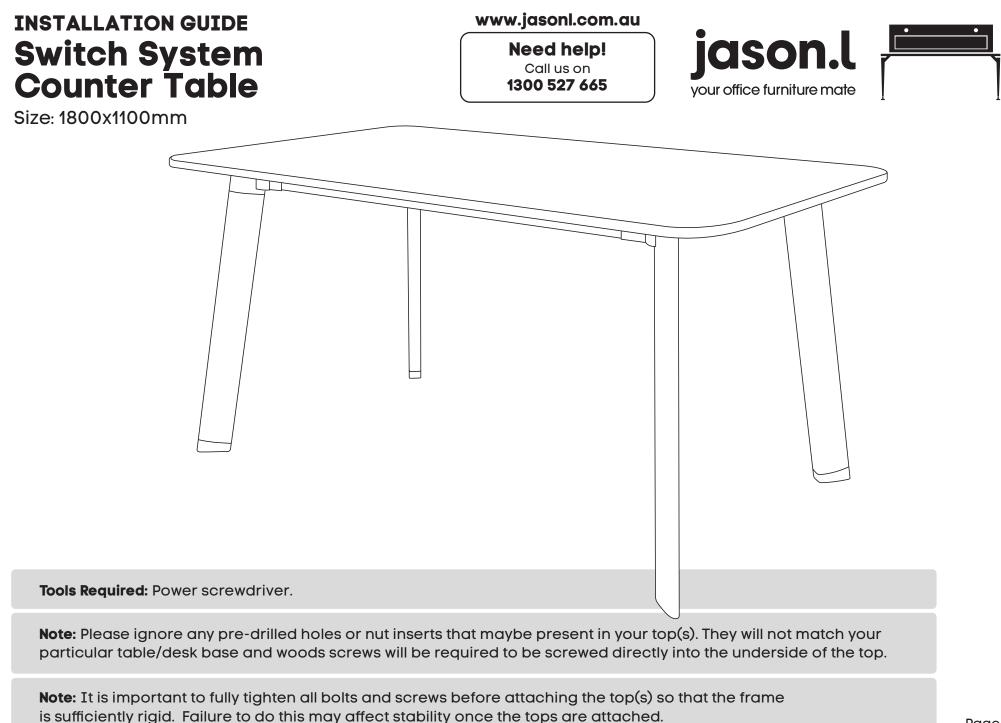

## INSTALLATION GUIDE Switch System Counter Table

Size: 1800x1100mm

Join Leg Brackets to each Leg using screws to secure them, as follow.

Securely connect each Beam to each Beam Bracket. Screw to secure.

www.jasonl.com.au

**Need help!** Call us on **1300 527 665** 

**Note:** It is important to fully tighten all bolts and screws before attaching the top(s) so that the frame is sufficiently rigid. Failure to do this may affect stability once the tops are attached.