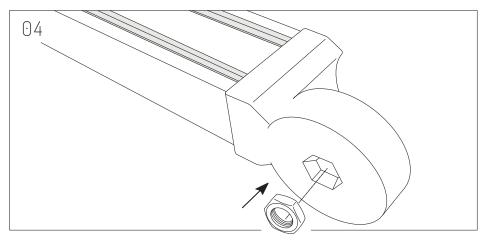

Join 3 L-Bracket through each Long Beam and 2 L-Bracket through each Short Beam.

Insert Hex Nut on each Beam Bracket.