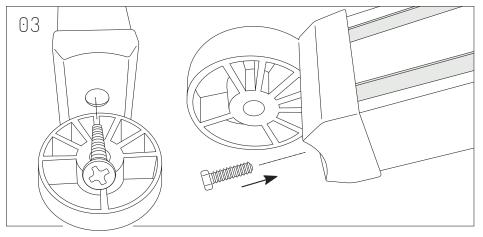

Join 3 L-Bracket through each Long Beam and 2 L-Bracket through each Short Beam.

Insert Hex Nut on each Beam Bracket.