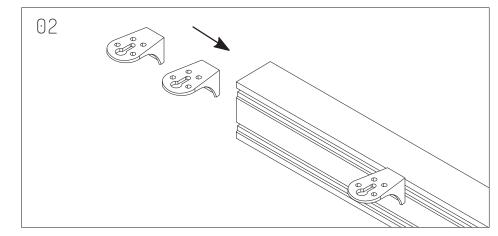

Join 3 L-Bracket through each Long Beam and 2 L-Bracket through each Short Beam.

Insert Hex Nut on each Beam Bracket.