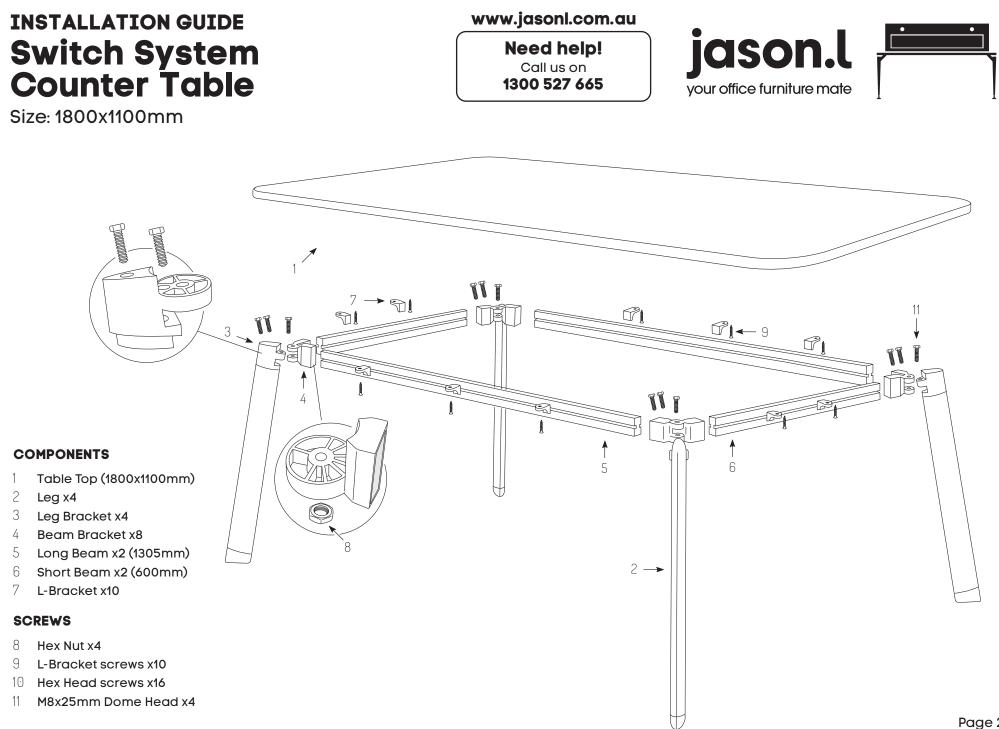

## INSTALLATION GUIDE Switch System Counter Table

Size: 1800x1100mm

Join Leg Brackets to each Leg using screws to secure them, as follow.

Securely connect each Beam to each Beam Bracket. Screw to secure.

Join 3 L-Bracket through each Long Beam and 2 L-Bracket through each Short Beam.

Insert Hex Nut on each Beam Bracket.