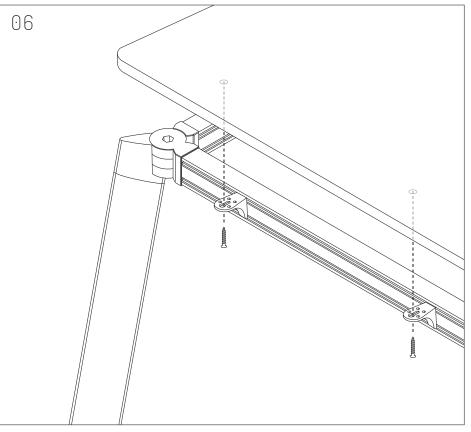

hem, as follow.



Securely connect each Beam to each Beam Bracket. Screw to secure.





Join 3 L-Bracket through each Long Beam and 2 L-Bracket through each Short Beam.



Insert Hex Nut on each Beam Bracket.

## INSTALLATION GUIDE Switch System Counter Table

Size: 1800x1100mm

05



Position as presented, and proceed to screw to ensure each corner of the frame.



If this bolt does not drop into the joint use the Allen key to screw it all the way in so that it creates its own thread. This will ensure a nice, tight joint.

www.jasonl.com.au

**Need help!** Call us on **1300 527 665** 



**Note:** It is important to fully tighten all bolts and screws before attaching the top(s) so that the frame is sufficiently rigid. Failure to do this may affect stability once the tops are attached.



Directly screw into table tops, using L-Bracket screws through each L-Bracket.