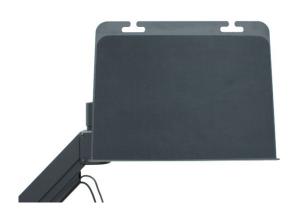

## Laptop Tray with cable management

The Laptop Tray is ideal for dual monitor configurations in an agile environment.

## **Capabilities**

- Material = Neoprene, Steel
- Length = 300mm
- Height = 24mm
- Lip = 30mm
- Minor assembly required

The Laptop Tray is ideal for dual monitor configurations, where a laptop, notebook or tablet computer serves as a second monitor. It features

It features cable management cut-outs for a tidier workspace and a drop-away lip provides access to ports on the front, sides and rear of the laptop, and a non-slip mat holds the device securely on the tray. This laptop tray is Pre-configured with 100mm VESA screw mount pattern.