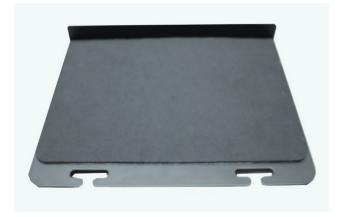

It features cable management cut-outs for a tidier workspace and a drop-away lip provides access to ports on the front, sides and rear of the laptop, and a non-slip mat holds the device securely on the tray. This laptop tray is Pre-configured with 100mm VESA screw mount pattern.

## **Features**

- Multi-use for laptop computers, notebooks and tablets.
- Use your laptop as a second screen in a dual monitor configuration.
- Lightweight and robust steel construction, with non-slip neoprene mat.
- Pre-configured 100mm VESA screw mount pattern
- Cable management cut-outs for a tidier workspace