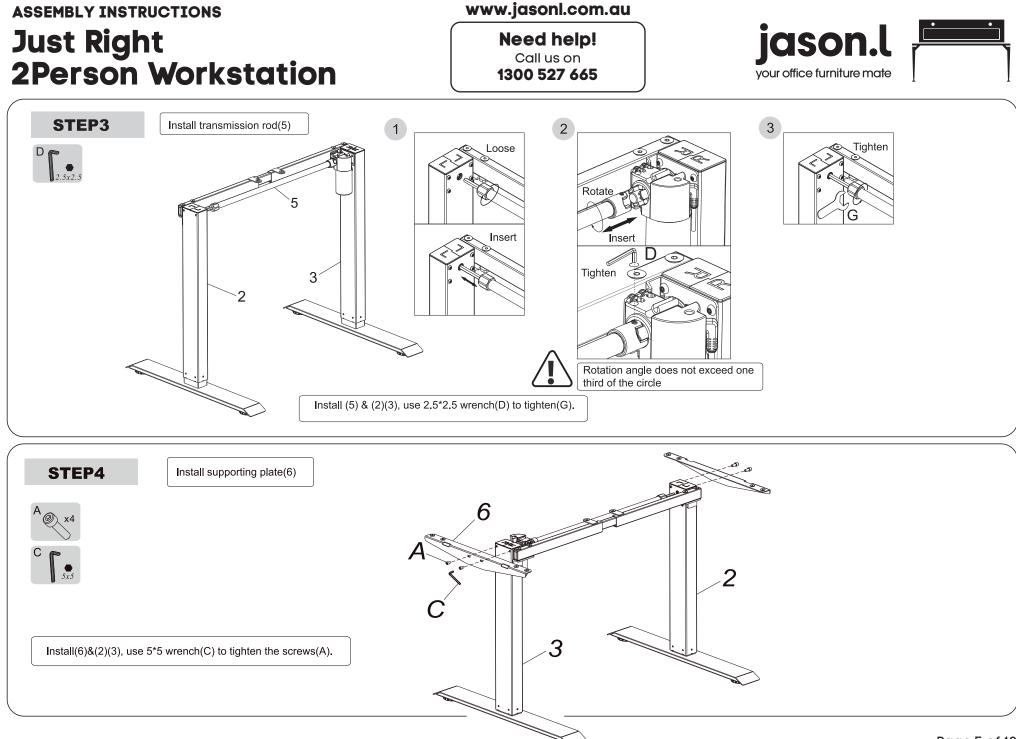

## Just Right 2Person Workstation

www.jasonl.com.au

**Need help!** Call us on **1300 527 665** 

The first step is to assemble the desks individually. The following steps contain in detail the parts and processes to follow, for each of them.