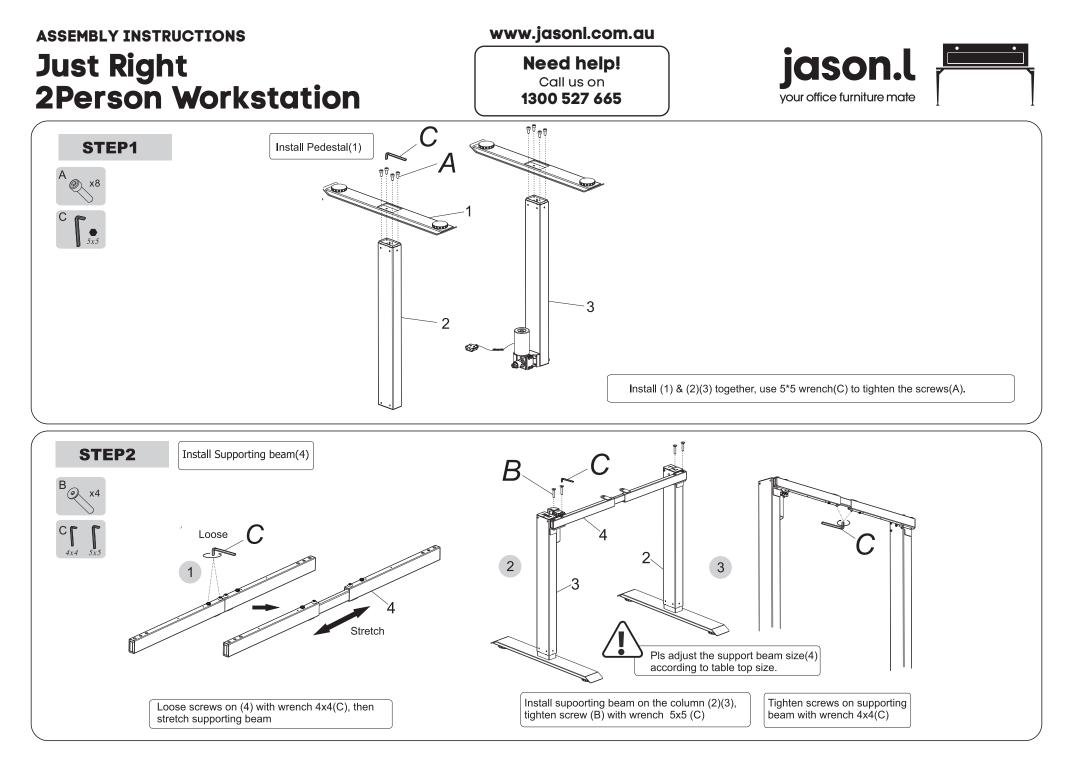

## Just Right 2Person Workstation

www.jasonl.com.au

**Need help!** Call us on **1300 527 665** 

The first step is to assemble the desks individually. The following steps contain in detail the parts and processes to follow, for each of them.