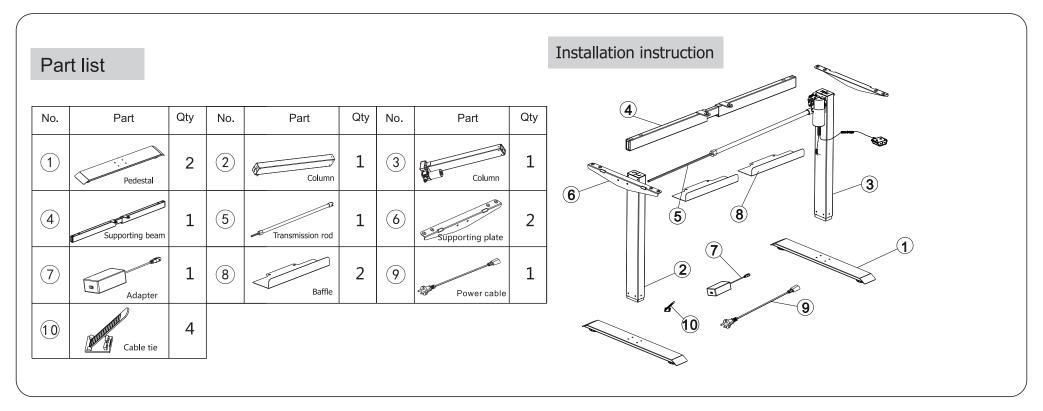

## Just Right 2Person Workstation

www.jasonl.com.au

**Need help!** Call us on **1300 527 665** 



The first step is to assemble the desks individually. The following steps contain in detail the parts and processes to follow, for each of them.



## Just Right 2Person Workstation

#### www.jasonl.com.au

Need help! Call us on 1300 527 665



#### Accessory list

Attention: The drawings below are only for reference which might be slightly different from the actual object, please in kind prevail. Any tools missing or installation problems, please contact the customer service firstly.











# Just Right 2Person Workstation

#### www.jasonl.com.au

**Need help!** Call us on

#### 1300 527 665



| <ul> <li>● "▲" Adjust the de</li> <li>● "▼" Adjust the de</li> </ul>                                                                                                                                                                                        | esk upwards<br>esk downwards                                                                                                                                                                                                                            |