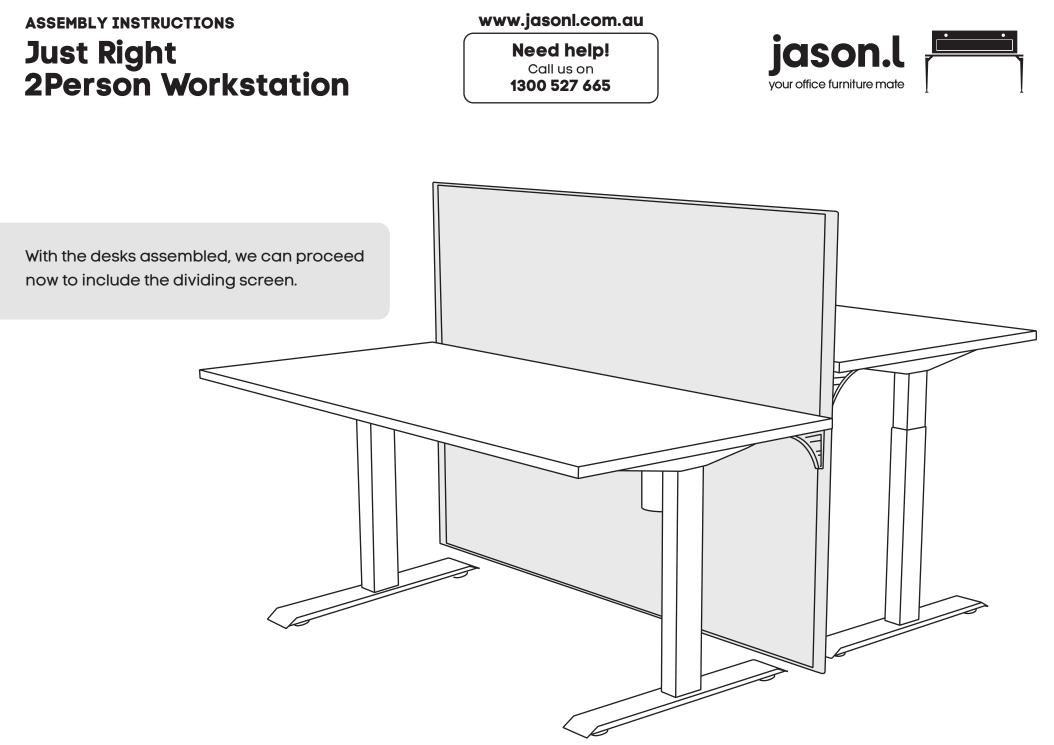

## Just Right 2Person Workstation

www.jasonl.com.au

**Need help!** Call us on **1300 527 665** 

The first step is to assemble the desks individually. The following steps contain in detail the parts and processes to follow, for each of them.