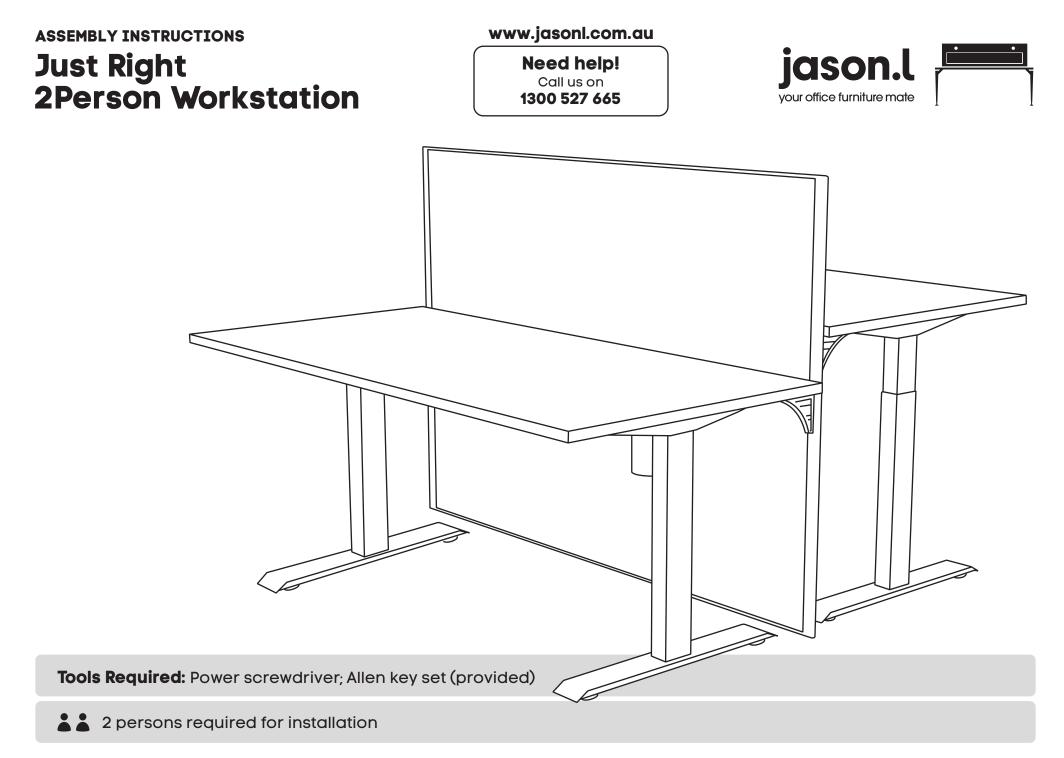

## Just Right 2Person Workstation

www.jasonl.com.au

**Need help!** Call us on **1300 527 665** 

The first step is to assemble the desks individually. The following steps contain in detail the parts and processes to follow, for each of them.