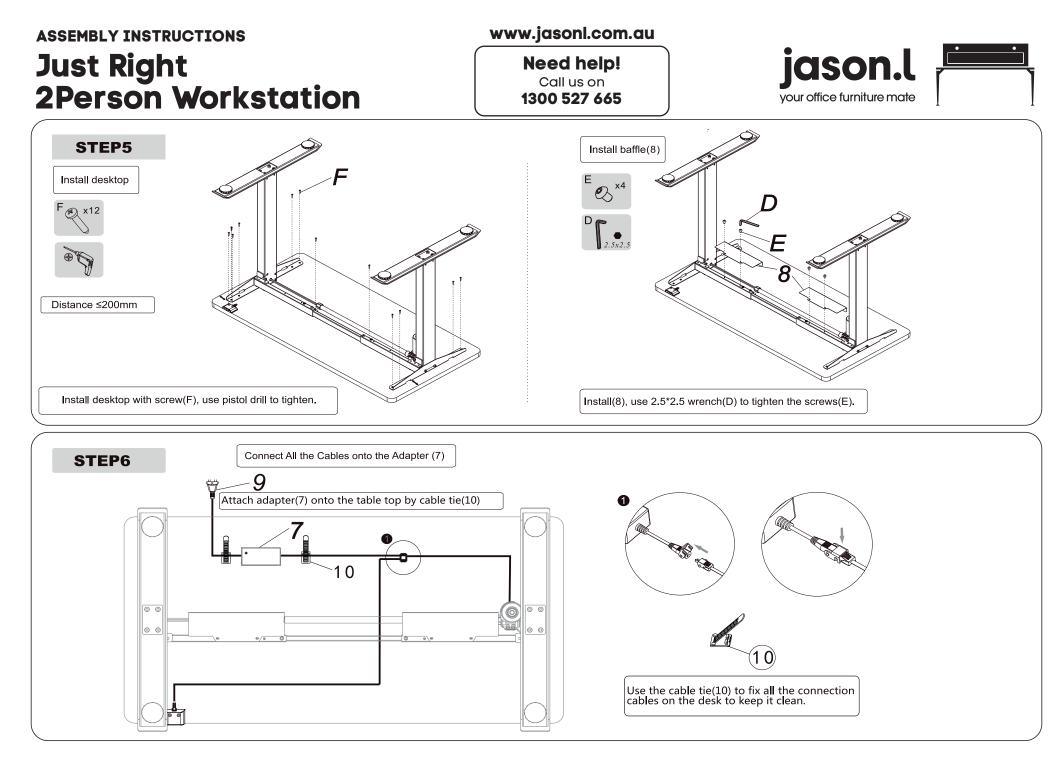

## Just Right 2Person Workstation

www.jasonl.com.au

**Need help!** Call us on **1300 527 665** 

The first step is to assemble the desks individually. The following steps contain in detail the parts and processes to follow, for each of them.