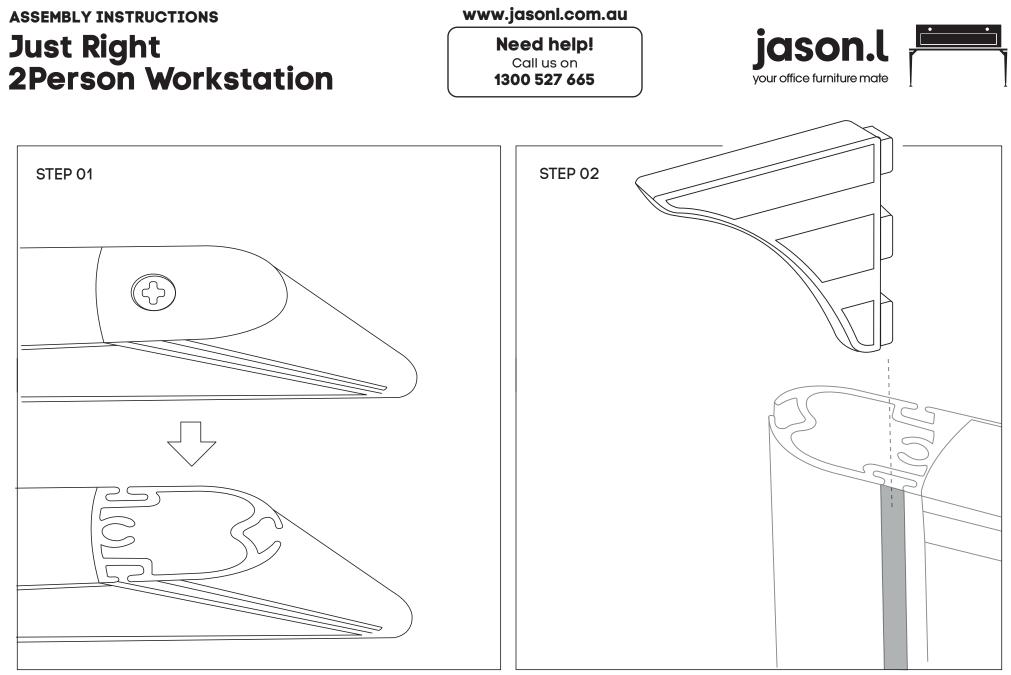

health from uncontrolled waste disposal, recycle it responsibly to promote

the sustainable reuse of material resources. To return your used device,

ē

recycling.

Take off the end cap using allen key 3mm.

Slide in post adjustable L bracket from the side groove, and put the top end caps back to its place using 3mm allen key.