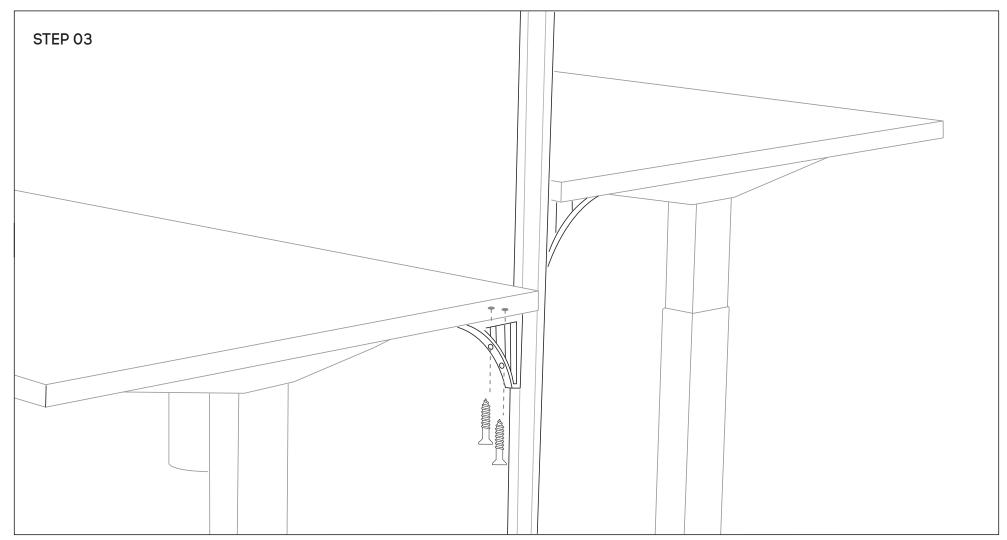

## Just Right 2Person Workstation

www.jasonl.com.au

**Need help!** Call us on

1300 527 665

Please secure the L Bracket underneath the desk by drilling the 2 screws into the underneath Top (screws are provided). **Note**: Please do not drill the screws into the screen post.